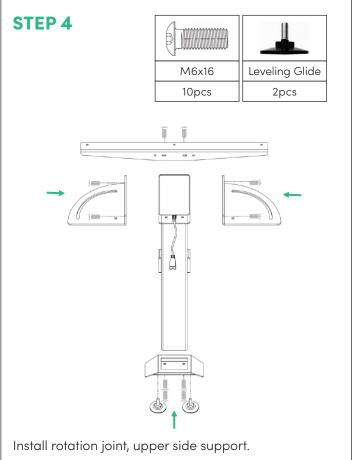

### SUMMIT II FIXED HEIGHT 90° CORNER WORKSTATION

## SUMMIT II FIXED HEIGHT ACCE 90° CORNER WORKSTATION

| NO. | HARDWARE SECTION   | QUANTITY |  |
|-----|--------------------|----------|--|
| 1   | Long Foot          | 2pcs     |  |
| 2   | Short Foot         | 1pc      |  |
| 3   | Lifting Column     | 3pcs     |  |
| 4   | Rotation Joint     | 2pcs     |  |
| 5   | Extendable Tube    | 4pcs     |  |
| 6   | Upper Side Support | 3pcs     |  |
| 7   | Framework          | 4pcs     |  |

|    | HARDWARE SECTION | QUANTITY |
|----|------------------|----------|
| 8  | Bolt M6x16       | 30pcs    |
| 9  | Screw ST6x23     | 18pcs    |
| 10 | Bolt M6x10       | 20pcs    |
| 11 | Leveling Glide   | 6pcs     |
| 12 | Hex Wrench-4mm   | 1pc      |
| 13 | Hex Wrench-5mm   | 1pc      |
| 14 | Bolt M8x10       | 10pcs    |