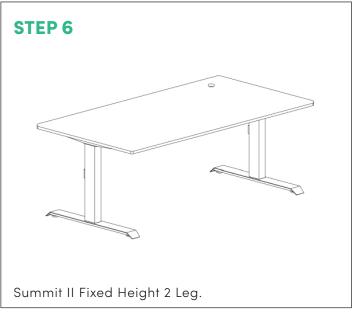

# SUMMIT II FIXED HEIGHT SINGLE DESK

### SUMMIT II FIXED HEIGHT ACCE SINGLE DESK

| NO. | HARDWARE SECTION    | QUANTITY |
|-----|---------------------|----------|
| 1   | Foot                | 2pcs     |
| 2   | Height Fixed Column | 2pcs     |
| 3   | Extendable Tube     | 2pcs     |
| 4   | Upper Side Support  | 2pcs     |
| 5   | Framework           | 2pcs     |

|    | HARDWARE SECTION | QUANTITY |
|----|------------------|----------|
| 6  | Screw ST6x23     | 12pcs    |
| 7  | Bolt M6x16       | 20pcs    |
| 8  | Bolt M6x10       | 8pcs     |
| 9  | Leveling Glide   | 4pcs     |
| 10 | Hex Wrench-4mm   | 1pc      |