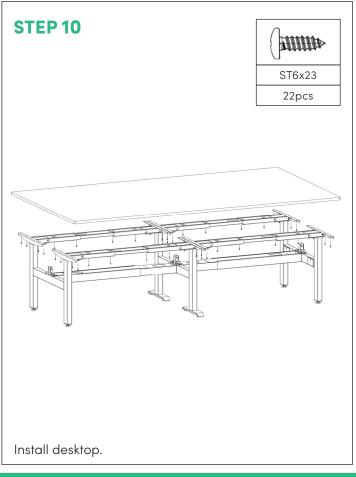

### SUMMIT II FIXED HEIGHT ACCE **BACK-TO-BACK 2 POD**

| NO. | HARDWARE SECTION          | QUANTITY |  |
|-----|---------------------------|----------|--|
| 1   | Lifting Column            | 4pcs     |  |
| 2   | Cable Tray                | 1pc      |  |
| 3   | Cross Beam                | 2pcs     |  |
| 4   | Extendable Tube           | 4pcs     |  |
| 5   | Upper Side Support        | 4pcs     |  |
| 6   | Framework                 | 4pcs     |  |
| 7   | L Bracket (Screen Fixing) | 4pcs     |  |

|    | HARDWARE SECTION | QUANTITY |  |
|----|------------------|----------|--|
| 8  | Bolt M6*16       | 24pcs    |  |
| 9  | Screw ST6*23     | 24pcs    |  |
| 10 | Bolt M6x10       | 32pcs    |  |
| 11 | Bolt M8x10       | 9pcs     |  |
| 12 | Leveling Glide   | 4pcs     |  |
| 13 | Hex Wrench-4mm   | 1pc      |  |
| 14 | Hex Wrench-5mm   | 1pc      |  |