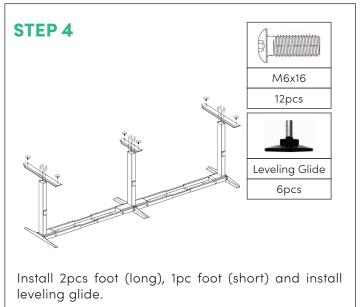

### SUMMIT II FIXED HEIGHT ACCE **INLINE 2 POD DESK**

| NO. | HARDWARE SECTION            | QUANTITY |
|-----|-----------------------------|----------|
| 1   | Height Fixed Column(Side)   | 2pcs     |
| 2   | Height Fixed Column(Middle) | 1pc      |
| 3   | Foot(Long)                  | 2pcs     |
| 4   | Foot(Short)                 | 1pc      |
| 5   | Framework                   | 4pcs     |
| 6   | Upper Side Support          | 2pcs     |
| 7   | Upper Middle Support        | 1pc      |
| 8   | Extendable Tube             | 4pcs     |

|    | HARDWARE SECTION | QUANTITY |
|----|------------------|----------|
| 9  | Bolt M6x10       | 16pcs    |
| 10 | Bolt M6x16       | 36pcs    |
| 11 | Screw ST6*23     | 24pcs    |
| 12 | Leveling Glide   | 6pcs     |
| 13 | Hex Wrench-4mm   | 1pc      |
| 14 | Hex Wrench-5mm   | 1pc      |
| 15 | Bolt M8x10       | 6pcs     |