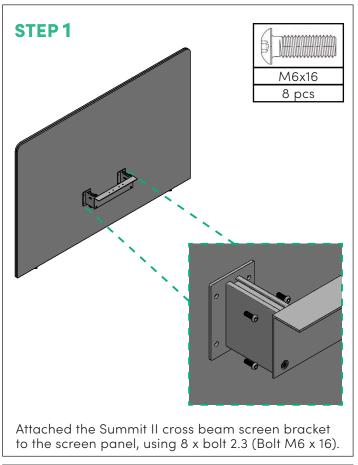

# **SUMMIT II**BACK-TO-BACK END SCREEN

#### **A. PARTS LIST**

| PARTS NO. | NAME                                | QUANTITY |
|-----------|-------------------------------------|----------|
| 2.1       | Screen Panel                        | 1        |
| 2.2       | Summit II Cross Beam Screen Bracket | 1        |
| 2.3       | Bolt M6 x 16                        | 8        |

#### **B. ASSEMBLY INSTRUCTIONS**