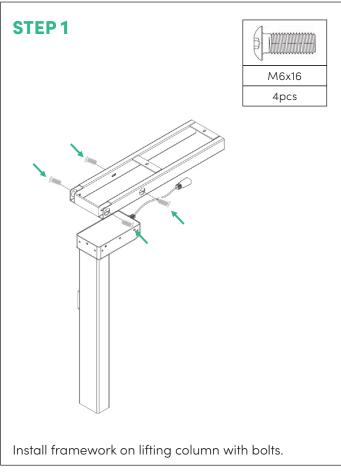

### SUMMIT II FIXED HEIGHT ACCE SINGLE DESK

| NO. | HARDWARE SECTION    | QUANTITY |
|-----|---------------------|----------|
| 1   | Foot                | 2pcs     |
| 2   | Height Fixed Column | 2pcs     |
| 3   | Extendable Tube     | 2pcs     |
| 4   | Upper Side Support  | 2pcs     |
| 5   | Framework           | 2pcs     |

|    | HARDWARE SECTION | QUANTITY |
|----|------------------|----------|
| 6  | Screw ST6x23     | 12pcs    |
| 7  | Bolt M6x16       | 20pcs    |
| 8  | Bolt M6x10       | 8pcs     |
| 9  | Leveling Glide   | 4pcs     |
| 10 | Hex Wrench-4mm   | 1pc      |