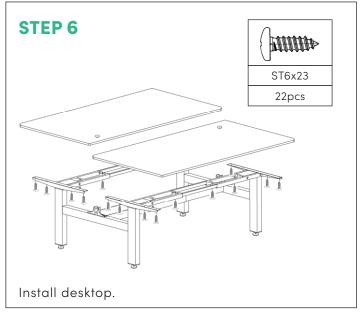

### SUMMIT II FIXED HEIGHT ACCE **BACK-TO-BACK 2 POD**

| NO. | HARDWARE SECTION          | QUANTITY |  |
|-----|---------------------------|----------|--|
| 1   | Lifting Column            | 4pcs     |  |
| 2   | Cable Tray                | 1pc      |  |
| 3   | Cross Beam                | 2pcs     |  |
| 4   | Extendable Tube           | 4pcs     |  |
| 5   | Upper Side Support        | 4pcs     |  |
| 6   | Framework                 | 4pcs     |  |
| 7   | L Bracket (Screen Fixing) | 4pcs     |  |

|    | HARDWARE SECTION | QUANTITY |  |
|----|------------------|----------|--|
| 8  | Bolt M6*16       | 24pcs    |  |
| 9  | Screw ST6*23     | 24pcs    |  |
| 10 | Bolt M6x10       | 32pcs    |  |
| 11 | Bolt M8x10       | 9pcs     |  |
| 12 | Leveling Glide   | 4pcs     |  |
| 13 | Hex Wrench-4mm   | 1pc      |  |
| 14 | Hex Wrench-5mm   | 1pc      |  |