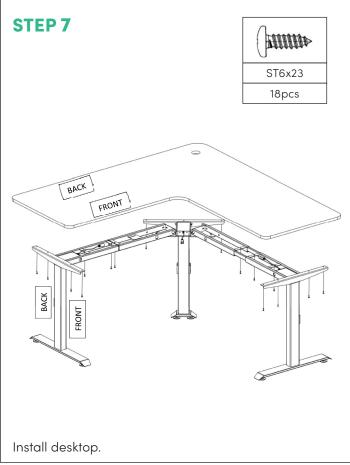

### SUMMIT II FIXED HEIGHT 90° CORNER WORKSTATION

## SUMMIT II FIXED HEIGHT ACCE 90° CORNER WORKSTATION

| NO. | HARDWARE SECTION   | QUANTITY |  |
|-----|--------------------|----------|--|
| 1   | Long Foot          | 2pcs     |  |
| 2   | Short Foot         | 1pc      |  |
| 3   | Lifting Column     | 3pcs     |  |
| 4   | Rotation Joint     | 2pcs     |  |
| 5   | Extendable Tube    | 4pcs     |  |
| 6   | Upper Side Support | 3pcs     |  |
| 7   | Framework          | 4pcs     |  |

|    | HARDWARE SECTION | QUANTITY |
|----|------------------|----------|
| 8  | Bolt M6x16       | 30pcs    |
| 9  | Screw ST6x23     | 18pcs    |
| 10 | Bolt M6x10       | 20pcs    |
| 11 | Leveling Glide   | 6pcs     |
| 12 | Hex Wrench-4mm   | 1pc      |
| 13 | Hex Wrench-5mm   | 1pc      |
| 14 | Bolt M8x10       | 10pcs    |