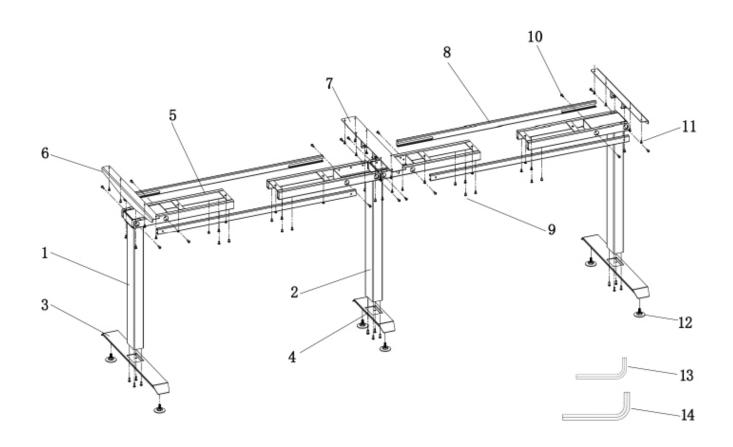

### SUMMIT II FIXED HEIGHT ACCE **INLINE 2 POD DESK**

| NO. | HARDWARE SECTION            | QUANTITY |
|-----|-----------------------------|----------|
| 1   | Height Fixed Column(Side)   | 2pcs     |
| 2   | Height Fixed Column(Middle) | 1pc      |
| 3   | Foot(Long)                  | 2pcs     |
| 4   | Foot(Short)                 | 1pc      |
| 5   | Framework                   | 4pcs     |
| 6   | Upper Side Support          | 2pcs     |
| 7   | Upper Middle Support        | 1pc      |
| 8   | Extendable Tube             | 4pcs     |

|    | HARDWARE SECTION | QUANTITY |
|----|------------------|----------|
| 9  | Bolt M6x10       | 16pcs    |
| 10 | Bolt M6x16       | 36pcs    |
| 11 | Screw ST6*23     | 24pcs    |
| 12 | Leveling Glide   | 6pcs     |
| 13 | Hex Wrench-4mm   | 1pc      |
| 14 | Hex Wrench-5mm   | 1pc      |
| 15 | Bolt M8x10       | 6pcs     |