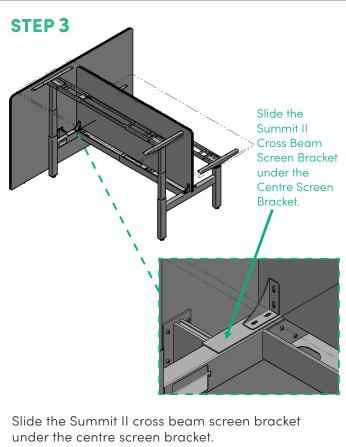

| 4pcs     |  |

|    | HARDWARE SECTION | QUANTITY |
|----|------------------|----------|
| 8  | Bolt M6x16       | 30pcs    |
| 9  | Screw ST6x23     | 18pcs    |
| 10 | Bolt M6x10       | 20pcs    |
| 11 | Leveling Glide   | 6pcs     |
| 12 | Hex Wrench-4mm   | 1pc      |
| 13 | Hex Wrench-5mm   | 1pc      |
| 14 | Bolt M8x10       | 10pcs    |





















# **SUMMIT II**BACK-TO-BACK END SCREEN





#### **A. PARTS LIST**

| PARTS NO. | NAME                                | QUANTITY |
|-----------|-------------------------------------|----------|
| 2.1       | Screen Panel                        | 1        |
| 2.2       | Summit II Cross Beam Screen Bracket | 1        |
| 2.3       | Bolt M6 x 16                        | 8        |

#### **B. ASSEMBLY INSTRUCTIONS**











# FACTSHEET CARE & MAINTENANCE



#### **GENERAL CARE – INFORMATION**

- Avoid scourers and abrasives as they will damage the surface.
- Don't place hot objects, electrical appliances or pots straight from the oven or cooker onto your laminate surface.
- Don't cut on the laminate surface.
- Keep waxes and polishes well away as they dull the natural shine.
- Do not use strongly acidic, alkaline cleaners or bleach for normal cleaning as these might etch the surface.

#### **GENERAL CARE – STREAKS**

Streaky marks sometimes show on dark colours after cleaning. An all-purpose cleaner such as Mr. Muscle Surface & Glass or Ajax Spray n Wipe usually removes them.

#### **GENERAL CARE – GREASE**

Using a mild dishwashing detergent in water will remove greasy marks. Dab, wait and wipe away. Fin