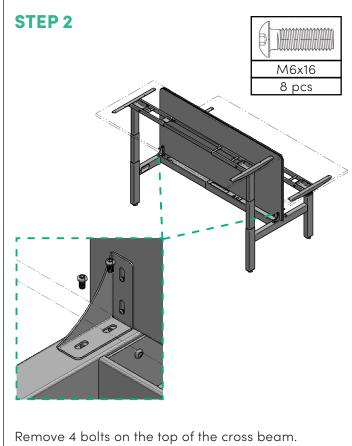

| 4pcs     |  |

|    | HARDWARE SECTION | QUANTITY |
|----|------------------|----------|
| 8  | Bolt M6x16       | 30pcs    |
| 9  | Screw ST6x23     | 18pcs    |
| 10 | Bolt M6x10       | 20pcs    |
| 11 | Leveling Glide   | 6pcs     |
| 12 | Hex Wrench-4mm   | 1pc      |
| 13 | Hex Wrench-5mm   | 1pc      |
| 14 | Bolt M8x10       | 10pcs    |





















# **SUMMIT II**BACK-TO-BACK END SCREEN





#### **A. PARTS LIST**

| PARTS NO. | NAME                                | QUANTITY |
|-----------|-------------------------------------|----------|
| 2.1       | Screen Panel                        | 1        |
| 2.2       | Summit II Cross Beam Screen Bracket | 1        |
| 2.3       | Bolt M6 x 16                        | 8        |

#### **B. ASSEMBLY INSTRUCTIONS**











# FACTSHEET CARE & MAINTENANCE



#### **GENERAL CARE – INFORMATION**

- Avoid scourers and abrasives as they will damage the surface.
- Don't place hot objects, electrical appliances or pots straight from the oven or cooker onto your laminate surface.
- Don't cut on the laminate surface.
- Keep waxes and polishes well away as they dull the natural shine.
- Do not use strongly acidic, alkaline cleaners or bleach for normal cleaning as these might etch the surface.

#### **GENERAL CARE – STREAKS**

Streaky marks sometimes show on dark colours after cleaning. An all-purpose cleaner such as Mr. Muscle Surface & Glass or Ajax Spray n Wipe usually removes them.

#### **GENERAL CARE – GREASE**

Using a mild dishwashing detergent in water will remove greasy marks. Dab, wait and wipe away. F