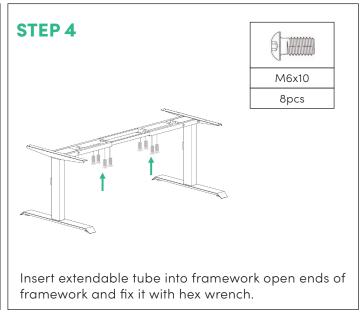

### SUMMIT II FIXED HEIGHT ACCE SINGLE DESK

| NO. | HARDWARE SECTION    | QUANTITY |
|-----|---------------------|----------|
| 1   | Foot                | 2pcs     |
| 2   | Height Fixed Column | 2pcs     |
| 3   | Extendable Tube     | 2pcs     |
| 4   | Upper Side Support  | 2pcs     |
| 5   | Framework           | 2pcs     |

|    | HARDWARE SECTION | QUANTITY |
|----|------------------|----------|
| 6  | Screw ST6x23     | 12pcs    |
| 7  | Bolt M6x16       | 20pcs    |
| 8  | Bolt M6x10       | 8pcs     |
| 9  | Leveling Glide   | 4pcs     |
| 10 | Hex Wrench-4mm   | 1pc      |