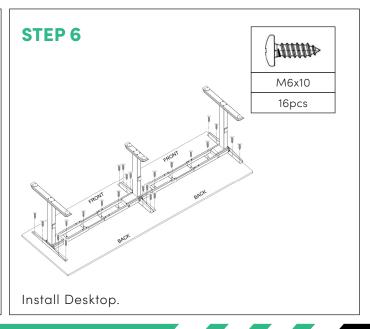

### SUMMIT II FIXED HEIGHT ACCE **INLINE 2 POD DESK**

| NO. | HARDWARE SECTION            | QUANTITY |
|-----|-----------------------------|----------|
| 1   | Height Fixed Column(Side)   | 2pcs     |
| 2   | Height Fixed Column(Middle) | 1pc      |
| 3   | Foot(Long)                  | 2pcs     |
| 4   | Foot(Short)                 | 1pc      |
| 5   | Framework                   | 4pcs     |
| 6   | Upper Side Support          | 2pcs     |
| 7   | Upper Middle Support        | 1pc      |
| 8   | Extendable Tube             | 4pcs     |

|    | HARDWARE SECTION | QUANTITY |
|----|------------------|----------|
| 9  | Bolt M6x10       | 16pcs    |
| 10 | Bolt M6x16       | 36pcs    |
| 11 | Screw ST6*23     | 24pcs    |
| 12 | Leveling Glide   | 6pcs     |
| 13 | Hex Wrench-4mm   | 1pc      |
| 14 | Hex Wrench-5mm   | 1pc      |
| 15 | Bolt M8x10       | 6pcs     |