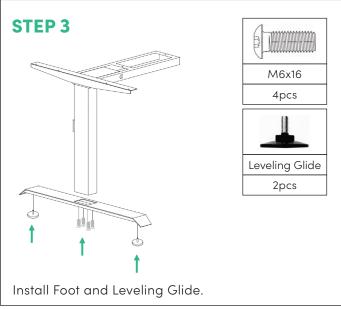

### SUMMIT II FIXED HEIGHT ACCE SINGLE DESK

| NO. | HARDWARE SECTION    | QUANTITY |
|-----|---------------------|----------|
| 1   | Foot                | 2pcs     |
| 2   | Height Fixed Column | 2pcs     |
| 3   | Extendable Tube     | 2pcs     |
| 4   | Upper Side Support  | 2pcs     |
| 5   | Framework           | 2pcs     |

|    | HARDWARE SECTION | QUANTITY |
|----|------------------|----------|
| 6  | Screw ST6x23     | 12pcs    |
| 7  | Bolt M6x16       | 20pcs    |
| 8  | Bolt M6x10       | 8pcs     |
| 9  | Leveling Glide   | 4pcs     |
| 10 | Hex Wrench-4mm   | 1pc      |