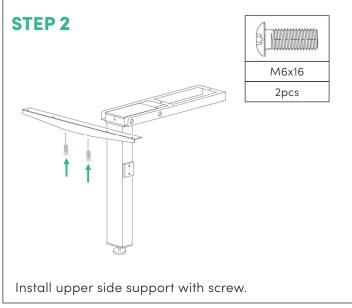

### SUMMIT II FIXED HEIGHT ACCE SINGLE DESK

| NO. | HARDWARE SECTION    | QUANTITY |
|-----|---------------------|----------|
| 1   | Foot                | 2pcs     |
| 2   | Height Fixed Column | 2pcs     |
| 3   | Extendable Tube     | 2pcs     |
| 4   | Upper Side Support  | 2pcs     |
| 5   | Framework           | 2pcs     |

|    | HARDWARE SECTION | QUANTITY |
|----|------------------|----------|
| 6  | Screw ST6x23     | 12pcs    |
| 7  | Bolt M6x16       | 20pcs    |
| 8  | Bolt M6x10       | 8pcs     |
| 9  | Leveling Glide   | 4pcs     |
| 10 | Hex Wrench-4mm   | 1pc      |