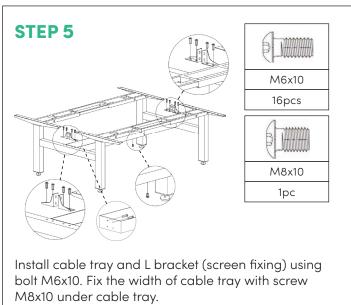

### SUMMIT II FIXED HEIGHT ACCE **BACK-TO-BACK 2 POD**

| NO. | HARDWARE SECTION          | QUANTITY |  |
|-----|---------------------------|----------|--|
| 1   | Lifting Column            | 4pcs     |  |
| 2   | Cable Tray                | 1pc      |  |
| 3   | Cross Beam                | 2pcs     |  |
| 4   | Extendable Tube           | 4pcs     |  |
| 5   | Upper Side Support        | 4pcs     |  |
| 6   | Framework                 | 4pcs     |  |
| 7   | L Bracket (Screen Fixing) | 4pcs     |  |

|    | HARDWARE SECTION | QUANTITY |  |
|----|------------------|----------|--|
| 8  | Bolt M6*16       | 24pcs    |  |
| 9  | Screw ST6*23     | 24pcs    |  |
| 10 | Bolt M6x10       | 32pcs    |  |
| 11 | Bolt M8x10       | 9pcs     |  |
| 12 | Leveling Glide   | 4pcs     |  |
| 13 | Hex Wrench-4mm   | 1pc      |  |
| 14 | Hex Wrench-5mm   | 1pc      |  |