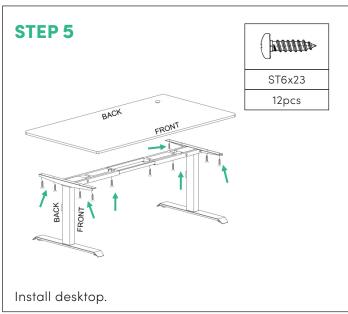

### SUMMIT II FIXED HEIGHT ACCE SINGLE DESK

| NO. | HARDWARE SECTION    | QUANTITY |
|-----|---------------------|----------|
| 1   | Foot                | 2pcs     |
| 2   | Height Fixed Column | 2pcs     |
| 3   | Extendable Tube     | 2pcs     |
| 4   | Upper Side Support  | 2pcs     |
| 5   | Framework           | 2pcs     |

|    | HARDWARE SECTION | QUANTITY |
|----|------------------|----------|
| 6  | Screw ST6x23     | 12pcs    |
| 7  | Bolt M6x16       | 20pcs    |
| 8  | Bolt M6x10       | 8pcs     |
| 9  | Leveling Glide   | 4pcs     |
| 10 | Hex Wrench-4mm   | 1pc      |