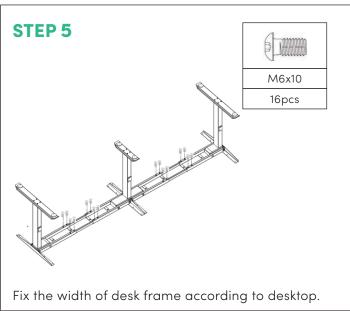

### SUMMIT II FIXED HEIGHT ACCE **INLINE 2 POD DESK**

| NO. | HARDWARE SECTION            | QUANTITY |
|-----|-----------------------------|----------|
| 1   | Height Fixed Column(Side)   | 2pcs     |
| 2   | Height Fixed Column(Middle) | 1pc      |
| 3   | Foot(Long)                  | 2pcs     |
| 4   | Foot(Short)                 | 1pc      |
| 5   | Framework                   | 4pcs     |
| 6   | Upper Side Support          | 2pcs     |
| 7   | Upper Middle Support        | 1pc      |
| 8   | Extendable Tube             | 4pcs     |

|    | HARDWARE SECTION | QUANTITY |
|----|------------------|----------|
| 9  | Bolt M6x10       | 16pcs    |
| 10 | Bolt M6x16       | 36pcs    |
| 11 | Screw ST6*23     | 24pcs    |
| 12 | Leveling Glide   | 6pcs     |
| 13 | Hex Wrench-4mm   | 1pc      |
| 14 | Hex Wrench-5mm   | 1pc      |
| 15 | Bolt M8x10       | 6pcs     |