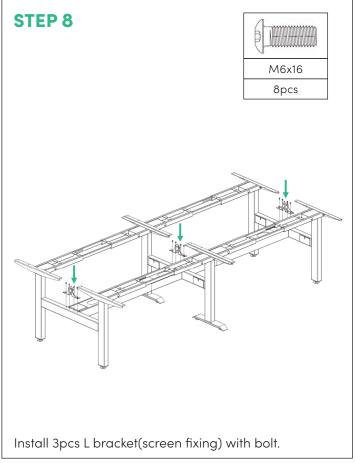

# SUMMIT II FIXED HEIGHT BACK-TO-BACK 4 POD

# SUMMIT II FIXED HEIGHT ACCE **BACK-TO-BACK 4 POD**

| NO. | HARDWARE SECTION            | QUANTITY |
|-----|-----------------------------|----------|
| 1   | Height Fixed Column(Side)   | 4pcs     |
| 2   | Height Fixed Column(Middle) | 2pcs     |
| 3   | Foot                        | 2pcs     |
| 4   | Cable Tray                  | 2pcs     |
| 5   | Cross Beam(Middle)          | 1pc      |
| 6   | Cross Beam(Side)            | 2pcs     |
| 7   | Upper Side Support          | 4pcs     |
| 8   | Upper Middle Support        | 2pcs     |
| 9   | Extendable Tube             | 4pcs     |
| 10  | Framework                   | 8pcs     |
| 11  | L Bracket(Screen Fixing)    | 6pcs     |
| 12  | Plastic Cap                 | 6pcs     |

|    | HARDWARE SECTION | QUANTITY |  |
|----|------------------|----------|--|
| 13 | Screw ST6*23     | 48pcs    |  |
| 14 | Bolt M6x10       | 56pcs    |  |
| 15 | Bolt M8*10       | 14pcs    |  |
| 16 | Bolt M6x16       | 56pcs    |  |
| 17 | Leveling Glide   | 8pcs     |  |
| 18 | Hex Wrench-4mm   | 1pc      |  |
| 19 | Hex Wrench-5mm   | 1pc      |  |