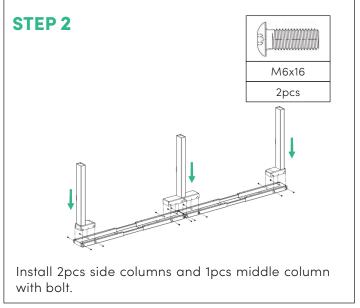

### SUMMIT II FIXED HEIGHT ACCE **INLINE 2 POD DESK**

| NO. | HARDWARE SECTION            | QUANTITY |
|-----|-----------------------------|----------|
| 1   | Height Fixed Column(Side)   | 2pcs     |
| 2   | Height Fixed Column(Middle) | 1pc      |
| 3   | Foot(Long)                  | 2pcs     |
| 4   | Foot(Short)                 | 1pc      |
| 5   | Framework                   | 4pcs     |
| 6   | Upper Side Support          | 2pcs     |
| 7   | Upper Middle Support        | 1pc      |
| 8   | Extendable Tube             | 4pcs     |

|    | HARDWARE SECTION | QUANTITY |
|----|------------------|----------|
| 9  | Bolt M6x10       | 16pcs    |
| 10 | Bolt M6x16       | 36pcs    |
| 11 | Screw ST6*23     | 24pcs    |
| 12 | Leveling Glide   | 6pcs     |
| 13 | Hex Wrench-4mm   | 1pc      |
| 14 | Hex Wrench-5mm   | 1pc      |
| 15 | Bolt M8x10       | 6pcs     |