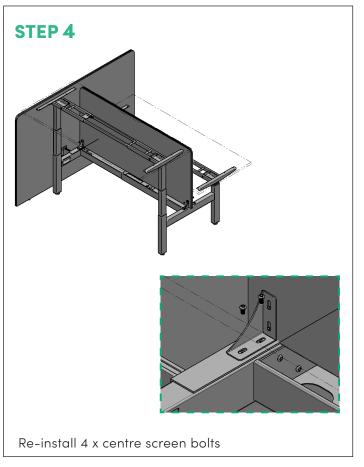

| 4pcs     |  |

|    | HARDWARE SECTION | QUANTITY |
|----|------------------|----------|
| 8  | Bolt M6x16       | 30pcs    |
| 9  | Screw ST6x23     | 18pcs    |
| 10 | Bolt M6x10       | 20pcs    |
| 11 | Leveling Glide   | 6pcs     |
| 12 | Hex Wrench-4mm   | 1pc      |
| 13 | Hex Wrench-5mm   | 1pc      |
| 14 | Bolt M8x10       | 10pcs    |





















# **SUMMIT II**BACK-TO-BACK END SCREEN





#### **A. PARTS LIST**

| PARTS NO. | NAME                                | QUANTITY |
|-----------|-------------------------------------|----------|
| 2.1       | Screen Panel                        | 1        |
| 2.2       | Summit II Cross Beam Screen Bracket | 1        |
| 2.3       | Bolt M6 x 16                        | 8        |

#### **B. ASSEMBLY INSTRUCTIONS**











# FACTSHEET CARE & MAINTENANCE



#### **GENERAL CARE – INFORMATION**

- Avoid scourers and abrasives as they will damage the surface.
- Don't place hot objects, electrical appliances or pots straight from the oven or cooker onto your laminate surface.
- Don't cut on the laminate surface.
- Keep waxes and polishes well away as they dull the natural shine.
- Do not use strongly acidic, alkaline cleaners or bleach for normal cleaning as these might etch the surface.

#### **GENERAL CARE – STREAKS**

Streaky marks sometimes show on dark colours after cleaning. An all-purpose cleaner such as Mr. Muscle Surface & Glass or Ajax Spray n Wipe usually removes them.

#### **GENERAL CARE – GREASE**

Using a mild dishwashing detergent in water will remove greasy marks. Dab, wait and wipe away. Finis