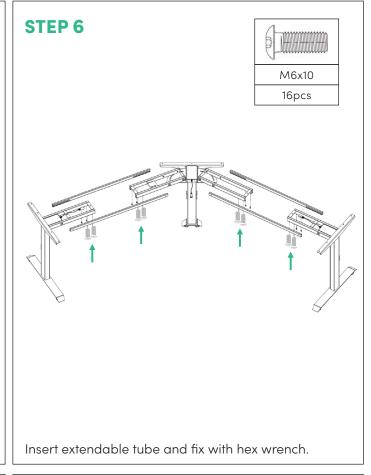

### SUMMIT II FIXED HEIGHT 90° CORNER WORKSTATION

## SUMMIT II FIXED HEIGHT ACCE 90° CORNER WORKSTATION

| NO. | HARDWARE SECTION   | QUANTITY |  |
|-----|--------------------|----------|--|
| 1   | Long Foot          | 2pcs     |  |
| 2   | Short Foot         | 1pc      |  |
| 3   | Lifting Column     | 3pcs     |  |
| 4   | Rotation Joint     | 2pcs     |  |
| 5   | Extendable Tube    | 4pcs     |  |
| 6   | Upper Side Support | 3pcs     |  |
| 7   | Framework          | 4pcs     |  |

|    | HARDWARE SECTION | QUANTITY |
|----|------------------|----------|
| 8  | Bolt M6x16       | 30pcs    |
| 9  | Screw ST6x23     | 18pcs    |
| 10 | Bolt M6x10       | 20pcs    |
| 11 | Leveling Glide   | 6pcs     |
| 12 | Hex Wrench-4mm   | 1pc      |
| 13 | Hex Wrench-5mm   | 1pc      |
| 14 | Bolt M8x10       | 10pcs    |