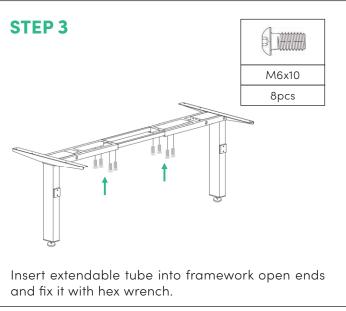

### SUMMIT II FIXED HEIGHT ACCE SINGLE DESK

| NO. | HARDWARE SECTION    | QUANTITY |
|-----|---------------------|----------|
| 1   | Foot                | 2pcs     |
| 2   | Height Fixed Column | 2pcs     |
| 3   | Extendable Tube     | 2pcs     |
| 4   | Upper Side Support  | 2pcs     |
| 5   | Framework           | 2pcs     |

|    | HARDWARE SECTION | QUANTITY |
|----|------------------|----------|
| 6  | Screw ST6x23     | 12pcs    |
| 7  | Bolt M6x16       | 20pcs    |
| 8  | Bolt M6x10       | 8pcs     |
| 9  | Leveling Glide   | 4pcs     |
| 10 | Hex Wrench-4mm   | 1pc      |