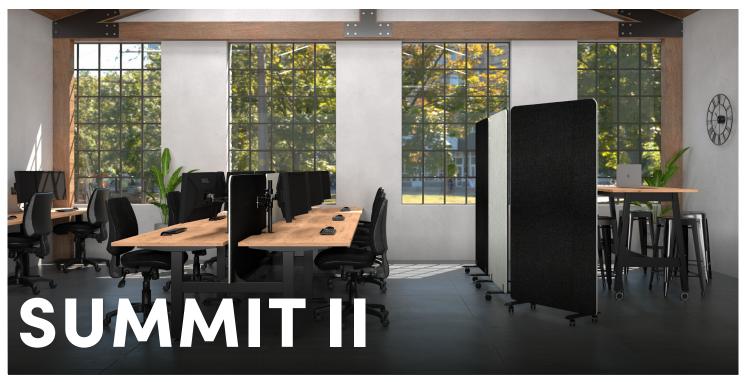

for 3 minutes then wash off with water and dry. Finish off with Mr. Muscle Surface & Glass. Only as a last resort if a stain persists try 2 or 3 rubs with a crème cleanser or white toothpaste, wash and dry. Please note that bleach or these abrasive cleaners may irreversibly damage the laminate surface.

#### **GENERAL CARE - SCRATCHES**

Laminate surfaces will withstand normal wear and tear, but can be damaged by scratching or cutting with utensils, knives and unglazed pottery. Darker colours will show scratches more readily than lighter colours. In general, dark colours and high gloss surfaces require more care and maintenance than lighter colours or lower gloss colours. To minimise scratching, always place and lift objects from the surface – never drag or slide them across the surface.

















# Accent

workspace furniture solutions