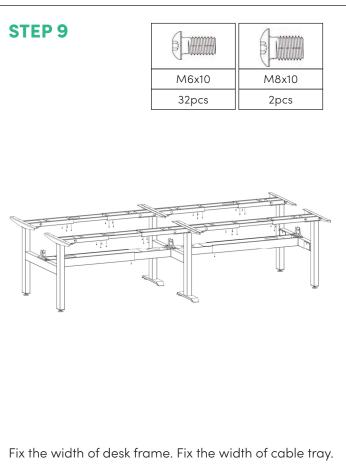

### SUMMIT II FIXED HEIGHT ACCE **BACK-TO-BACK 2 POD**

| NO. | HARDWARE SECTION          | QUANTITY |  |
|-----|---------------------------|----------|--|
| 1   | Lifting Column            | 4pcs     |  |
| 2   | Cable Tray                | 1pc      |  |
| 3   | Cross Beam                | 2pcs     |  |
| 4   | Extendable Tube           | 4pcs     |  |
| 5   | Upper Side Support        | 4pcs     |  |
| 6   | Framework                 | 4pcs     |  |
| 7   | L Bracket (Screen Fixing) | 4pcs     |  |

|    | HARDWARE SECTION | QUANTITY |  |
|----|------------------|----------|--|
| 8  | Bolt M6*16       | 24pcs    |  |
| 9  | Screw ST6*23     | 24pcs    |  |
| 10 | Bolt M6x10       | 32pcs    |  |
| 11 | Bolt M8x10       | 9pcs     |  |
| 12 | Leveling Glide   | 4pcs     |  |
| 13 | Hex Wrench-4mm   | 1pc      |  |
| 14 | Hex Wrench-5mm   | 1pc      |  |