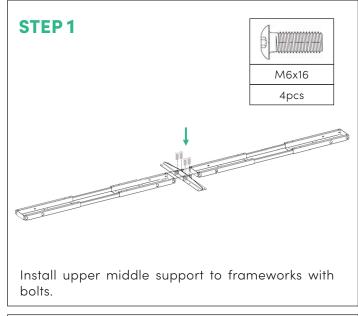

# SUMMIT II FIXED HEIGHT INLINE 2 POD DESK

### SUMMIT II FIXED HEIGHT ACCE **INLINE 2 POD DESK**

| NO. | HARDWARE SECTION            | QUANTITY |
|-----|-----------------------------|----------|
| 1   | Height Fixed Column(Side)   | 2pcs     |
| 2   | Height Fixed Column(Middle) | 1pc      |
| 3   | Foot(Long)                  | 2pcs     |
| 4   | Foot(Short)                 | 1pc      |
| 5   | Framework                   | 4pcs     |
| 6   | Upper Side Support          | 2pcs     |
| 7   | Upper Middle Support        | 1pc      |
| 8   | Extendable Tube             | 4pcs     |

|    | HARDWARE SECTION | QUANTITY |
|----|------------------|----------|
| 9  | Bolt M6x10       | 16pcs    |
| 10 | Bolt M6x16       | 36pcs    |
| 11 | Screw ST6*23     | 24pcs    |
| 12 | Leveling Glide   | 6pcs     |
| 13 | Hex Wrench-4mm   | 1pc      |
| 14 | Hex Wrench-5mm   | 1pc      |
| 15 | Bolt M8x10       | 6pcs     |