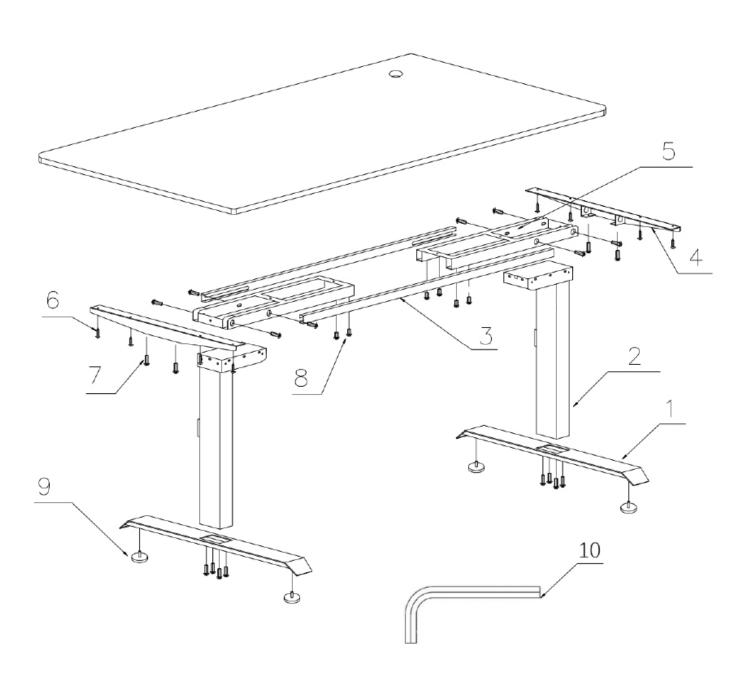

# SUMMIT II FIXED HEIGHT SINGLE DESK

### SUMMIT II FIXED HEIGHT ACCE SINGLE DESK

| NO. | HARDWARE SECTION    | QUANTITY |
|-----|---------------------|----------|
| 1   | Foot                | 2pcs     |
| 2   | Height Fixed Column | 2pcs     |
| 3   | Extendable Tube     | 2pcs     |
| 4   | Upper Side Support  | 2pcs     |
| 5   | Framework           | 2pcs     |

|    | HARDWARE SECTION | QUANTITY |
|----|------------------|----------|
| 6  | Screw ST6x23     | 12pcs    |
| 7  | Bolt M6x16       | 20pcs    |
| 8  | Bolt M6x10       | 8pcs     |
| 9  | Leveling Glide   | 4pcs     |
| 10 | Hex Wrench-4mm   | 1pc      |