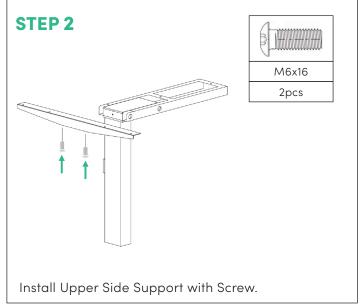

### SUMMIT II FIXED HEIGHT ACCE SINGLE DESK

| NO. | HARDWARE SECTION    | QUANTITY |
|-----|---------------------|----------|
| 1   | Foot                | 2pcs     |
| 2   | Height Fixed Column | 2pcs     |
| 3   | Extendable Tube     | 2pcs     |
| 4   | Upper Side Support  | 2pcs     |
| 5   | Framework           | 2pcs     |

|    | HARDWARE SECTION | QUANTITY |
|----|------------------|----------|
| 6  | Screw ST6x23     | 12pcs    |
| 7  | Bolt M6x16       | 20pcs    |
| 8  | Bolt M6x10       | 8pcs     |
| 9  | Leveling Glide   | 4pcs     |
| 10 | Hex Wrench-4mm   | 1pc      |