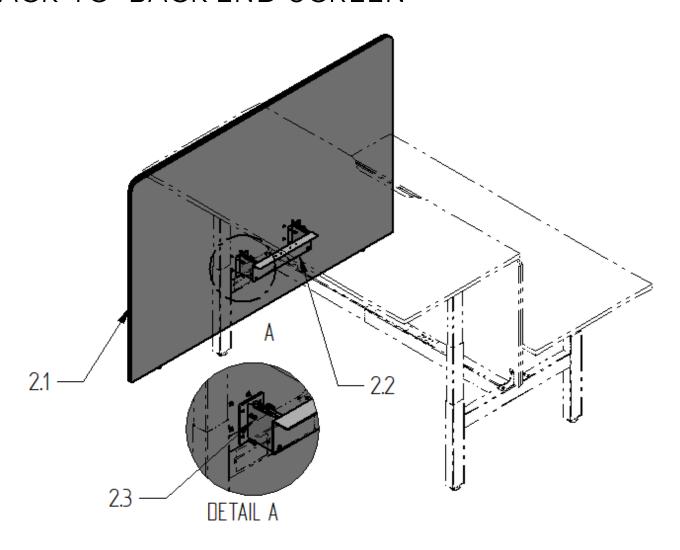

# **SUMMIT II**BACK-TO-BACK END SCREEN

#### **A. PARTS LIST**

| PARTS NO. | NAME                                | QUANTITY |
|-----------|-------------------------------------|----------|
| 2.1       | Screen Panel                        | 1        |
| 2.2       | Summit II Cross Beam Screen Bracket | 1        |
| 2.3       | Bolt M6 x 16                        | 8        |

#### **B. ASSEMBLY INSTRUCTIONS**