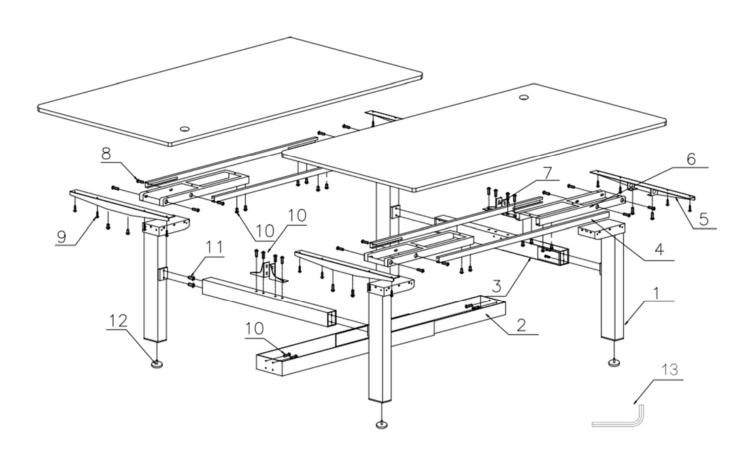

# SUMMIT II FIXED HEIGHT SINGLE DESK

### SUMMIT II FIXED HEIGHT ACCE SINGLE DESK

| NO. | HARDWARE SECTION    | QUANTITY |
|-----|---------------------|----------|
| 1   | Foot                | 2pcs     |
| 2   | Height Fixed Column | 2pcs     |
| 3   | Extendable Tube     | 2pcs     |
| 4   | Upper Side Support  | 2pcs     |
| 5   | Framework           | 2pcs     |

|    | HARDWARE SECTION | QUANTITY |
|----|------------------|----------|
| 6  | Screw ST6x23     | 12pcs    |
| 7  | Bolt M6x16       | 20pcs    |
| 8  | Bolt M6x10       | 8pcs     |
| 9  | Leveling Glide   | 4pcs     |
| 10 | Hex Wrench-4mm   | 1pc      |