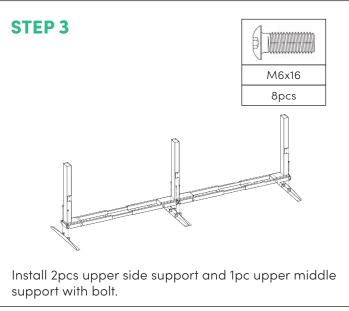

### SUMMIT II FIXED HEIGHT ACCE **INLINE 2 POD DESK**

| NO. | HARDWARE SECTION            | QUANTITY |
|-----|-----------------------------|----------|
| 1   | Height Fixed Column(Side)   | 2pcs     |
| 2   | Height Fixed Column(Middle) | 1pc      |
| 3   | Foot(Long)                  | 2pcs     |
| 4   | Foot(Short)                 | 1pc      |
| 5   | Framework                   | 4pcs     |
| 6   | Upper Side Support          | 2pcs     |
| 7   | Upper Middle Support        | 1pc      |
| 8   | Extendable Tube             | 4pcs     |

|    | HARDWARE SECTION | QUANTITY |
|----|------------------|----------|
| 9  | Bolt M6x10       | 16pcs    |
| 10 | Bolt M6x16       | 36pcs    |
| 11 | Screw ST6*23     | 24pcs    |
| 12 | Leveling Glide   | 6pcs     |
| 13 | Hex Wrench-4mm   | 1pc      |
| 14 | Hex Wrench-5mm   | 1pc      |
| 15 | Bolt M8x10       | 6pcs     |