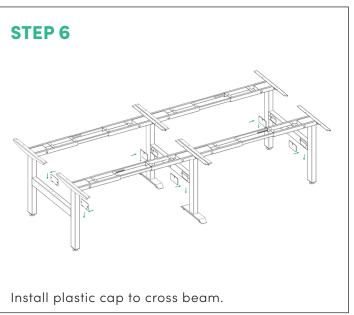

# SUMMIT II FIXED HEIGHT BACK-TO-BACK 4 POD

# SUMMIT II FIXED HEIGHT ACCE **BACK-TO-BACK 4 POD**

| NO. | HARDWARE SECTION            | QUANTITY |
|-----|-----------------------------|----------|
| 1   | Height Fixed Column(Side)   | 4pcs     |
| 2   | Height Fixed Column(Middle) | 2pcs     |
| 3   | Foot                        | 2pcs     |
| 4   | Cable Tray                  | 2pcs     |
| 5   | Cross Beam(Middle)          | 1pc      |
| 6   | Cross Beam(Side)            | 2pcs     |
| 7   | Upper Side Support          | 4pcs     |
| 8   | Upper Middle Support        | 2pcs     |
| 9   | Extendable Tube             | 4pcs     |
| 10  | Framework                   | 8pcs     |
| 11  | L Bracket(Screen Fixing)    | 6pcs     |
| 12  | Plastic Cap                 | 6pcs     |

|    | HARDWARE SECTION | QUANTITY |  |
|----|------------------|----------|--|
| 13 | Screw ST6*23     | 48pcs    |  |
| 14 | Bolt M6x10       | 56pcs    |  |
| 15 | Bolt M8*10       | 14pcs    |  |
| 16 | Bolt M6x16       | 56pcs    |  |
| 17 | Leveling Glide   | 8pcs     |  |
| 18 | Hex Wrench-4mm   | 1pc      |  |
| 19 | Hex Wrench-5mm   | 1pc      |  |