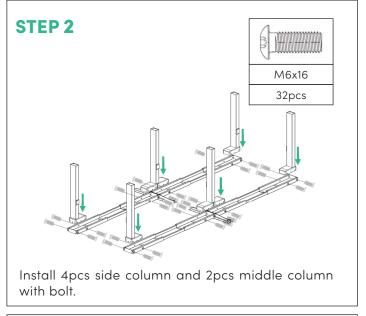

# SUMMIT II FIXED HEIGHT INLINE 2 POD DESK

### SUMMIT II FIXED HEIGHT ACCE **INLINE 2 POD DESK**

| NO. | HARDWARE SECTION            | QUANTITY |
|-----|-----------------------------|----------|
| 1   | Height Fixed Column(Side)   | 2pcs     |
| 2   | Height Fixed Column(Middle) | 1pc      |
| 3   | Foot(Long)                  | 2pcs     |
| 4   | Foot(Short)                 | 1pc      |
| 5   | Framework                   | 4pcs     |
| 6   | Upper Side Support          | 2pcs     |
| 7   | Upper Middle Support        | 1pc      |
| 8   | Extendable Tube             | 4pcs     |

|    | HARDWARE SECTION | QUANTITY |
|----|------------------|----------|
| 9  | Bolt M6x10       | 16pcs    |
| 10 | Bolt M6x16       | 36pcs    |
| 11 | Screw ST6*23     | 24pcs    |
| 12 | Leveling Glide   | 6pcs     |
| 13 | Hex Wrench-4mm   | 1pc      |
| 14 | Hex Wrench-5mm   | 1pc      |
| 15 | Bolt M8x10       | 6pcs     |