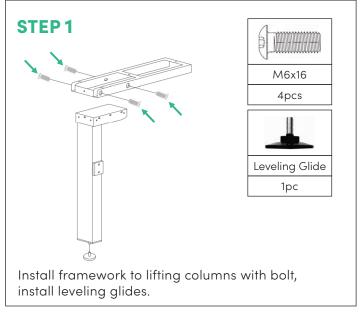

### SUMMIT II FIXED HEIGHT ACCE SINGLE DESK

| NO. | HARDWARE SECTION    | QUANTITY |
|-----|---------------------|----------|
| 1   | Foot                | 2pcs     |
| 2   | Height Fixed Column | 2pcs     |
| 3   | Extendable Tube     | 2pcs     |
| 4   | Upper Side Support  | 2pcs     |
| 5   | Framework           | 2pcs     |

|    | HARDWARE SECTION | QUANTITY |
|----|------------------|----------|
| 6  | Screw ST6x23     | 12pcs    |
| 7  | Bolt M6x16       | 20pcs    |
| 8  | Bolt M6x10       | 8pcs     |
| 9  | Leveling Glide   | 4pcs     |
| 10 | Hex Wrench-4mm   | 1pc      |