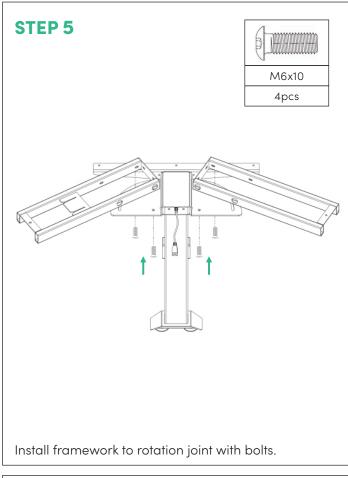

### SUMMIT II FIXED HEIGHT 90° CORNER WORKSTATION

## SUMMIT II FIXED HEIGHT ACCE 90° CORNER WORKSTATION

| NO. | HARDWARE SECTION   | QUANTITY |  |
|-----|--------------------|----------|--|
| 1   | Long Foot          | 2pcs     |  |
| 2   | Short Foot         | 1pc      |  |
| 3   | Lifting Column     | 3pcs     |  |
| 4   | Rotation Joint     | 2pcs     |  |
| 5   | Extendable Tube    | 4pcs     |  |
| 6   | Upper Side Support | 3pcs     |  |
| 7   | Framework          | 4pcs     |  |

|    | HARDWARE SECTION | QUANTITY |
|----|------------------|----------|
| 8  | Bolt M6x16       | 30pcs    |
| 9  | Screw ST6x23     | 18pcs    |
| 10 | Bolt M6x10       | 20pcs    |
| 11 | Leveling Glide   | 6pcs     |
| 12 | Hex Wrench-4mm   | 1pc      |
| 13 | Hex Wrench-5mm   | 1pc      |
| 14 | Bolt M8x10       | 10pcs    |