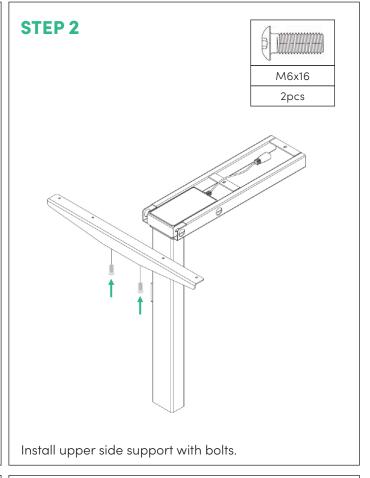

### SUMMIT II FIXED HEIGHT 90° CORNER WORKSTATION

## SUMMIT II FIXED HEIGHT ACCE 90° CORNER WORKSTATION

| NO. | HARDWARE SECTION   | QUANTITY |  |
|-----|--------------------|----------|--|
| 1   | Long Foot          | 2pcs     |  |
| 2   | Short Foot         | 1pc      |  |
| 3   | Lifting Column     | 3pcs     |  |
| 4   | Rotation Joint     | 2pcs     |  |
| 5   | Extendable Tube    | 4pcs     |  |
| 6   | Upper Side Support | 3pcs     |  |
| 7   | Framework          | 4pcs     |  |

|    | HARDWARE SECTION | QUANTITY |
|----|------------------|----------|
| 8  | Bolt M6x16       | 30pcs    |
| 9  | Screw ST6x23     | 18pcs    |
| 10 | Bolt M6x10       | 20pcs    |
| 11 | Leveling Glide   | 6pcs     |
| 12 | Hex Wrench-4mm   | 1pc      |
| 13 | Hex Wrench-5mm   | 1pc      |
| 14 | Bolt M8x10       | 10pcs    |