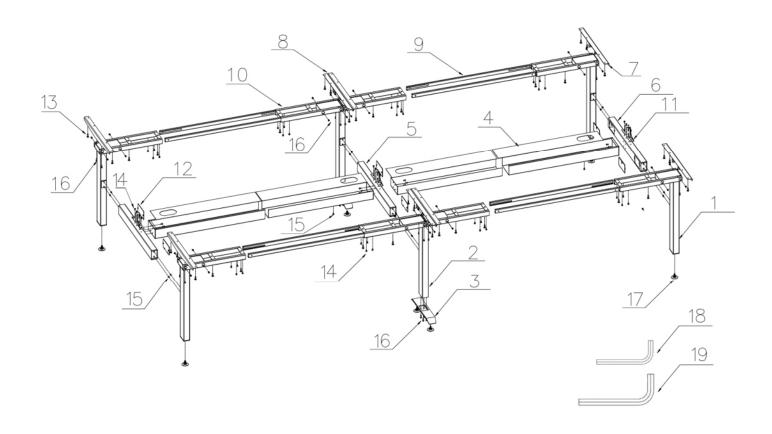

### SUMMIT II FIXED HEIGHT ACCE **BACK-TO-BACK 2 POD**

| NO. | HARDWARE SECTION          | QUANTITY |  |
|-----|---------------------------|----------|--|
| 1   | Lifting Column            | 4pcs     |  |
| 2   | Cable Tray                | 1pc      |  |
| 3   | Cross Beam                | 2pcs     |  |
| 4   | Extendable Tube           | 4pcs     |  |
| 5   | Upper Side Support        | 4pcs     |  |
| 6   | Framework                 | 4pcs     |  |
| 7   | L Bracket (Screen Fixing) | 4pcs     |  |

|    | HARDWARE SECTION | QUANTITY |  |
|----|------------------|----------|--|
| 8  | Bolt M6*16       | 24pcs    |  |
| 9  | Screw ST6*23     | 24pcs    |  |
| 10 | Bolt M6x10       | 32pcs    |  |
| 11 | Bolt M8x10       | 9pcs     |  |
| 12 | Leveling Glide   | 4pcs     |  |
| 13 | Hex Wrench-4mm   | 1pc      |  |
| 14 | Hex Wrench-5mm   | 1pc      |  |