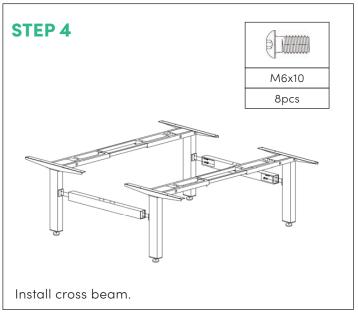

### SUMMIT II FIXED HEIGHT ACCE **BACK-TO-BACK 2 POD**

| NO. | HARDWARE SECTION          | QUANTITY |  |
|-----|---------------------------|----------|--|
| 1   | Lifting Column            | 4pcs     |  |
| 2   | Cable Tray                | 1pc      |  |
| 3   | Cross Beam                | 2pcs     |  |
| 4   | Extendable Tube           | 4pcs     |  |
| 5   | Upper Side Support        | 4pcs     |  |
| 6   | Framework                 | 4pcs     |  |
| 7   | L Bracket (Screen Fixing) | 4pcs     |  |

|    | HARDWARE SECTION | QUANTITY |  |
|----|------------------|----------|--|
| 8  | Bolt M6*16       | 24pcs    |  |
| 9  | Screw ST6*23     | 24pcs    |  |
| 10 | Bolt M6x10       | 32pcs    |  |
| 11 | Bolt M8x10       | 9pcs     |  |
| 12 | Leveling Glide   | 4pcs     |  |
| 13 | Hex Wrench-4mm   | 1pc      |  |
| 14 | Hex Wrench-5mm   | 1pc      |  |