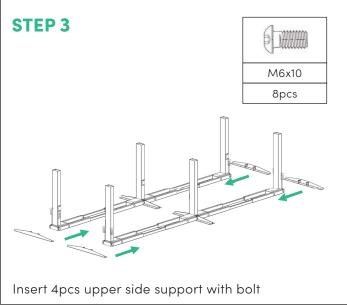

# SUMMIT II FIXED HEIGHT INLINE 2 POD DESK

### SUMMIT II FIXED HEIGHT ACCE **INLINE 2 POD DESK**

| NO. | HARDWARE SECTION            | QUANTITY |
|-----|-----------------------------|----------|
| 1   | Height Fixed Column(Side)   | 2pcs     |
| 2   | Height Fixed Column(Middle) | 1pc      |
| 3   | Foot(Long)                  | 2pcs     |
| 4   | Foot(Short)                 | 1pc      |
| 5   | Framework                   | 4pcs     |
| 6   | Upper Side Support          | 2pcs     |
| 7   | Upper Middle Support        | 1pc      |
| 8   | Extendable Tube             | 4pcs     |

|    | HARDWARE SECTION | QUANTITY |
|----|------------------|----------|
| 9  | Bolt M6x10       | 16pcs    |
| 10 | Bolt M6x16       | 36pcs    |
| 11 | Screw ST6*23     | 24pcs    |
| 12 | Leveling Glide   | 6pcs     |
| 13 | Hex Wrench-4mm   | 1pc      |
| 14 | Hex Wrench-5mm   | 1pc      |
| 15 | Bolt M8x10       | 6pcs     |