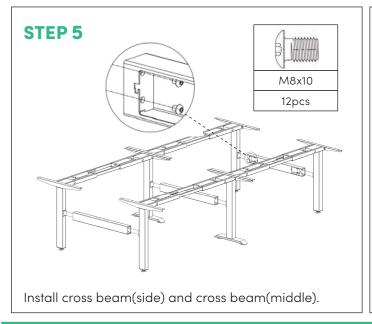

# SUMMIT II FIXED HEIGHT BACK-TO-BACK 4 POD

# SUMMIT II FIXED HEIGHT ACCE **BACK-TO-BACK 4 POD**

| NO. | HARDWARE SECTION            | QUANTITY |
|-----|-----------------------------|----------|
| 1   | Height Fixed Column(Side)   | 4pcs     |
| 2   | Height Fixed Column(Middle) | 2pcs     |
| 3   | Foot                        | 2pcs     |
| 4   | Cable Tray                  | 2pcs     |
| 5   | Cross Beam(Middle)          | 1pc      |
| 6   | Cross Beam(Side)            | 2pcs     |
| 7   | Upper Side Support          | 4pcs     |
| 8   | Upper Middle Support        | 2pcs     |
| 9   | Extendable Tube             | 4pcs     |
| 10  | Framework                   | 8pcs     |
| 11  | L Bracket(Screen Fixing)    | 6pcs     |
| 12  | Plastic Cap                 | 6pcs     |

|    | HARDWARE SECTION | QUANTITY |  |
|----|------------------|----------|--|
| 13 | Screw ST6*23     | 48pcs    |  |
| 14 | Bolt M6x10       | 56pcs    |  |
| 15 | Bolt M8*10       | 14pcs    |  |
| 16 | Bolt M6x16       | 56pcs    |  |
| 17 | Leveling Glide   | 8pcs     |  |
| 18 | Hex Wrench-4mm   | 1pc      |  |
| 19 | Hex Wrench-5mm   | 1pc      |  |