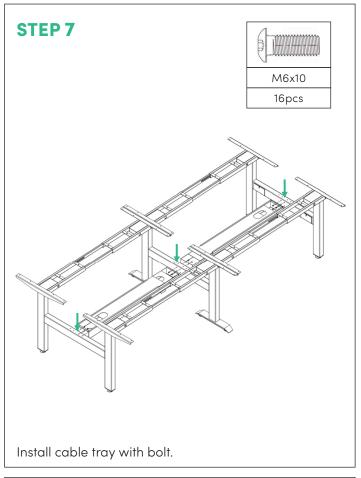

# SUMMIT II FIXED HEIGHT BACK-TO-BACK 4 POD

# SUMMIT II FIXED HEIGHT ACCE **BACK-TO-BACK 4 POD**

| NO. | HARDWARE SECTION            | QUANTITY |
|-----|-----------------------------|----------|
| 1   | Height Fixed Column(Side)   | 4pcs     |
| 2   | Height Fixed Column(Middle) | 2pcs     |
| 3   | Foot                        | 2pcs     |
| 4   | Cable Tray                  | 2pcs     |
| 5   | Cross Beam(Middle)          | 1pc      |
| 6   | Cross Beam(Side)            | 2pcs     |
| 7   | Upper Side Support          | 4pcs     |
| 8   | Upper Middle Support        | 2pcs     |
| 9   | Extendable Tube             | 4pcs     |
| 10  | Framework                   | 8pcs     |
| 11  | L Bracket(Screen Fixing)    | 6pcs     |
| 12  | Plastic Cap                 | 6pcs     |

|    | HARDWARE SECTION | QUANTITY |  |
|----|------------------|----------|--|
| 13 | Screw ST6*23     | 48pcs    |  |
| 14 | Bolt M6x10       | 56pcs    |  |
| 15 | Bolt M8*10       | 14pcs    |  |
| 16 | Bolt M6x16       | 56pcs    |  |
| 17 | Leveling Glide   | 8pcs     |  |
| 18 | Hex Wrench-4mm   | 1pc      |  |
| 19 | Hex Wrench-5mm   | 1pc      |  |