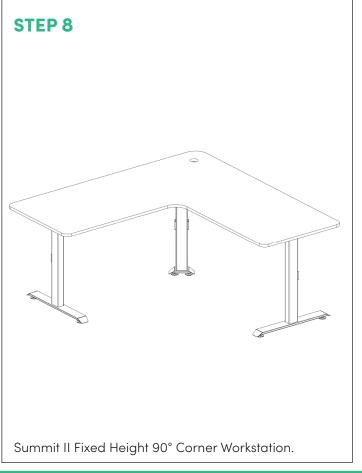

### SUMMIT II FIXED HEIGHT 90° CORNER WORKSTATION

## SUMMIT II FIXED HEIGHT ACCE 90° CORNER WORKSTATION

| NO. | HARDWARE SECTION   | QUANTITY |  |
|-----|--------------------|----------|--|
| 1   | Long Foot          | 2pcs     |  |
| 2   | Short Foot         | 1pc      |  |
| 3   | Lifting Column     | 3pcs     |  |
| 4   | Rotation Joint     | 2pcs     |  |
| 5   | Extendable Tube    | 4pcs     |  |
| 6   | Upper Side Support | 3pcs     |  |
| 7   | Framework          | 4pcs     |  |

|    | HARDWARE SECTION | QUANTITY |
|----|------------------|----------|
| 8  | Bolt M6x16       | 30pcs    |
| 9  | Screw ST6x23     | 18pcs    |
| 10 | Bolt M6x10       | 20pcs    |
| 11 | Leveling Glide   | 6pcs     |
| 12 | Hex Wrench-4mm   | 1pc      |
| 13 | Hex Wrench-5mm   | 1pc      |
| 14 | Bolt M8x10       | 10pcs    |