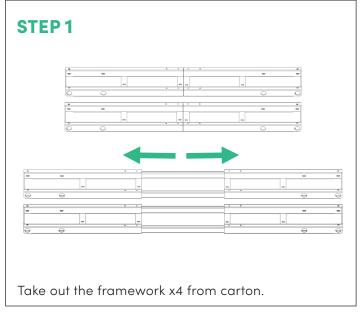

### SUMMIT II FIXED HEIGHT ACCE **INLINE 2 POD DESK**

| NO. | HARDWARE SECTION            | QUANTITY |
|-----|-----------------------------|----------|
| 1   | Height Fixed Column(Side)   | 2pcs     |
| 2   | Height Fixed Column(Middle) | 1pc      |
| 3   | Foot(Long)                  | 2pcs     |
| 4   | Foot(Short)                 | 1pc      |
| 5   | Framework                   | 4pcs     |
| 6   | Upper Side Support          | 2pcs     |
| 7   | Upper Middle Support        | 1pc      |
| 8   | Extendable Tube             | 4pcs     |