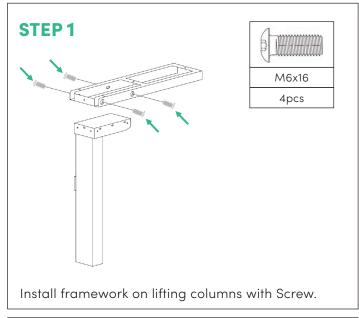

### SUMMIT II FIXED HEIGHT ACCE SINGLE DESK

| NO. | HARDWARE SECTION    | QUANTITY |
|-----|---------------------|----------|
| 1   | Foot                | 2pcs     |
| 2   | Height Fixed Column | 2pcs     |
| 3   | Extendable Tube     | 2pcs     |
| 4   | Upper Side Support  | 2pcs     |
| 5   | Framework           | 2pcs     |

|    | HARDWARE SECTION | QUANTITY |
|----|------------------|----------|
| 6  | Screw ST6x23     | 12pcs    |
| 7  | Bolt M6x16       | 20pcs    |
| 8  | Bolt M6x10       | 8pcs     |
| 9  | Leveling Glide   | 4pcs     |
| 10 | Hex Wrench-4mm   | 1pc      |