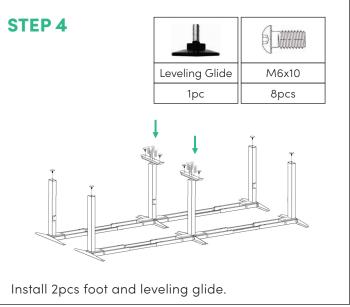

# SUMMIT II FIXED HEIGHT INLINE 2 POD DESK

### SUMMIT II FIXED HEIGHT ACCE **INLINE 2 POD DESK**

| NO. | HARDWARE SECTION            | QUANTITY |
|-----|-----------------------------|----------|
| 1   | Height Fixed Column(Side)   | 2pcs     |
| 2   | Height Fixed Column(Middle) | 1pc      |
| 3   | Foot(Long)                  | 2pcs     |
| 4   | Foot(Short)                 | 1pc      |
| 5   | Framework                   | 4pcs     |
| 6   | Upper Side Support          | 2pcs     |
| 7   | Upper Middle Support        | 1pc      |
| 8   | Extendable Tube             | 4pcs     |

|    | HARDWARE SECTION | QUANTITY |
|----|------------------|----------|
| 9  | Bolt M6x10       | 16pcs    |
| 10 | Bolt M6x16       | 36pcs    |
| 11 | Screw ST6*23     | 24pcs    |
| 12 | Leveling Glide   | 6pcs     |
| 13 | Hex Wrench-4mm   | 1pc      |
| 14 | Hex Wrench-5mm   | 1pc      |
| 15 | Bolt M8x10       | 6pcs     |