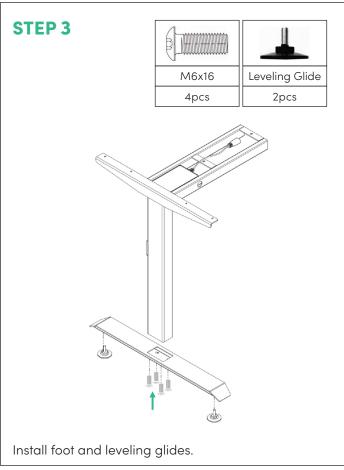

### SUMMIT II FIXED HEIGHT 90° CORNER WORKSTATION

## SUMMIT II FIXED HEIGHT ACCE 90° CORNER WORKSTATION

| NO. | HARDWARE SECTION   | QUANTITY |  |
|-----|--------------------|----------|--|
| 1   | Long Foot          | 2pcs     |  |
| 2   | Short Foot         | 1pc      |  |
| 3   | Lifting Column     | 3pcs     |  |
| 4   | Rotation Joint     | 2pcs     |  |
| 5   | Extendable Tube    | 4pcs     |  |
| 6   | Upper Side Support | 3pcs     |  |
| 7   | Framework          | 4pcs     |  |

|    | HARDWARE SECTION | QUANTITY |
|----|------------------|----------|
| 8  | Bolt M6x16       | 30pcs    |
| 9  | Screw ST6x23     | 18pcs    |
| 10 | Bolt M6x10       | 20pcs    |
| 11 | Leveling Glide   | 6pcs     |
| 12 | Hex Wrench-4mm   | 1pc      |
| 13 | Hex Wrench-5mm   | 1pc      |
| 14 | Bolt M8x10       | 10pcs    |