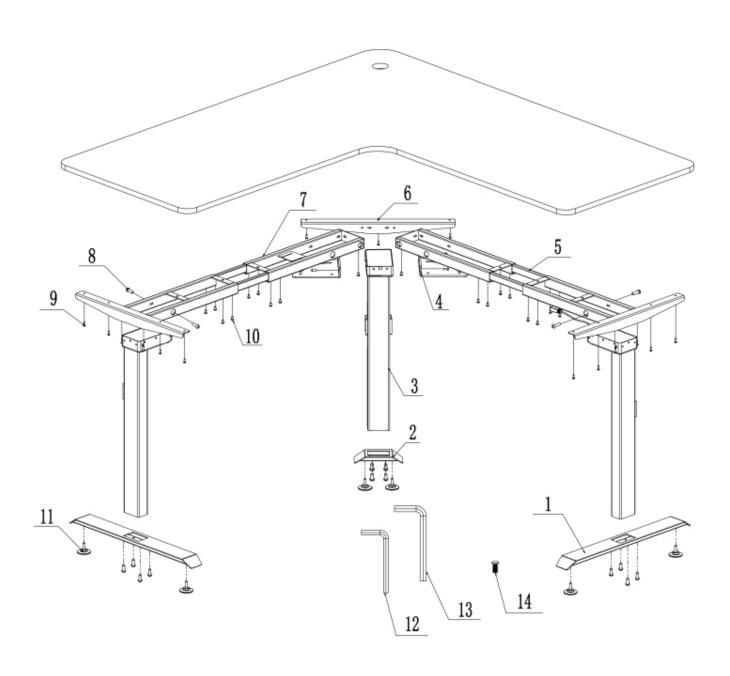

## SUMMIT II FIXED HEIGHT ACCE 90° CORNER WORKSTATION

| NO. | HARDWARE SECTION   | QUANTITY |  |
|-----|--------------------|----------|--|
| 1   | Long Foot          | 2pcs     |  |
| 2   | Short Foot         | 1pc      |  |
| 3   | Lifting Column     | 3pcs     |  |
| 4   | Rotation Joint     | 2pcs     |  |
| 5   | Extendable Tube    | 4pcs     |  |
| 6   | Upper Side Support | 3pcs     |  |
| 7   | Framework          | 4pcs     |  |

|    | HARDWARE SECTION | QUANTITY |
|----|------------------|----------|
| 8  | Bolt M6x16       | 30pcs    |
| 9  | Screw ST6x23     | 18pcs    |
| 10 | Bolt M6x10       | 20pcs    |
| 11 | Leveling Glide   | 6pcs     |
| 12 | Hex Wrench-4mm   | 1pc      |
| 13 | Hex Wrench-5mm   | 1pc      |
| 14 | Bolt M8x10       | 10pcs    |