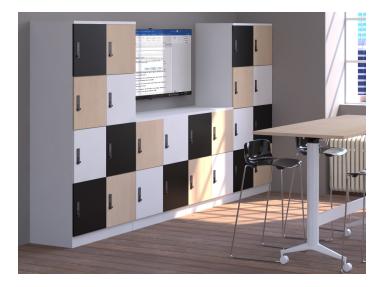

# FEATURES & UPGRADES

Accent offer a variety of upgrades to our Mascot Locker range.

Locks are available as standard keyed or upgrade to a Digital locking system. Keyed Locking units have a Lehmann key locking system with 2 keys.

Add a Mail Slot, numbers or a card frame. Lockers can be numbered using either vinyl or plastic.

## FINISHES

Classic Oak Naturale

Refined Oak Naturale

Snow Velvet

Silver Strata Naturale