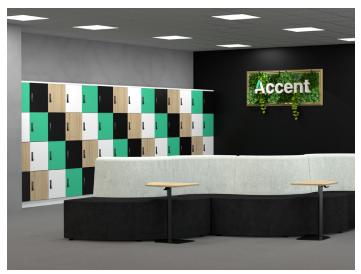

#### **Mascot Lockers**

In todays office spaces, lockers are being used more and more often in open plan areas to provide personal storage near to the users desking. This means lockers need to be vibrant, attractive and serve multiple purposes. Gone are the utilitarian designs of the past.

Mascot lockers are an excellent way to bring your existing office space to life. They can be finished in either melamine or veneer, are highly customisable and look amazing.

## CREATE ZONES

Can be used as visual and traffic barriers between groups and departments in open plan offices.

Choose colours to match your corporate ID or office vibe.