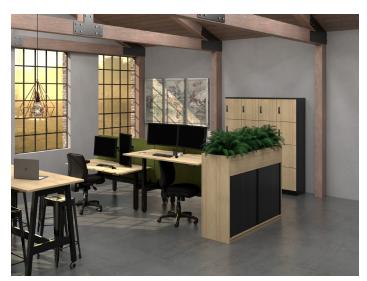

#### **Mascot Lockers**

In todays office spaces, lockers are being used more and more often in open plan areas to provide personal storage near to the users desking. This means lockers need to be vibrant, attractive and serve multiple purposes. Gone are the utilitarian designs of the past.

Mascot lockers are an excellent way to bring your existing office space to life. They can be finished in either melamine or veneer, are highly customisable and look amazing.

## CREATE ZONES

Can be used as visual and traffic barriers between groups and departments in open plan offices.

Choose colours to match your corporate ID or office vibe.