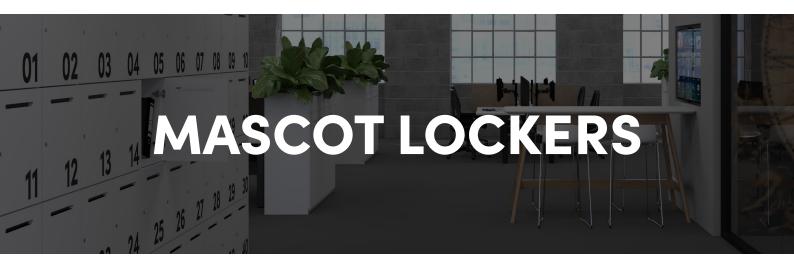

#### **Mascot Lockers**

In todays office spaces, lockers are being used more and more often in open plan areas to provide personal storage near to the users desking. This means lockers need to be vibrant, attractive and serve multiple purposes. Gone are the utilitarian designs of the past.

Mascot lockers are an excellent way to bring your existing office space to life. They can be finished in either melamine or veneer, are highly customisable and look amazing.