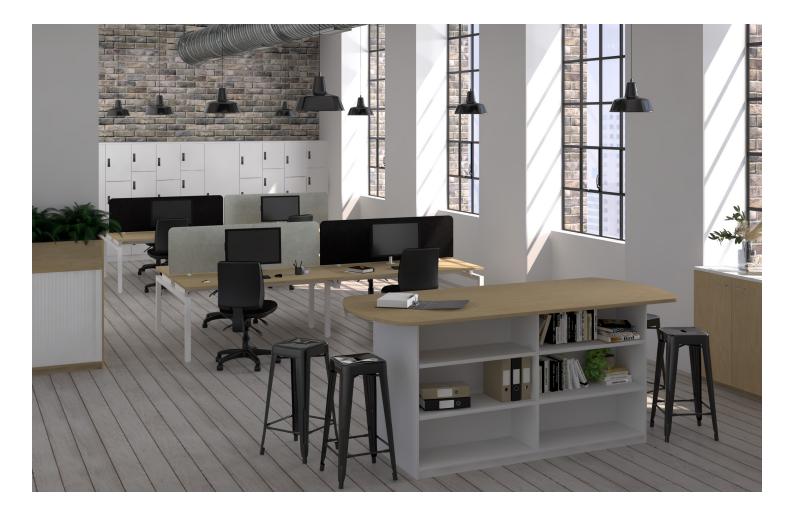

#### **Mascot Lockers**

In todays office spaces, lockers are being used more and more often in open plan areas to provide personal storage near to the users desking. This means lockers need to be vibrant, attractive and serve multiple purposes. Gone are the utilitarian designs of the past.

Mascot lockers are an excellent way to bring your existing office space to life. They can be finished in either melamine or veneer, are highly customisable and look amazing.

## CREATE ZONES

Can be used as visual and traffic barriers between groups and departments in open plan offices.

Choose colours to match your corporate ID or office vibe.