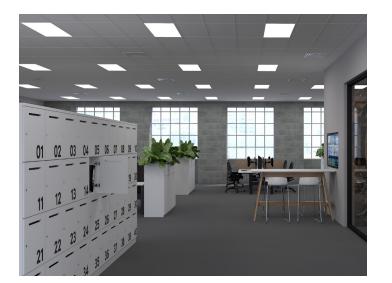

#### **Mascot Lockers**

In todays office spaces, lockers are being used more and more often in open plan areas to provide personal storage near to the users desking. This means lockers need to be vibrant, attractive and serve multiple purposes. Gone are the utilitarian designs of the past.

Mascot lockers are an excellent way to bring your existing office space to life. They can be finished in either melamine or veneer, are highly customisable and look amazing.