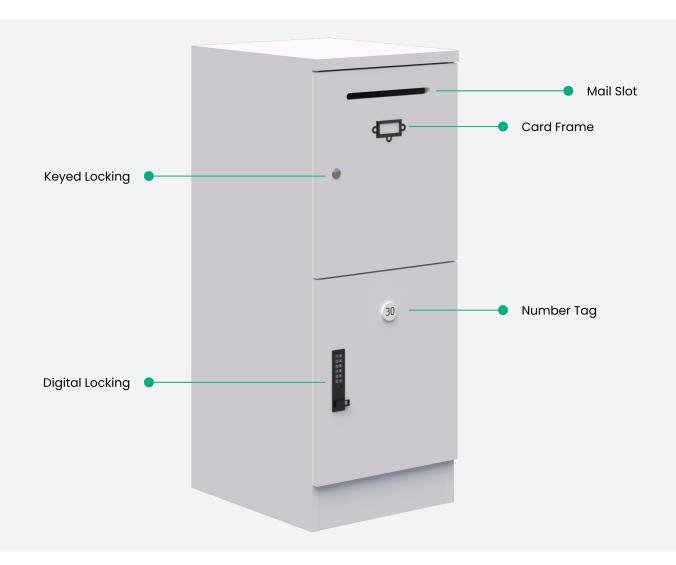

# FEATURES & UPGRADES

Accent offer a variety of upgrades to our Mascot Locker range.

Locks are available as standard keyed or upgrade to a Digital locking system. Keyed Locking units have a Lehmann key locking system with 2 keys.

#### DIGITAL LOCKING ADVANTAGES:

- Flush Recess mounted, minimal protrusion from door
- 5 year battery life
- Powered key override, if anything ever does fail your locker is never stuck closed
- Can be programmed to Private or Public mode using complimentary Programming key

Add a Mail Slot, numbers or a card frame. Lockers can be numbered using either vinyl or plastic.