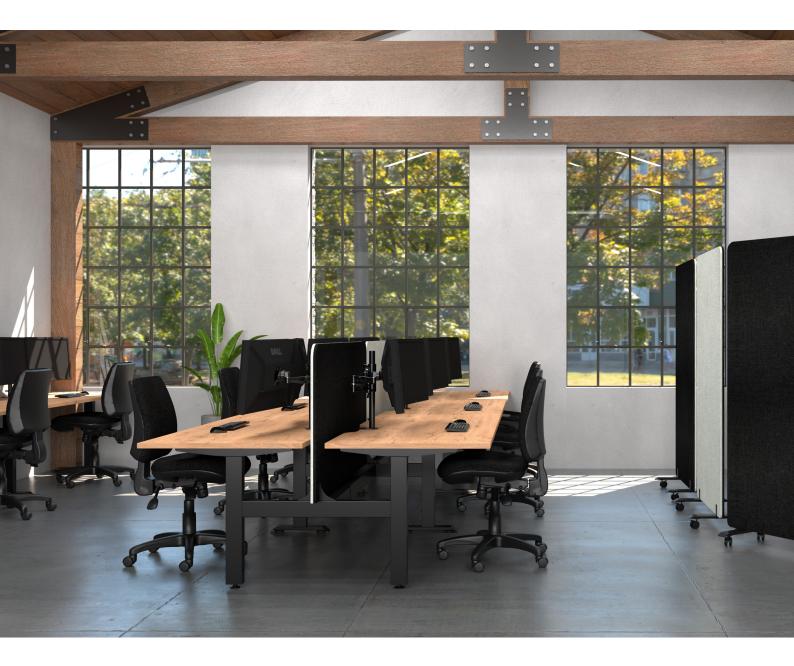

# SUMMIT II ELECTRIC SPECIFICATIONS

- Height adjustable from 620-1270mm
- 2x Motors per desk
- All desks have either a 80mm cable port for cable scallop for cable access
- 3x Programmable height adjust settings, with LCD display
- Controller, includes USB A/C fast charge for small devices, phones, headsets
- Fast and quiet operation (30mm per second)
- 140kg weight rating per desk
- Collision protection technology
- Back-to-Back desks, pods and Summit II Plus desks have Integrated cable trays for a tidy workspace
- Screen brackets for Summit II Centre screen are mounted on all back-to-back desk bases
- Summit II Executive has a Top size of 700-900W x 2000L, and a Cabinet size of 520H x 1200L x 460W
- Recyclable Frames
- NZ Made Tops
- 15 Year Warranty
- Assembly required

# SUMMIT II FIXED HEIGHT SPECIFICATIONS

- Fixed height 720mm
- All desks have either a 80mm cable port for cable scallop for cable access
- Back-to-Back desks and pods have Integrated cable trays for a tidy workspace
- Screen brackets for Summit II Centre screen are mounted on all bases for Back-to-Back desks and pods
- Recyclable Frames
- NZ Made Tops
- 15 Year Warranty
- Assembly required