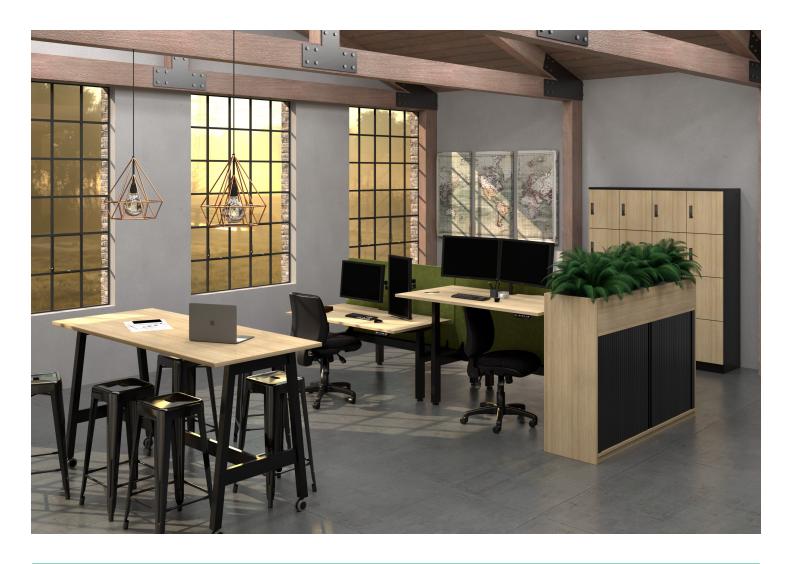

### **RANGE**

Summit II has our biggest variety of formats. Including 90° pods and singles, 120° pods and singles, straight desk pods and singles, as well many more options. All with matching electric and fixed height desks.