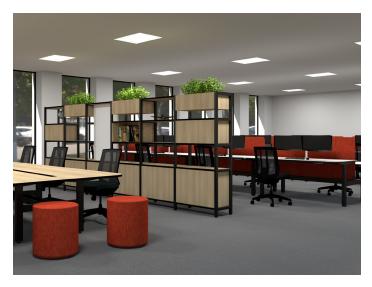

### **RANGE**

Summit II has our biggest variety of formats. Including 90° pods and singles, 120° pods and singles, straight desk pods and singles, as well many more options. All with matching electric and fixed height desks.