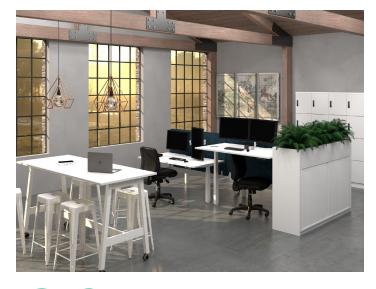

### **RANGE**

Summit II has our biggest variety of formats. Including 90° pods and singles, 120° pods and singles, straight desk pods and singles, as well many more options. All with matching electric and fixed height desks.