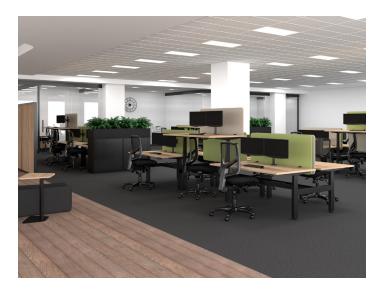

### CONFIGURABLE

Desks can be any size, from 1200mm up to 2400mm (with overhang), beyond our selection of standard sizes. This is a necessity in the real world of projects where one size does not fit all.

### **RANGE**

Summit II has our biggest variety of formats. Including 90° pods and singles, 120° pods and singles, straight desk pods and singles, as well many more options. All with matching electric and fixed height desks.