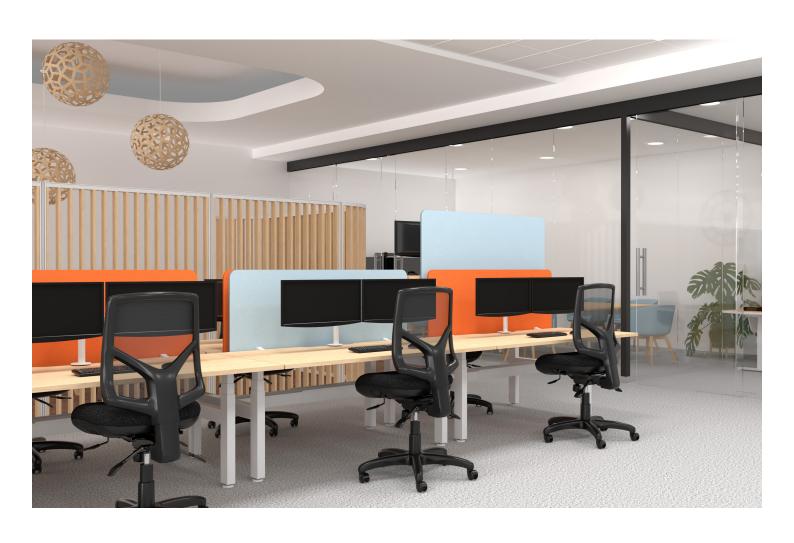

### **RANGE**

Summit II has our biggest variety of formats. Including 90° pods and singles, 120° pods and singles, straight desk pods and singles, as well many more options. All with matching electric and fixed height desks.

#### INSTALLATION

All desk tops are pre-drilled for the frames, reducing installation time and cost. Also making sure the finished result is correct and consistent.