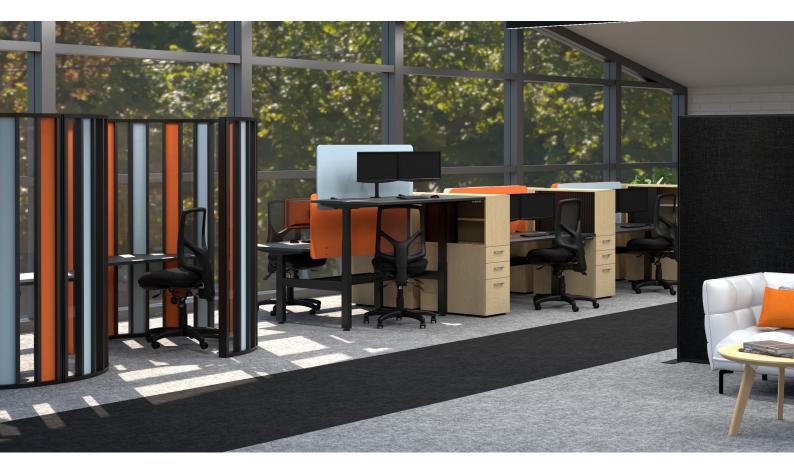

### CONFIGURABLE

Desks can be any size, from 1200mm up to 2400mm (with overhang), beyond our selection of standard sizes. This is a necessity in the real world of projects where one size does not fit all.

### **RANGE**

Summit II has our biggest variety of formats. Including 90° pods and singles, 120° pods and singles, straight desk pods and singles, as well many more options. All with matching electric and fixed height desks.