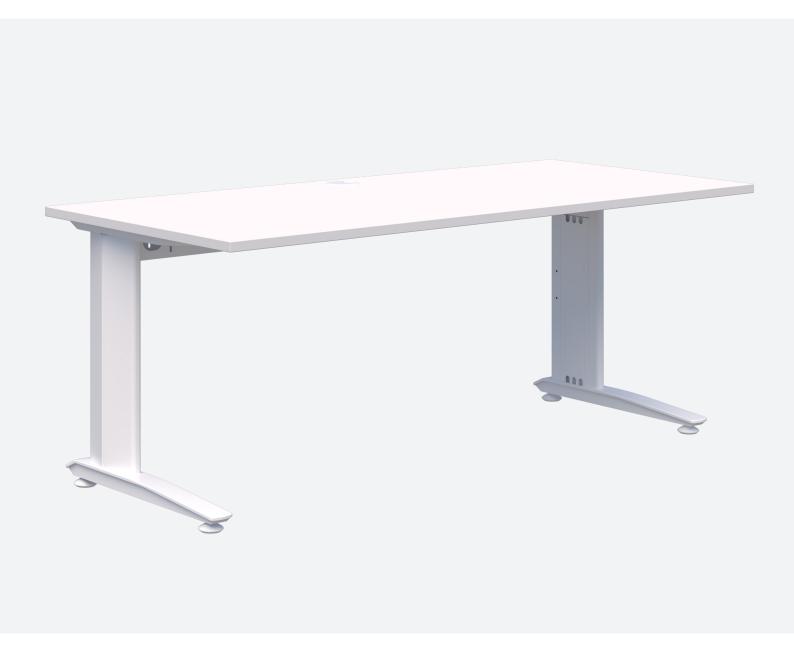

# SPECIFICATIONS

- Fixed Height at 710mm
- Integrated cable tray to help reduce clutter
- 80mm Cable port for cable access on single desks, cable scallop when used as back to back desking
- Recyclable Base
- NZ Made Top (25mm thick)
- 15 Year Warranty
- Assembly Required