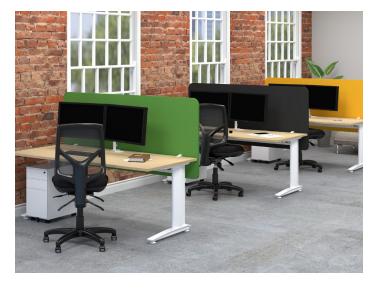

#### WHY ENERGY?

Our most cost effective range of desking, Energy is a simple system which includes cable management, can be extended using a simple kit of parts.

#### CONFIGURABILITY

With single, inline and corner workstations multiple configurations are possible

03