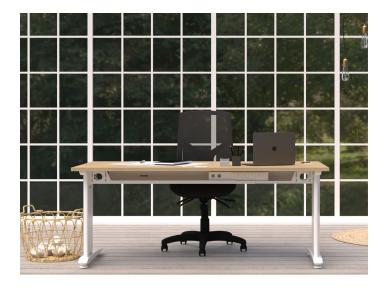

#### CABLE MANAGEMENT

With a built in cable tray Energy is perfect to keep the home or office clutter free

02

# SPECIFICATIONS

- Fixed Height at 710mm
- Integrated cable tray to help reduce clutter
- 80mm Cable port for cable access on single desks, cable scallop when used as back to back desking
- Recyclable Base
- NZ Made Top (25mm thick)
- 15 Year Warranty
- Assembly Required