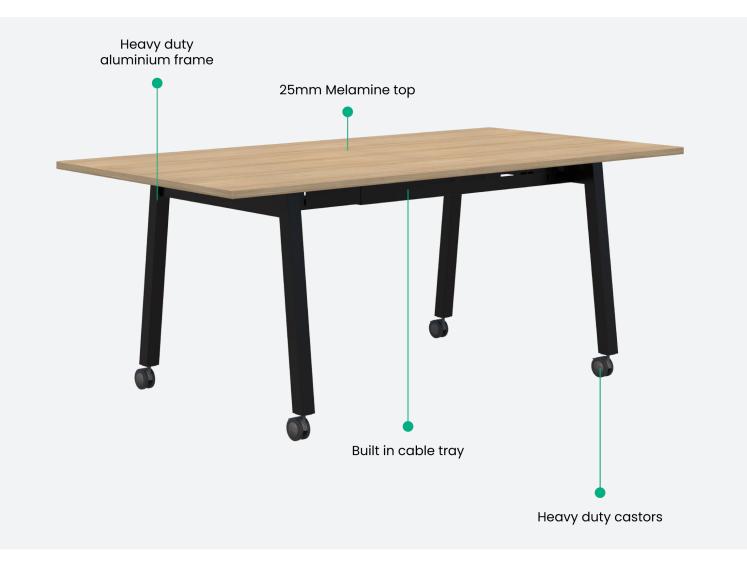

## SPECIFICATIONS

- 25mm melamine top
- Heavy duty aluminium frame
- Frame powder coated black or white
- Built in cable tray on all Modella II Frame tables
- Table heights 720mmH
- Leaner heights 1050mmH
- Fast lead time for standard finishes
- Certified "Buy NZ Made"
- 15 year warranty
- Mobile versions have Heavy duty castors