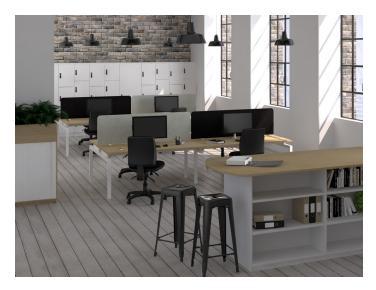

#### WHY MASCOT STORAGE?

Mascot storage offers the widest range of stylish and flexible storage options.

Personal storage, tambours, planters, cabinets, leaners, mobile options and more, all finished in either melamine or veneer and completely customisable.

#### **CUSTOMISABLE**

All sizes are customisable for a perfect fit in any space