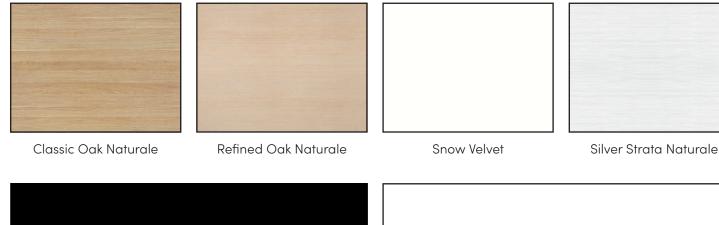

tured with 18mm carcass and 25mm top, bottom and shelves, adding strength to the units where needed most
- Planter units include galvanised planter liner and mulch tray. Holes ready for 20cm so just add plants
- Static storage options have 50mm toe-kick with adjustable feet behind
- Mobile storage options have heavy duty locking castors
- Locking units are available and have a Lehmann key locking system with 2 keys
- Fast leadtime: In our stock finishes we can dispatch our standard range in as little as 8 days
- 15 year warranty
- Delivered assembled, just put in the shelves. Cut down on installation time
- The entire Mascot range is certified "Buy NZ Made"
- Tambour doors are available in black, white or sliver
- Storage Leaners sit at 1050mm High



#### **Mascot Storage**

## FINISHES







Powdercoat Black

Powdercoat White



# CERTIFIED 'BUY NZ MADE'

The Mascot Storage range is just one of a wide range of our products that are certified 'Buy NZ Made'. By designing, sourcing and manufacturing products in New Zealand we can:

- Eliminate stockouts
- Reliably offer fast and flexible delivery timeframes
- Customize products to suit the unique needs of your customers
- Reduce carbon footprint
- And keep great Kiwis employed!