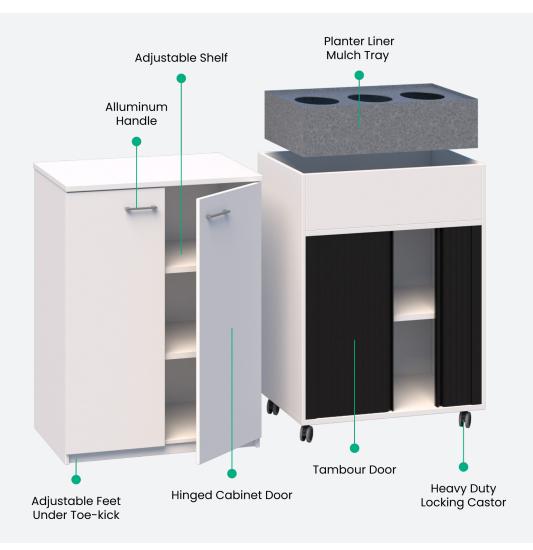

## SPECIFICATIONS

- Manufactured with 18mm carcass and 25mm top, bottom and shelves, adding strength to the units where needed most
- Planter units include galvanised planter liner and mulch tray. Holes ready for 20cm so just add plants
- Static storage options have 50mm toe-kick with adjustable feet behind
- Mobile storage options have heavy duty locking castors
- Locking units are available and have a Lehmann key locking system with 2 keys
- Fast leadtime: In our stock finishes we can dispatch our standard range in as little as 8 days
- 15 year warranty
- Delivered assembled, just put in the shelves. Cut down on installation time
- The entire Mascot range is certified "Buy NZ Made"
- Tambour doors are available in black, white or sliver
- Storage Leaners sit at 1050mm High

#### **ADD PLANTS**

Planter units are supplied with planter liner and mulch tray

03