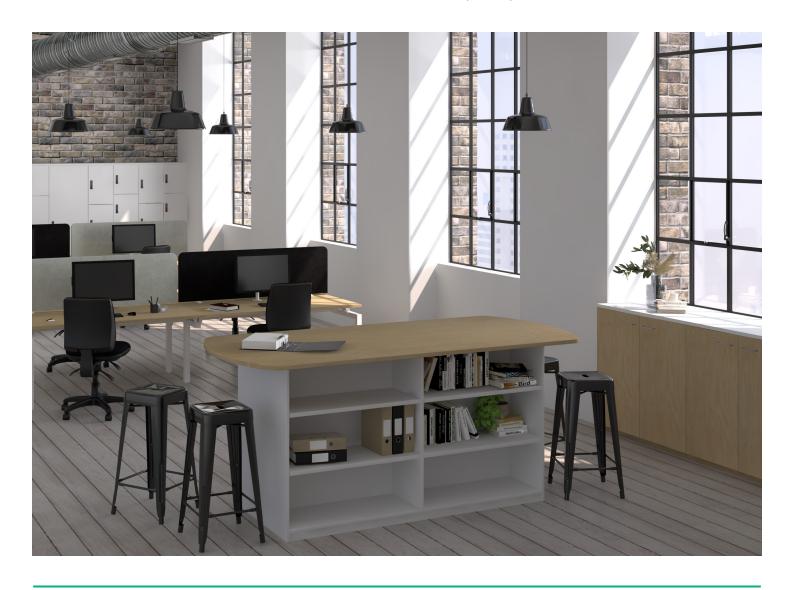

#### **ADD PLANTS**

Planter units are supplied with planter liner and mulch tray

03

#### **CREATE ZONES**

Can be used as visual and traffic barriers between groups and departments in open plan offices 04

#### **CUSTOMISABLE**

All sizes are customisable for a perfect fit in any space