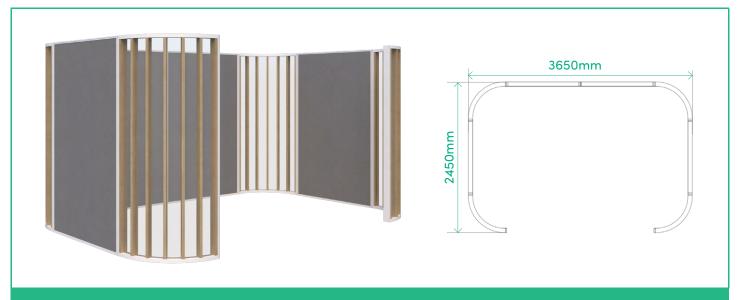

### **SPACES**

Create Freestanding meeting spaces in any size, that can easily be relocated.

Combine curved, glazed, planter, upholstered or acoustic modules.

#### 6 Person Meeting Space