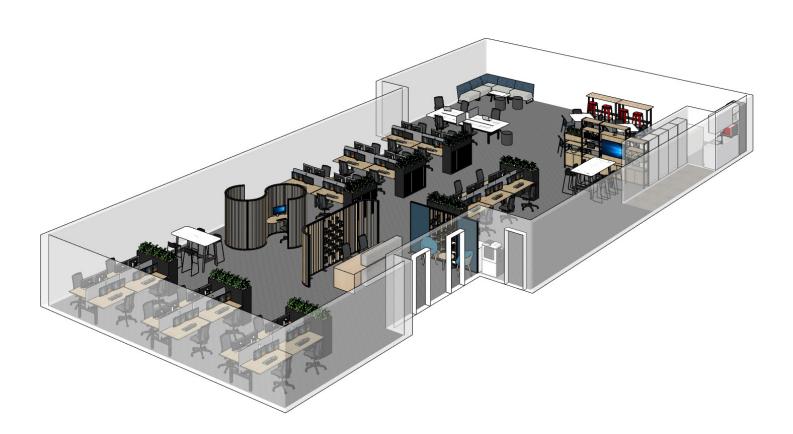

### PLAN CONNECT

Connect works perfectly in a floor plan where the customer requires different zones or focus spaces. Accent will work with you to design a stunning customised look to present to your customers.

Connect also works perfectly in a floor plan where the customer wants to create private office spaces without building permanent walls. Using glazed modules to create rooms, which can be reconfigured if no longer required. Contact the team at Accent to start designing your custom fit-out now.