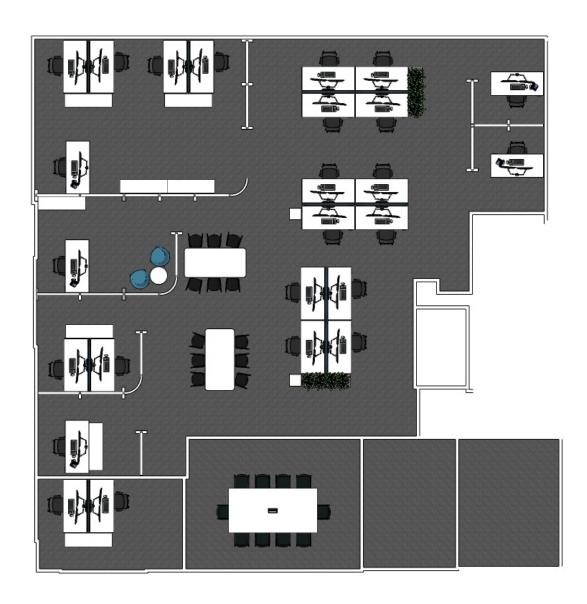

### PLAN CONNECT

Connect works perfectly in a floor plan where the customer requires different zones or focus spaces. Accent will work with you to design a stunning customised look to present to your customers.

Connect also works perfectly in a floor plan where the customer wants to create private office spaces without building permanent walls. Using glazed modules to create rooms, which can be reconfigured if no longer required. Contact the team at Accent to start designing your custom fit-out now.