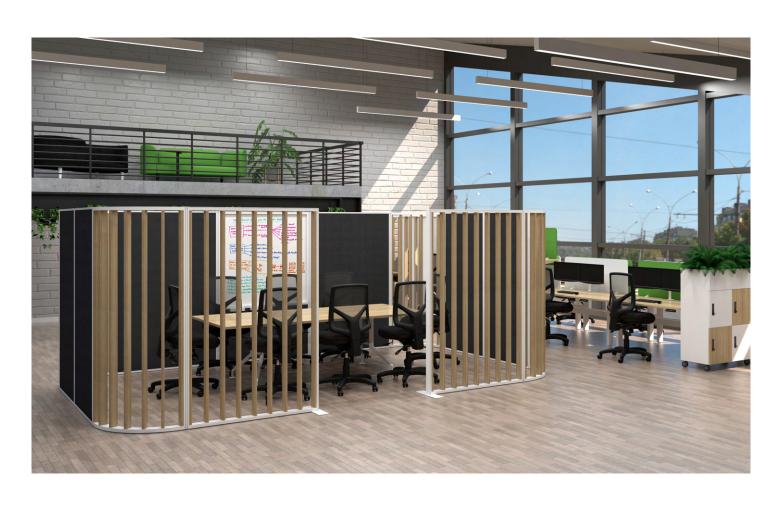

### **SPACES**

Create Freestanding meeting spaces in any size, that can easily be relocated.

Combine curved, glazed, planter, upholstered or acoustic modules.

#### 6 Person Meeting Space

#### 10 Person Meeting Space