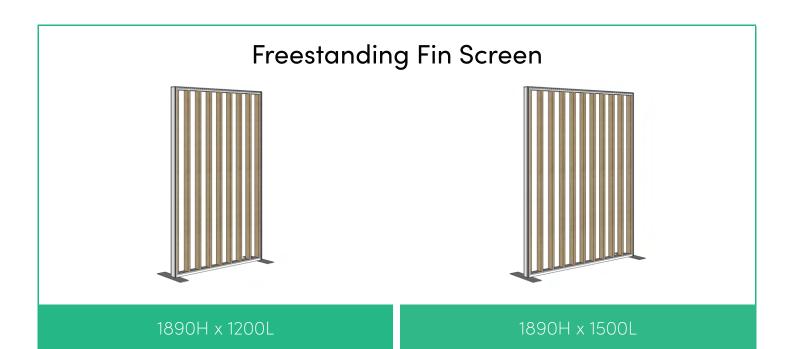

#### Create zones within open plan spaces.

Zone areas off by using freestanding screens. Create any combination or length using our standard modules.

1890H x 1200L

1890H x 1500L

#### Freestanding 135° Fin Screen

1890H x 1200L

1890H x 1500L