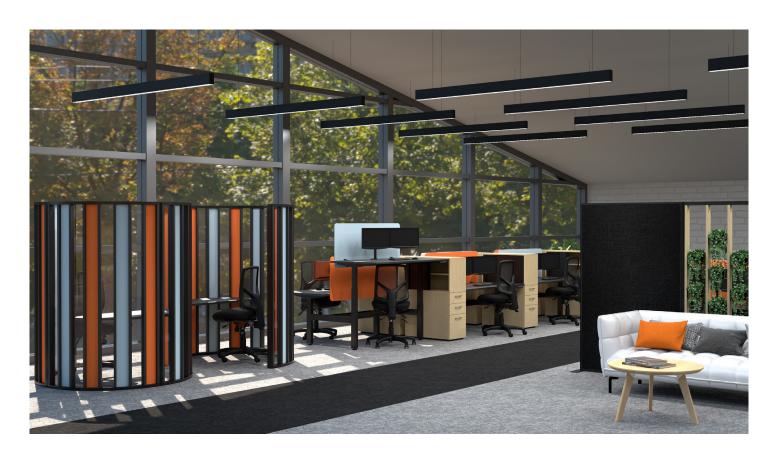

### **SPACES**

Create Freestanding meeting spaces in any size, that can easily be relocated.

Combine curved, glazed, planter, upholstered or acoustic modules.

### PLAN CONNECT

Connect works perfectly in a floor plan where the customer requires different zones or focus spaces. Accent will work with you to design a stunning customised look to present to your customers.

Connect also works perfectly in a floor plan where the customer wants to create private office spaces without building permanent walls. Using glazed modules to create rooms, which can be reconfigured if no longer required. Contact the team at Accent to start designing your custom fit-out now.