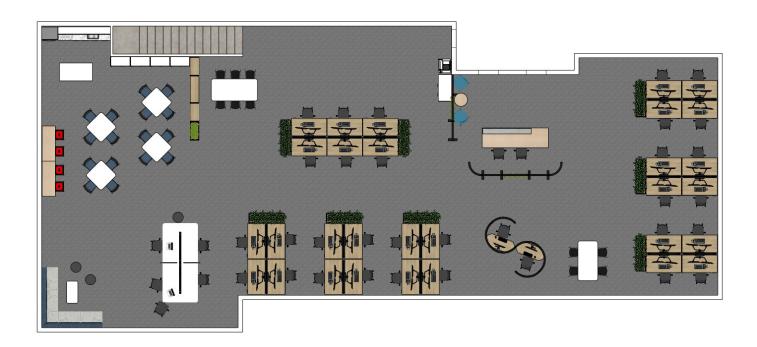

### PLAN CONNECT

Connect works perfectly in a floor plan where the customer requires different zones or focus spaces. Accent will work with you to design a stunning customised look to present to your customers.

Connect also works perfectly in a floor plan where the customer wants to create private office spaces without building permanent walls. Using glazed modules to create rooms, which can be reconfigured if no longer required. Contact the team at Accent to start designing your custom fit-out now.