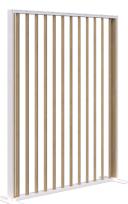

#### Create zones within open plan spaces.

Zone areas off by using freestanding screens. Create any combination or length using our standard modules.

1890H x 1200L

1890H x 1500L

#### Freestanding 135° Fin Screen

1890H x 1200L

1890H x 1500L