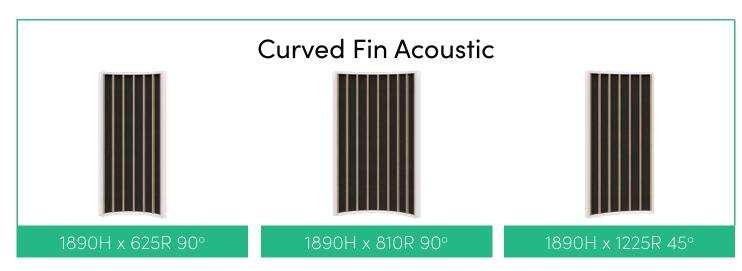

#### Reduce Noise Transfer Between Zones

Acoustic or Acoustic/Fin modules can be incorporated to reduce noise transfer between areas.

#### **SPECIFICATIONS:**

- 1890mm High
- Powder coated aluminum frame, endcaps and feet
- Fins in 25mm Melamine
- 10mm Acoustic panels in-between fins (NRC 0.41)
- 4mm Annealed glass in-between fins on glazed screens
- Recyclable Frame
- 15 Year Warranty
- Custom layouts and finishes for Connect are available, although lead times and pricing may vary