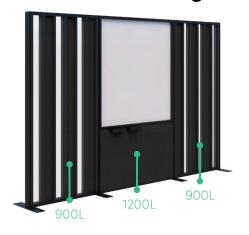

#### Freestanding Angled Fin/Whiteboard

1890H x 3000L

1890H x 3600L

#### Freestanding Acoustic Glazed/Whiteboard

1890H x 3000L

1890H x 3600L