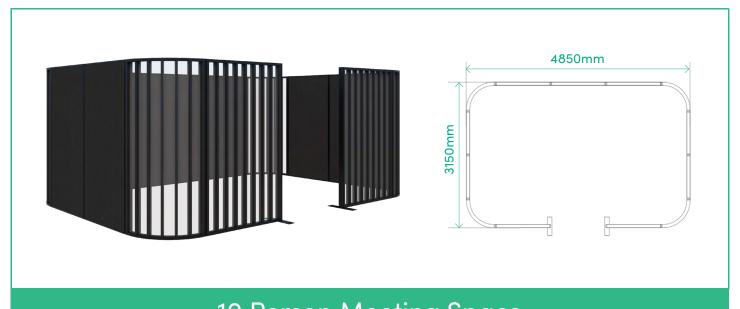

### **SPACES**

Create Freestanding meeting spaces in any size, that can easily be relocated.

Combine curved, glazed, planter, upholstered or acoustic modules.

#### 10 Person Meeting Space