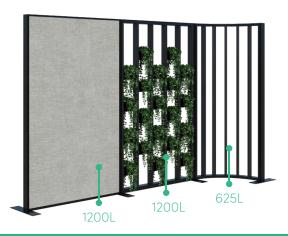

#### Freestanding Plant Wall

1890H x 1200L

1890H x 2400L

#### Freestanding Angled Fin/Plant Wall

1890H x 3000L

1890H x 3600L