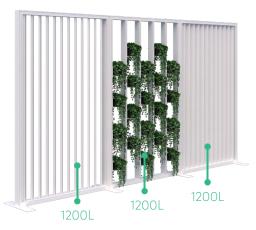

#### Freestanding Plant Wall

1890H x 1200L

1890H x 2400L

#### **SPECIFICATIONS:**

- 1890mm High
- Powder coated aluminum frame, endcaps and feet
- Fins in 25mm Melamine
- 10mm Acoustic panels in-between fins (NRC 0.41)
- 4mm Annealed glass in-between fins on glazed screens
- 1200mmL Plant Wall is supplied with 20x black 16cm pots, option to upgrade to premium pots
- 1200mmL whiteboard module has two pen trays included
- Recyclable Frame, 15 Year Warranty
- Custom layouts and finishes for Connect are available, although lead times and pricing may vary