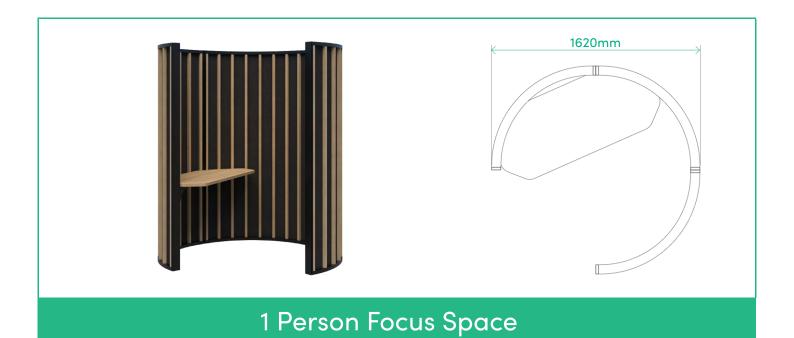

#### Flexible Meeting Spaces

A Range of freestanding meeting rooms for any size meeting, can be relocated or reconfigured as your needs change.

### **SPACES**

Create Freestanding meeting spaces in any size, that can easily be relocated.

Combine curved, glazed, planter, upholstered or acoustic modules.