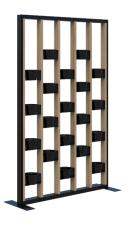

#### Freestanding Plant Wall

1890H x 1200L

1890H x 2400L

#### Freestanding Fabric/Plant Wall

1890H x 1200L

1890H x 2400L