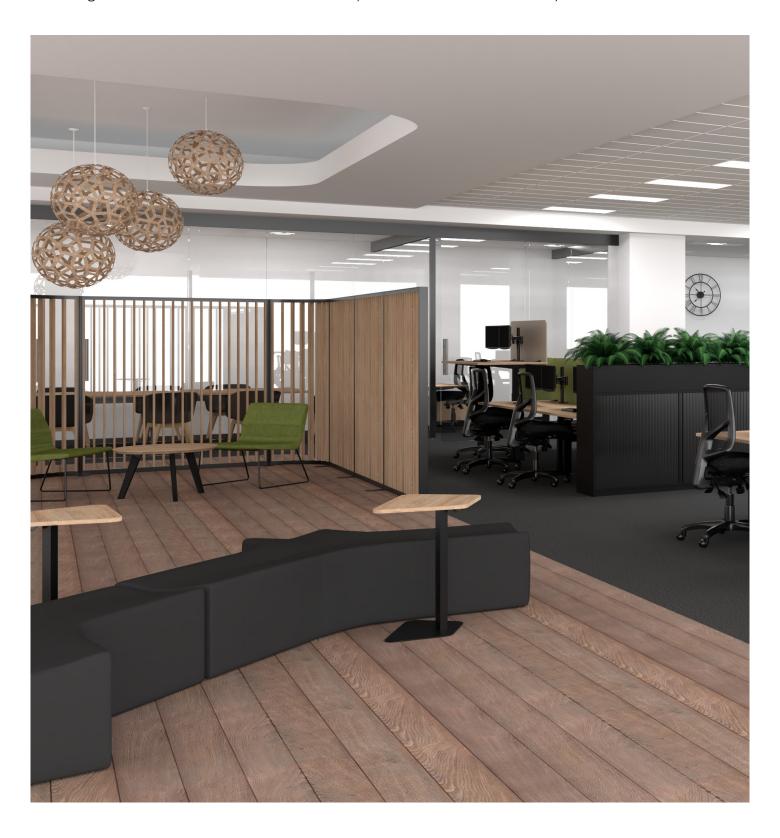

### PLAN CONNECT

Connect works perfectly in a floor plan where the customer requires different zones or focus spaces. Accent will work with you to design a stunning customised look to present to your customers.

Connect also works perfectly in a floor plan where the customer wants to create private office spaces without building permanent walls. Using glazed modules to create rooms, which can be reconfigured if no longer required. Contact the team at Accent to start designing your custom fit-out now.