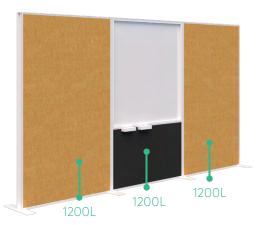

#### Freestanding Fabric/Whiteboard

1890H x 360<u>0</u>L

#### **SPECIFICATIONS:**

- 1890mm High
- Powder coated aluminum frame, endcaps and feet
- Fins in 25mm Melamine
- 10mm Acoustic panels in-between fins (NRC 0.41)
- 4mm Annealed glass in-between fins on glazed screens
- 1200mmL Plant Wall is supplied with 20x black 16cm pots, option to upgrade to premium pots
- 1200mmL whiteboard module has two pen trays included
- Recyclable Frame, 15 Year Warranty
- Custom layouts and finishes for Connect are available, although lead times and pricing may vary