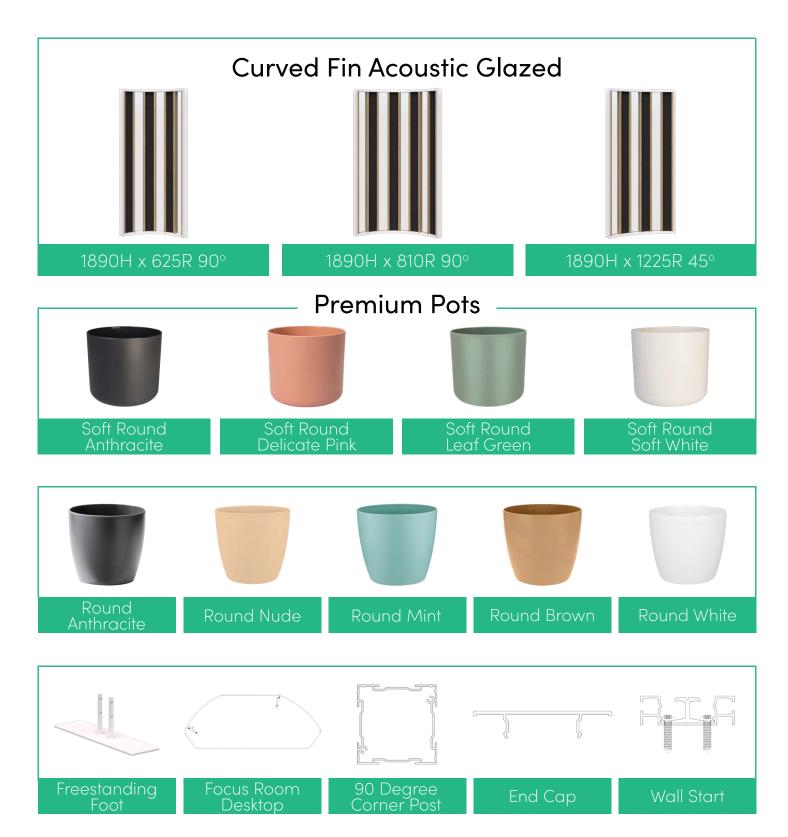

#### **SPECIFICATIONS:**

- 1890mm High
- Powder coated aluminum frame, endcaps and feet
- Fins in 25mm Melamine
- 10mm Acoustic panels in-between fins (NRC 0.41)
- 4mm Annealed glass in-between fins on glazed screens
- 1200mmL Plant Wall is supplied with 20x black 16cm pots, option to upgrade to premium pots
- 1200mmL whiteboard module has two pen trays included
- Recyclable Frame, 15 Year Warranty
- Custom layouts and finishes for Connect are available, although lead times and pricing may vary

#### **SPECIFICATIONS:**

- Powder coated aluminum frame, endcaps and feet
- Fins in 25mm Melamine
- 10mm Acoustic panels in-between fins (NRC 0.41)
- 4mm Annealed glass in-between fins on glazed screens
- Plant Wall is supplied with black 16cm pots, option to upgrade to premium pots
- Recyclable Frame
- 15 Year Warranty