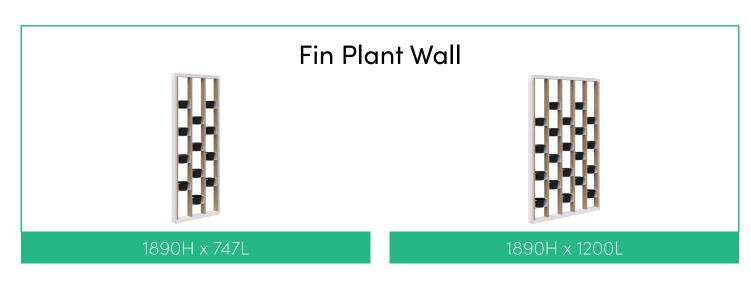

#### **Incorporate Plants**

Plant wall modules allow real or artificial plants to be used.

#### **SPECIFICATIONS:**

- 1890mm High
- Powder coated aluminum frame, endcaps and feet
- Fins in 25mm Melamine
- 10mm Acoustic panels in-between fins (NRC 0.41)
- 4mm Annealed glass in-between fins on glazed screens
- 1200mmL Plant Wall is supplied with 20x black 16cm pots, option to upgrade to premium pots
- 1200mmL whiteboard module has two pen trays included
- Recyclable Frame, 15 Year Warranty
- Custom layouts and finishes for Connect are available, although lead times and pricing may vary

#### **SPECIFICATIONS:**

- Powder coated aluminum frame, endcaps and feet
- Fins in 25mm Melamine
- 10mm Acoustic panels in-between fins (NRC 0.41)
- 4mm Annealed glass in-between fins on glazed screens
- Plant Wall is supplied with black 16cm pots, option to upgrade to premium pots
- Recyclable Frame
- 15 Year Warranty