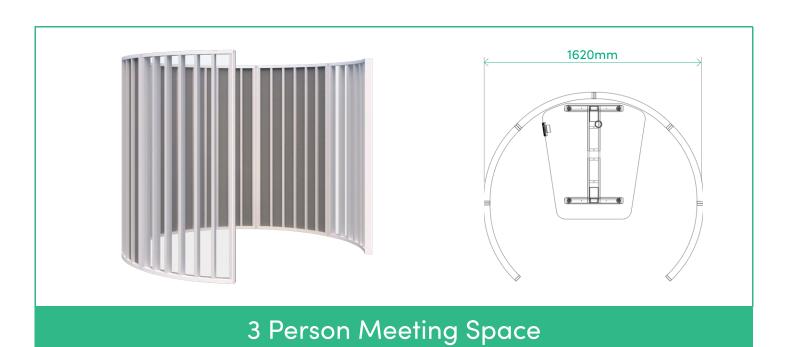

### **SPACES**

Create Freestanding meeting spaces in any size, that can easily be relocated.

Combine curved, glazed, planter, upholstered or acoustic modules.

#### 6 Person Meeting Space