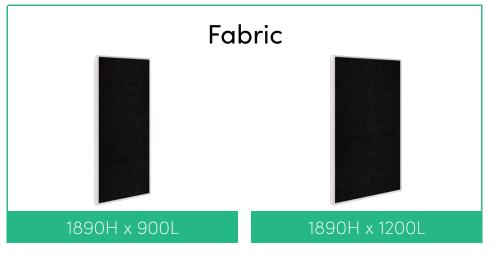

eboard





1890H x 3000L

1890H x 3600L

#### Freestanding Fabric/Whiteboard







1890H x 360<u>0</u>L

#### **SPECIFICATIONS:**

- 1890mm High
- Powder coated aluminum frame, endcaps and feet
- Fins in 25mm Melamine
- 10mm Acoustic panels in-between fins (NRC 0.41)
- 4mm Annealed glass in-between fins on glazed screens
- 1200mmL Plant Wall is supplied with 20x black 16cm pots, option to upgrade to premium pots
- 1200mmL whiteboard module has two pen trays included
- Recyclable Frame, 15 Year Warranty
- Custom layouts and finishes for Connect are available, although lead times and pricing may vary

### CONNECT

# MODULES & COMPONENTS



Add acoustic to reduce noise transfer.

Add glass for visibility while still creating privacy.

Add plants to bring your spaces to life.



























#### **SPECIFICATIONS:**

- Powder coated aluminum frame, endcaps and feet
- Fins in 25mm Melamine
- 10mm Acoustic panels in-between fins (NRC 0.41)
- 4mm Annealed glass in-between fins on glazed screens
- Plant Wall is supplied with black 16cm pots, option to upgrade to premium pots
- Recyclable Frame
- 15 Year Warranty

### PLAN CONNECT





Connect works perfectly in a floor plan where the customer requires different zones or focus spaces. Accent will work with you to design a stunning customised look to present to your customers.







Connect also works perfectly in a floor plan where the customer wants to create private office spaces without building permanent walls. Using glazed modules to create rooms, which can be reconfigured if no longer required. Contact the team a