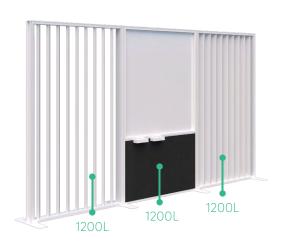

#### Freestanding Angled Fin/Whiteboard

1890H x 3000L

1890H x 3600L

#### Freestanding Acoustic Glazed/Whiteboard

1890H x 3000L

1890H x 3600L