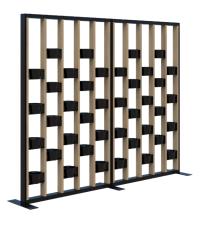

#### Freestanding Acoustic Glazed/Plant Wall

1890H x 3000L

1890H x 3600L

#### Freestanding Acoustic Glazed/Whiteboard

1890H x 3000L

1890H x 3600L