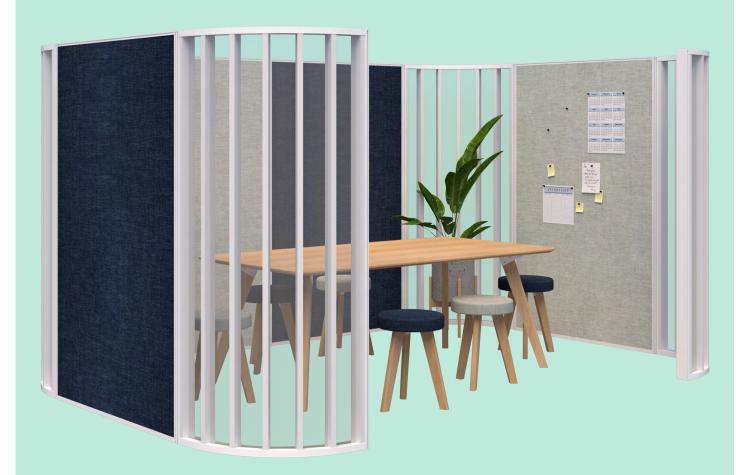

### **SPACES**

Create Freestanding meeting spaces in any size, that can easily be relocated.

Combine curved, glazed, planter, upholstered or acoustic modules.

#### 6 Person Meeting Space

#### **SPECIFICATIONS:**

- 1890mm High
- Powder coated aluminum frame, endcaps and feet
- Fins in 25mm Melamine
- 10mm Acoustic panels in-between fins (NRC 0.41)
- 4mm Annealed glass in-between fins on glazed screens
- Recyclable Frame
- 15 Year Warranty
- Custom layouts and finishes for Connect are available, although lead times and pricing may vary

#### **SPECIFICATIONS:**

- 1890mm High
- Powder coated aluminum frame, endcaps and feet
- Fins in 25mm Melamine
- 10mm Acoustic panels in-between fins (NRC 0.41)
- 4mm Annealed glass in-between fins on glazed screens
- 1200mmL Plant Wall is supplied with 20x black 16cm pots, option to upgrade to premium pots
- 1200mmL whiteboard module has two pen trays included
- Recyclable Frame, 15 Year Warranty
- Custom layouts and finishes for Connect are available, although lead times and pricing may vary