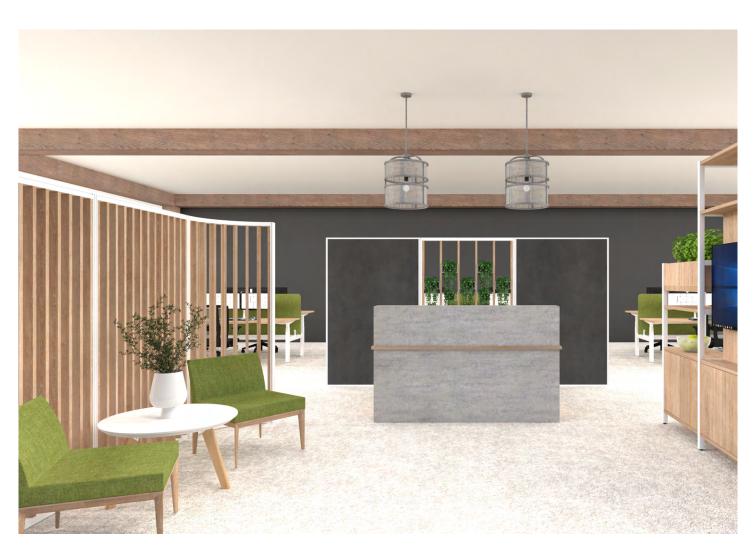

### **SPACES**

Create Freestanding meeting spaces in any size, that can easily be relocated.

Combine curved, glazed, planter, upholstered or acoustic modules.

#### 6 Person Meeting Space

#### 10 Person Meeting Space