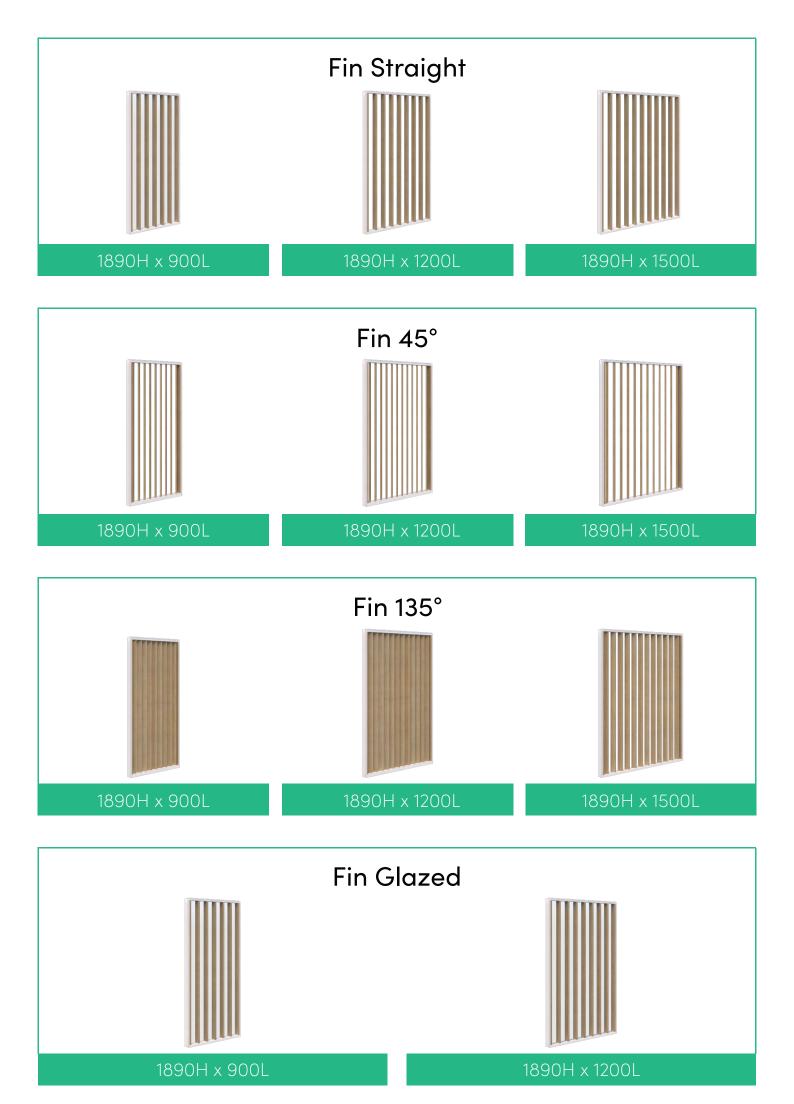

#### **SPECIFICATIONS:**

- 1890mm High
- Powder coated aluminum frame, endcaps and feet
- Fins in 25mm Melamine
- 10mm Acoustic panels in-between fins (NRC 0.41)
- 4mm Annealed glass in-between fins on glazed screens
- 1200mmL Plant Wall is supplied with 20x black 16cm pots, option to upgrade to premium pots
- 1200mmL whiteboard module has two pen trays included
- Recyclable Frame, 15 Year Warranty
- Custom layouts and finishes for Connect are available, although lead times and pricing may vary

#### **SPECIFICATIONS:**

- Powder coated aluminum frame, endcaps and feet
- Fins in 25mm Melamine
- 10mm Acoustic panels in-between fins (NRC 0.41)
- 4mm Annealed glass in-between fins on glazed screens
- Plant Wall is supplied with black 16cm pots, option to upgrade to premium pots
- Recyclable Frame
- 15 Year Warranty