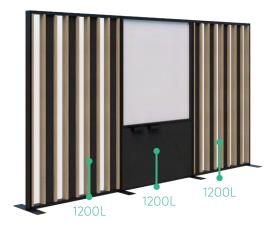

#### Freestanding Angled Fin/Whiteboard

1890H x 3000L

1890H x 3600L

#### Freestanding Acoustic Glazed/Whiteboard

1890H x 3000L

1890H x 3600L