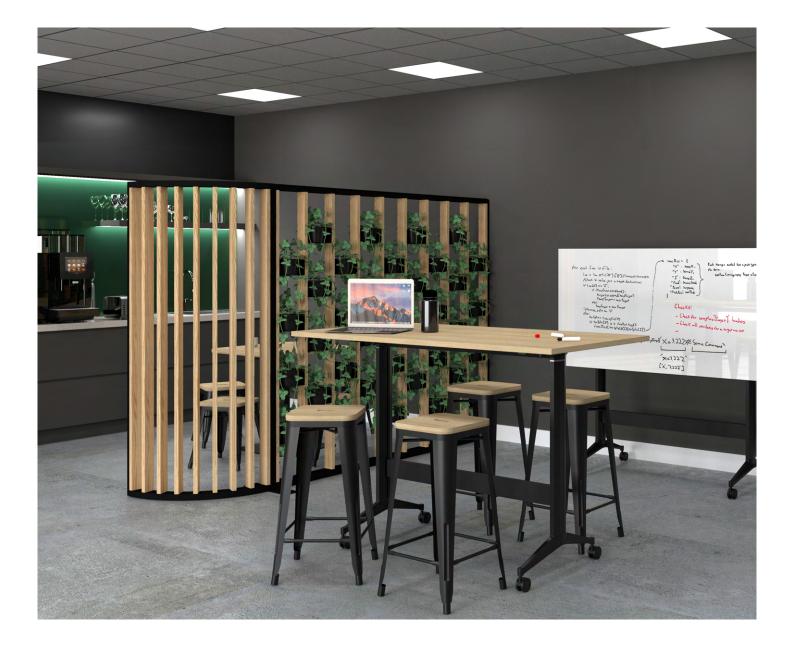

### **SPACES**

Create Freestanding meeting spaces in any size, that can easily be relocated.

Combine curved, glazed, planter, upholstered or acoustic modules.

# MODULES & COMPONENTS

Add acoustic to reduce noise transfer.

Add glass for visibility while still creating privacy.

Add plants to bring your spaces to life.