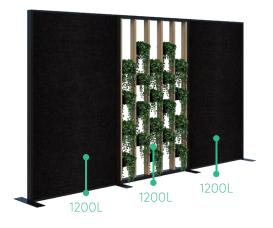

#### Freestanding Fabric/Plant Wall

1890H x 1200L

1890H x 2400L

#### Freestanding Fabric/Plant Wall/Curved Fin

1890H x 3025L