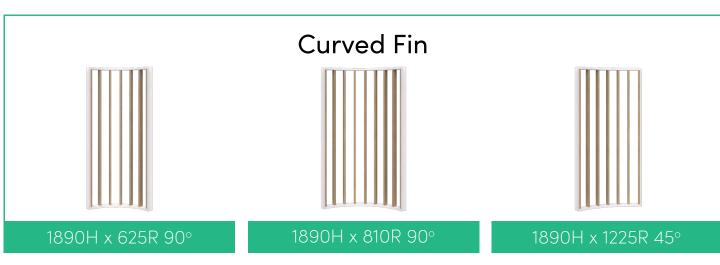

rd





1890H x 3000L

1890H x 3600L

#### Freestanding Fabric/Whiteboard







1890H x 360<u>0</u>L

#### **SPECIFICATIONS:**

- 1890mm High
- Powder coated aluminum frame, endcaps and feet
- Fins in 25mm Melamine
- 10mm Acoustic panels in-between fins (NRC 0.41)
- 4mm Annealed glass in-between fins on glazed screens
- 1200mmL Plant Wall is supplied with 20x black 16cm pots, option to upgrade to premium pots
- 1200mmL whiteboard module has two pen trays included
- Recyclable Frame, 15 Year Warranty
- Custom layouts and finishes for Connect are available, although lead times and pricing may vary

### CONNECT

# MODULES & COMPONENTS



Add acoustic to reduce noise transfer.

Add glass for visibility while still creating privacy.

Add plants to bring your spaces to life.



























#### **SPECIFICATIONS:**

- Powder coated aluminum frame, endcaps and feet
- Fins in 25mm Melamine
- 10mm Acoustic panels in-between fins (NRC 0.41)
- 4mm Annealed glass in-between fins on glazed screens
- Plant Wall is supplied with black 16cm pots, option to upgrade to premium pots
- Recyclable Frame
- 15 Year Warranty

### PLAN CONNECT





Connect works perfectly in a floor plan where the customer requires different zones or focus spaces. Accent will work with you to design a stunning customised look to present to your customers.







Connect also works perfectly in a floor plan where the customer wants to create private office spaces without building permanent walls. Using glazed modules to create rooms, which can be reconfigured if no longer required. Contact the team at Ac