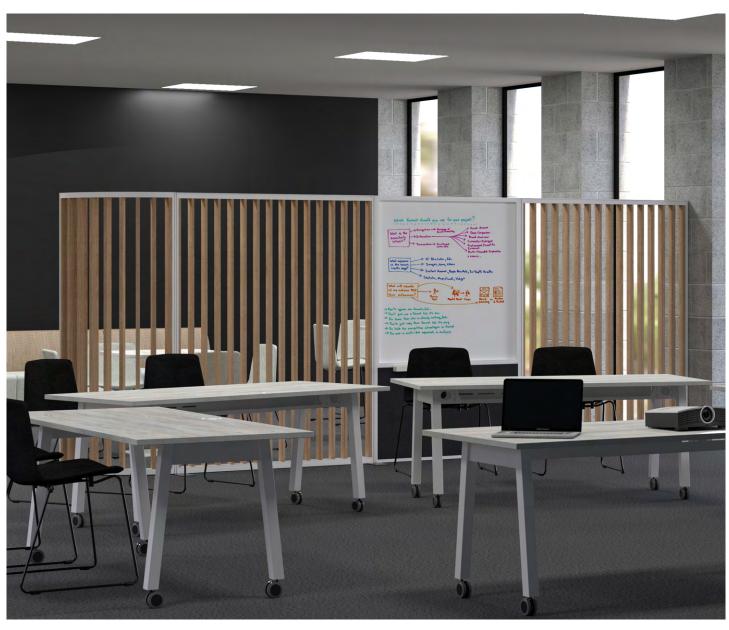

#### Freestanding Angled Fin/Whiteboard

1890H x 3000L

1890H x 3600L

#### Freestanding Acoustic Glazed/Whiteboard

1890H x 3000L

1890H x 3600L