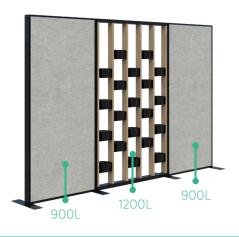

#### Create zones within open plan spaces.

Zone areas off by using freestanding screens. Create any combination or length using our standard modules.

1890H x 1200L

1890H x 1500L

#### Freestanding 135° Fin Screen

1890H x 1200L

1890H x 1500L