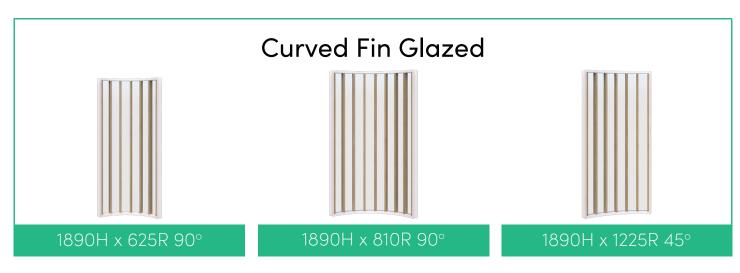

#### **SPECIFICATIONS:**

- 1890mm High
- Powder coated aluminum frame, endcaps and feet
- Fins in 25mm Melamine
- 10mm Acoustic panels in-between fins (NRC 0.41)
- 4mm Annealed glass in-between fins on glazed screens
- Recyclable Frame
- 15 Year Warranty
- Custom layouts and finishes for Connect are available, although lead times and pricing may vary