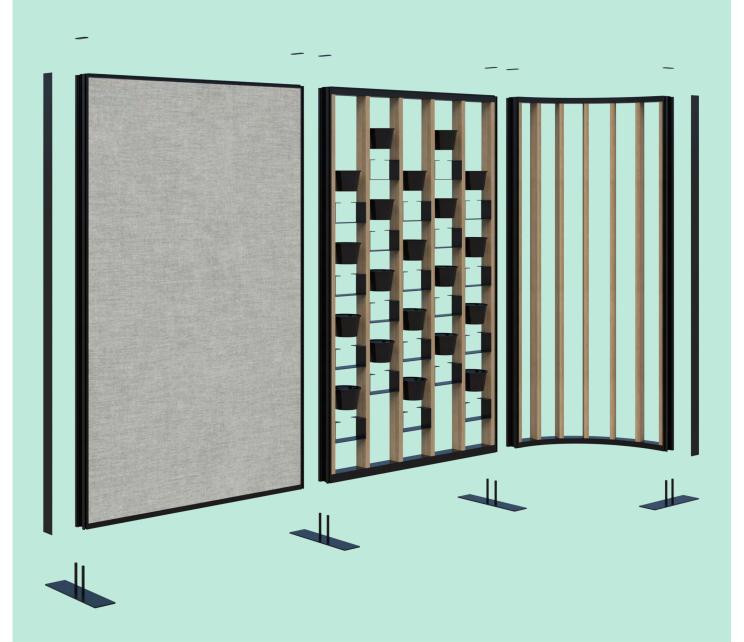

#### Freestanding Plant Wall

1890H x 1200L

1890H x 2400L

#### Freestanding Fabric/Plant Wall

1890H x 1200L

1890H x 2400L

#### Freestanding Fabric/Plant Wall/Curved Fin

1890H x 3025L