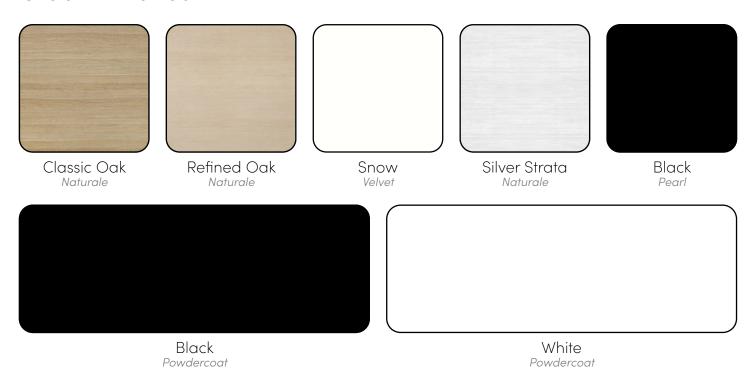

feet
- Fins in 25mm Melamine
- 10mm Acoustic panels in-between fins (NRC 0.41)
- 4mm Annealed glass in-between fins on glazed screens
- Plant Wall is supplied with black 16cm pots, option to upgrade to premium pots
- Recyclable Frame
- 15 Year Warranty

### PLAN CONNECT





Connect works perfectly in a floor plan where the customer requires different zones or focus spaces. Accent will work with you to design a stunning customised look to present to your customers.







Connect also works perfectly in a floor plan where the customer wants to create private office spaces without building permanent walls. Using glazed modules to create rooms, which can be reconfigured if no longer required. Contact the team at Accent to start designing your custom fit-out now.



#### **Stock Finishes**



#### **Stock Fabrics Options**



Keylargo Zinc Fletcher Pebble Fletcher Pepper

#### **Stock Acoustic Options**





#### CERTIFIED 'BUY NZ MADE'

Connect is just one of a wide range of our products that are certified 'Buy NZ Made'. By designing, sourcing and manufacturing products in New Zealand we can:

- Eliminate stockouts
- Reliably offer fast and flexible delivery timeframes
- Customize products to suit the unique needs of your customers
- Reduce carbon footprint
- And keep great Kiwis employed!





0800 126 826 sales@accentworkspaces.co.nz