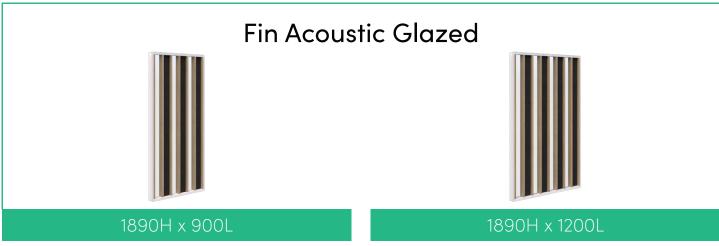

#### Reduce Noise Transfer Between Zones

Acoustic or Acoustic/Fin modules can be incorporated to reduce noise transfer between areas.

#### **SPECIFICATIONS:**

- 1890mm High
- Powder coated aluminum frame, endcaps and feet
- Fins in 25mm Melamine
- 10mm Acoustic panels in-between fins (NRC 0.41)
- 4mm Annealed glass in-between fins on glazed screens
- 1200mmL Plant Wall is supplied with 20x black 16cm pots, option to upgrade to premium pots
- 1200mmL whiteboard module has two pen trays included
- Recyclable Frame, 15 Year Warranty
- Custom layouts and finishes for Connect are available, although lead times and pricing may vary

#### **SPECIFICATIONS:**

- Powder coated aluminum frame, endcaps and feet
- Fins in 25mm Melamine
- 10mm Acoustic panels in-between fins (NRC 0.41)
- 4mm Annealed glass in-between fins on glazed screens
- Plant Wall is supplied with black 16cm pots, option to upgrade to premium pots
- Recyclable Frame
- 15 Year Warranty