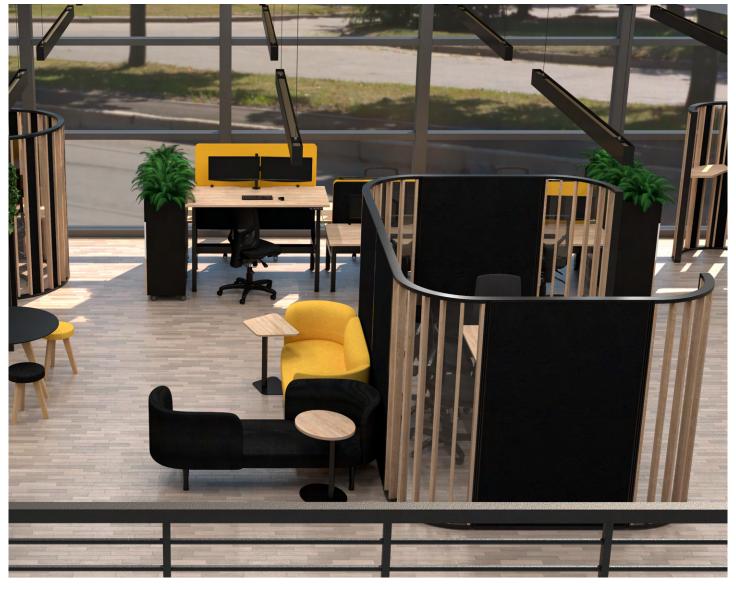

# MODULES & COMPONENTS

Add acoustic to reduce noise transfer.

Add glass for visibility while still creating privacy.

Add plants to bring your spaces to life.

#### **SPECIFICATIONS:**

- Powder coated aluminum frame, endcaps and feet
- Fins in 25mm Melamine
- 10mm Acoustic panels in-between fins (NRC 0.41)
- 4mm Annealed glass in-between fins on glazed screens
- Plant Wall is supplied with black 16cm pots, option to upgrade to premium pots
- Recyclable Frame
- 15 Year Warranty