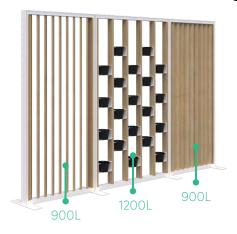

#### Freestanding 135° Fin Screen

1890H x 1200L

1890H x 1500L

#### **SPECIFICATIONS:**

- 1890mm High
- Powder coated aluminum frame, endcaps and feet
- Fins in 25mm Melamine
- 10mm Acoustic panels in-between fins (NRC 0.41)
- 4mm Annealed glass in-between fins on glazed screens
- 1200mmL Plant Wall is supplied with 20x black 16cm pots, option to upgrade to premium pots
- 1200mmL whiteboard module has two pen trays included
- Recyclable Frame, 15 Year Warranty
- Custom layouts and finishes for Connect are available, although lead times and pricing may vary