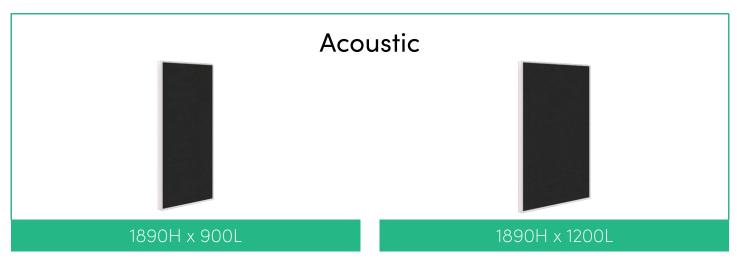

iteboard





1890H x 3000L

1890H x 3600L

#### Freestanding Fabric/Whiteboard







1890H x 360<u>0</u>L

#### **SPECIFICATIONS:**

- 1890mm High
- Powder coated aluminum frame, endcaps and feet
- Fins in 25mm Melamine
- 10mm Acoustic panels in-between fins (NRC 0.41)
- 4mm Annealed glass in-between fins on glazed screens
- 1200mmL Plant Wall is supplied with 20x black 16cm pots, option to upgrade to premium pots
- 1200mmL whiteboard module has two pen trays included
- Recyclable Frame, 15 Year Warranty
- Custom layouts and finishes for Connect are available, although lead times and pricing may vary

### CONNECT

# MODULES & COMPONENTS



Add acoustic to reduce noise transfer.

Add glass for visibility while still creating privacy.

Add plants to bring your spaces to life.



























#### **SPECIFICATIONS:**

- Powder coated aluminum frame, endcaps and feet
- Fins in 25mm Melamine
- 10mm Acoustic panels in-between fins (NRC 0.41)
- 4mm Annealed glass in-between fins on glazed screens
- Plant Wall is supplied with black 16cm pots, option to upgrade to premium pots
- Recyclable Frame
- 15 Year Warranty

### PLAN CONNECT





Connect works perfectly in a floor plan where the customer requires different zones or focus spaces. Accent will work with you to design a stunning customised look to present to your customers.







Connect also works perfectly in a floor plan where the customer wants to create private office spaces without building permanent walls. Using glazed modules to create rooms, which can be reconfigured if no longer required. Contact the team