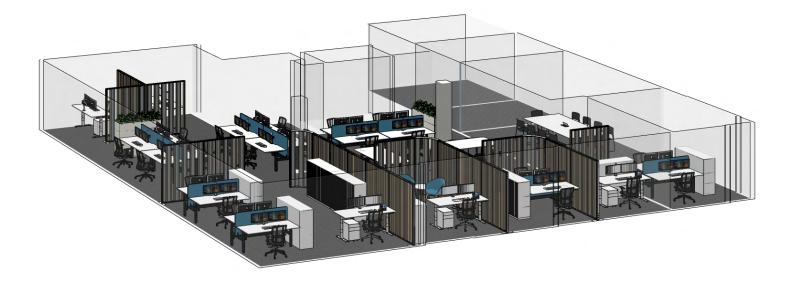

# MODULES & COMPONENTS

Add acoustic to reduce noise transfer.

Add glass for visibility while still creating privacy.

Add plants to bring your spaces to life.

#### **SPECIFICATIONS:**

- Powder coated aluminum frame, endcaps and feet
- Fins in 25mm Melamine
- 10mm Acoustic panels in-between fins (NRC 0.41)
- 4mm Annealed glass in-between fins on glazed screens
- Plant Wall is supplied with black 16cm pots, option to upgrade to premium pots
- Recyclable Frame
- 15 Year Warranty