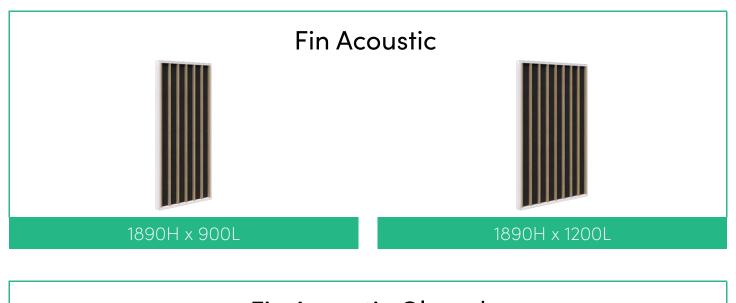

#### Reduce Noise Transfer Between Zones

Acoustic or Acoustic/Fin modules can be incorporated to reduce noise transfer between areas.

#### **SPECIFICATIONS:**

- 1890mm High
- Powder coated aluminum frame, endcaps and feet
- Fins in 25mm Melamine
- 10mm Acoustic panels in-between fins (NRC 0.41)
- 4mm Annealed glass in-between fins on glazed screens
- 1200mmL Plant Wall is supplied with 20x black 16cm pots, option to upgrade to premium pots
- 1200mmL whiteboard module has two pen trays included
- Recyclable Frame, 15 Year Warranty
- Custom layouts and finishes for Connect are available, although lead times and pricing may vary

#### **SPECIFICATIONS:**

- Powder coated aluminum frame, endcaps and feet
- Fins in 25mm Melamine
- 10mm Acoustic panels in-between fins (NRC 0.41)
- 4mm Annealed glass in-between fins on glazed screens
- Plant Wall is supplied with black 16cm pots, option to upgrade to premium pots
- Recyclable Frame
- 15 Year Warranty