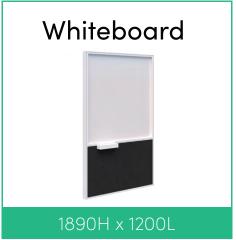

#### **SPECIFICATIONS:**

- 1890mm High
- Powder coated aluminum frame, endcaps and feet
- Fins in 25mm Melamine
- 10mm Acoustic panels in-between fins (NRC 0.41)
- 4mm Annealed glass in-between fins on glazed screens
- 1200mmL Plant Wall is supplied with 20x black 16cm pots, option to upgrade to premium pots
- 1200mmL whiteboard module has two pen trays included
- Recyclable Frame, 15 Year Warranty
- Custom layouts and finishes for Connect are available, although lead times and pricing may vary