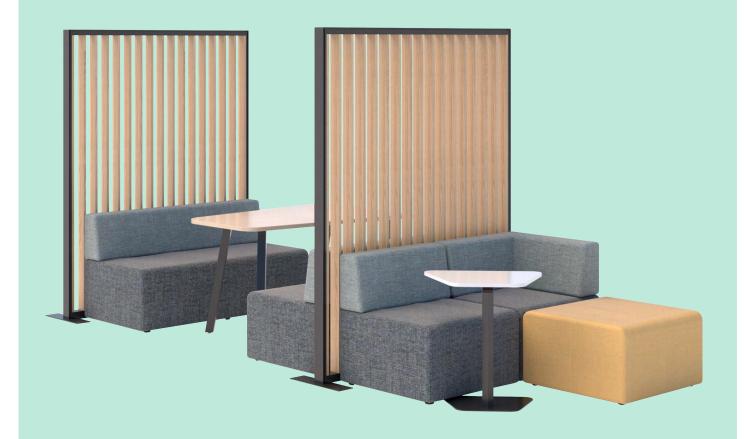

### CONNECT

# MODULES & COMPONENTS

Add acoustic to reduce noise transfer.

Add glass for visibility while still creating privacy.

Add plants to bring your spaces to life.