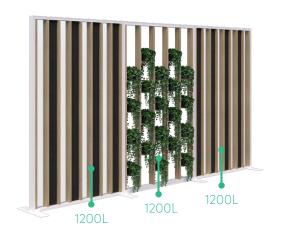

#### Freestanding Plant Wall

1890H x 1200L

1890H x 2400L

#### **SPECIFICATIONS:**

- 1890mm High
- Powder coated aluminum frame, endcaps and feet
- Fins in 25mm Melamine
- 10mm Acoustic panels in-between fins (NRC 0.41)
- 4mm Annealed glass in-between fins on glazed screens
- 1200mmL Plant Wall is supplied with 20x black 16cm pots, option to upgrade to premium pots
- 1200mmL whiteboard module has two pen trays included
- Recyclable Frame, 15 Year Warranty
- Custom layouts and finishes for Connect are available, although lead times and pricing may vary