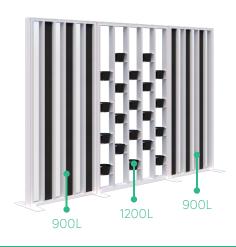

#### Freestanding 135° Fin Screen

1890H x 1200L

1890H x 1500L

#### **SPECIFICATIONS:**

- 1890mm High
- Powder coated aluminum frame, endcaps and feet
- Fins in 25mm Melamine
- 10mm Acoustic panels in-between fins (NRC 0.41)
- 4mm Annealed glass in-between fins on glazed screens
- 1200mmL Plant Wall is supplied with 20x black 16cm pots, option to upgrade to premium pots
- 1200mmL whiteboard module has two pen trays included
- Recyclable Frame, 15 Year Warranty
- Custom layouts and finishes for Connect are available, although lead times and pricing may vary