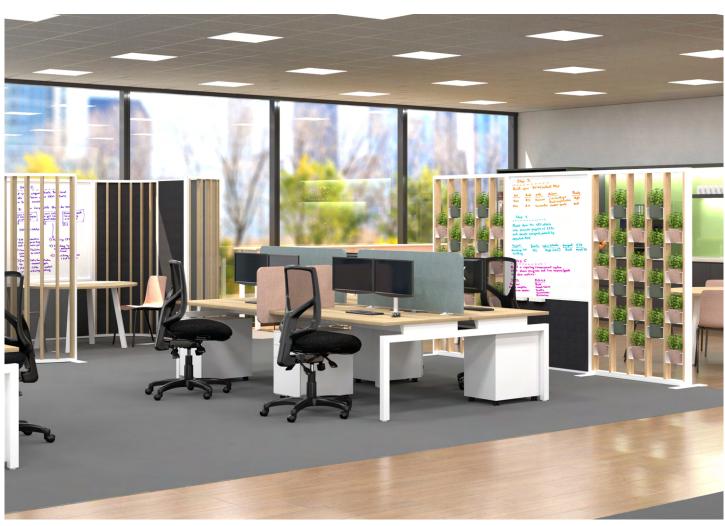

# MODULES & COMPONENTS

Add acoustic to reduce noise transfer.

Add glass for visibility while still creating privacy.

Add plants to bring your spaces to life.

#### **SPECIFICATIONS:**

- Powder coated aluminum frame, endcaps and feet
- Fins in 25mm Melamine
- 10mm Acoustic panels in-between fins (NRC 0.41)
- 4mm Annealed glass in-between fins on glazed screens
- Plant Wall is supplied with black 16cm pots, option to upgrade to premium pots
- Recyclable Frame
- 15 Year Warranty