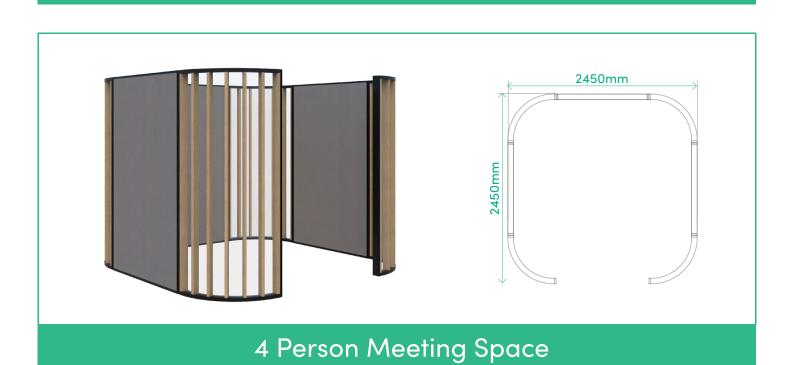

### **SPACES**

Create Freestanding meeting spaces in any size, that can easily be relocated.

Combine curved, glazed, planter, upholstered or acoustic modules.

#### 6 Person Meeting Space