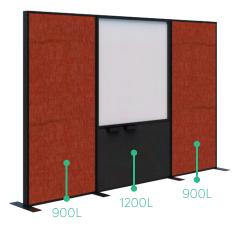

ate zones within open plan spaces.

Zone areas off by using freestanding screens. Create any combination or length using our standard modules.











1890H x 1200L



1890H x 1500L

#### Freestanding 135° Fin Screen



1890H x 1200L

1890H x 1500L

#### Freestanding Plant Wall





1890H x 1200L

1890H x 2400L

#### Freestanding Angled Fin/Plant Wall





1890H x 3000L

1890H x 3600L

#### Freestanding Acoustic Glazed/Plant Wall





1890H x 3000L

1890H x 3600L

#### Freestanding Fabric/Plant Wall





1890H x 1200L

1890H x 2400L

#### Freestanding Fabric/Plant Wall/Curved Fin



1890H x 3025L

#### Freestanding Angled Fin/Whiteboard





1890H x 3000L

1890H x 3600L

#### Freestanding Acoustic Glazed/Whiteboard





1890H x 3000L

1890H x 3600L

#### Freestanding Fabric/Whiteboard







1890H x 360<u>0</u>L

#### **SPECIFICATIONS:**

- 1890mm High
- Powder coated aluminum frame, endcaps and feet
- Fins in 25mm Melamine
- 10mm Acoustic panels in-between fins (NRC 0.41)
- 4mm Annealed glass in-between fins on glazed screens
- 1200mmL Plant Wall is supplied with 20x black 16cm pots, option to upgrade to premium pots
- 1200mmL whiteboard module has two pen trays included
- Recyclable Frame, 15 Year Warranty
- Custom layouts and finishes for Connect are available, although lead times and pricing may vary

### CONNECT

# MODULES & COMPONENTS



Add acoustic to reduce noise transfer.

Add glass for visibility while still creating privacy.

Add plants to bring your spaces to life.



























#### **SPECIFICATIONS:**

- Powder coated aluminum frame, endcaps a