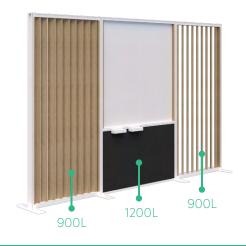

#### Freestanding Angled Fin/Whiteboard

1890H x 3000L

1890H x 3600L

#### Freestanding Acoustic Glazed/Whiteboard

1890H x 3000L

1890H x 3600L

#### Freestanding Fabric/Whiteboard

1890H x 360<u>0</u>L