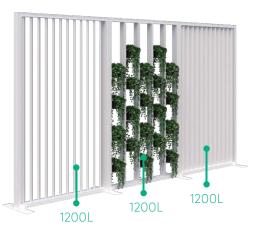

### Freestanding Plant Wall

1890H x 1200L

1890H x 2400L

#### **SPECIFICATIONS:**

- 1890mm High
- Powder coated aluminum frame, endcaps and feet
- Fins in 25mm Melamine
- 10mm Acoustic panels in-between fins (NRC 0.41)
- 4mm Annealed glass in-between fins on glazed screens
- 1200mmL Plant Wall is supplied with 20x black 16cm pots, option to upgrade to premium pots
- 1200mmL whiteboard module has two pen trays included
- Recyclable Frame, 15 Year Warranty
- Custom layouts and finishes for Connect are available, although lead times and pricing may vary