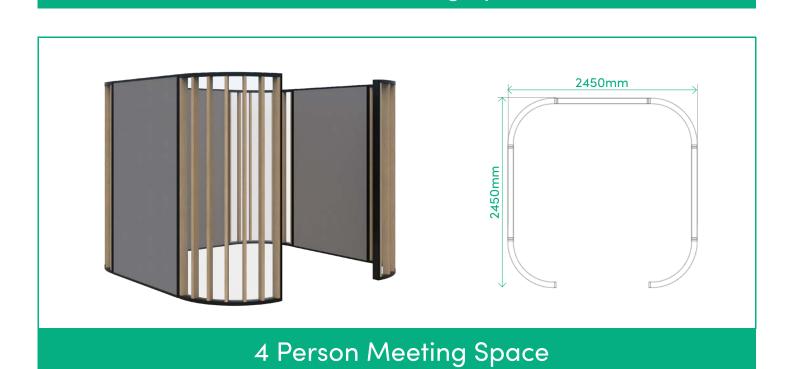

#### Flexible Meeting Spaces

A Range of freestanding meeting rooms for any size meeting, can be relocated or reconfigured as your needs change.

## **SPACES**

Create Freestanding meeting spaces in any size, that can easily be relocated.

Combine curved, glazed, planter, upholstered or acoustic modules.

### 6 Person Meeting Space

#### **SPECIFICATIONS:**

- 1890mm High
- Powder coated aluminum frame, endcaps and feet
- Fins in 25mm Melamine
- 10mm Acoustic panels in-between fins (NRC 0.41)
- 4mm Annealed glass in-between fins on glazed screens
- Recyclable Frame
- 15 Year Warranty
- Custom layouts and finishes for Connect are available, although lead times and pricing may vary