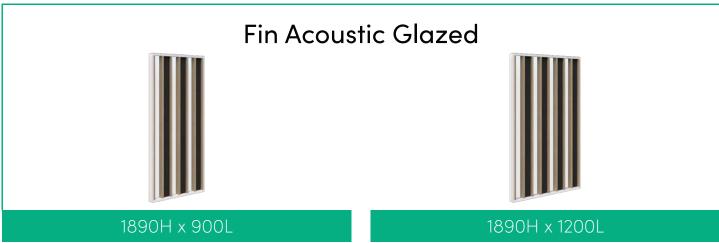

# MODULES & COMPONENTS

Add acoustic to reduce noise transfer.

Add glass for visibility while still creating privacy.

Add plants to bring your spaces to life.

#### **SPECIFICATIONS:**

- Powder coated aluminum frame, endcaps and feet
- Fins in 25mm Melamine
- 10mm Acoustic panels in-between fins (NRC 0.41)
- 4mm Annealed glass in-between fins on glazed screens
- Plant Wall is supplied with black 16cm pots, option to upgrade to premium pots
- Recyclable Frame
- 15 Year Warranty