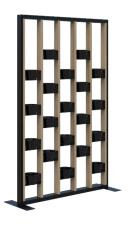

# MODULES & COMPONENTS

Add acoustic to reduce noise transfer.

Add glass for visibility while still creating privacy.

Add plants to bring your spaces to life.

#### **SPECIFICATIONS:**

- Powder coated aluminum frame, endcaps and feet
- Fins in 25mm Melamine
- 10mm Acoustic panels in-between fins (NRC 0.41)
- 4mm Annealed glass in-between fins on glazed screens
- Plant Wall is supplied with black 16cm pots, option to upgrade to premium pots
- Recyclable Frame
- 15 Year Warranty