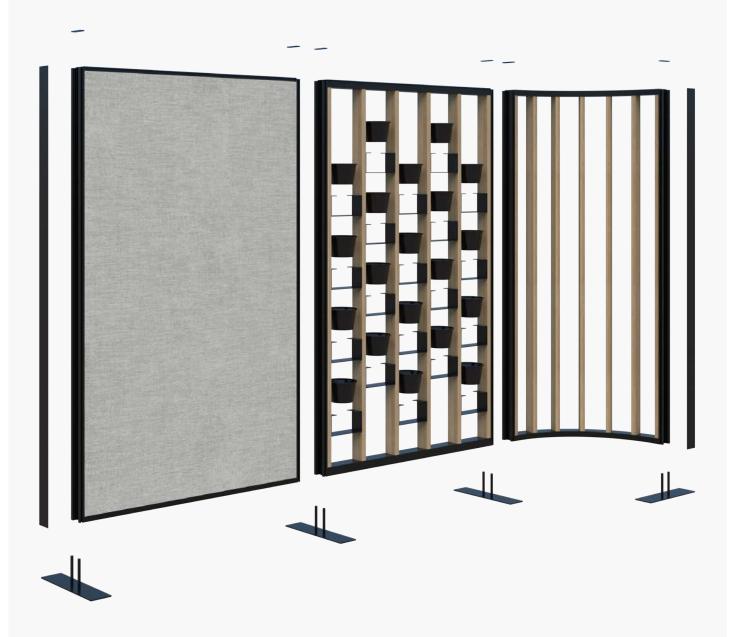

### Freestanding Fabric/Plant Wall

1890H x 1200L

1890H x 2400L

#### Freestanding Fabric/Plant Wall/Curved Fin

1890H x 3025L

#### **SPECIFICATIONS:**

- 1890mm High
- Powder coated aluminum frame, endcaps and feet
- Fins in 25mm Melamine
- 10mm Acoustic panels in-between fins (NRC 0.41)
- 4mm Annealed glass in-between fins on glazed screens
- 1200mmL Plant Wall is supplied with 20x black 16cm pots, option to upgrade to premium pots
- 1200mmL whiteboard module has two pen trays included
- Recyclable Frame, 15 Year Warranty
- Custom layouts and finishes for Connect are available, although lead times and pricing may vary