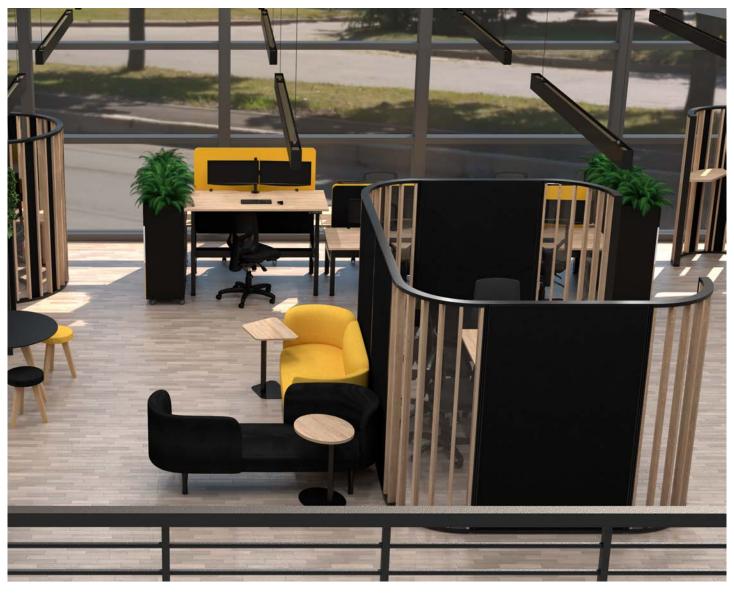

## **SPACES**

Create Freestanding meeting spaces in any size, that can easily be relocated.

Combine curved, glazed, planter, upholstered or acoustic modules.

#### Create zones within open plan spaces.

Zone areas off by using freestanding screens. Create any combination or length using our standard modules.

# MODULES & COMPONENTS

Add acoustic to reduce noise transfer.

Add glass for visibility while still creating privacy.

Add plants to bring your spaces to life.