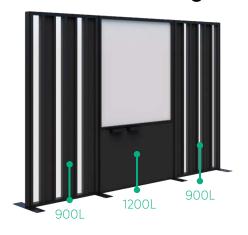

## Freestanding Angled Fin/Whiteboard

1890H x 3000L

1890H x 3600L

#### **SPECIFICATIONS:**

- 1890mm High
- Powder coated aluminum frame, endcaps and feet
- Fins in 25mm Melamine
- 10mm Acoustic panels in-between fins (NRC 0.41)
- 4mm Annealed glass in-between fins on glazed screens
- 1200mmL Plant Wall is supplied with 20x black 16cm pots, option to upgrade to premium pots
- 1200mmL whiteboard module has two pen trays included
- Recyclable Frame, 15 Year Warranty
- Custom layouts and finishes for Connect are available, although lead times and pricing may vary