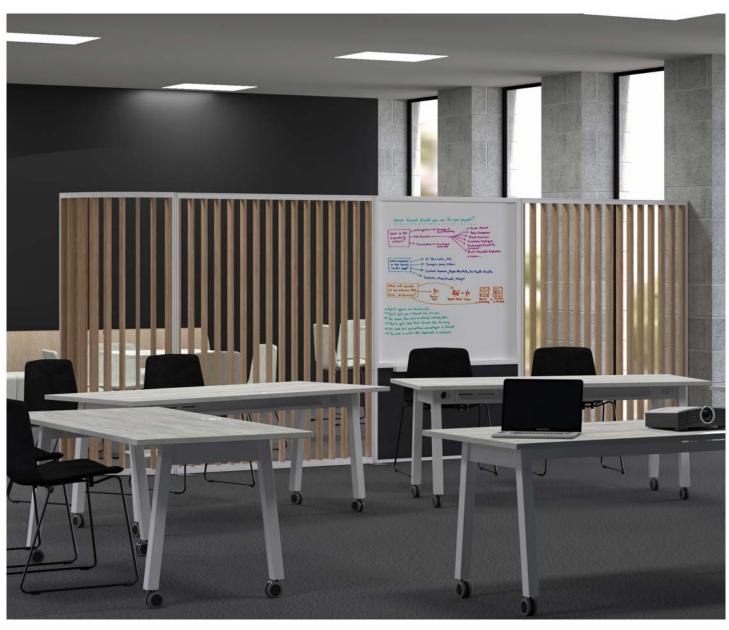

## Freestanding Angled Fin/Whiteboard

1890H x 3000L

1890H x 3600L

### Freestanding Acoustic Glazed/Whiteboard

1890H x 3000L

1890H x 3600L

#### Freestanding Fabric/Whiteboard

1890H x 3000L

1890H x 3600L