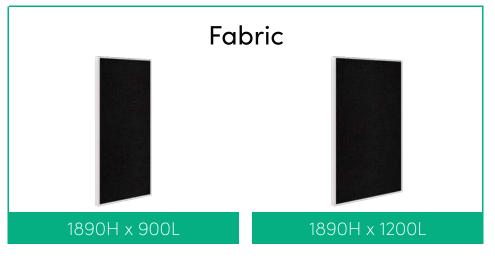

### Freestanding Fabric/Plant Wall

1890H x 1200L

1890H x 2400L

#### Freestanding Fabric/Whiteboard

1890H x 3000L

1890H x 3600L