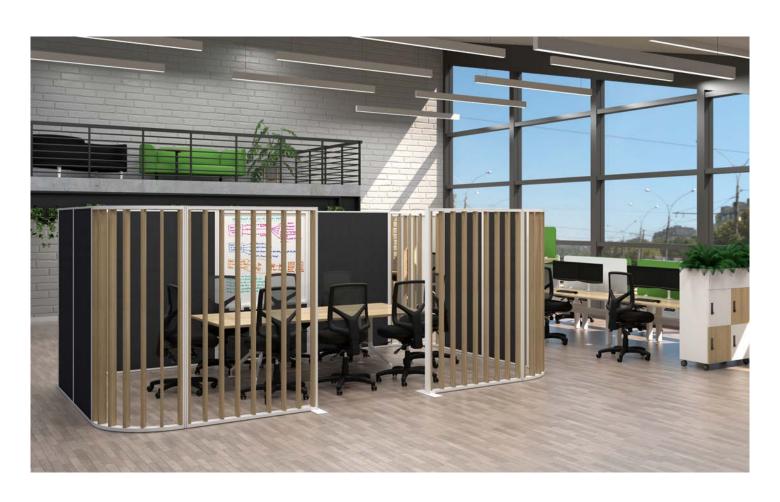

## WHY CONNECT?

In today's workspaces, many businesses are looking for ways to create different zones in open plan areas without building permanent walls.

The Connect Zone Divider system solves this problem, with its multi-purpose design offering the solution to a host of workspace needs all in one system.

#### Flexible Meeting Spaces

A Range of freestanding meeting rooms for any size meeting, can be relocated or reconfigured as your needs change.

## **SPACES**

Create Freestanding meeting spaces in any size, that can easily be relocated.

Combine curved, glazed, planter, upholstered or acoustic modules.