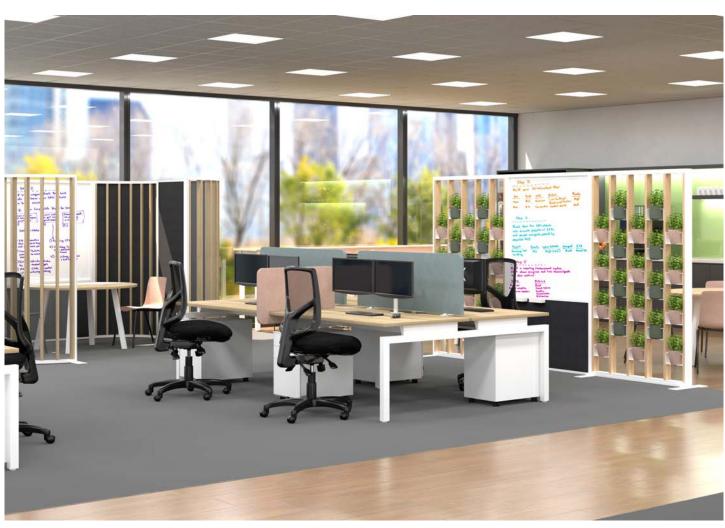

## **ZONE DIVIDERS**

#### Create zones within open plan spaces.

Zone areas off by using freestanding screens. Create any combination or length using our standard modules.

# MODULES & COMPONENTS

Add acoustic to reduce noise transfer.

Add glass for visibility while still creating privacy.

Add plants to bring your spaces to life.