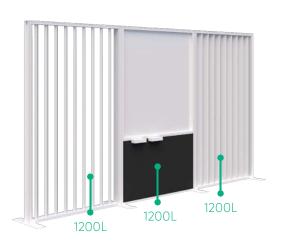

n fins (NRC 0.41)
- 4mm Annealed glass in-between fins on glazed screens
- Recyclable Frame
- 15 Year Warranty
- Custom layouts and finishes for Connect are available, although lead times and pricing may vary

## CONNECT

## **ZONE DIVIDERS**



#### Create zones within open plan spaces.

Zone areas off by using freestanding screens. Create any combination or length using our standard modules.











### Freestanding Plant Wall





1890H x 1200L

1890H x 2400L

### Freestanding Angled Fin/Plant Wall





1890H x 3000L

1890H x 3600L

### Freestanding Acoustic Glazed/Plant Wall





1890H x 3000L

1890H x 3600L

### Freestanding Fabric/Plant Wall





1890H x 1200L

1890H x 2400L

#### Freestanding Fabric/Plant Wall/Curved Fin



1890H x 3025L

## Freestanding Angled Fin/Whiteboard





1890H x 3000L

1890H x 3600L

### Freestanding Acoustic Glazed/Whiteboard





1890H x 3000L

1890H x 3600L

#### Freestanding Fabric/Whiteboard



1890H x 3000L



1890H x 3600L

#### **SPECIFICATIONS:**

- 1890mm High
- Powder coated aluminum frame, endcaps and feet
- Fins in 25mm Melamine
- 10mm Acoustic panels in-between fins (NRC 0.41)
- 4mm Annealed glass in-between fins on glazed screens
- 1200mmL Plant Wall is supplied with 20x black 16cm pots, option to upgrade to premium pots
- 1200mmL whiteboard module has two pen trays included
- Recyclable Frame, 15 Year Warranty
- Custom layouts and finishes for Connect are available, although lead times and pricing may vary

## CONNECT

# MODULES & COMPONENTS



Add acoustic to reduce noise transfer.

Add glass for visibility while still c