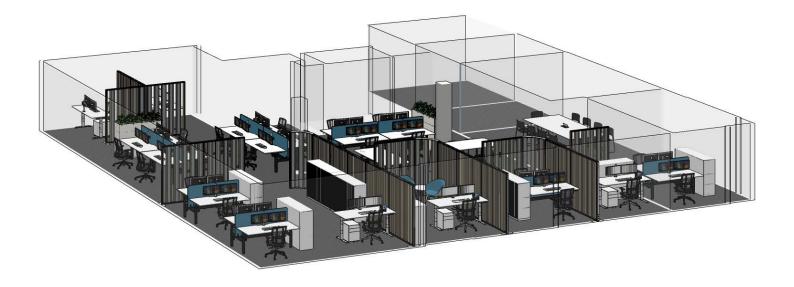

## PLAN CONNECT

Connect works perfectly in a floor plan where the customer requires different zones or focus spaces. We will work with you to design a stunning customised look to present to your customers.

Connect also works perfectly in a floor plan where the customer wants to create private office spaces without building permanent walls. Using glazed modules to create rooms, which can be reconfigured if no longer required. Contact the team to start designing your custom fit-out now.