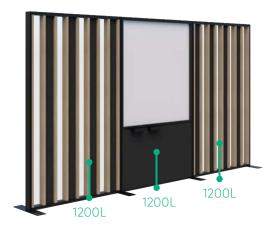

## Freestanding Angled Fin/Whiteboard

1890H x 3000L

1890H x 3600L

#### **SPECIFICATIONS:**

- 1890mm High
- Powder coated aluminum frame, endcaps and feet
- Fins in 25mm Melamine
- 10mm Acoustic panels in-between fins (NRC 0.41)
- 4mm Annealed glass in-between fins on glazed screens
- 1200mmL Plant Wall is supplied with 20x black 16cm pots, option to upgrade to premium pots
- 1200mmL whiteboard module has two pen trays included
- Recyclable Frame, 15 Year Warranty
- Custom layouts and finishes for Connect are available, although lead times and pricing may vary