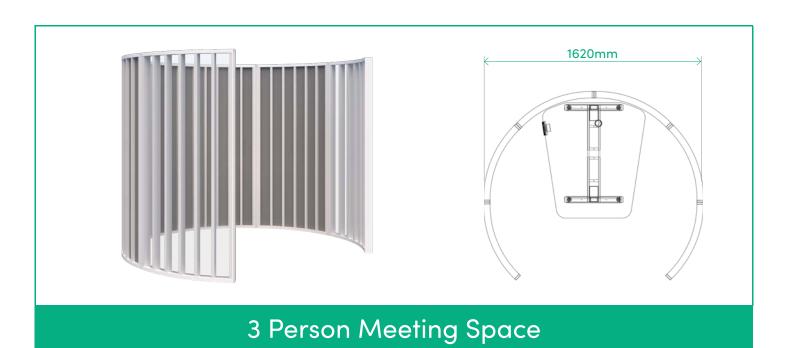

### 6 Person Meeting Space

#### **SPECIFICATIONS:**

- 1890mm High
- Powder coated aluminum frame, endcaps and feet
- Fins in 25mm Melamine
- 10mm Acoustic panels in-between fins (NRC 0.41)
- 4mm Annealed glass in-between fins on glazed screens
- Recyclable Frame
- 15 Year Warranty
- Custom layouts and finishes for Connect are available, although lead times and pricing may vary