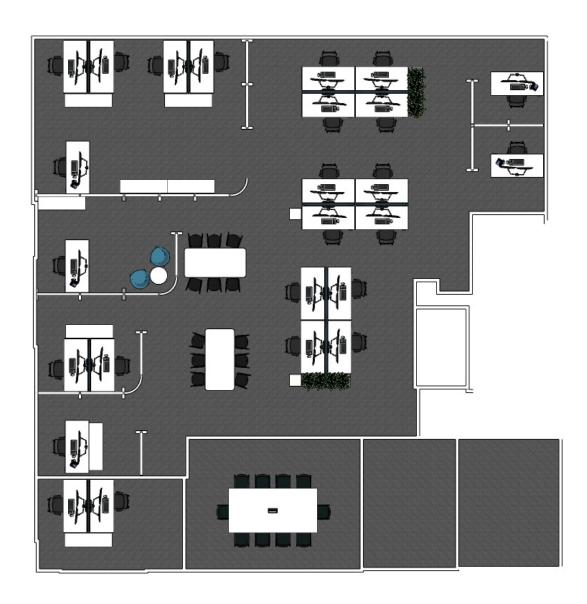

## PLAN CONNECT

Connect works perfectly in a floor plan where the customer requires different zones or focus spaces. We will work with you to design a stunning customised look to present to your customers.

Connect also works perfectly in a floor plan where the customer wants to create private office spaces without building permanent walls. Using glazed modules to create rooms, which can be reconfigured if no longer required. Contact the team to start designing your custom fit-out now.