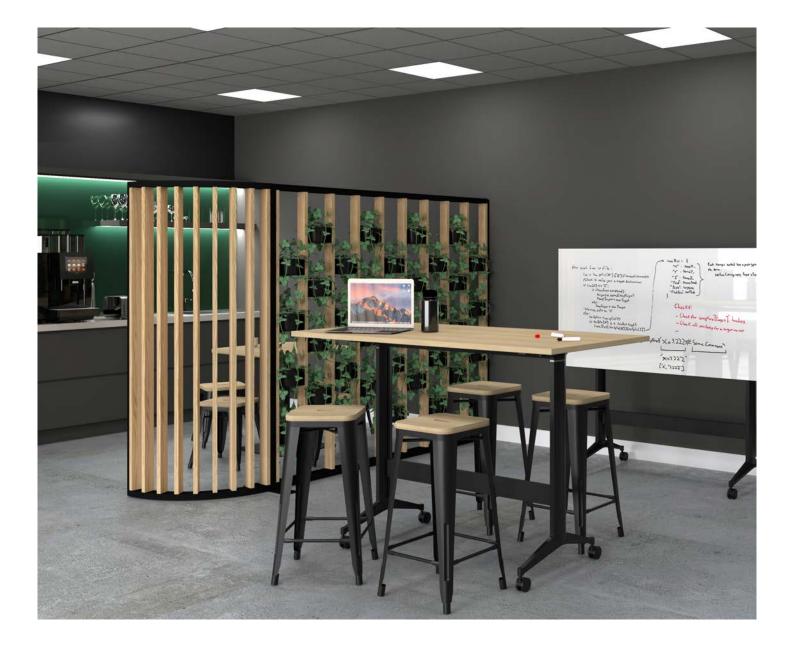

# MODULES & COMPONENTS

Add acoustic to reduce noise transfer.

Add glass for visibility while still creating privacy.

Add plants to bring your spaces to life.

#### **SPECIFICATIONS:**

- Powder coated aluminum frame, endcaps and feet
- Fins in 25mm Melamine
- 10mm Acoustic panels in-between fins (NRC 0.41)
- 4mm Annealed glass in-between fins on glazed screens
- Plant Wall is supplied with black 16cm pots, option to upgrade to premium pots
- Recyclable Frame
- 15 Year Warranty