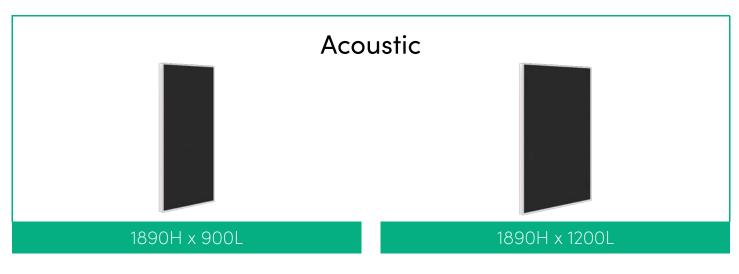

#### Reduce Noise Transfer Between Zones

Acoustic or Acoustic/Fin modules can be incorporated to reduce noise transfer between areas.

# MODULES & COMPONENTS

Add acoustic to reduce noise transfer.

Add glass for visibility while still creating privacy.

Add plants to bring your spaces to life.

#### **SPECIFICATIONS:**

- Powder coated aluminum frame, endcaps and feet
- Fins in 25mm Melamine
- 10mm Acoustic panels in-between fins (NRC 0.41)
- 4mm Annealed glass in-between fins on glazed screens
- Plant Wall is supplied with black 16cm pots, option to upgrade to premium pots
- Recyclable Frame
- 15 Year Warranty