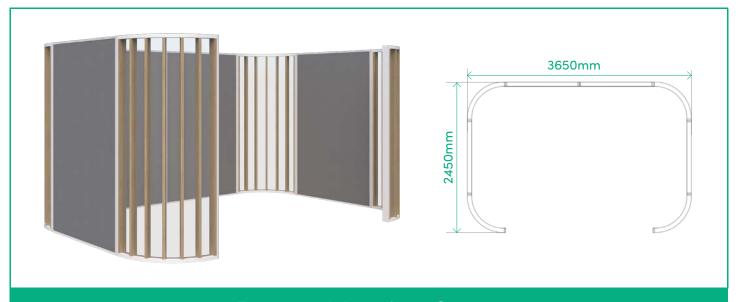

#### Flexible Meeting Spaces

A Range of freestanding meeting rooms for any size meeting, can be relocated or reconfigured as your needs change.

## **SPACES**

Create Freestanding meeting spaces in any size, that can easily be relocated.

Combine curved, glazed, planter, upholstered or acoustic modules.