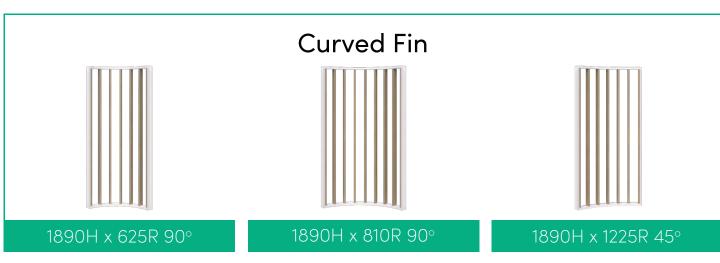

1890H x 3000L

1890H x 3600L

#### Freestanding Fabric/Whiteboard



1890H x 3000L



1890H x 3600L

#### **SPECIFICATIONS:**

- 1890mm High
- Powder coated aluminum frame, endcaps and feet
- Fins in 25mm Melamine
- 10mm Acoustic panels in-between fins (NRC 0.41)
- 4mm Annealed glass in-between fins on glazed screens
- 1200mmL Plant Wall is supplied with 20x black 16cm pots, option to upgrade to premium pots
- 1200mmL whiteboard module has two pen trays included
- Recyclable Frame, 15 Year Warranty
- Custom layouts and finishes for Connect are available, although lead times and pricing may vary

## CONNECT

# MODULES & COMPONENTS



Add acoustic to reduce noise transfer.

Add glass for visibility while still creating privacy.

Add plants to bring your spaces to life.



























#### **SPECIFICATIONS:**

- Powder coated aluminum frame, endcaps and feet
- Fins in 25mm Melamine
- 10mm Acoustic panels in-between fins (NRC 0.41)
- 4mm Annealed glass in-between fins on glazed screens
- Plant Wall is supplied with black 16cm pots, option to upgrade to premium pots
- Recyclable Frame
- 15 Year Warranty

## PLAN CONNECT





Connect works perfectly in a floor plan where the customer requires different zones or focus spaces. We will work with you to design a stunning customised look to present to your customers.







Connect also works perfectly in a floor plan where the customer wants to create private office spaces without building permanent walls. Using glazed modules to create rooms, which can be reconfigured if no longer required. Contact the team to start d