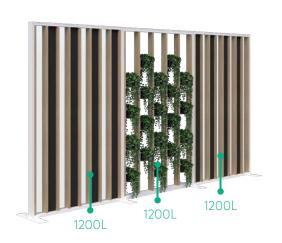

### Freestanding Angled Fin/Plant Wall

1890H x 3000L

1890H x 3600L

#### **SPECIFICATIONS:**

- 1890mm High
- Powder coated aluminum frame, endcaps and feet
- Fins in 25mm Melamine
- 10mm Acoustic panels in-between fins (NRC 0.41)
- 4mm Annealed glass in-between fins on glazed screens
- 1200mmL Plant Wall is supplied with 20x black 16cm pots, option to upgrade to premium pots
- 1200mmL whiteboard module has two pen trays included
- Recyclable Frame, 15 Year Warranty
- Custom layouts and finishes for Connect are available, although lead times and pricing may vary