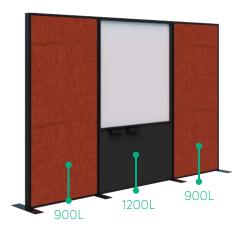

#### Freestanding Fabric/Whiteboard

1890H x 3000L

1890H x 3600L

#### **SPECIFICATIONS:**

- 1890mm High
- Powder coated aluminum frame, endcaps and feet
- Fins in 25mm Melamine
- 10mm Acoustic panels in-between fins (NRC 0.41)
- 4mm Annealed glass in-between fins on glazed screens
- 1200mmL Plant Wall is supplied with 20x black 16cm pots, option to upgrade to premium pots
- 1200mmL whiteboard module has two pen trays included
- Recyclable Frame, 15 Year Warranty
- Custom layouts and finishes for Connect are available, although lead times and pricing may vary