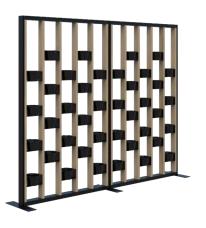

# MODULES & COMPONENTS

Add acoustic to reduce noise transfer.

Add glass for visibility while still creating privacy.

Add plants to bring your spaces to life.

#### **SPECIFICATIONS:**

- Powder coated aluminum frame, endcaps and feet
- Fins in 25mm Melamine
- 10mm Acoustic panels in-between fins (NRC 0.41)
- 4mm Annealed glass in-between fins on glazed screens
- Plant Wall is supplied with black 16cm pots, option to upgrade to premium pots
- Recyclable Frame
- 15 Year Warranty