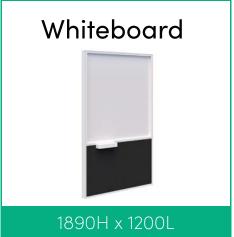

1890H x 3000L

1890H x 3600L

#### Freestanding Fabric/Whiteboard



1890H x 3000L



1890H x 3600L

#### **SPECIFICATIONS:**

- 1890mm High
- Powder coated aluminum frame, endcaps and feet
- Fins in 25mm Melamine
- 10mm Acoustic panels in-between fins (NRC 0.41)
- 4mm Annealed glass in-between fins on glazed screens
- 1200mmL Plant Wall is supplied with 20x black 16cm pots, option to upgrade to premium pots
- 1200mmL whiteboard module has two pen trays included
- Recyclable Frame, 15 Year Warranty
- Custom layouts and finishes for Connect are available, although lead times and pricing may vary

## CONNECT

# MODULES & COMPONENTS



Add acoustic to reduce noise transfer.

Add glass for visibility while still creating privacy.

Add plants to bring your spaces to life.



























#### **SPECIFICATIONS:**

- Powder coated aluminum frame, endcaps and feet
- Fins in 25mm Melamine
- 10mm Acoustic panels in-between fins (NRC 0.41)
- 4mm Annealed glass in-between fins on glazed screens
- Plant Wall is supplied with black 16cm pots, option to upgrade to premium pots
- Recyclable Frame
- 15 Year Warranty

## PLAN CONNECT





Connect works perfectly in a floor plan where the customer requires different zones or focus spaces. We will work with you to design a stunning customised look to present to your customers.







Connect also works perfectly in a floor plan where the customer wants to create private office spaces without building permanent walls. Using glazed modules to create rooms, which can be reconfigured if no longer required. Contact the team to start