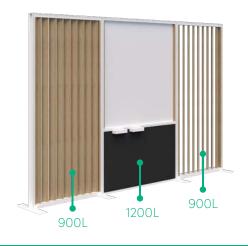

een fins (NRC 0.41)
- 4mm Annealed glass in-between fins on glazed screens
- Recyclable Frame
- 15 Year Warranty
- Custom layouts and finishes for Connect are available, although lead times and pricing may vary

## CONNECT

## **ZONE DIVIDERS**



#### Create zones within open plan spaces.

Zone areas off by using freestanding screens. Create any combination or length using our standard modules.











### Freestanding Plant Wall





1890H x 1200L

1890H x 2400L

### Freestanding Angled Fin/Plant Wall





1890H x 3000L

1890H x 3600L

### Freestanding Acoustic Glazed/Plant Wall





1890H x 3000L

1890H x 3600L

### Freestanding Fabric/Plant Wall





1890H x 1200L

1890H x 2400L

#### Freestanding Fabric/Plant Wall/Curved Fin



1890H x 3025L

## Freestanding Angled Fin/Whiteboard





1890H x 3000L

1890H x 3600L

### Freestanding Acoustic Glazed/Whiteboard





1890H x 3000L

1890H x 3600L

#### Freestanding Fabric/Whiteboard



1890H x 3000L



1890H x 3600L

#### **SPECIFICATIONS:**

- 1890mm High
- Powder coated aluminum frame, endcaps and feet
- Fins in 25mm Melamine
- 10mm Acoustic panels in-between fins (NRC 0.41)
- 4mm Annealed glass in-between fins on glazed screens
- 1200mmL Plant Wall is supplied with 20x black 16cm pots, option to upgrade to premium pots
- 1200mmL whiteboard module has two pen trays included
- Recyclable Frame, 15 Year Warranty
- Custom layouts and finishes for Connect are available, although lead times and pricing may vary

## CONNECT

# MODULES & COMPONENTS



Add acoustic to reduce noise transfer.

Add glass for visibility while still