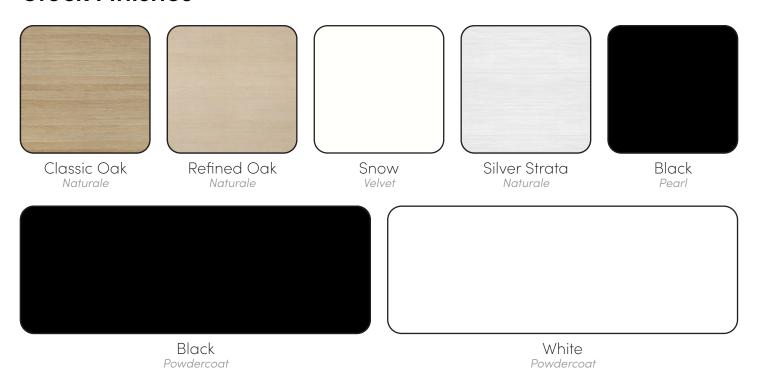

me, endcaps and feet
- Fins in 25mm Melamine
- 10mm Acoustic panels in-between fins (NRC 0.41)
- 4mm Annealed glass in-between fins on glazed screens
- Plant Wall is supplied with black 16cm pots, option to upgrade to premium pots
- Recyclable Frame
- 15 Year Warranty

## PLAN CONNECT





Connect works perfectly in a floor plan where the customer requires different zones or focus spaces. We will work with you to design a stunning customised look to present to your customers.







Connect also works perfectly in a floor plan where the customer wants to create private office spaces without building permanent walls. Using glazed modules to create rooms, which can be reconfigured if no longer required. Contact the team to start designing your custom fit-out now.



#### **Stock Finishes**



### **Stock Fabrics Options**



Fletcher Midnight

Keylargo Zinc Fletcher Pebble Fletcher Pepper

#### **Stock Acoustic Options**





#### CERTIFIED 'BUY NZ MADE'

Connect is just one of a wide range of our products that are certified 'Buy NZ Made'. By designing, sourcing and manufacturing products in New Zealand we can:

- Eliminate stockouts
- Reliably offer fast and flexible delivery timeframes
- Customize products to suit the unique needs of your customers
- Reduce carbon footprint
- And keep great Kiwis employed!

0800 126 826

sales@accentworkspaces.co.nz

22 Hood Street, Wellsford, 0900 Auckland, New Zealand