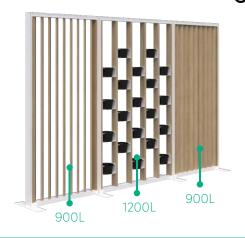

# MODULES & COMPONENTS

Add acoustic to reduce noise transfer.

Add glass for visibility while still creating privacy.

Add plants to bring your spaces to life.

#### **SPECIFICATIONS:**

- Powder coated aluminum frame, endcaps and feet
- Fins in 25mm Melamine
- 10mm Acoustic panels in-between fins (NRC 0.41)
- 4mm Annealed glass in-between fins on glazed screens
- Plant Wall is supplied with black 16cm pots, option to upgrade to premium pots
- Recyclable Frame
- 15 Year Warranty