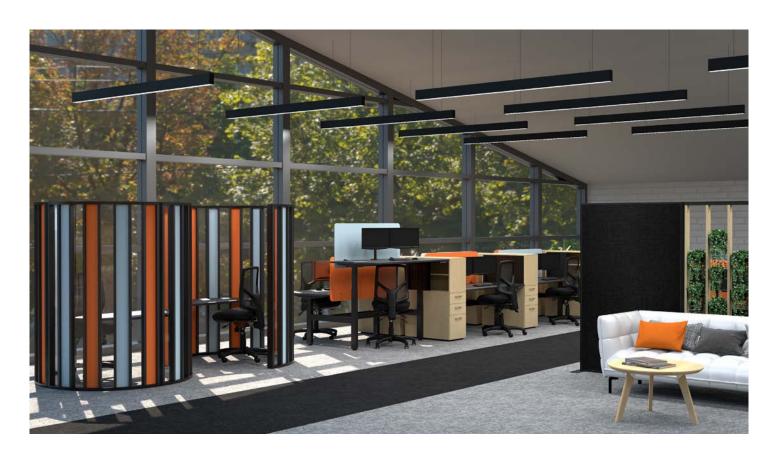

## **SPACES**

Create Freestanding meeting spaces in any size, that can easily be relocated.

Combine curved, glazed, planter, upholstered or acoustic modules.

### 6 Person Meeting Space