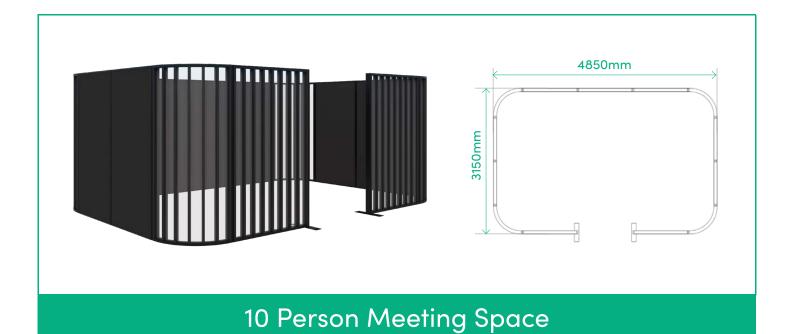

#### Flexible Meeting Spaces

A Range of freestanding meeting rooms for any size meeting, can be relocated or reconfigured as your needs change.

## **SPACES**

Create Freestanding meeting spaces in any size, that can easily be relocated.

Combine curved, glazed, planter, upholstered or acoustic modules.