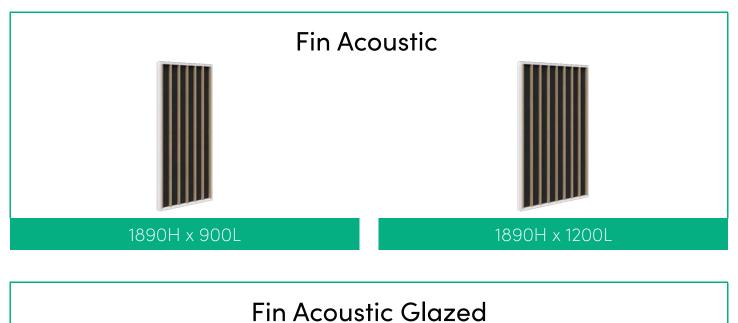

# MODULES & COMPONENTS

Add acoustic to reduce noise transfer.

Add glass for visibility while still creating privacy.

Add plants to bring your spaces to life.

#### **SPECIFICATIONS:**

- Powder coated aluminum frame, endcaps and feet
- Fins in 25mm Melamine
- 10mm Acoustic panels in-between fins (NRC 0.41)
- 4mm Annealed glass in-between fins on glazed screens
- Plant Wall is supplied with black 16cm pots, option to upgrade to premium pots
- Recyclable Frame
- 15 Year Warranty