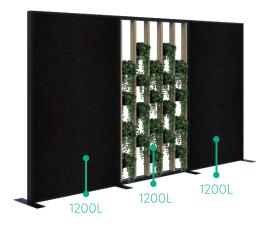

### Freestanding Fabric/Plant Wall

1890H x 1200L

1890H x 2400L

#### Freestanding Fabric/Plant Wall/Curved Fin

1890H x 3025L