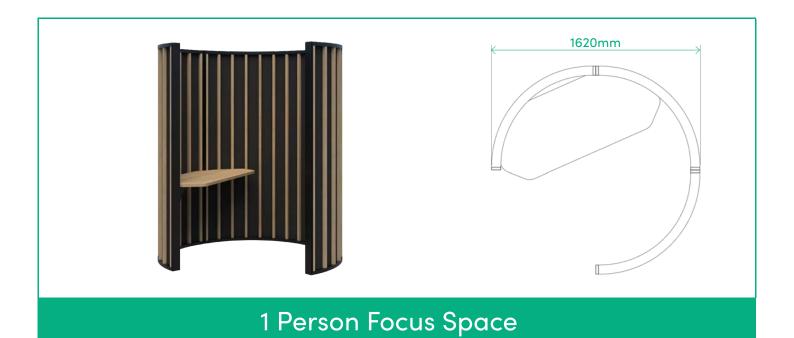

#### Flexible Meeting Spaces

A Range of freestanding meeting rooms for any size meeting, can be relocated or reconfigured as your needs change.

## **SPACES**

Create Freestanding meeting spaces in any size, that can easily be relocated.

Combine curved, glazed, planter, upholstered or acoustic modules.