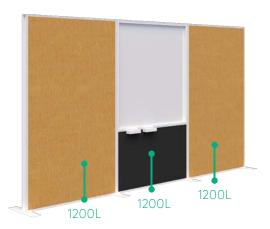

#### Freestanding Fabric/Whiteboard

1890H x 3000L

1890H x 3600L

#### **SPECIFICATIONS:**

- 1890mm High
- Powder coated aluminum frame, endcaps and feet
- Fins in 25mm Melamine
- 10mm Acoustic panels in-between fins (NRC 0.41)
- 4mm Annealed glass in-between fins on glazed screens
- 1200mmL Plant Wall is supplied with 20x black 16cm pots, option to upgrade to premium pots
- 1200mmL whiteboard module has two pen trays included
- Recyclable Frame, 15 Year Warranty
- Custom layouts and finishes for Connect are available, although lead times and pricing may vary