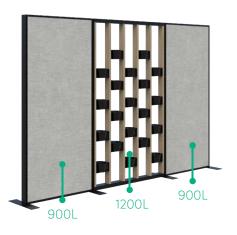

#### Freestanding Fabric/Whiteboard

1890H x 3000L

1890H x 3600L

#### **SPECIFICATIONS:**

- 1890mm High
- Powder coated aluminum frame, endcaps and feet
- Fins in 25mm Melamine
- 10mm Acoustic panels in-between fins (NRC 0.41)
- 4mm Annealed glass in-between fins on glazed screens
- 1200mmL Plant Wall is supplied with 20x black 16cm pots, option to upgrade to premium pots
- 1200mmL whiteboard module has two pen trays included
- Recyclable Frame, 15 Year Warranty
- Custom layouts and finishes for Connect are available, although lead times and pricing may vary