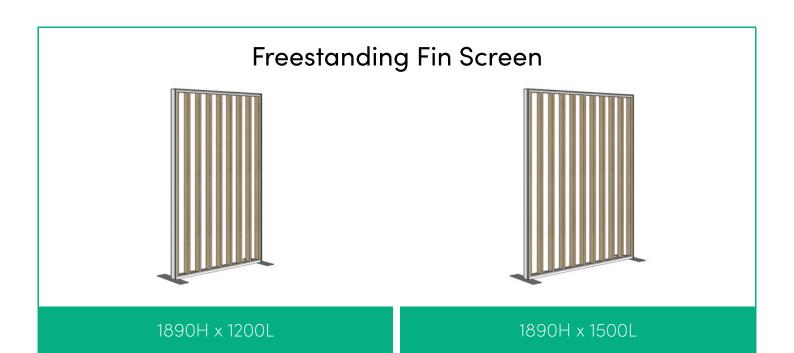

### Freestanding Plant Wall

1890H x 1200L

1890H x 2400L

### Freestanding Fabric/Plant Wall

1890H x 1200L

1890H x 2400L