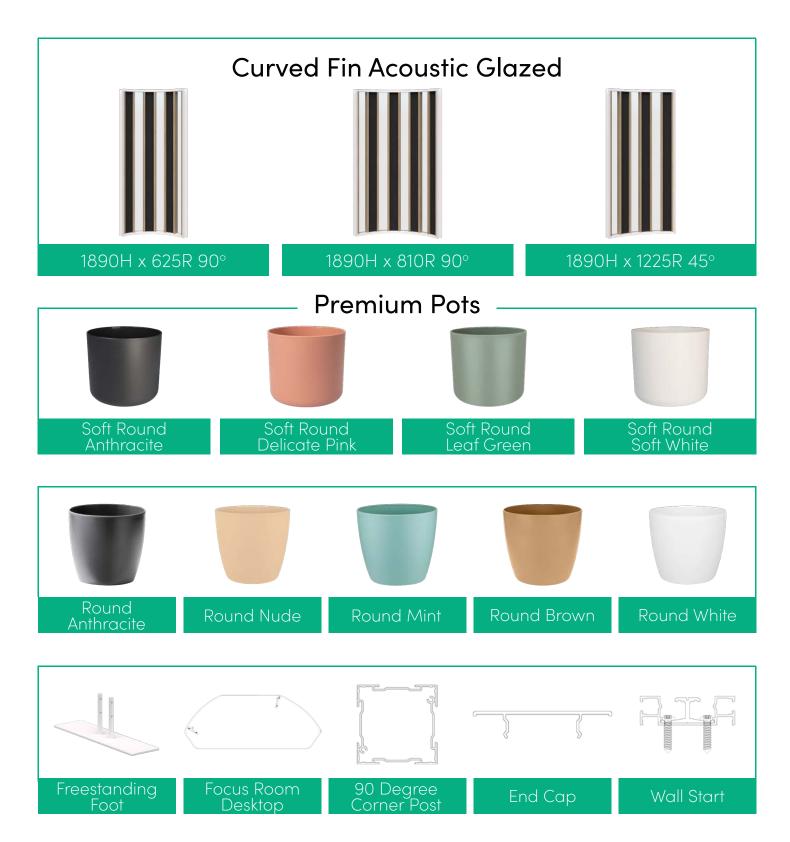

# MODULES & COMPONENTS

Add acoustic to reduce noise transfer.

Add glass for visibility while still creating privacy.

Add plants to bring your spaces to life.

#### **SPECIFICATIONS:**

- Powder coated aluminum frame, endcaps and feet
- Fins in 25mm Melamine
- 10mm Acoustic panels in-between fins (NRC 0.41)
- 4mm Annealed glass in-between fins on glazed screens
- Plant Wall is supplied with black 16cm pots, option to upgrade to premium pots
- Recyclable Frame
- 15 Year Warranty