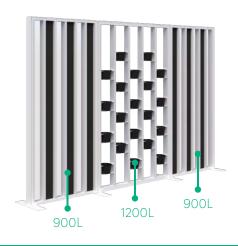

## Freestanding Angled Fin/Whiteboard

1890H x 3000L

1890H x 3600L

#### **SPECIFICATIONS:**

- 1890mm High
- Powder coated aluminum frame, endcaps and feet
- Fins in 25mm Melamine
- 10mm Acoustic panels in-between fins (NRC 0.41)
- 4mm Annealed glass in-between fins on glazed screens
- 1200mmL Plant Wall is supplied with 20x black 16cm pots, option to upgrade to premium pots
- 1200mmL whiteboard module has two pen trays included
- Recyclable Frame, 15 Year Warranty
- Custom layouts and finishes for Connect are available, although lead times and pricing may vary