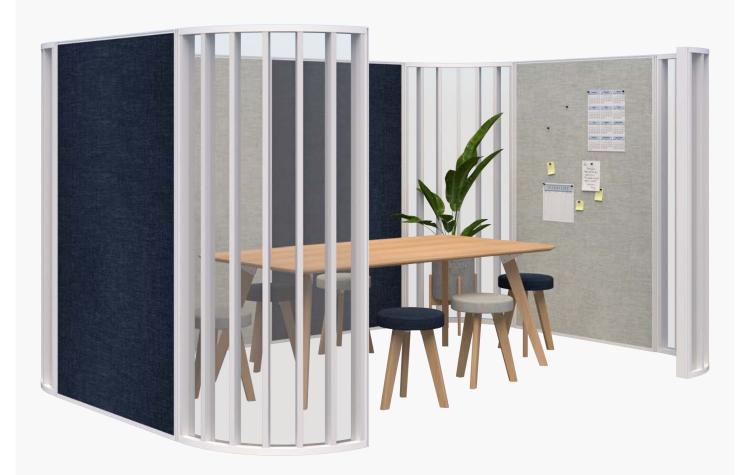

## **SPACES**

Create Freestanding meeting spaces in any size, that can easily be relocated.

Combine curved, glazed, planter, upholstered or acoustic modules.

### 6 Person Meeting Space

#### **SPECIFICATIONS:**

- 1890mm High
- Powder coated aluminum frame, endcaps and feet
- Fins in 25mm Melamine
- 10mm Acoustic panels in-between fins (NRC 0.41)
- 4mm Annealed glass in-between fins on glazed screens
- Recyclable Frame
- 15 Year Warranty
- Custom layouts and finishes for Connect are available, although lead times and pricing may vary