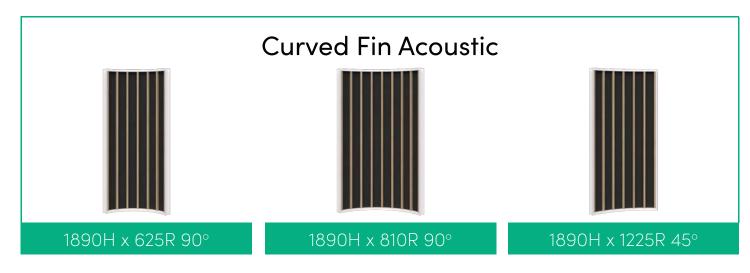

#### Reduce Noise Transfer Between Zones

Acoustic or Acoustic/Fin modules can be incorporated to reduce noise transfer between areas.

# MODULES & COMPONENTS

Add acoustic to reduce noise transfer.

Add glass for visibility while still creating privacy.

Add plants to bring your spaces to life.