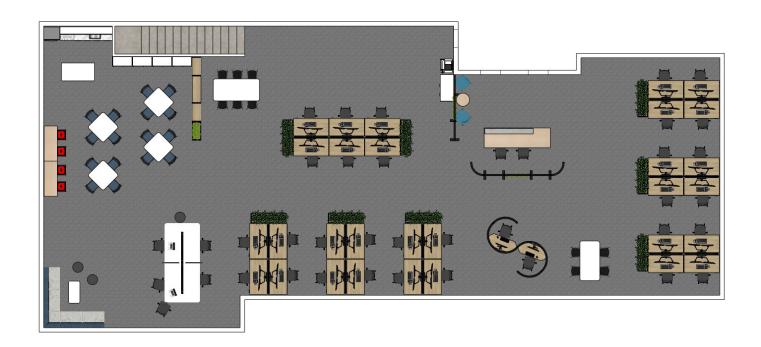

## PLAN CONNECT

Connect works perfectly in a floor plan where the customer requires different zones or focus spaces. We will work with you to design a stunning customised look to present to your customers.

Connect also works perfectly in a floor plan where the customer wants to create private office spaces without building permanent walls. Using glazed modules to create rooms, which can be reconfigured if no longer required. Contact the team to start designing your custom fit-out now.