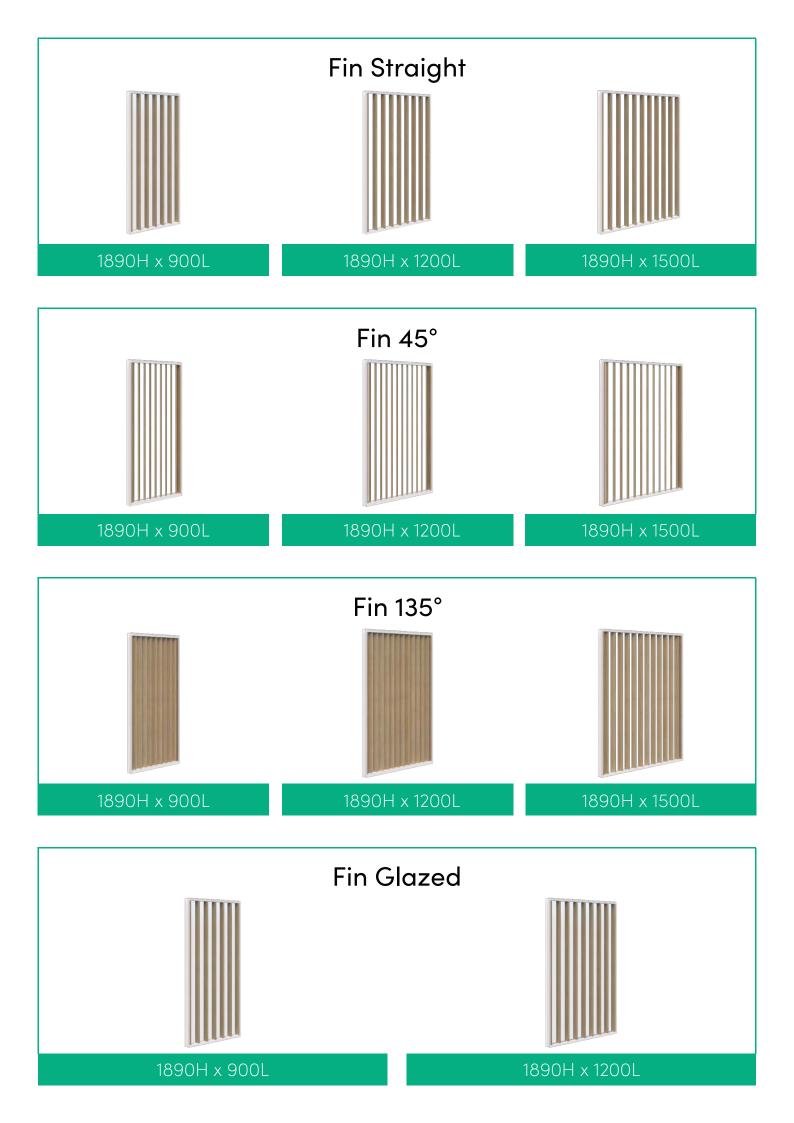

# MODULES & COMPONENTS

Add acoustic to reduce noise transfer.

Add glass for visibility while still creating privacy.

Add plants to bring your spaces to life.

#### **SPECIFICATIONS:**

- Powder coated aluminum frame, endcaps and feet
- Fins in 25mm Melamine
- 10mm Acoustic panels in-between fins (NRC 0.41)
- 4mm Annealed glass in-between fins on glazed screens
- Plant Wall is supplied with black 16cm pots, option to upgrade to premium pots
- Recyclable Frame
- 15 Year Warranty