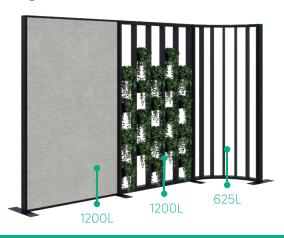

### Freestanding Fabric/Plant Wall

1890H x 1200L

1890H x 2400L

#### Freestanding Fabric/Plant Wall/Curved Fin

1890H x 3025L