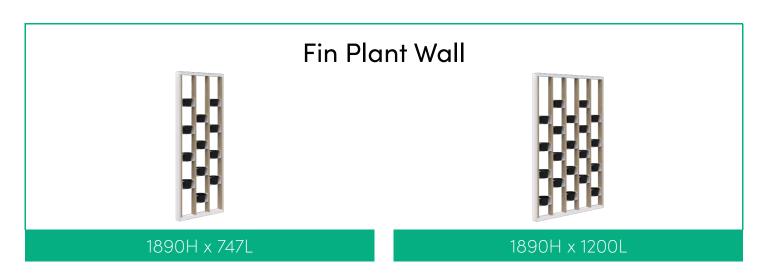

#### **Incorporate Plants**

Plant wall modules allow real or artificial plants to be used.

# MODULES & COMPONENTS

Add acoustic to reduce noise transfer.

Add glass for visibility while still creating privacy.

Add plants to bring your spaces to life.

#### **SPECIFICATIONS:**

- Powder coated aluminum frame, endcaps and feet
- Fins in 25mm Melamine
- 10mm Acoustic panels in-between fins (NRC 0.41)
- 4mm Annealed glass in-between fins on glazed screens
- Plant Wall is supplied with black 16cm pots, option to upgrade to premium pots
- Recyclable Frame
- 15 Year Warranty