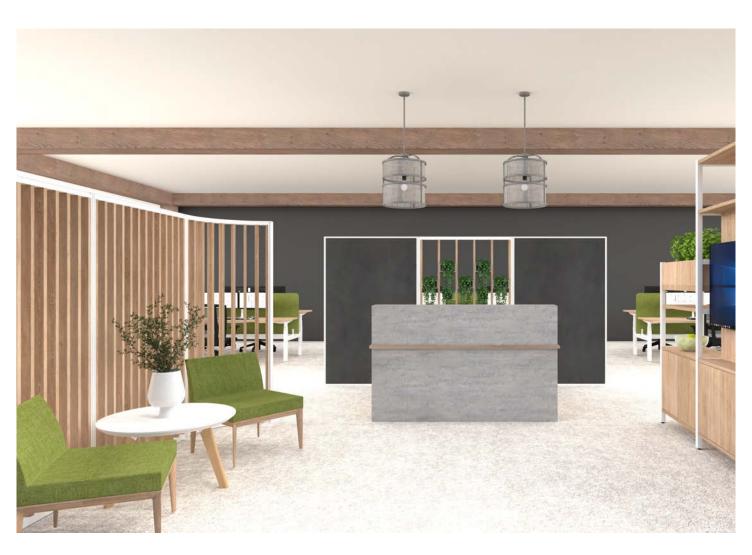

## **SPACES**

Create Freestanding meeting spaces in any size, that can easily be relocated.

Combine curved, glazed, planter, upholstered or acoustic modules.

### 6 Person Meeting Space

#### **SPECIFICATIONS:**

- 1890mm High
- Powder coated aluminum frame, endcaps and feet
- Fins in 25mm Melamine
- 10mm Acoustic panels in-between fins (NRC 0.41)
- 4mm Annealed glass in-between fins on glazed screens
- Recyclable Frame
- 15 Year Warranty
- Custom layouts and finishes for Connect are available, although lead times and pricing may vary