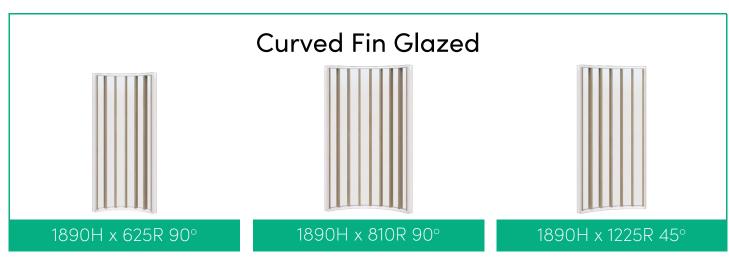

#### **SPECIFICATIONS:**

- 1890mm High
- Powder coated aluminum frame, endcaps and feet
- Fins in 25mm Melamine
- 10mm Acoustic panels in-between fins (NRC 0.41)
- 4mm Annealed glass in-between fins on glazed screens
- Recyclable Frame
- 15 Year Warranty
- Custom layouts and finishes for Connect are available, although lead times and pricing may vary