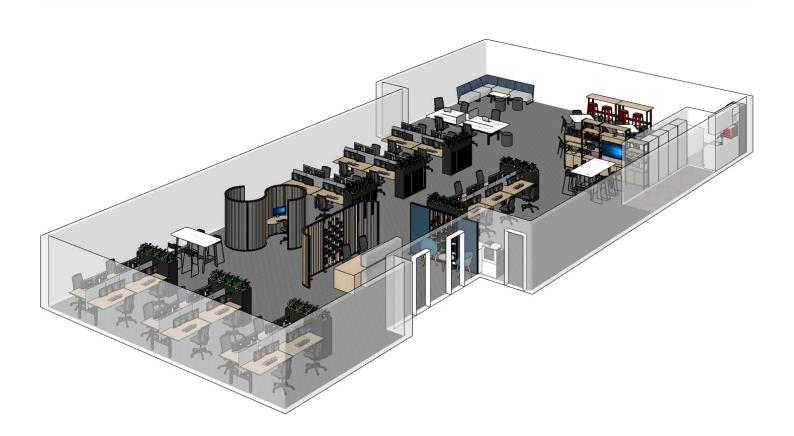

## PLAN CONNECT

Connect works perfectly in a floor plan where the customer requires different zones or focus spaces. We will work with you to design a stunning customised look to present to your customers.

Connect also works perfectly in a floor plan where the customer wants to create private office spaces without building permanent walls. Using glazed modules to create rooms, which can be reconfigured if no longer required. Contact the team to start designing your custom fit-out now.