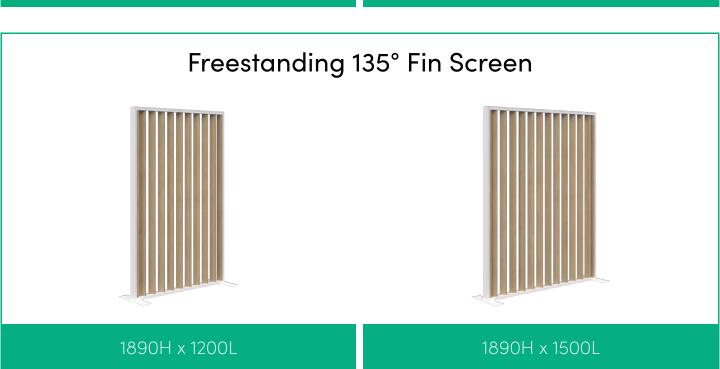

#### Create zones within open plan spaces.

Zone areas off by using freestanding screens. Create any combination or length using our standard modules.

### Freestanding Plant Wall

1890H x 1200L

1890H x 2400L

### Freestanding Angled Fin/Plant Wall

1890H x 3000L

1890H x 3600L

### Freestanding Acoustic Glazed/Plant Wall

1890H x 3000L

1890H x 3600L

### Freestanding Fabric/Plant Wall

1890H x 1200L

1890H x 2400L

#### Freestanding Fabric/Plant Wall/Curved Fin

1890H x 3025L

## Freestanding Angled Fin/Whiteboard

1890H x 3000L

1890H x 3600L

### Freestanding Acoustic Glazed/Whiteboard

1890H x 3000L

1890H x 3600L

#### Freestanding Fabric/Whiteboard

1890H x 3000L

1890H x 3600L

#### **SPECIFICATIONS:**

- 1890mm High
- Powder coated aluminum frame, endcaps and feet
- Fins in 25mm Melamine
- 10mm Acoustic panels in-between fins (NRC 0.41)
- 4mm Annealed glass in-between fins on glazed screens
- 1200mmL Plant Wall is supplied with 20x black 16cm pots, option to upgrade to premium pots
- 1200mmL whiteboard module has two pen trays included
- Recyclable Frame, 15 Year Warranty
- Custom layouts and finishes for Connect are available, although lead times and pricing may vary