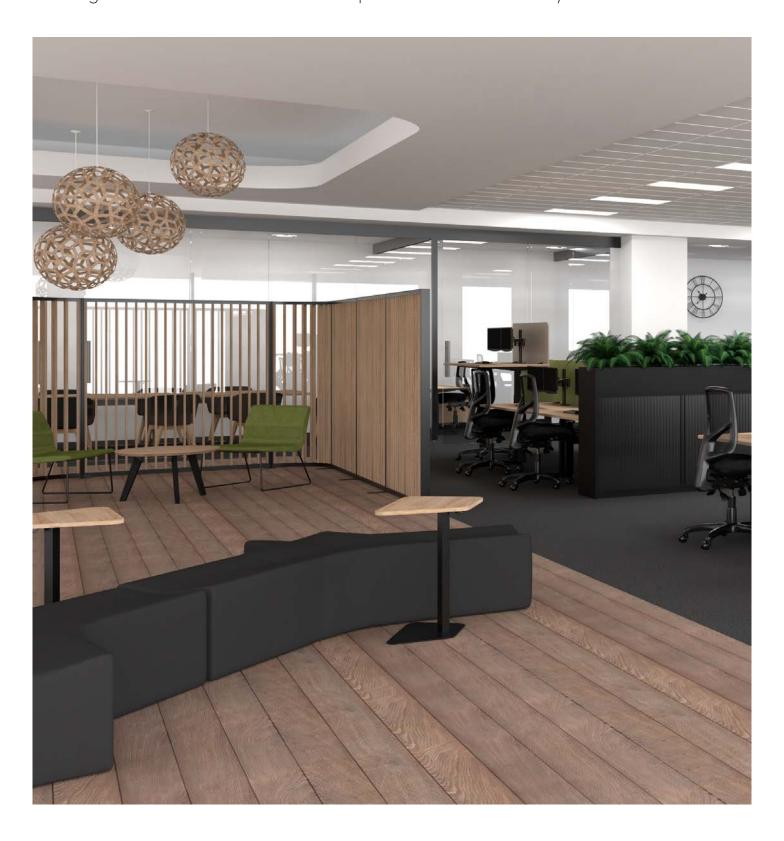

## PLAN CONNECT

Connect works perfectly in a floor plan where the customer requires different zones or focus spaces. We will work with you to design a stunning customised look to present to your customers.

Connect also works perfectly in a floor plan where the customer wants to create private office spaces without building permanent walls. Using glazed modules to create rooms, which can be reconfigured if no longer required. Contact the team to start designing your custom fit-out now.