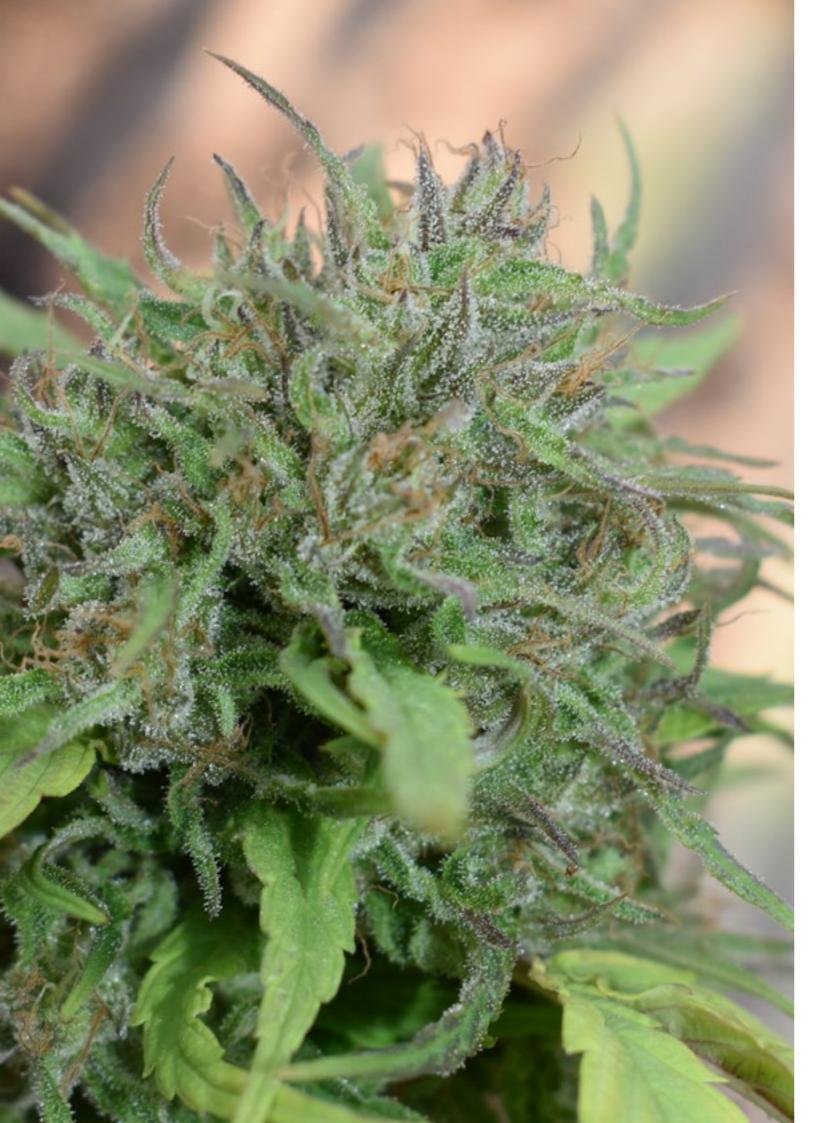

Both the dried inflorescences and the extracts produced from the plant material of Pure CBD Punch 22 release an **intense citrus aroma** that reminds of orange peels mixed with a ripe mango background, bittersweet and fresh, a true delight far superior to the scent and taste of traditional hemp varieties.

### High production of biomass and glandular trichomes

One of the major features in Pure CBD Punch 22 is its high production of compact flowers, with an amount of stalked glandular trichomes that will astonish even the most senior hemp farmer. Once again, the nature of this strain plays its role by transmitting a production of inflorescences and trichomes much higher than that of commercial hemp strains.