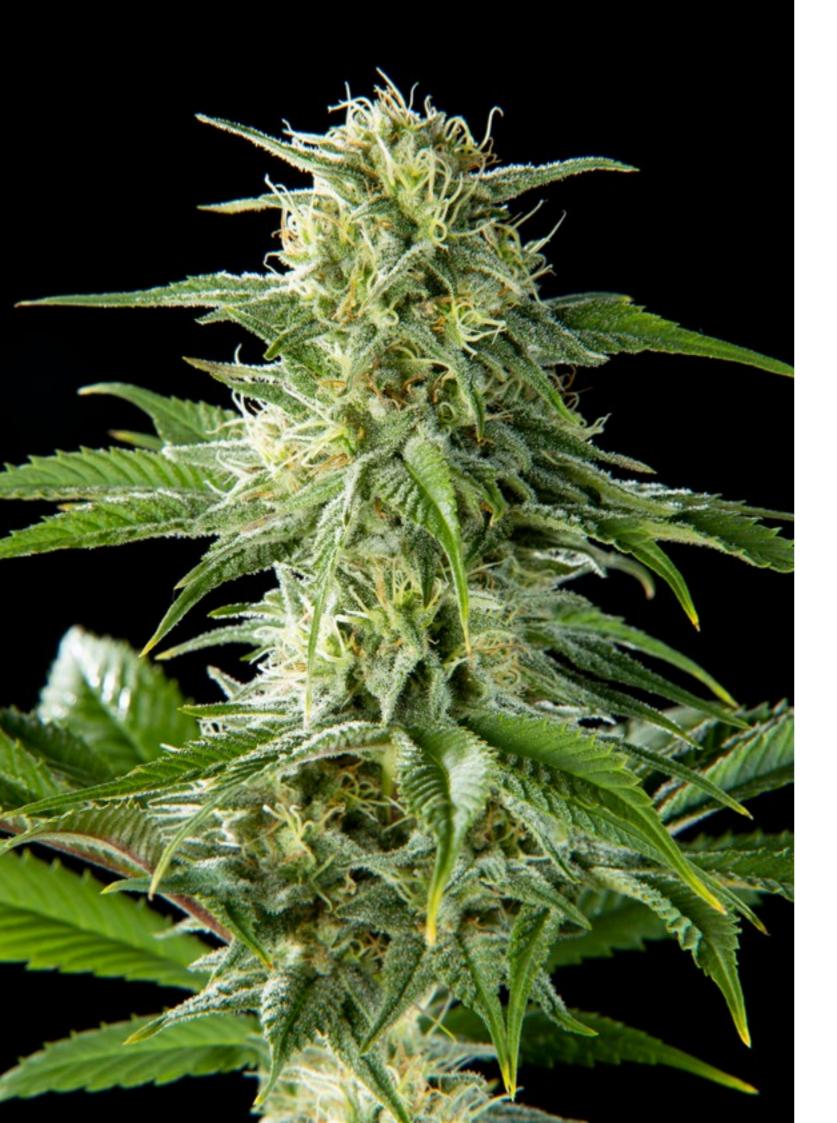

# Pure CBD Punch 22

### High-quality results with the best performance

Raíces Hemp proudly introduces a new and unique strain of European origin of non-psychoactive dioecious cannabis, produced and certified in Uruguay under the commercial name of Pure CBD Punch 22. Resulting from an intensive and highly demanding breeding project, the best traits of this plant have been stabilised and fixed in the form of feminised seeds. Moreover, this new genetics produces plants with some truly interesting advantages over traditional hemp strains currently available on the market.

#### **Unique organoleptic properties**

One of the most interesting features of Pure CBD Punch 22 is doubtless its flavour, which has nothing to do with conventional hemp varieties grown today. This plant doesn't come from genetics dedicated to the production of fibre or seed, but intentionally created as a medicinal cannabis plant, taking special care in meeting not only the patients' demands, but also their palate.

Both the dried inflorescences and the extracts produced from the plant material of Pure CBD Punch 22 release an **intense citrus aroma** that reminds of orange peels mixed with a ripe mango background, bittersweet and fresh, a true delight far superior to the scent and taste of traditional hemp varieties.

### High production of biomass and glandular trichomes

One of the major features in Pure CBD Punch 22 is its high production of compact flowers, with an amount of stalked glandular trichomes that will astonish even the most senior hemp farmer. Once again, the nature of this strain plays its role by transmitting a production of inflorescences and trichomes much higher than that of commercial hemp strains.