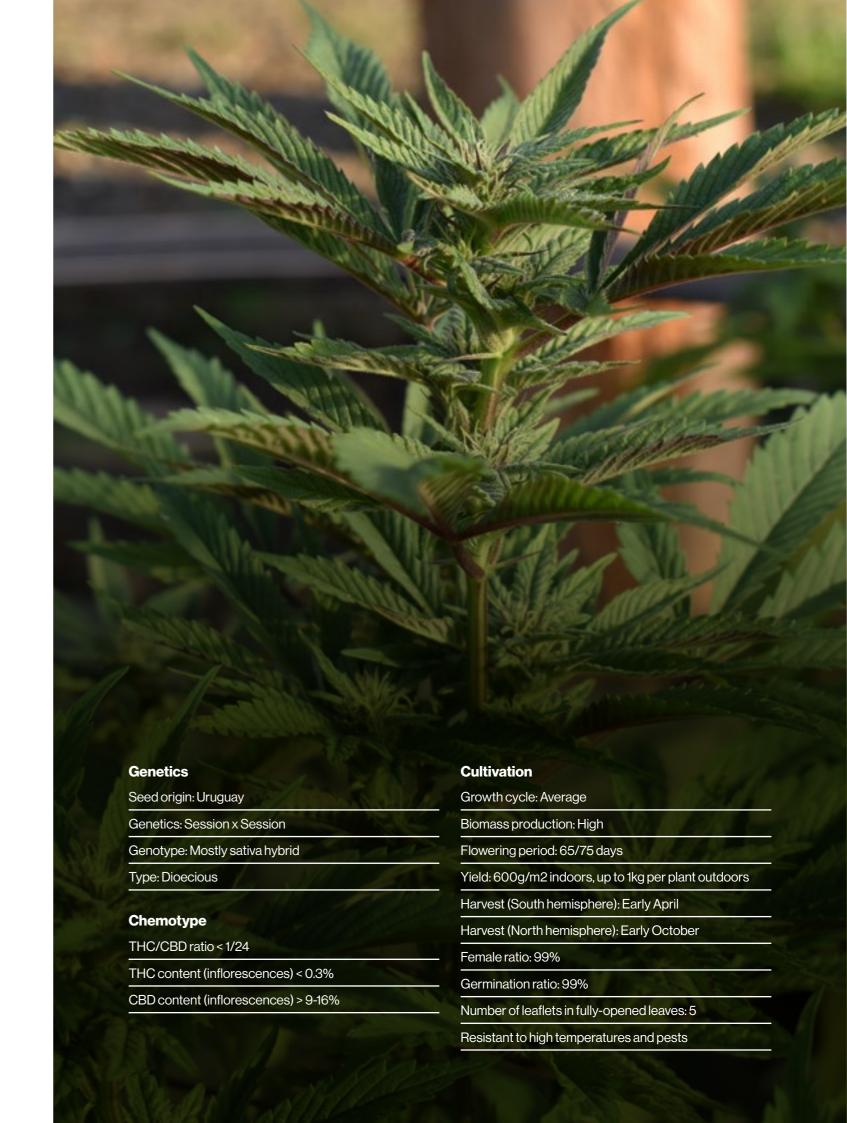

Pure CBD Punch 22 has been created in Europe, coming from a breeding program which included several strains and hybrids. After finding the plant with the desired traits, the selection and reproduction programs started in Uruguay, where the feminised seeds are produced.

#### **Growing characteristics**

Pure CBD Punch 22 is versatile, suitable for any growing environment and resistant to high temperatures. Its nutritional needs are average, while its growth pattern is fast and vigorous, reaching average heights and with plenty of lateral branches.

In crops under artificial light, it needs around 60 days of flowering, while outdoors it is harvested by early October (northern Hemisphere), April in the Southern Hemisphere. It is suitable for any type of pruning and/or training techniques such as SCROG, Low Stress Training or Main Lining, which are recommended given the high number of side branches.

#### **About cannabinoid content**

Among many other compounds, cannabis produces cannabinoids and terpenes, which are stored inside the heads of stalked glandular trichomes as plants mature. The maximum cannabinoid content stored takes place at the end of the flowering period, which is the perfect moment for harvesting the plants while keeping as much cannabinoid content as possible.