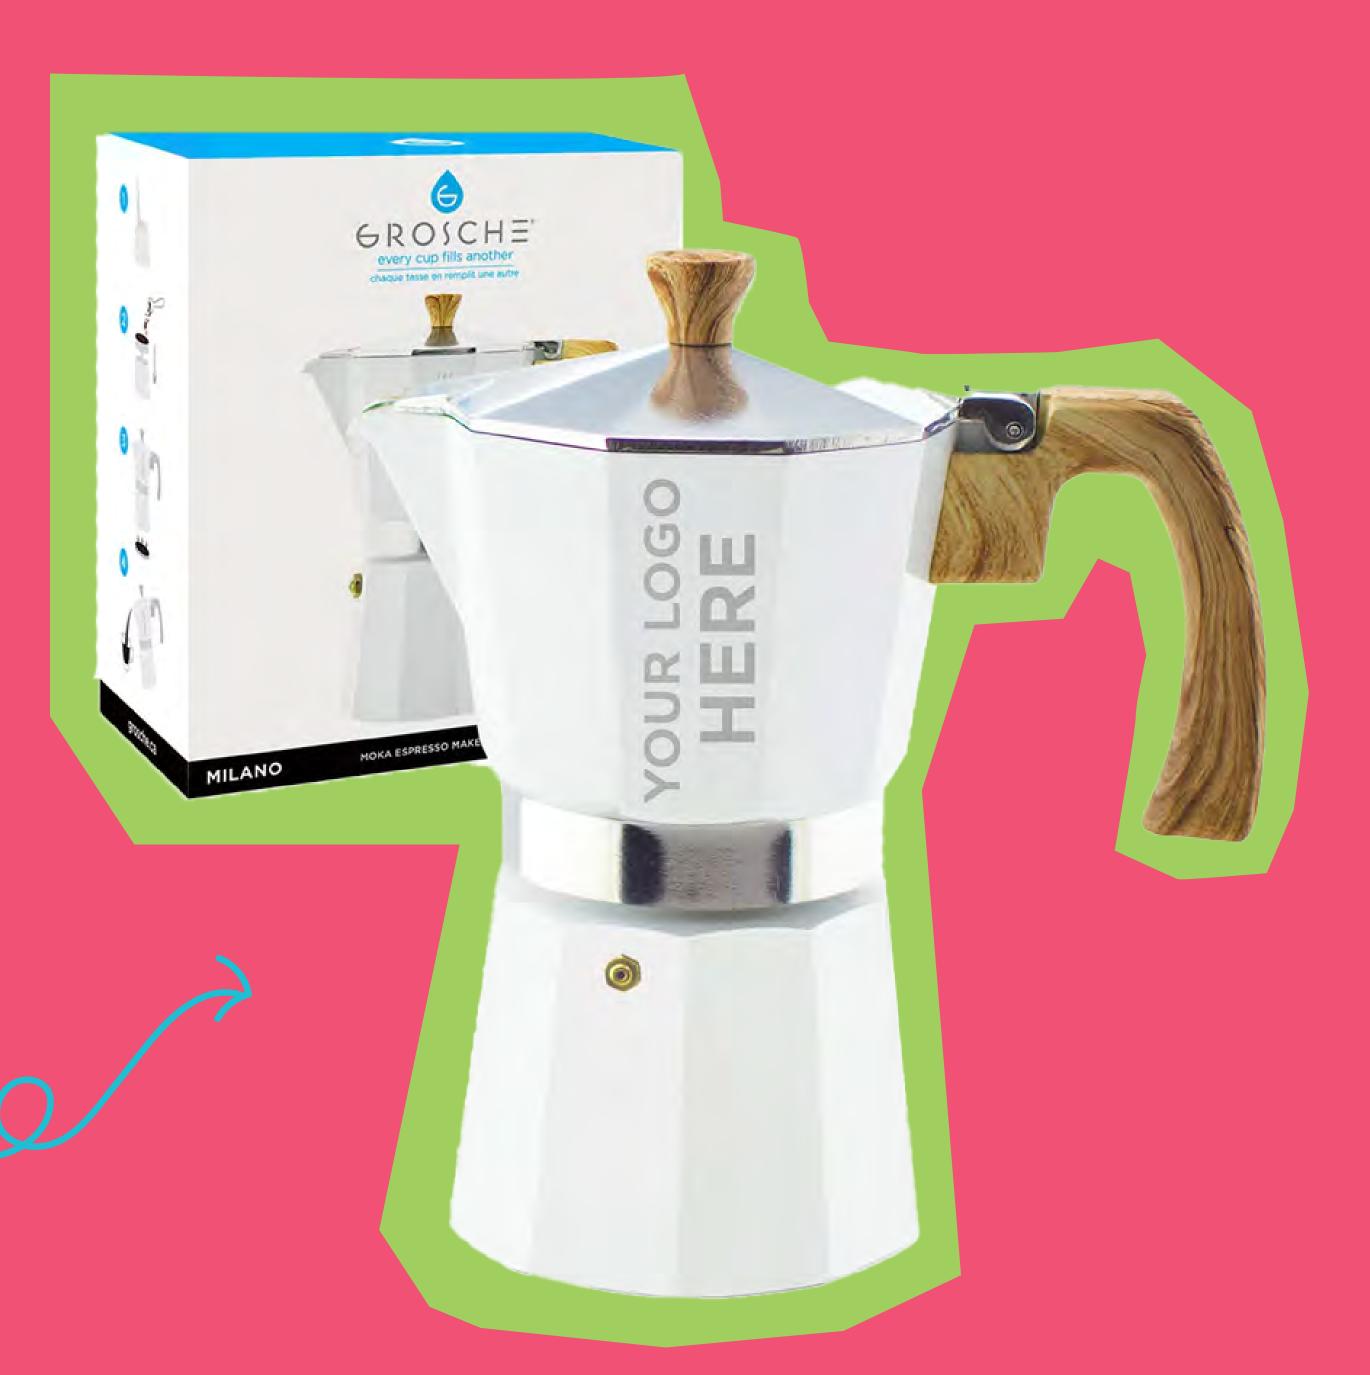

## NO.6 GROSCHE STOVETOP ESPRESSO MAKER

#### SUSTAINABLY CAFFENAITED.

Elevate your morning with the Stovetop Espresso Maker, designed for all those who love to wake up and #Caffenate.

This non-toxic Italian design has a heat-resistant handle and knob for real coffee aficionados.

And it's not just the brew, it's the do-good too. The North American supplier is a Certified B Corp that invests in rigorously audited social giving projects. Taste the difference!