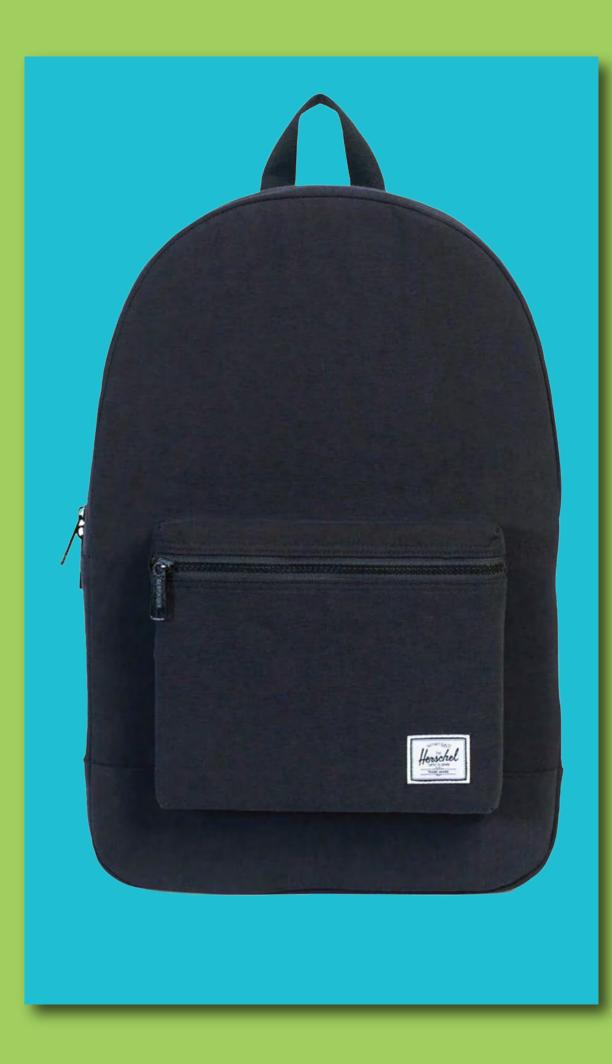

### HERSCHEL 100% COTTON BACKPACK

#### **EQUIP THE EVERYDAY**

Wear your heart on your sleeve and your values on your back; this backpack from Hershel is made by a team that invests serious resources into social causes.

Cost competitive, it's a lightweight, in-trend washed cotton fabric that prioritizes sustainable elements—a minimalist design that does no harm. Add your logo and enjoy convenient storage and style for a life on the go.