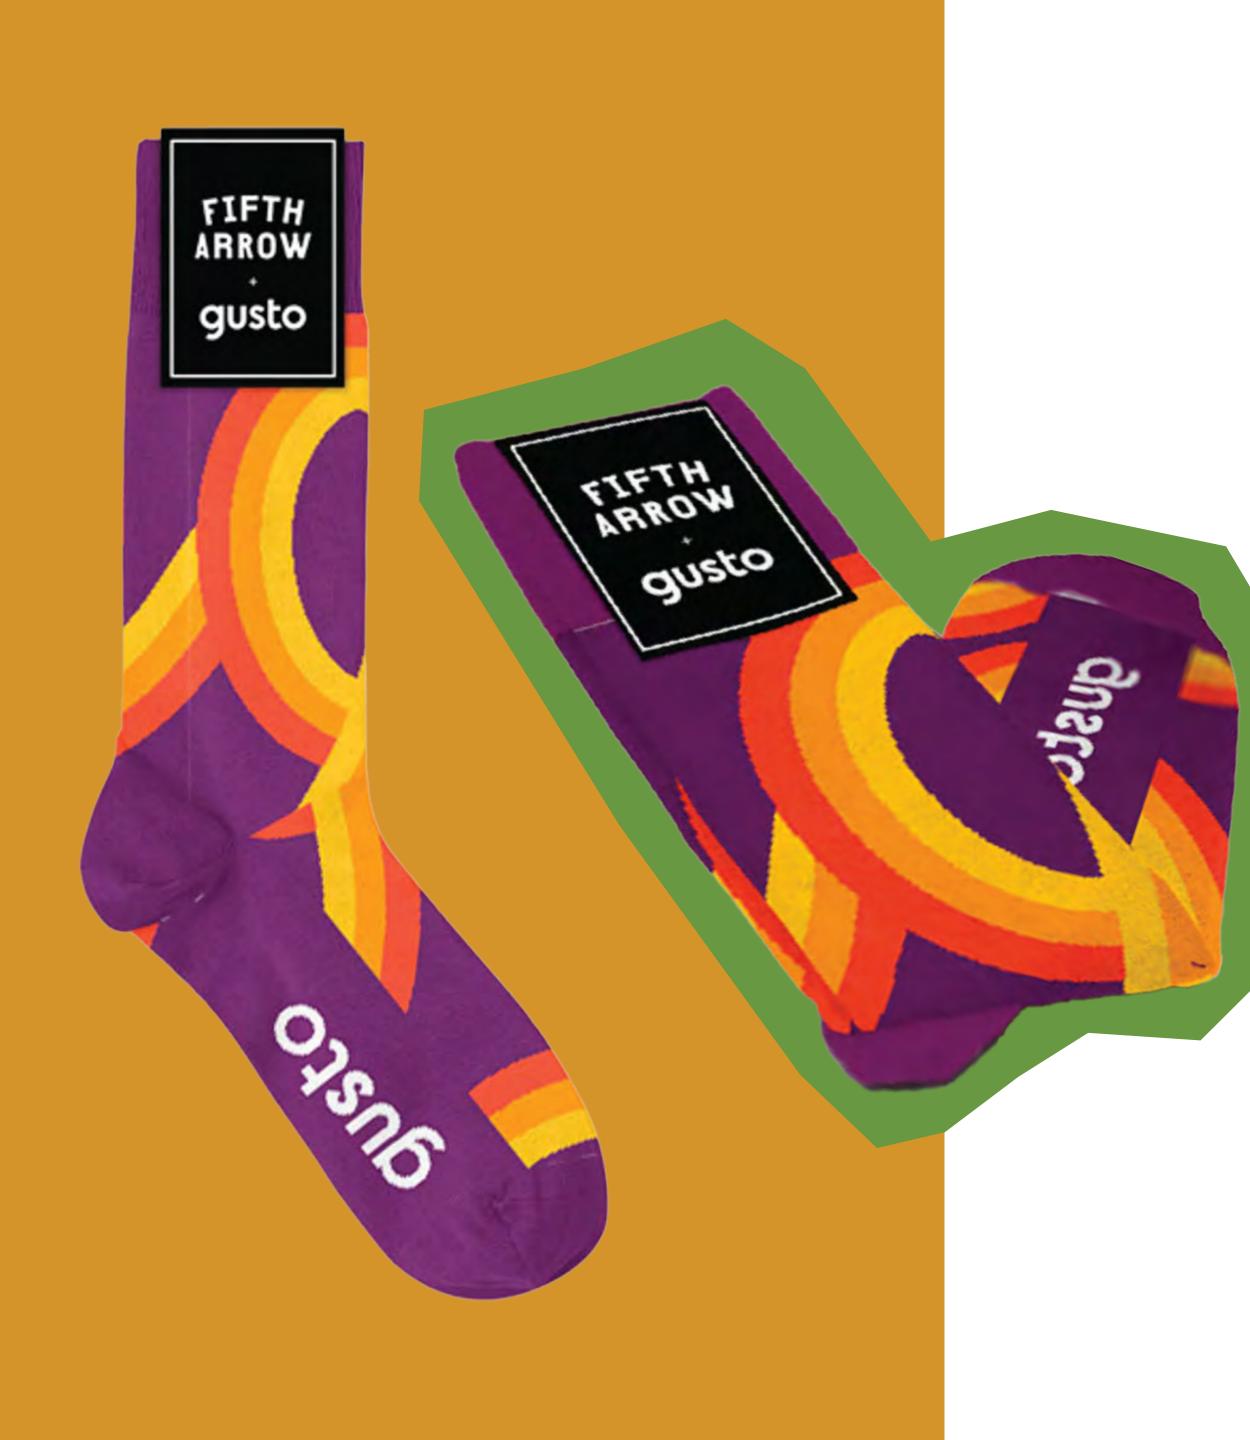

## COMBED COTTON CUSTOM SOCKS

### **STEP BY STEP**

Walk the walk with premium comfort. These are fully-knitted socks proudly made in the USA with durable, soft, and sustainable materials. Each pair supports a 100% customized design.

The best part? This supplier holds third-party accreditations and reflects our commitment to making big business better for people and the planet-all at a competitive price point. Step up your sock game. #FeelGood #DoGood