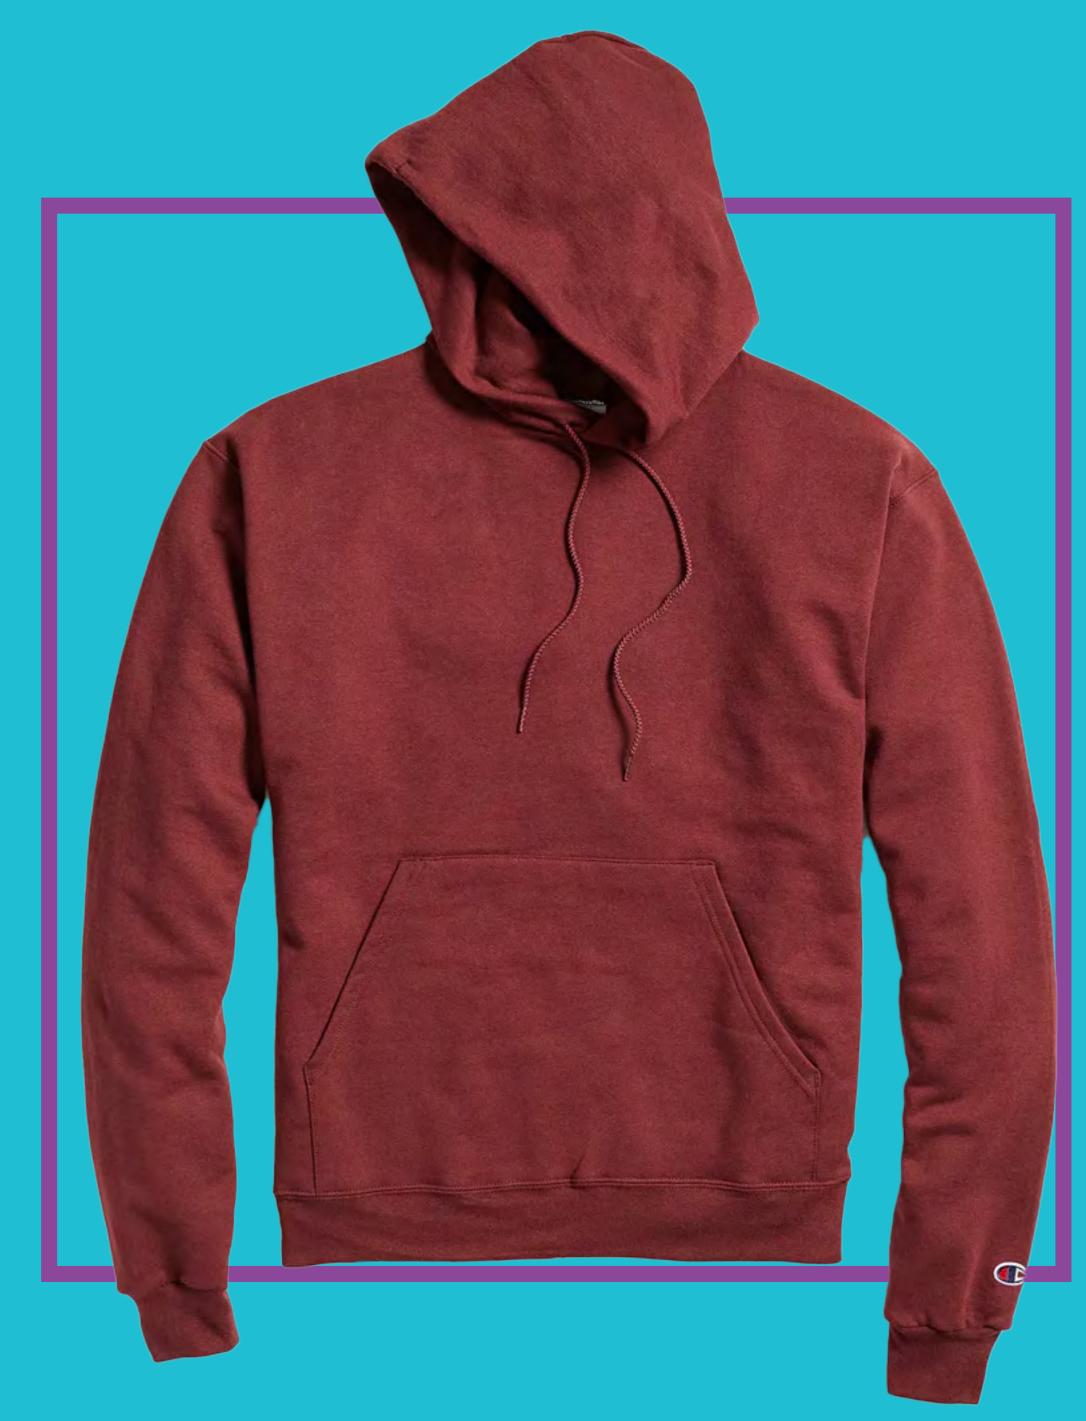

## NO.10**UNISEX OPERA CHAMPION POWERBLEND KANGAROO SWEATSHIRT**

### **CHAMPION FOR YOUR CHAMPIONS**

This one can't be beat-the comfort we're all looking for in the form of an eco-friendly hoodie.

This retail-quality Champion sweatshirt has all the trademarks: the cover-stitching, the famous "C" logo, and the heavy rib knit sleeve cuffs. Champion prioritizes sustainable materials and gives to social causes through audited initiatives. Add your branding and give your team the casual Friday classic they know and love.