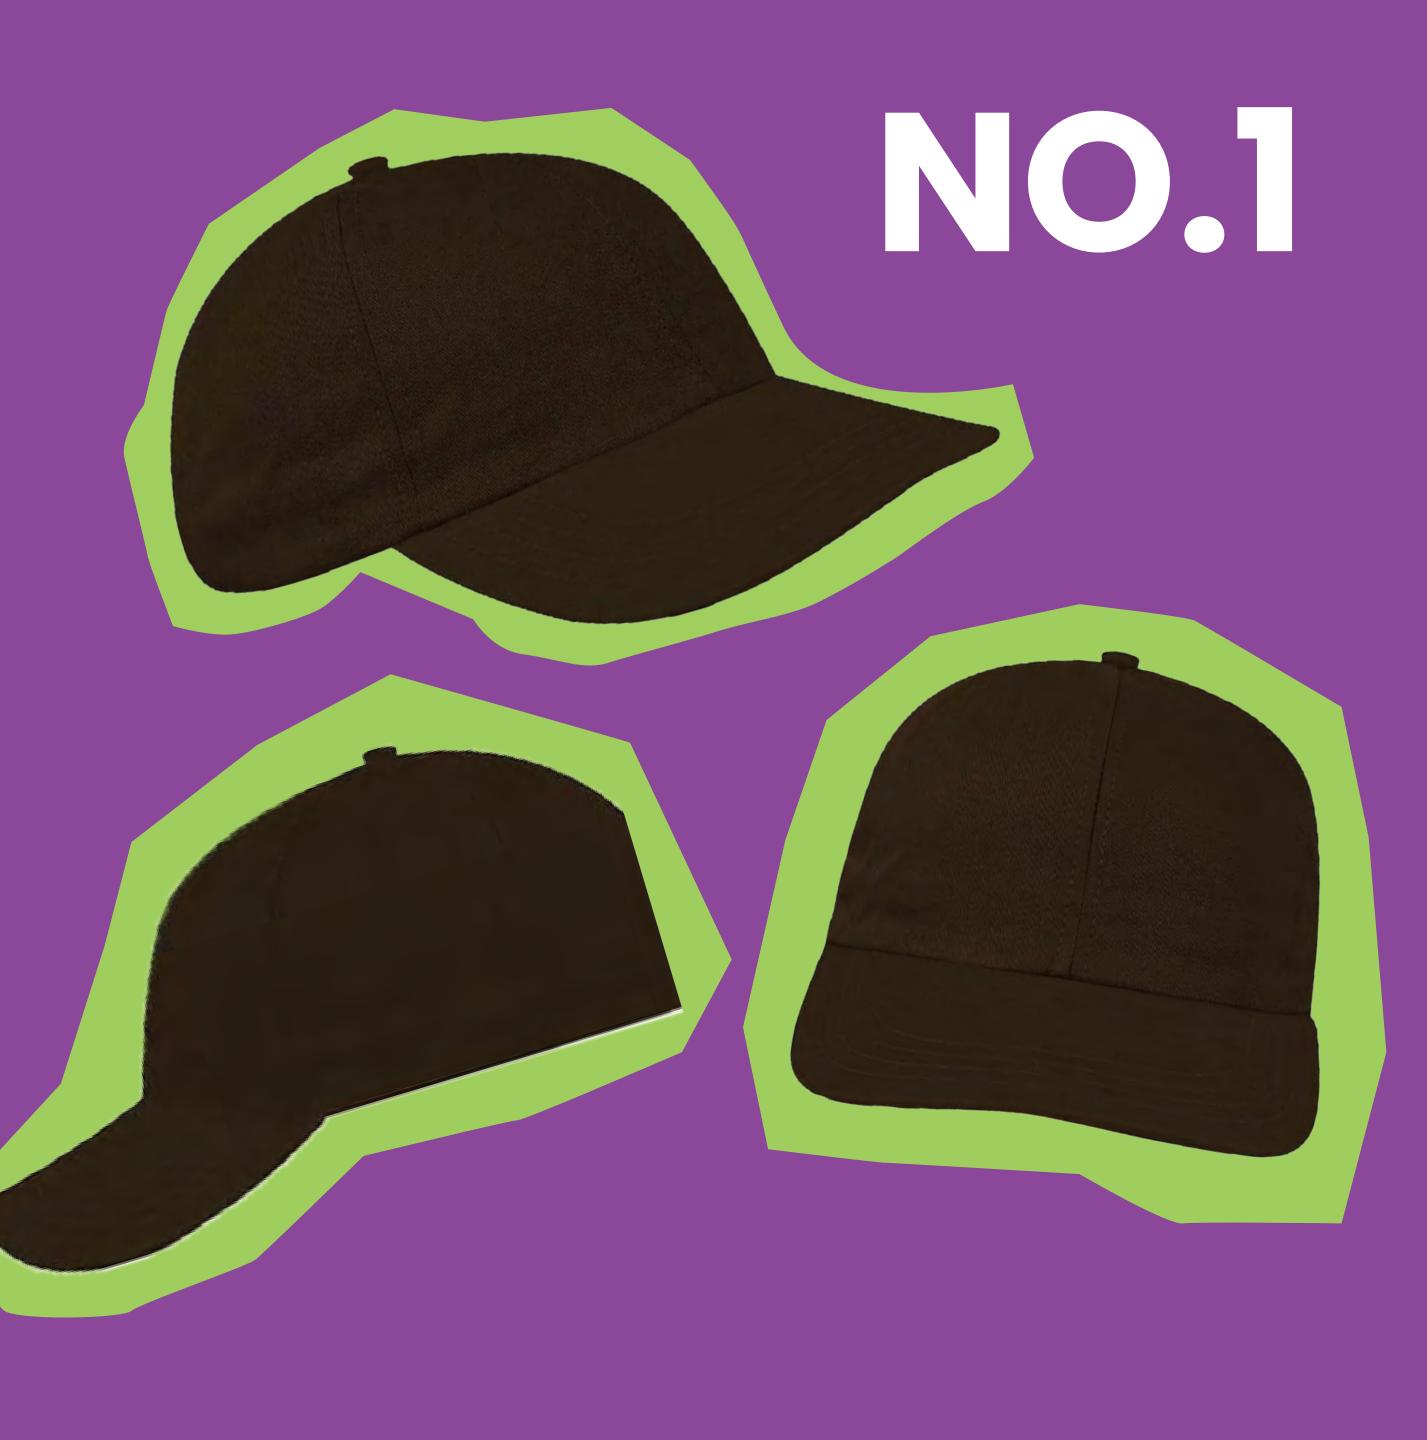

### HERMUS ORGANIC COTTON SLIDE BUCKLE DAD HAT

#### DAD CAP DREAMS: CALM, COOL, COLLECTED

We've entered the era of the Dad Cap, and the Hermus is the best of the best. An organic, all-cotton embodiment of American craftsmanship, this product is made in the heart of Newark, NJ, in a sprawling 70,000-square-foot facility that's undergone rigorous auditing. It's the result of the hard work of over 175 Union Workers who take pride in producing high-quality, sustainable products. Wear it proud, wear it relaxed.