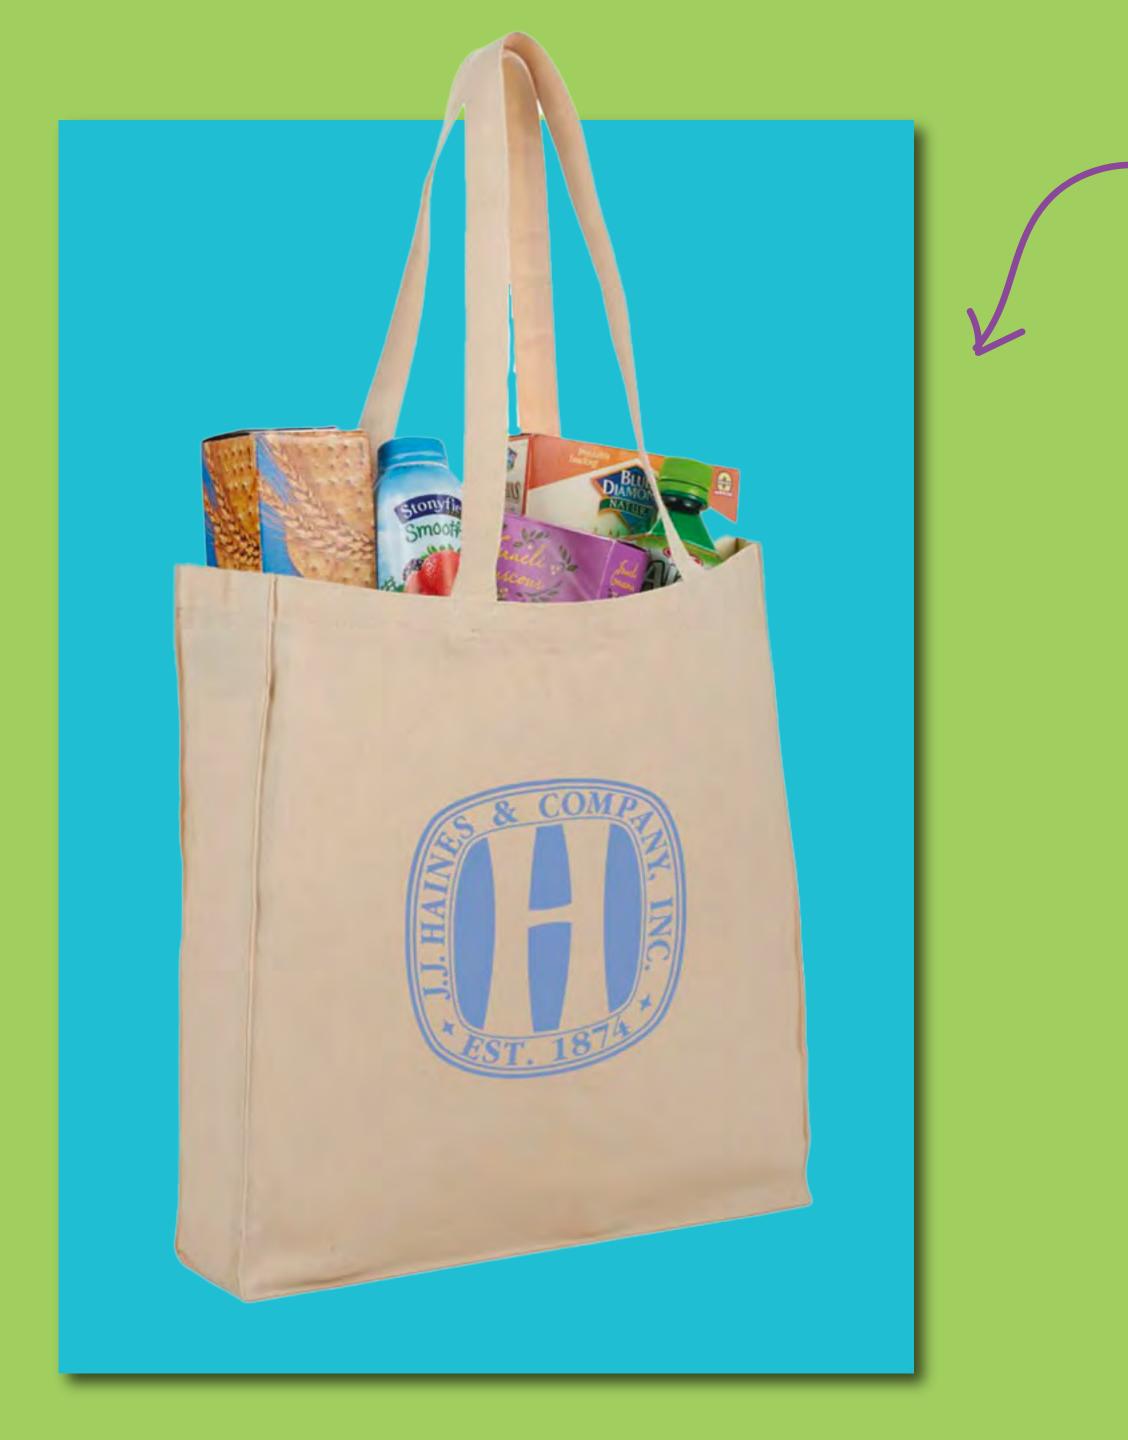

## AWENDA 80Z COTTON CANVAS GUSSETED TOTE BAG

#### **STURDY, SLEEK, & GREEN**

This tote tackles whatever you can think to throw its way. Versatile and durable, it's the sustainable choice that will simplify your life-a great gift for any team member or client.

With 12" drop handles, this is built for groceries, park days, gym clothes, work documents, and beach reads.