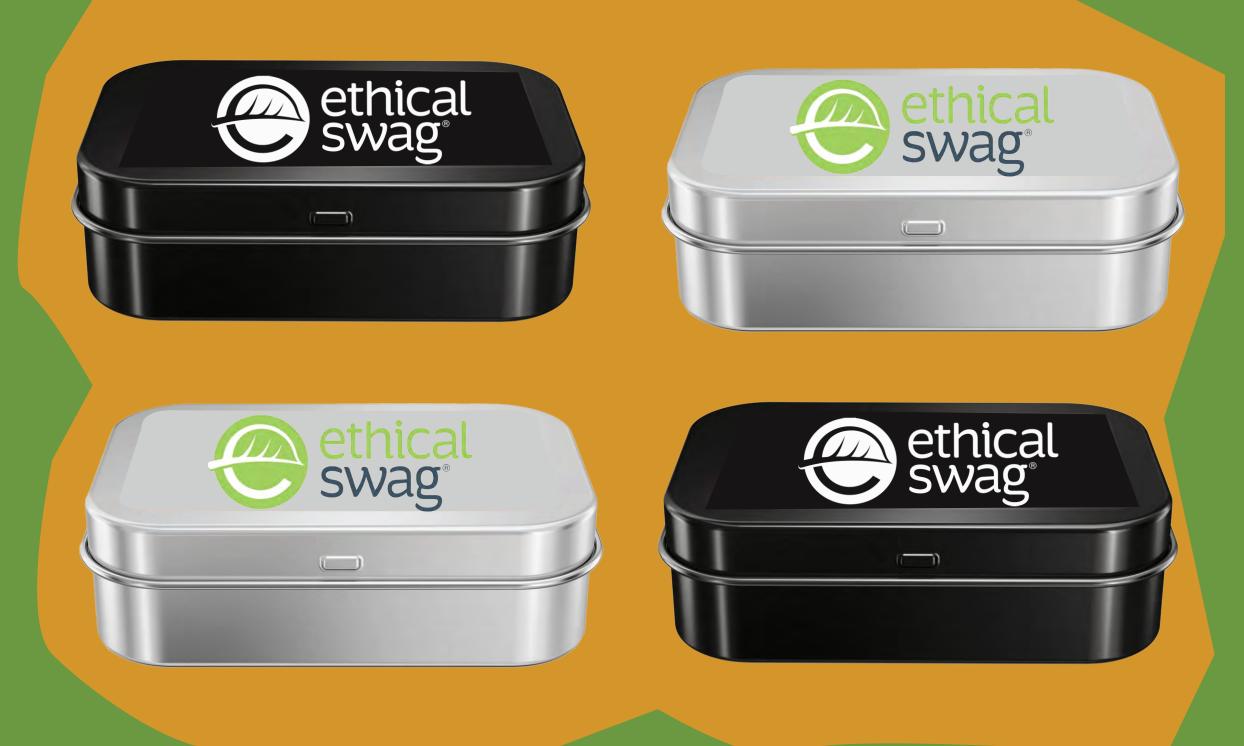

### **FLIP-LID MINT TIN A POCKET-SIZED POWERHOUSE**

This branded flip-lid mint tin is a true fan favorite. Sport your company logo in full color on these durable metal containers, and keep your team #MintyFresh after coffee and bagels in the breakroom.

Inexpensive to order, easy to ship, and a breath of fresh air for your team.