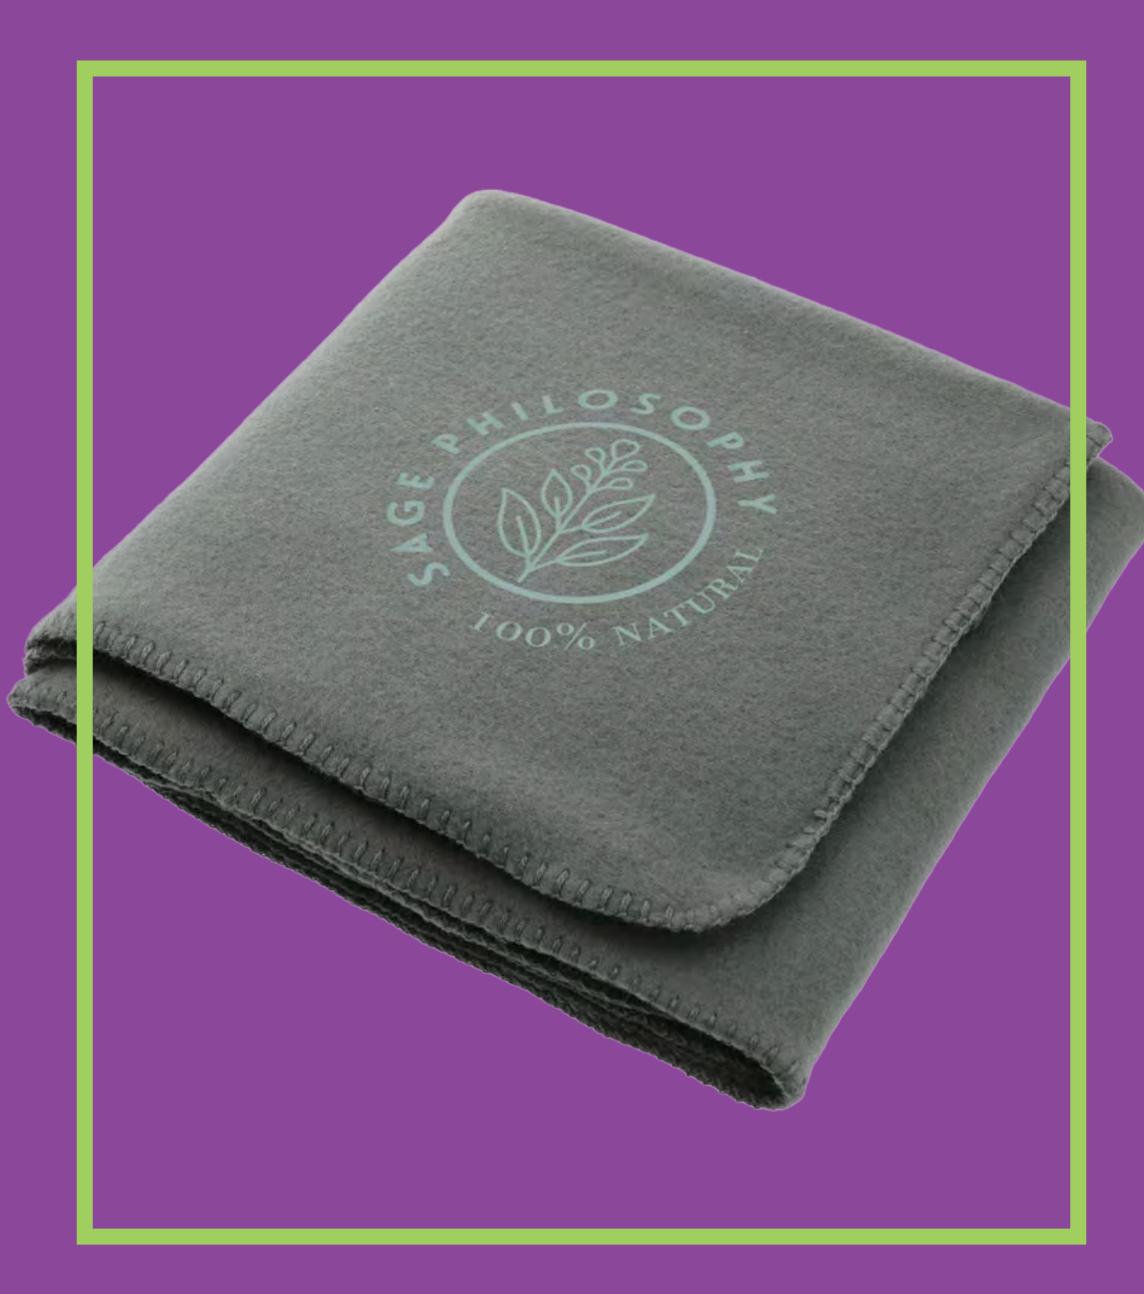

## WHISTLER 100% **RECYCLED PET FLEECE** BLANKET

#### **COZY UP!**

Your wind-down just got a whole lot cozier. The Whistler is a super soft, 150gsm recycled fleece blanket. Customize it with your logo -- the perfect couch companion.

Through a partnership with 1% for the Planet, a share of every profit is donated to nonprofits dedicated to environmental protection. Lay back, kick your feet up, make an impact.