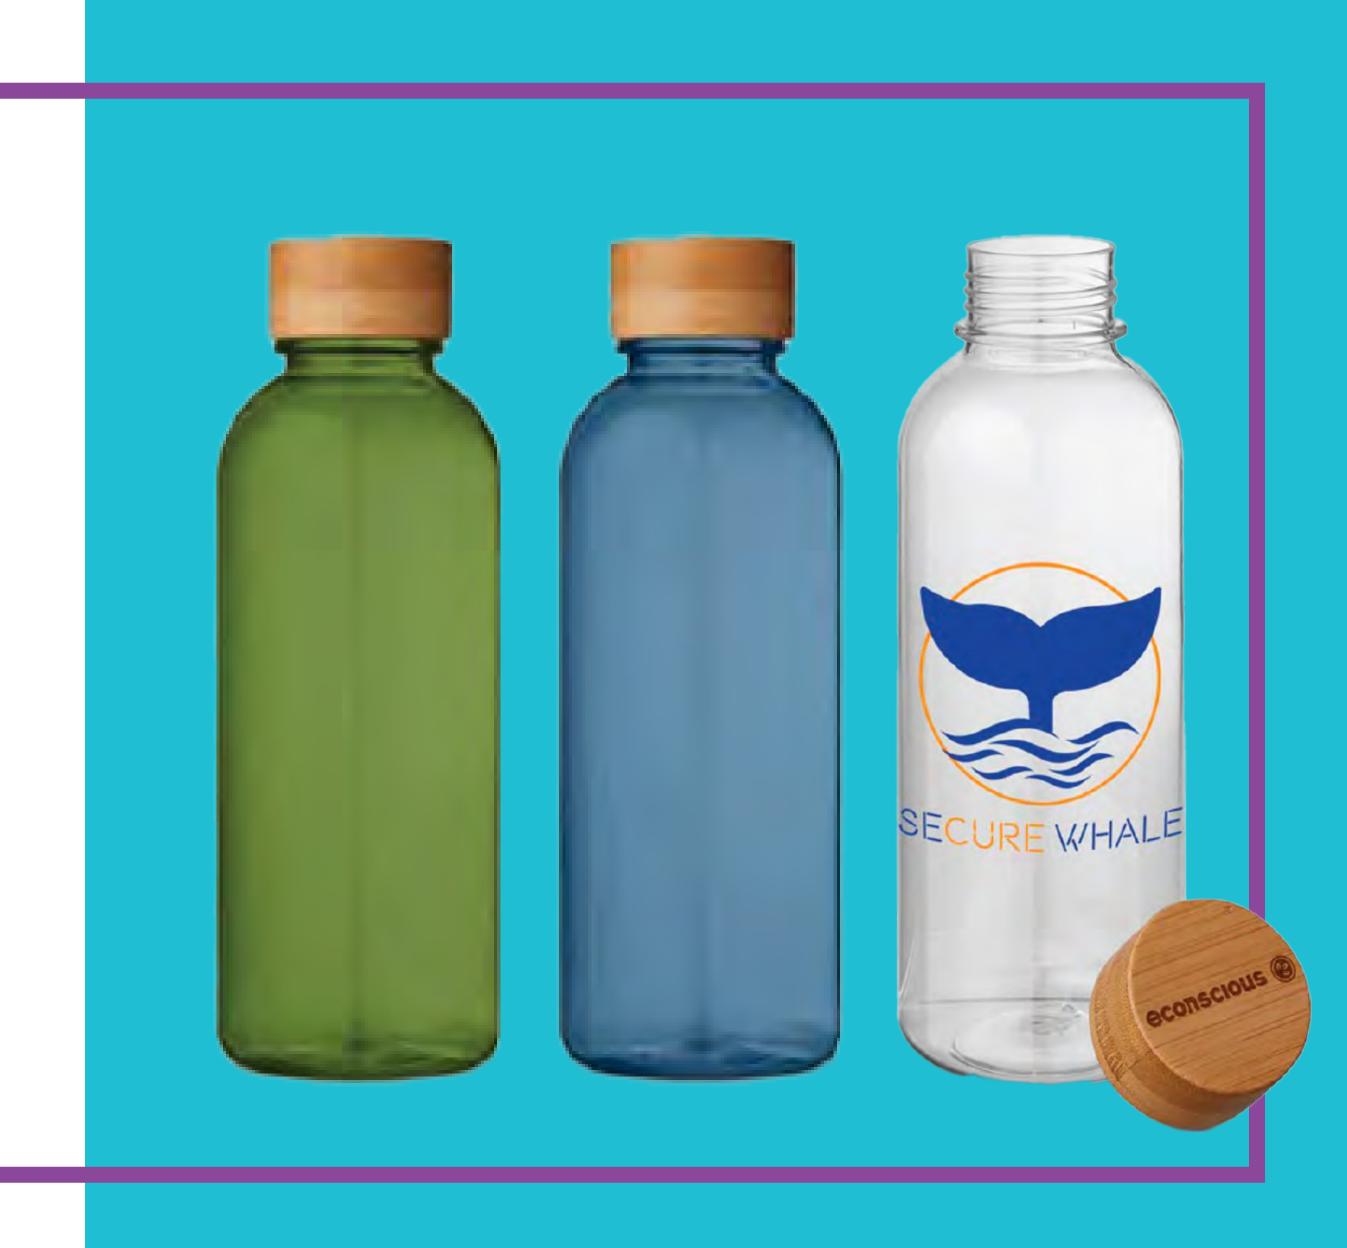

### CLAIR RECYCLED PET WATER BOTTLE

#### **#TRANSPARENT #HYDRATED**

With a transparent, logo-ready body and a lid crafted from FSC-certified bamboo, this is the kind of branded bottle you want to keep out on your desk.

Made with GRS-certified, post-consumer recycled plastic, this is #SustainableSwag. Give new life to materials that would otherwise fill up the landfills and keep your eco-conscious team members hydrated. Cheers to a greener, cleaner future-one bottle at a time.