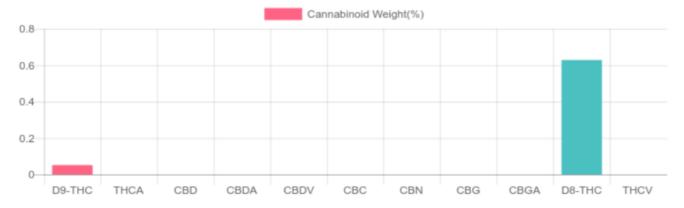

## Sample

0.052% D9-THC N/D Total CBD

22.1 mg Cannabinoids per unit N/D mg CBD per unit

1 unit = 3.23 grams per unit x Cannabinoid concentration

## Cannabinoids Test

HPLC-DAD

GSL SOP 400 **UPLOADED**: 08/30/2021 12:24:54

| LOQ    | weight(%)                                                                                        | mg/g   | mg/unit |
|--------|--------------------------------------------------------------------------------------------------|--------|---------|
| 10 PPM | 0.052%                                                                                           | 0.517  | 1.670   |
| 10 PPM | N/D                                                                                              | N/D    | N/D     |
| 10 PPM | N/D                                                                                              | N/D    | N/D     |
| 20 PPM | N/D                                                                                              | N/D    | N/D     |
| 20 PPM | N/D                                                                                              | N/D    | N/D     |
| 10 PPM | N/D                                                                                              | N/D    | N/D     |
| 10 PPM | N/D                                                                                              | N/D    | N/D     |
| 10 PPM | N/D                                                                                              | N/D    | N/D     |
| 20 PPM | N/D                                                                                              | N/D    | N/D     |
| 10 PPM | 0.629%                                                                                           | 6.289  | 20.313  |
| 10 PPM | N/D                                                                                              | N/D    | N/D     |
|        | 0.052%                                                                                           | 0.052% | 1.7     |
|        | N/D                                                                                              | N/D    | N/D     |
|        | 0.685%                                                                                           | 6.843  | 22.1    |
|        | 10 PPM<br>10 PPM<br>10 PPM<br>20 PPM<br>20 PPM<br>10 PPM<br>10 PPM<br>10 PPM<br>20 PPM<br>10 PPM | 10 PPM | 10 PPM  |