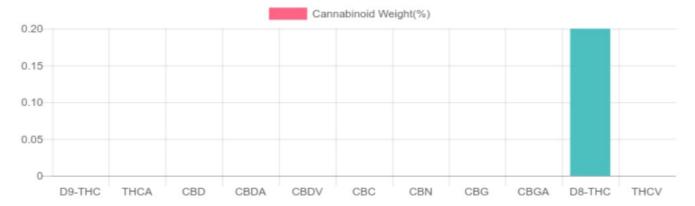

## Cannabinoids Test

SHIMADZU INTEGRATED UPLC-PDA

GSL SOP 400 UPLOADED: 07/01/2021 09:29:08

| Cannabinoids       | LOQ    | weight(%) | mg/g  |
|--------------------|--------|-----------|-------|
| D9-THC             | 10 PPM | N/D       | N/D   |
| THCA               | 10 PPM | N/D       | N/D   |
| CBD                | 10 PPM | N/D       | N/D   |
| CBDA               | 20 PPM | N/D       | N/D   |
| CBDV               | 20 PPM | N/D       | N/D   |
| CBC                | 10 PPM | N/D       | N/D   |
| CBN                | 10 PPM | N/D       | N/D   |
| CBG                | 10 PPM | N/D       | N/D   |
| CBGA               | 20 PPM | N/D       | N/D   |
| D8-THC             | 10 PPM | 0.200%    | 1.996 |
| THCV               | 10 PPM | N/D       | N/D   |
| TOTAL D9-THC       |        | N/D       | N/D   |
| TOTAL CBD*         |        | N/D       | N/D   |
| TOTAL CANNABINOIDS |        | 0.200%    | 1.996 |