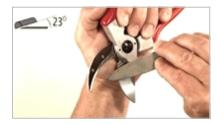

## Sharpening

It is advisable to sharpen your tool at least once a day, but if you feel that your tool is not cutting as well as usual, sharpen it right away!