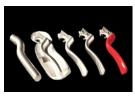

# FELCO 16 - Green

Pruning shear - High performance - Ergonomic - Compact - For left-handers Made in Switzerland by FELCO

- > Reliable: comfortable, light, sturdy handles made of forged aluminium with a lifetime guarantee\* / blade and screw-mounted anvil blade made of high-quality hardened steel / clean, precise cut / all parts can be replaced
- > Efficient: easy, durable cutting adjustment / wire cutting notch / sap groove
- > Ergonomic: hand and wrist protection are provided by the ideal shape of the handles and the cushion-shock absorber / non-slip coating

## THE POINTS OF EXCELLENCE