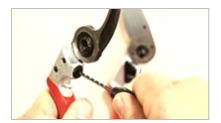

## Changing the blade

When the blade and the anvil-blade no longer cross, or when the blade is badly damaged, it is advisable to change it.

Regulate the working of the blade and anvil-blade by adjusting the tightening of the nut. The blade should rub against the anvil-blade over 2/3 of its length.

## Changing the anvil-blade

When the blade and anvil-blade no longer cross and the anvil-blade is badly damaged, it is advisable to change it.