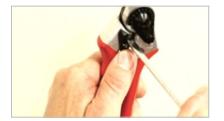

## Changing the blade

When the blade and the anvil-blade no longer cross, or when the blade is badly damaged, it is advisable to change it.

Regulate the working of the blade and anvil-blade by adjusting the tightening of the nut. The blade should rub against the anvil-blade over 2/3 of its length.

## Changing the anvil-blade

When the blade and anvil-blade no longer cross and the anvil-blade is badly damaged, it is advisable to change it.