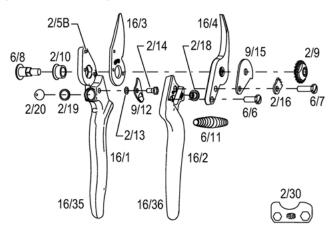

# **SPARE PARTS**

| FELCO    | REF. | Designation                    | Composition                                                                                    | UCC Barcode     |
|----------|------|--------------------------------|------------------------------------------------------------------------------------------------|-----------------|
| 150      | 2/30 | Adjustment key                 | 1x 2/30                                                                                        | 7 83929 40163 8 |
| ٥٠       | 16/3 | Blade                          | 1x 16/3                                                                                        | 7 83929 40379 3 |
|          | 16/4 | Anvil-blade with screw         | 1x 16/4 + 1x 6/6                                                                               | 7 83929 40380 9 |
|          | 6/90 | Kit                            | 1x 6/7 + 1x 2/16 + 1x 2/9 + 1x 6/8                                                             | 7 83929 40016 7 |
|          | 6/91 | Kit                            | 2x 6/11                                                                                        | 7 83929 40019 8 |
| 11 444   | 2/93 | Kit                            | 4x 2/18 + 6x 2/20                                                                              | 7 83929 40021 1 |
| <b>=</b> | 6/94 | Kit                            | 1x 2/9 + 1x 6/8                                                                                | 7 83929 40027 3 |
|          | 16/1 | Handle without blade           | 1x 16/1 + 3x 2/5B + 1x 2/19 + 1x<br>2/20 + 1x 2/10 + 1x 2/13 + 1x 9/12<br>+ 1x 2/14 + 1x 16/35 | 7 83929 40381 6 |
|          | 16/2 | Handle without anvil-<br>blade | 1x 16/2 + 1x 2/18 + 1x 16/36                                                                   | 7 83929 40382 3 |

| ~               | 16/35 | Coating for blade handle           | 1x 16/35 | 7 83929 40383 0 |
|-----------------|-------|------------------------------------|----------|-----------------|
| <u> </u>        | 16/36 | Coating for anvil-<br>blade handle | 1x 16/36 | 7 83929 40384 7 |
| -               | 2/5B  | Rivet for blade                    | 1x 2/5B  | 7 83929 40166 9 |
| u= <del> </del> | 6/6   | Screw for anvil-blade              | 1x 6/6   | 7 83929 40221 5 |
| <b>(12)</b>     | 6/8   | Bolt                               | 1x 6/8   | 7 83929 40223 9 |
| 0               | 2/9   | Nut                                | 1x 2/9   | 7 83929 40169 0 |
|                 | 2/10  | Bush                               | 1x 2/10  | 7 83929 40151 5 |
| шпошт           | 6/11  | White spring                       | 1x 6/11  | 7 83929 40217 8 |
| <b>A</b>        | 9/12  | Thumb catch                        | 1x 9/12  | 7 83929 40286 4 |
| •               | 2/13  | Spring for thumb catch             | 1x 2/13  | 7 83929 40154 6 |
| <b>Ç</b> ess    | 2/14  | Screw for thumb catch              | 1x 2/14  | 7 83929 40155 3 |
| <b>&amp;</b>    | 9/15  | Catch plate                        | 1x 9/15  | 7 83929 40287 1 |
| <b>₩</b>        | 2/16  | Locking segment                    | 1x 2/16  | 7 83929 40157 7 |
| ==              | 6/7   | Screw for locking segment          | 1x 6/7   | 7 83929 40222 2 |
| þ               | 2/18  | Cushion                            | 1x 2/18  | 7 83929 40159 1 |

| 0 | 2/19 | Edging         | 1x 2/19 | 7 83929 40160 7 |
|---|------|----------------|---------|-----------------|
| • | 2/20 | Shock absorber | 1x 2/20 | 7 83929 40162 1 |