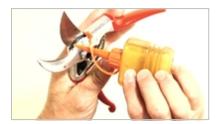

## Oiling

After cleaning, it is advisable to oil the tool so as to protect it from corrosion. The oil will also unjam the tool.