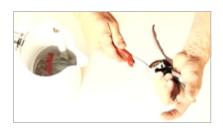

## Changing the plastic coatings for handles

If the coatings are badly damaged, you can replace them.

Soak the coatings for 2 minutes in boiling water - recommended glue: Loctite 415.