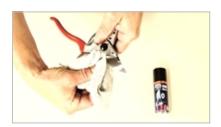

## Changing the plastic coatings for handles

If the coatings are badly damaged, you can replace them.

Soak the coatings for 2 minutes in boiling water - recommended glue: Loctite 415.