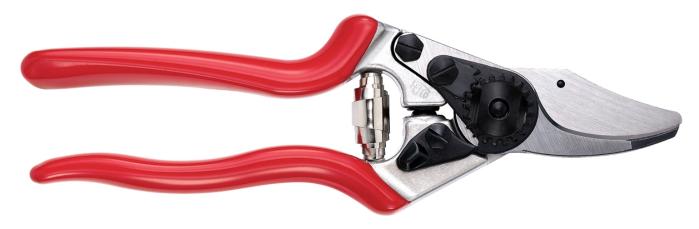

# FELCO 16 - Green

Pruning shear - High performance - Ergonomic - Compact - For left-handers Made in Switzerland by FELCO

- > Reliable: comfortable, light, sturdy handles made of forged aluminium with a lifetime guarantee\* / blade and screw-mounted anvil blade made of high-quality hardened steel / clean, precise cut / all parts can be replaced
- > Efficient: easy, durable cutting adjustment / wire cutting notch / sap groove
- > Ergonomic: hand and wrist protection are provided by the ideal shape of the handles and the cushion-shock absorber / non-slip coating

## THE POINTS OF EXCELLENCE

### Wire cutting notch

The blades feature a notch that allows for the cutting of small wires without damaging the cutting edge.

#### Sap groove

The sap groove prevents the blade sticking when cutting "sappy" wood. It saves time and makes pruning easier by removing sap and debris after each cut.

#### Micrometric adjustment

FELCO's micrometric adjustment system guarantees an optimal adjustment of the cutting head throughout the life of the tool. It ensures a clean and precise cut.

#### Shock absorption system

The cushion and shock absorber soften the impact upon finishing cutting. The hand and wrist are also protected.

## Forged aluminum handles

Lightweight, strong and sturdy thanks to special aluminum alloys and advanced precision forging methods. Equipment comes with a lifetime guarantee\*.

### Angled cutting head

Inclined cutting head to reduce the risk of muscular-skeletal injuries and to maximise user comfort.