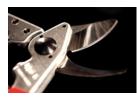

## THE POINTS OF EXCELLENCE

### Wire cutting notch

The blades feature a notch that allows for the cutting of small wires without damaging the cutting edge.

#### Sap groove

The sap groove prevents the blade sticking when cutting "sappy" wood. It saves time and makes pruning easier by removing sap and debris after each cut.