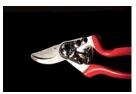

# FELCO 16 - Green

Pruning shear - High performance - Ergonomic - Compact - For left-handers Made in Switzerland by FELCO

- > Reliable: comfortable, light, sturdy handles made of forged aluminium with a lifetime guarantee\* / blade and screw-mounted anvil blade made of high-quality hardened steel / clean, precise cut / all parts can be replaced
- > Efficient: easy, durable cutting adjustment / wire cutting notch / sap groove
- > Ergonomic: hand and wrist protection are provided by the ideal shape of the handles and the cushion-shock absorber / non-slip coating