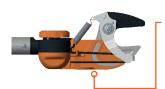

## **ADVANTAGES**

Dyneema® rope: High strength, extremely strong and breakage resistant

230° rotating cutting head for an easy cutting of branches in every direction

High corrosion resistant Bahco Pradines cutting head, easily penetrates wood up to 32mm.

Soft anti-slip sleeve providing better comfort.

Comfortable slicing upper handle to reach maximum cutting power

- Additional lower handle to reach maximum height.
- Shock absorber avoiding damage when hitting the ground unexpectedly.