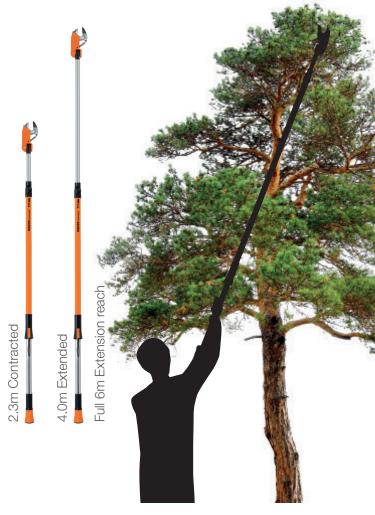

## **TELESCOPIC TOP PRUNER**

The extremely well balanced Bahco telescopic top pruner ATP-230-410 easily cuts off tall branches and overgrown trees and allows accessibility to tree crowns and dense bushes. It enables overhead trimming without the need of a ladder.

The comfortable lightweight aluminum pole can be endlessly adjusted from 2.3m to 4.0m, which brings a reach up to 6 meters. The lever action slicing system reduces the effort required which makes cutting easier.