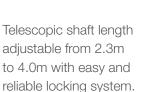

The comfortable lightweight aluminum pole can be endlessly adjusted from 2.3m to 4.0m, which brings a reach up to 6 meters. The lever action slicing system reduces the effort required which makes cutting easier.