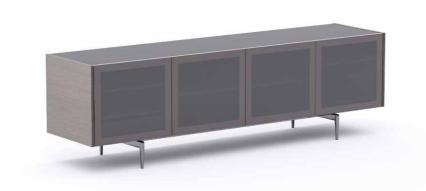

### **SIDEBOARD**

INDUSTRIAL LAMINATED BOARD: ITALIAN CONFALONIERI
BRAND PANELS ARE TREATED TO ACHIEVE AN IMPERMEABLE
STRUCTURE THAT IS EPA-SERTIFIED.

LACQUER: WATER-BASED, NONCARCINOGENIC ITALIAN ICRO PAINTS ARE USED FOR ENVIRONMENTAL AND PUBLIC HEALTH.

DOORS AND DRAWERS: SELF-DOWELED GERMAN BLUM MECHANISM OFFERS INFINITE REASSEMBLY WHILE BLUMOTION TECHNOLOGY ALLOWS THE DRAWERS AND DOORS TO BE USED SAFFLY

DURABLE LEGS: 1ST CLASS KILN-DRIED SOLID WOOD ALONG WITH METAL LEGS IN ALL LOAD BEARING PRODUCTS IN CONTACT WITH GROUND SURFACE.