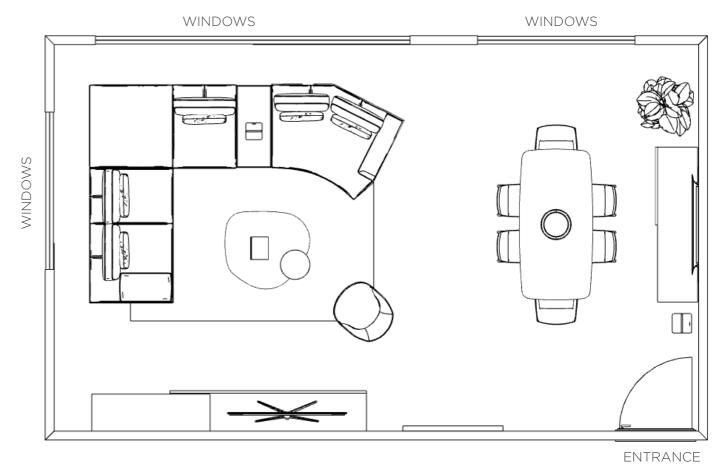

### FLOOR PLAN

\$11.535 \$10.151

1- Mony Sofa **\$11.535** 

\$6.645 \$6.113

1- Fly Table **\$4.275** 2- Slim Chair (x6) **\$2.370** 

\$5.115 \$4.706

1- Istanbul Bed **\$5.115** 

TOP RENDER

ENTRANCE