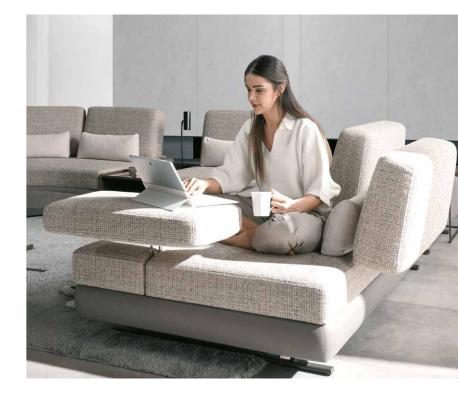

1- Mons Table **\$8.515** 2- Tolina Chair (x10) **\$6.750** 

\$8.105 \$7.457

1- Hexa Bed **\$6.625** 2- Ocean Nightstand (x2) **\$1.480** 

**RENDER** 

Double Seat Depth

Headrest + Deep Seat

Moon Corner | Sit + Lounge