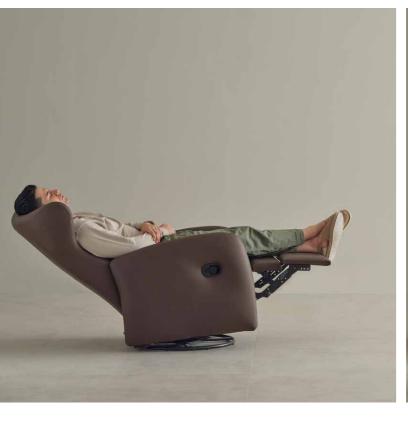

1- Mons Table **\$8.515** 2- Tolina Chair (x10) **\$6.750** 

\$8.105 \$7.457

1- Hexa Bed **\$6.625** 2- Ocean Nightstand (x2) **\$1.480** 

**RENDER** 

Double Seat Depth

Headrest + Deep Seat

Moon Corner | Sit + Lounge