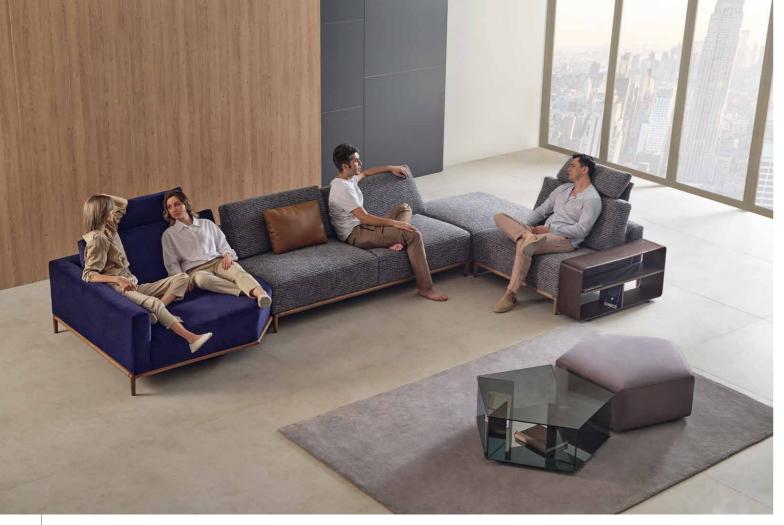

$6.290 \$5.787

1- Gola Sofa **\$6.290** 



\$5.655 \$5.203

1- Terra Table **\$2.805** 2- Nora Chair (x6) **\$2.850** 



\$3.065 \$2.912

SMOQNIM ENTRANCE

TOP RENDER



ENTRANCE

1- Tuta Bed **\$2.115** 2- Block Nightstand (x2) **\$950** 







\$22.150 \$18.163

1- Milda Sofa **\$11.955** 2- Fibonacci Coffee Table (x3) **\$5.145** 3- Arte Armchair (x2) **\$5.050** 



\$15.265 \$12.823

1- Mons Table **\$8.515** 2- Tolina Chair (x10) **\$6.750** 



\$8.105 \$7.457

1- Hexa Bed **\$6.625** 2- Ocean Nightstand (x2) **\$1.480** 





**RENDER** 







Double Seat Depth



Headrest + Deep Seat



Moon Corner | Sit + Lounge



Portable Arm + Shelving

# FLOOR PLAN





LORTON













LANDE



LENA



TOLINA





EVA



ARMADA |





PODIA





YORK























IKON







BERLIN







PANNA





|  |  |  |  |  | - | lom | ne S | Sketo | h |  |  |  |  |  |  |  |
|--|--|--|--|--|---|-----|------|-------|---|--|--|--|--|--|--|--|
|  |  |  |  |  |   |     |      |       |   |  |  |  |  |  |  |  |
|  |  |  |  |  |   |     |      |       |   |  |  |  |  |  |  |  |
|  |  |  |  |  |   |     |      |       |   |  |  |  |  |  |  |  |
|  |  |  |  |  |   |     |      |       |   |  |  |  |  |  |  |  |
|  |  |  |  |  |   |     |      |       |   |  |  |  |  |  |  |  |
|  |  |  |  |  |   |     |      |       |   |  |  |  |  |  |  |  |
|  |  |  |  |  |   |     |      |       |   |  |  |  |  |  |  |  |
|  |  |  |  |  |   |     |      |       |   |  |  |  |  |  |  |  |
|  |  |  |  |  |   |     |      |       |   |  |  |  |  |  |  |  |
|  |  |  |  |  |   |     |      |