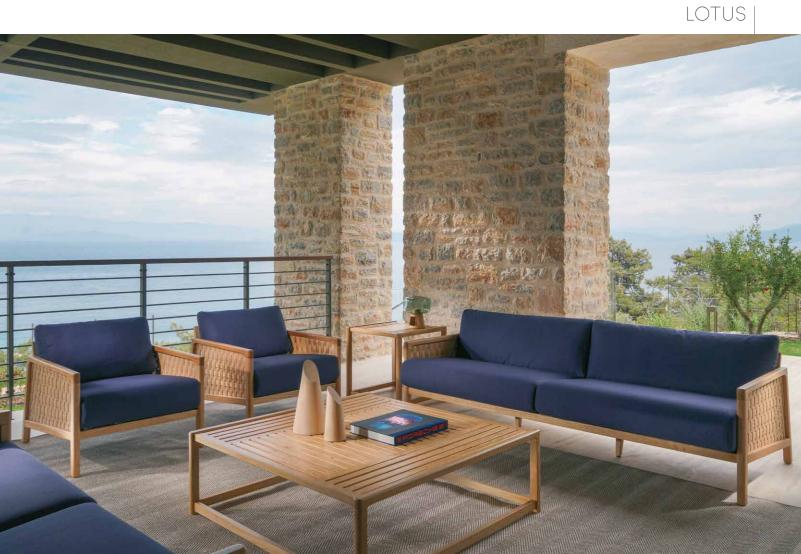

### MODEL UNIT

Standing out on the blissful coast of Bodrum, Paradise creates the perfect balance of nature and design with Outdoor Collection pieces. Acting as a reflection of the heavenlike seascape it is surrounded with.

# **OUTDOOR**

FABRIC: ALL-WEATHER-TREATED OUTDOOR FABRICS CAN STAND DISCOLORATION AND WEAR WHILE OFFERING ZIPPED CUSHION COVERS FOR EASY MAINTENANCE.

WOOD SUITABLE FOR OUTDOORS: 1ST CLASS KILN-DRIED CHESTNUT WOOD IS UV TREATED FOR DURABILITY WHILE PRESERVING THE WOOD'S NATURAL QUALITIES.

SEATING CUSHION: UTMOST COMFORT IN SEATING IS PROVIDED WITH FOAMING TECHNIQUES THAT ARE EXCLUSIVE TO LAZZONI.

FRAME: THE DURABLE METAL FRAME IS SUITABLE FOR ALL-WEATHER OUTDOOR USE.