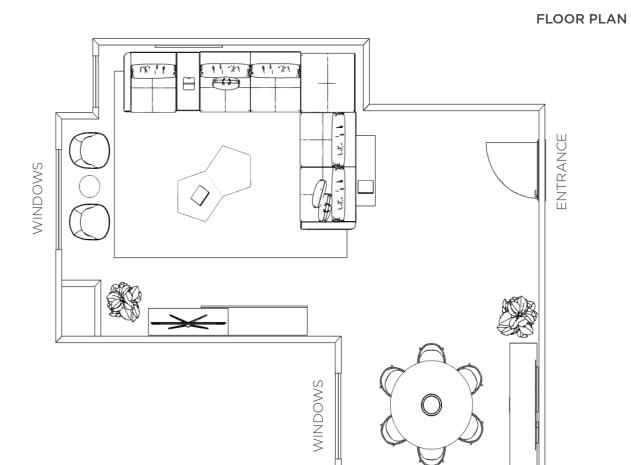

# C \$15.010 \$12.608

\$6.290 \$5.787

1- Gola Sofa **\$6.290** 

\$5.655 \$5.203

1- Terra Table **\$2.805** 2- Nora Chair (x6) **\$2.850** 

\$3.065 \$2.912

SMOQNIM ENTRANCE

TOP RENDER

ENTRANCE

1- Tuta Bed **\$2.115** 2- Block Nightstand (x2) **\$950** 

\$22.150 \$18.163

1- Milda Sofa **\$11.955** 2- Fibonacci Coffee Table (x3) **\$5.145** 3- Arte Armchair (x2) **\$5.050** 

\$15.265 \$12.823