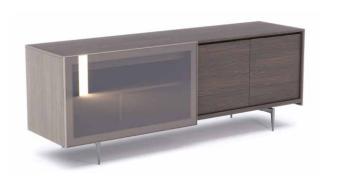

### **SIDEBOARD**

INDUSTRIAL LAMINATED BOARD: ITALIAN CONFALONIERI
BRAND PANELS ARE TREATED TO ACHIEVE AN IMPERMEABLE
STRUCTURE THAT IS EPA-SERTIFIED.

LACQUER: WATER-BASED, NONCARCINOGENIC ITALIAN ICRO PAINTS ARE USED FOR ENVIRONMENTAL AND PUBLIC HEALTH.

DOORS AND DRAWERS: SELF-DOWELED GERMAN BLUM MECHANISM OFFERS INFINITE REASSEMBLY WHILE BLUMOTION TECHNOLOGY ALLOWS THE DRAWERS AND DOORS TO BE USED SAFFLY

DURABLE LEGS: 1ST CLASS KILN-DRIED SOLID WOOD ALONG WITH METAL LEGS IN ALL LOAD BEARING PRODUCTS IN CONTACT WITH GROUND SURFACE.