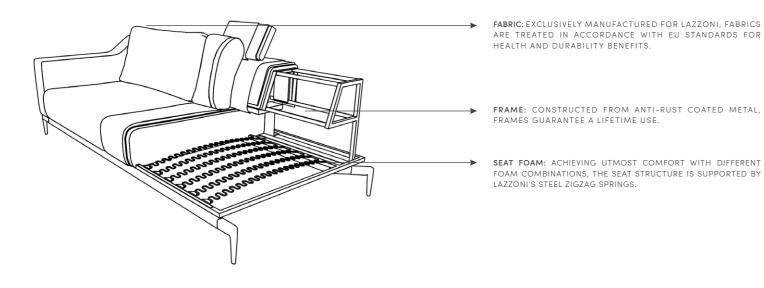

# **OUTDOOR**

FABRIC: ALL-WEATHER-TREATED OUTDOOR FABRICS CAN STAND DISCOLORATION AND WEAR WHILE OFFERING ZIPPED CUSHION COVERS FOR EASY MAINTENANCE.

WOOD SUITABLE FOR OUTDOORS: 1ST CLASS KILN-DRIED CHESTNUT WOOD IS UV TREATED FOR DURABILITY WHILE PRESERVING THE WOOD'S NATURAL QUALITIES.

SEATING CUSHION: UTMOST COMFORT IN SEATING IS PROVIDED WITH FOAMING TECHNIQUES THAT ARE EXCLUSIVE TO LAZZONI.

FRAME: THE DURABLE METAL FRAME IS SUITABLE FOR ALL-WEATHER OUTDOOR USE.