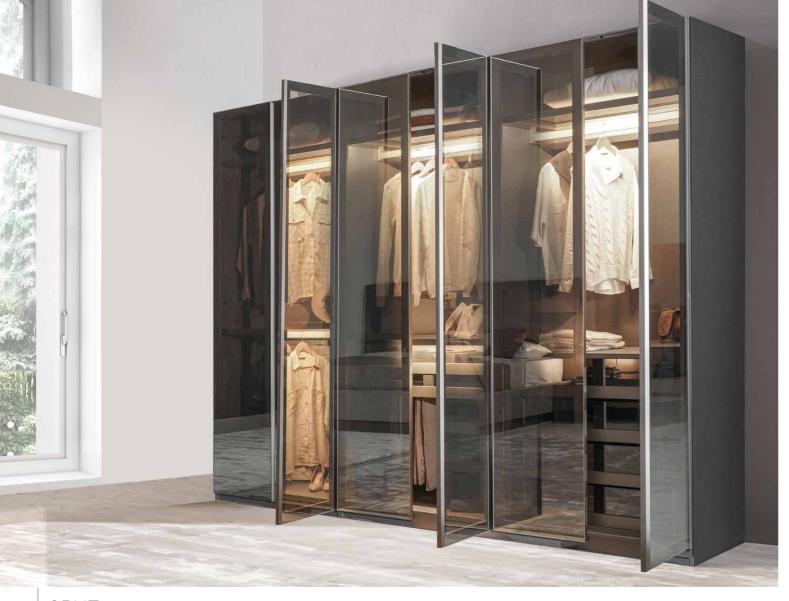

### **WARDROBE**

SLIDING MECHANISM: GERMAN HOLZ BRANDED BRAKE MECHANISM OFFERS A SAFE USE OF DOORS.

HANGER: A SPECIAL ELASTOMER USED ON HANGERS OFFERS SCRATCH-RESISTANT AND NOISE-ABSORBING QUALITIES.

LED SYSTEM: UL CERTIFIED, CONCEALED LED SYSTEM PROVIDES AN EVEN LIGHT DISTRIBUTION ALONG WITH A CLEAN LOOK WITHOUT CABLES.

PROFILE: 2MM THICK INOX COATED ALUMINUM PROFILES CREATE A CHIC LOOK WHILE PREVENTING SCRATCHES, DISCOLORATION AND DEFORMATION.

CABINET: ASSEMBLED ON-SITE AFTER DELIVERY, ALL WARDROBES ALLOW FOR INFINITE DISASSEMBLY AND REASSEMBLY THANKS TO RAFIX, MINIFIX, AND MAXIFIX SYSTEMS.