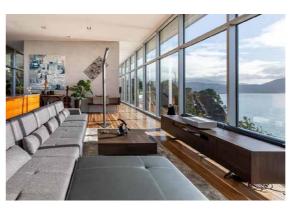

Oregon, USA - 2022

This ultra-modern 2,600 sqft home in Oregon was designed by Wander with digital nomads in mind who'd like a high-end travel experience while having access to the comforts of an office. Orford Cliffs house offers top-tier amenities along with 2 bedrooms, 2 full bathrooms, and an open kitchen/living area that is designed with the latest Lazzoni collection articles.