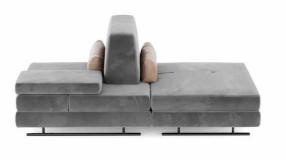

1- Mons Table **\$8.515** 2- Tolina Chair (x10) **\$6.750** 

\$8.105 \$7.457

1- Hexa Bed **\$6.625** 2- Ocean Nightstand (x2) **\$1.480** 

**RENDER** 

Double Seat Depth

Headrest + Deep Seat

Moon Corner | Sit + Lounge

Portable Arm + Shelving