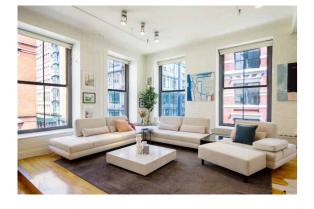

### SOHO LOFT

New York City, USA - 2020

Located in the most sought-after regions of Manhattan, this 1670 sq ft apartment showcases a uniquely curated space. The client's needs and styles are taken into consideration throughout every detail from the living space to the bedroom. Off-white tones with pops of color in accents help create a spacious apartment that is filled with daylight thanks to the floor-to-ceiling windows. A modern metropolitan in the heart of