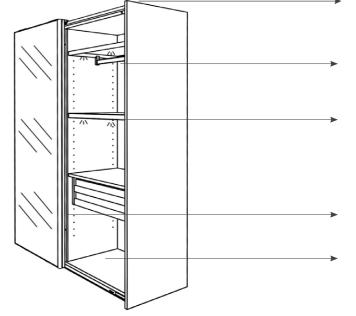

### **WARDROBE**

SLIDING MECHANISM: GERMAN HOLZ BRANDED BRAKE MECHANISM OFFERS A SAFE USE OF DOORS.

HANGER: A SPECIAL ELASTOMER USED ON HANGERS OFFERS SCRATCH-RESISTANT AND NOISE-ABSORBING QUALITIES.

LED SYSTEM: UL CERTIFIED, CONCEALED LED SYSTEM PROVIDES AN EVEN LIGHT DISTRIBUTION ALONG WITH A CLEAN LOOK WITHOUT CABLES.

PROFILE: 2MM THICK INOX COATED ALUMINUM PROFILES CREATE A CHIC LOOK WHILE PREVENTING SCRATCHES, DISCOLORATION AND DEFORMATION.

CABINET: ASSEMBLED ON-SITE AFTER DELIVERY, ALL WARDROBES ALLOW FOR INFINITE DISASSEMBLY AND REASSEMBLY THANKS TO RAFIX, MINIFIX, AND MAXIFIX SYSTEMS.