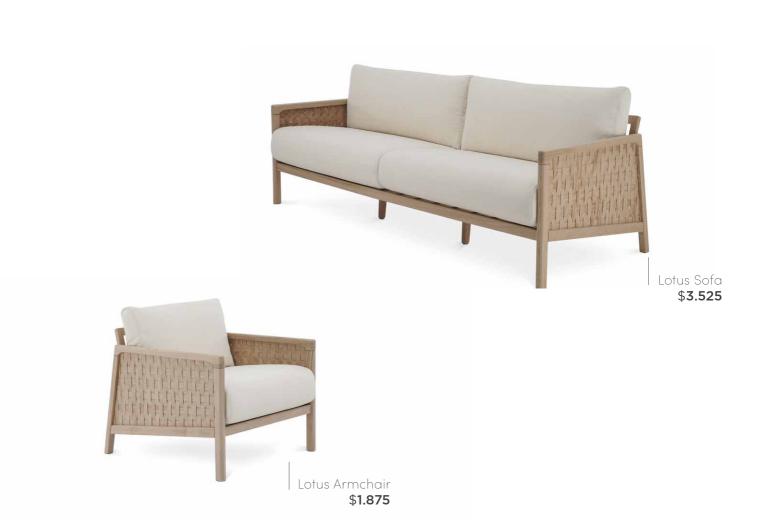

# **OUTDOOR**

FABRIC: ALL-WEATHER-TREATED OUTDOOR FABRICS CAN STAND DISCOLORATION AND WEAR WHILE OFFERING ZIPPED CUSHION COVERS FOR EASY MAINTENANCE.

WOOD SUITABLE FOR OUTDOORS: 1ST CLASS KILN-DRIED CHESTNUT WOOD IS UV TREATED FOR DURABILITY WHILE PRESERVING THE WOOD'S NATURAL QUALITIES.

SEATING CUSHION: UTMOST COMFORT IN SEATING IS PROVIDED WITH FOAMING TECHNIQUES THAT ARE EXCLUSIVE TO LAZZONI.

FRAME: THE DURABLE METAL FRAME IS SUITABLE FOR ALL-WEATHER OUTDOOR USE.