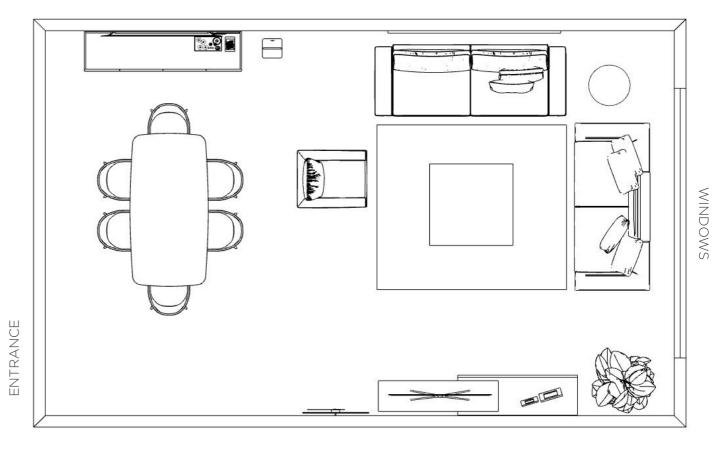

### FLOOR PLAN

\$11.535 \$10.151

1- Mony Sofa **\$11.535** 

\$6.645 \$6.113

1- Fly Table **\$4.275** 2- Slim Chair (x6) **\$2.370** 

\$5.115 \$4.706

1- Istanbul Bed **\$5.115** 

TOP RENDER

ENTRANCE