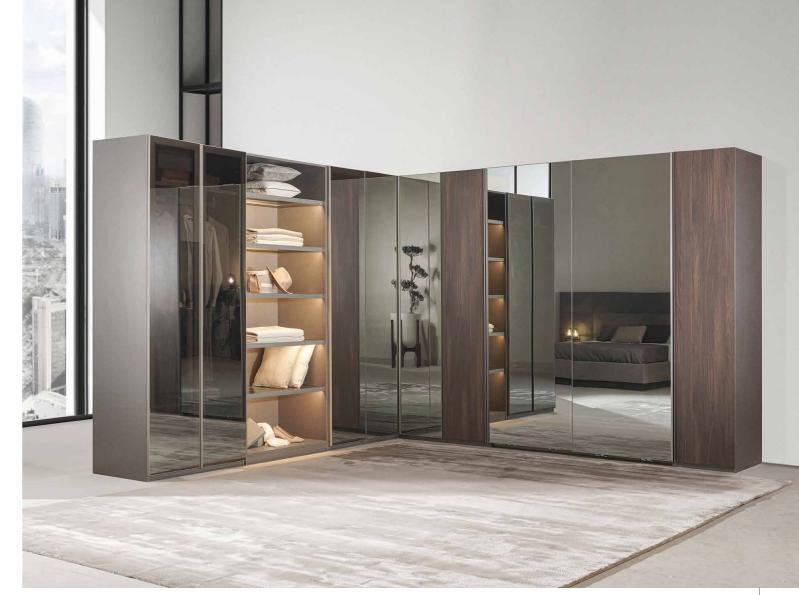

### **WARDROBE**

SLIDING MECHANISM: GERMAN HOLZ BRANDED BRAKE MECHANISM OFFERS A SAFE USE OF DOORS.

HANGER: A SPECIAL ELASTOMER USED ON HANGERS OFFERS SCRATCH-RESISTANT AND NOISE-ABSORBING QUALITIES.

LED SYSTEM: UL CERTIFIED, CONCEALED LED SYSTEM PROVIDES AN EVEN LIGHT DISTRIBUTION ALONG WITH A CLEAN LOOK WITHOUT CABLES.

PROFILE: 2MM THICK INOX COATED ALUMINUM PROFILES CREATE A CHIC LOOK WHILE PREVENTING SCRATCHES, DISCOLORATION AND DEFORMATION.

CABINET: ASSEMBLED ON-SITE AFTER DELIVERY, ALL WARDROBES ALLOW FOR INFINITE DISASSEMBLY AND REASSEMBLY THANKS TO RAFIX, MINIFIX, AND MAXIFIX SYSTEMS.