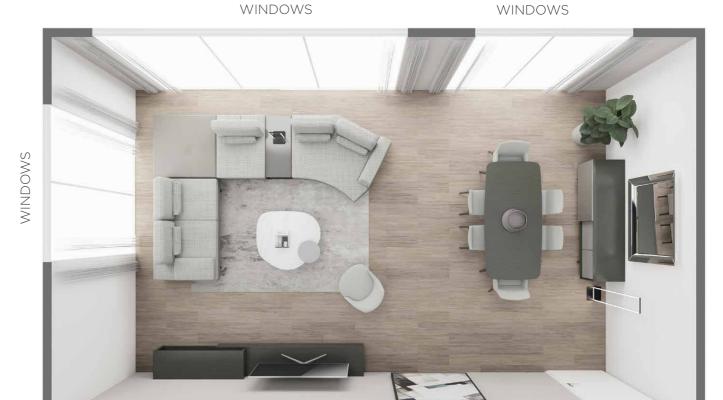

### FLOOR PLAN

\$11.535 \$10.151

1- Mony Sofa **\$11.535** 

\$6.645 \$6.113

1- Fly Table **\$4.275** 2- Slim Chair (x6) **\$2.370** 

\$5.115 \$4.706

1- Istanbul Bed **\$5.115** 

TOP RENDER