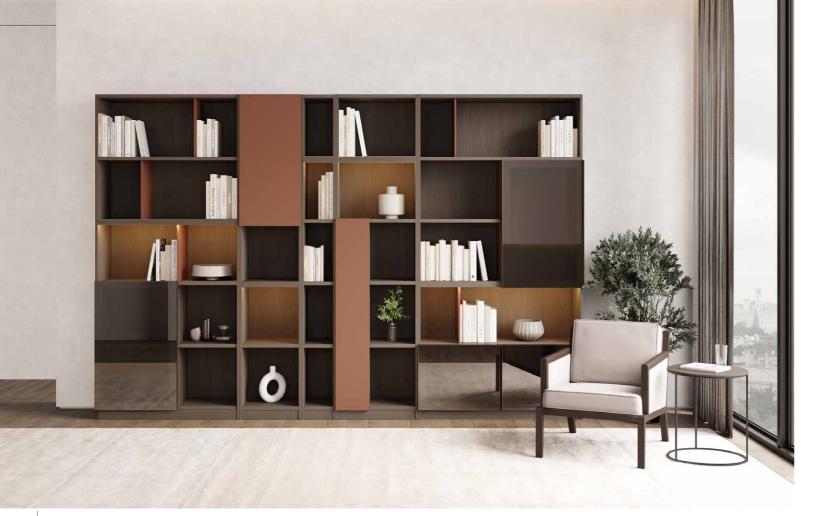

### **SIDEBOARD**

INDUSTRIAL LAMINATED BOARD: ITALIAN CONFALONIERI
BRAND PANELS ARE TREATED TO ACHIEVE AN IMPERMEABLE
STRUCTURE THAT IS EPA-SERTIFIED.

LACQUER: WATER-BASED, NONCARCINOGENIC ITALIAN ICRO PAINTS ARE USED FOR ENVIRONMENTAL AND PUBLIC HEALTH.