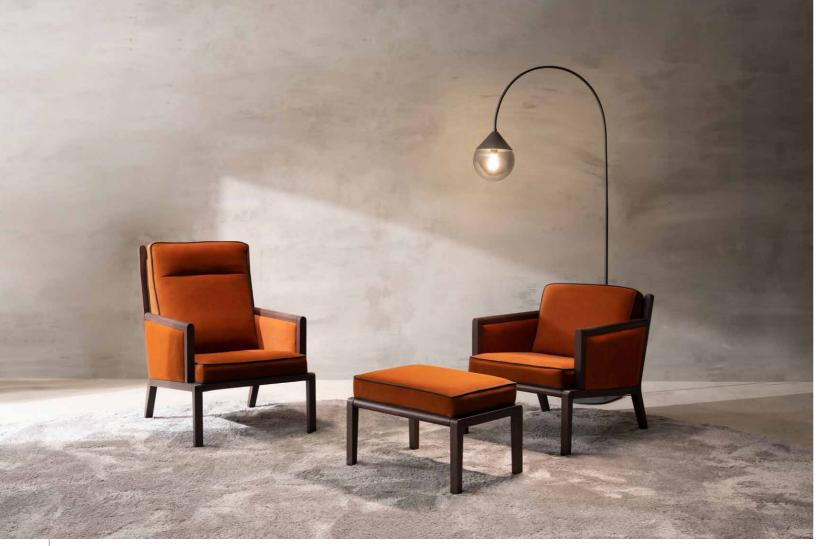

# **OUTDOOR**

FABRIC: ALL-WEATHER-TREATED OUTDOOR FABRICS CAN STAND DISCOLORATION AND WEAR WHILE OFFERING ZIPPED CUSHION COVERS FOR EASY MAINTENANCE.

WOOD SUITABLE FOR OUTDOORS: 1ST CLASS KILN-DRIED CHESTNUT WOOD IS UV TREATED FOR DURABILITY WHILE PRESERVING THE WOOD'S NATURAL QUALITIES.

SEATING CUSHION: UTMOST COMFORT IN SEATING IS PROVIDED WITH FOAMING TECHNIQUES THAT ARE EXCLUSIVE TO LAZZONI.

FRAME: THE DURABLE METAL FRAME IS SUITABLE FOR ALL-WEATHER OUTDOOR USE.