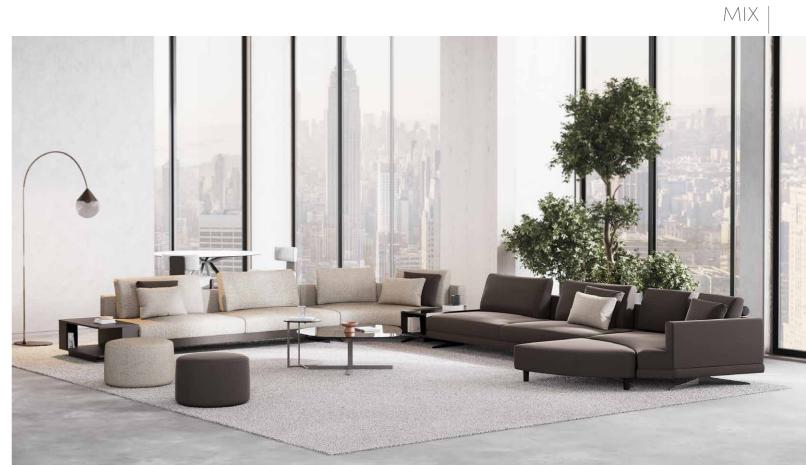

\$6.290 \$5.787

1- Gola Sofa **\$6.290** 



\$5.655 \$5.203

1- Terra Table **\$2.805** 2- Nora Chair (x6) **\$2.850** 



\$3.065 \$2.912

SMOQNIM ENTRANCE

TOP RENDER



ENTRANCE

1- Tuta Bed **\$2.115** 2- Block Nightstand (x2) **\$950** 







\$22.150 \$18.163

1- Milda Sofa **\$11.955** 2- Fibonacci Coffee Table (x3) **\$5.145** 3- Arte Armchair (x2) **\$5.050** 



\$15.265 \$12.823

1- Mons Table **\$8.515** 2- Tolina Chair (x10) **\$6.750** 



\$8.105 \$7.457

1- Hexa Bed **\$6.625** 2- Ocean Nightstand (x2) **\$1.480** 





**RENDER** 







Double Seat Depth



Headrest + Deep Seat



Moon Corner | Sit + Lounge



Portable Arm + Shelving

# FLOOR PLAN





LORTON













LANDE



LENA



TOLINA





EVA



ARMADA |





PODIA





YORK























IKON







BERLIN







PANNA





|  |  |  |  |  | - | lom | ne S | Sketo | h |  |  |  |  |  |  |  |
|--|--|--|--|--|---|-----|------|-------|---|--|--|--|--|--|--|--|
|  |  |  |  |  |   |     |      |       |   |  |  |  |  |  |  |  |
|  |  |  |  |  |   |     |      |       |   |  |  |  |  |  |  |  |
|  |  |  |  |  |   |     |      |       |   |  |  |  |  |  |  |  |
|  |  |  |  |  |   |     |      |       |   |  |  |  |  |  |  |  |
|  |  |  |  |  |   |     |      |       |   |  |  |  |  |  |  |  |
|  |  |  |  |  |   |     |      |       |   |  |  |  |  |  |  |  |
|  |  |  |  |  |   |     |      |       |   |  |  |  |  |  |  |  |
|  |  |  |  |  |   |     |      |       |   |  |  |  |  |  |  |  |
|  |  |  |  |  |   |     |      |       |   |  |  |  |  |  |  |  |
|  |  |  |  |  |   |     |      |