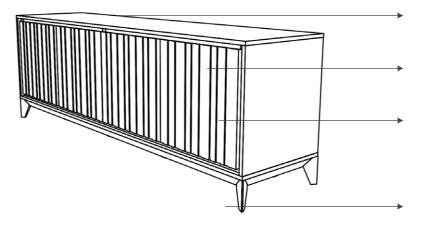

### **SIDEBOARD**

INDUSTRIAL LAMINATED BOARD: ITALIAN CONFALONIERI
BRAND PANELS ARE TREATED TO ACHIEVE AN IMPERMEABLE
STRUCTURE THAT IS EPA-SERTIFIED.

LACQUER: WATER-BASED, NONCARCINOGENIC ITALIAN ICRO PAINTS ARE USED FOR ENVIRONMENTAL AND PUBLIC HEALTH.

DOORS AND DRAWERS: SELF-DOWELED GERMAN BLUM MECHANISM OFFERS INFINITE REASSEMBLY WHILE BLUMOTION TECHNOLOGY ALLOWS THE DRAWERS AND DOORS TO BE USED SAFFLY

DURABLE LEGS: 1ST CLASS KILN-DRIED SOLID WOOD ALONG WITH METAL LEGS IN ALL LOAD BEARING PRODUCTS IN CONTACT WITH GROUND SURFACE.