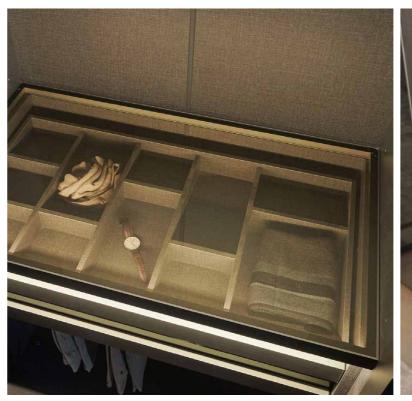

### **WARDROBE**

SLIDING MECHANISM: GERMAN HOLZ BRANDED BRAKE MECHANISM OFFERS A SAFE USE OF DOORS.

HANGER: A SPECIAL ELASTOMER USED ON HANGERS OFFERS SCRATCH-RESISTANT AND NOISE-ABSORBING QUALITIES.

LED SYSTEM: UL CERTIFIED, CONCEALED LED SYSTEM PROVIDES AN EVEN LIGHT DISTRIBUTION ALONG WITH A CLEAN LOOK WITHOUT CABLES.