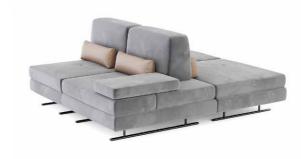

1- Mons Table **\$8.515** 2- Tolina Chair (x10) **\$6.750** 

\$8.105 \$7.457

1- Hexa Bed **\$6.625** 2- Ocean Nightstand (x2) **\$1.480** 

**RENDER** 

Double Seat Depth

Headrest + Deep Seat

Moon Corner | Sit + Lounge

Portable Arm + Shelving