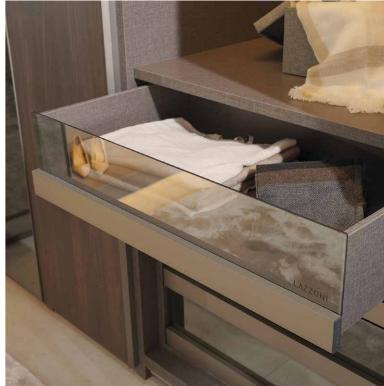

### **WARDROBE**

SLIDING MECHANISM: GERMAN HOLZ BRANDED BRAKE MECHANISM OFFERS A SAFE USE OF DOORS.

HANGER: A SPECIAL ELASTOMER USED ON HANGERS OFFERS SCRATCH-RESISTANT AND NOISE-ABSORBING QUALITIES.

LED SYSTEM: UL CERTIFIED, CONCEALED LED SYSTEM PROVIDES AN EVEN LIGHT DISTRIBUTION ALONG WITH A CLEAN LOOK WITHOUT CABLES.