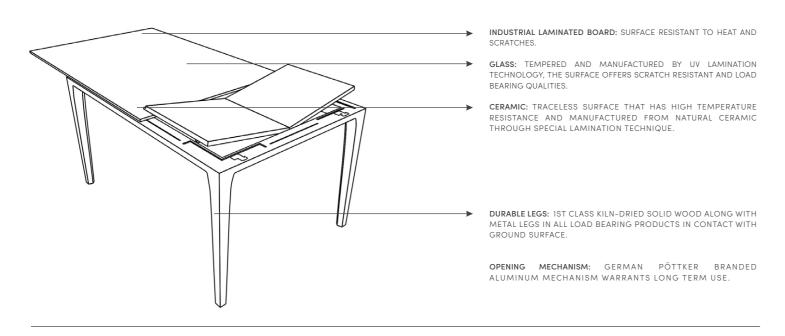

2 bedrooms, 2 full bathrooms, and an open kitchen/living area that is designed with the latest Lazzoni collection articles.





 $L \wedge Z Z O N$ 

Istanbul, TÜRKİYE - 2015

#### 5 STAR HOTEL

Lazzoni Hotel, with its seafront location at the coast of Golden Horn, one of the historical textures of the European side, has a unique location for those who desire to discover the city thanks to its proximity to the city's historical texture, business centers, shopping and entertainment complexes or to make business visits, meetings and explore the city.







CROTIA - 2021

PT

Located in the magnificent country of Balkans that is brimming with history and wonders of nature, Croatia hosts the exclusive Hilton Hotel which was designed with Lazzoni products.

# **SOFA**



## **DINING TABLE**



# **CHAIR**



### **SIDEBOARD**



INDUSTRIAL LAMINATED BOARD: ITALIAN CONFALONIERI
BRAND PANELS ARE TREATED TO ACHIEVE AN IMPERMEABLE
STRUCTURE THAT IS EPA-SERTIFIED.

LACQUER: WATER-BASED, NONCARCINOGENIC ITALIAN ICRO PAINTS ARE USED FOR ENVIRONMENTAL AND PUBLIC HEALTH.

DOORS AND DRAWERS: SELF-DOWELED GERMAN BLUM MECHANISM OFFERS INFINITE REASSEMBLY WHILE BLUMOTION TECHNOLOGY ALLOWS THE DRAWERS AND DOORS TO BE USED SAFFLY

DURABLE LEGS: 1ST CLASS KILN-DRIED SOLID WOOD ALONG WITH METAL LEGS IN ALL LOAD BEARING PRODUCTS IN CONTACT WITH GROUND SURFACE.

### **WARDROBE**



SLIDING MECHANISM: GERMAN HOLZ BRANDED BRAKE MECHANISM OFFERS A SAFE USE OF DOORS.

HANGER: A SPECIAL ELASTOMER USED ON HANGERS OFFERS SCRATCH-RESISTANT AND NOISE-ABSORBING QUALITIES.

LED SYSTEM: UL CERTIFIED, CONCEA