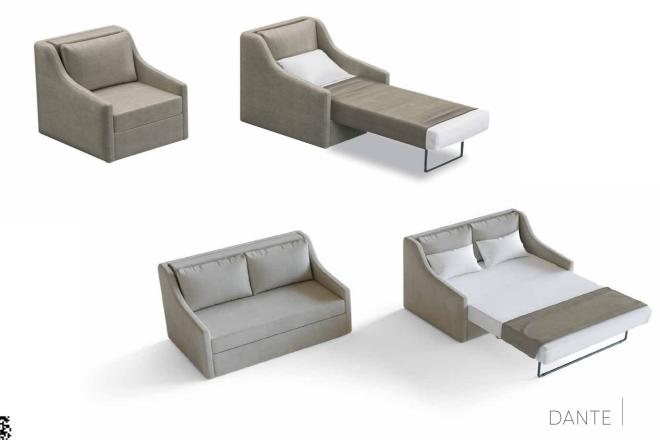

Sofa **\$6.290** 



\$5.655 \$5.203

1- Terra Table **\$2.805** 2- Nora Chair (x6) **\$2.850** 



\$3.065 \$2.912

SMOQNIM ENTRANCE

TOP RENDER



ENTRANCE

1- Tuta Bed **\$2.115** 2- Block Nightstand (x2) **\$950** 







\$22.150 \$18.163

1- Milda Sofa **\$11.955** 2- Fibonacci Coffee Table (x3) **\$5.145** 3- Arte Armchair (x2) **\$5.050** 



\$15.265 \$12.823

1- Mons Table **\$8.515** 2- Tolina Chair (x10) **\$6.750** 



\$8.105 \$7.457

1- Hexa Bed **\$6.625** 2- Ocean Nightstand (x2) **\$1.480** 





**RENDER** 







Double Seat Depth



Headrest + Deep Seat



Moon Corner | Sit + Lounge



Portable Arm + Shelving

# FLOOR PLAN





LORTON













LANDE



LENA



TOLINA





EVA



ARMADA |





PODIA





YORK























IKON







BERLIN







PANNA





|  |  |  |  |  | - | lom | ne S | Sketo | h |  |  |  |  |  |  |  |
|--|--|--|--|--|---|-----|------|-------|---|--|--|--|--|--|--|--|
|  |  |  |  |  |   |     |      |       |   |  |  |  |  |  |  |  |
|  |  |  |  |  |   |     |      |       |   |  |  |  |  |  |  |  |
|  |  |  |  |  |   |     |      |       |   |  |  |  |  |  |  |  |
|  |  |  |  |  |   |     |      |       |   |  |  |  |  |  |  |  |
|  |  |  |  |  |   |     |      |       |   |  |  |  |  |  |  |  |
|  |  |  |  |  |   |     |      |       |   |  |  |  |  |  |  |  |
|  |  |  |  |  |   |     |      |       |   |  |  |  |  |  |  |  |
|  |  |  |  |  |   |     |      |       |   |  |  |  |  |  |  |  |
|  |  |  |  |  |   |     |      |       |   |  |  |  |  |  |  |  |
|  |  |  |  |  |   |     |      |       |   |  |  |  |  |