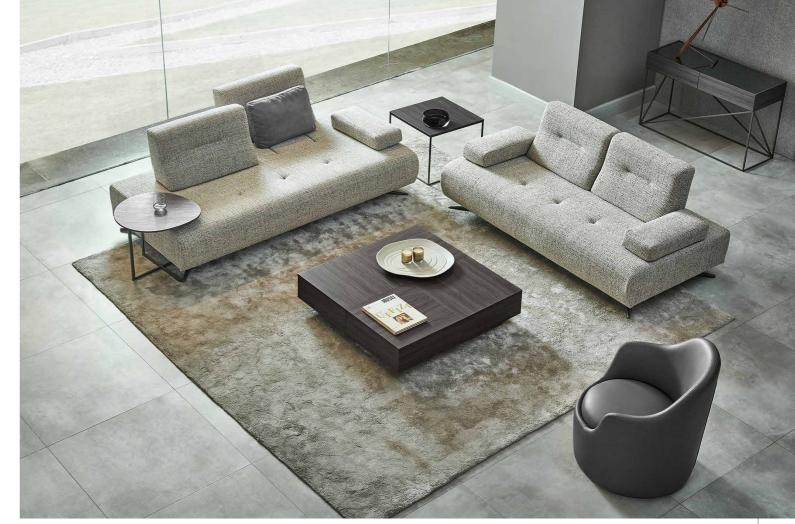

1- Gola Sofa **\$6.290** 



\$5.655 \$5.203

1- Terra Table **\$2.805** 2- Nora Chair (x6) **\$2.850** 



\$3.065 \$2.912

SMOQNIM ENTRANCE

TOP RENDER



ENTRANCE

1- Tuta Bed **\$2.115** 2- Block Nightstand (x2) **\$950** 







\$22.150 \$18.163

1- Milda Sofa **\$11.955** 2- Fibonacci Coffee Table (x3) **\$5.145** 3- Arte Armchair (x2) **\$5.050** 



\$15.265 \$12.823

1- Mons Table **\$8.515** 2- Tolina Chair (x10) **\$6.750** 



\$8.105 \$7.457

1- Hexa Bed **\$6.625** 2- Ocean Nightstand (x2) **\$1.480** 





**RENDER** 







Double Seat Depth



Headrest + Deep Seat



Moon Corner | Sit + Lounge



Portable Arm + Shelving

# FLOOR PLAN





LORTON













LANDE



LENA



TOLINA





EVA



ARMADA |





PODIA





YORK























IKON







BERLIN







PANNA





|  |  |  |  |  | - | lom | ne S | Sketo | h |  |  |  |  |  |  |  |
|--|--|--|--|--|---|-----|------|-------|---|--|--|--|--|--|--|--|
|  |  |  |  |  |   |     |      |       |   |  |  |  |  |  |  |  |
|  |  |  |  |  |   |     |      |       |   |  |  |  |  |  |  |  |
|  |  |  |  |  |   |     |      |       |   |  |  |  |  |  |  |  |
|  |  |  |  |  |   |     |      |       |   |  |  |  |  |  |  |  |
|  |  |  |  |  |   |     |      |       |   |  |  |  |  |  |  |  |
|  |  |  |  |  |   |     |      |       |   |  |  |  |  |  |  |  |
|  |  |  |  |  |   |     |      |       |   |  |  |  |  |  |  |  |
|  |  |  |  |  |   |     |      |       |   |  |  |  |  |  |  |  |
|  |  |  |  |  |   |     |      |       |   |  |  |  |  |  |  |  |
|  |  |  |  |  |   |     |      |       |   |  |