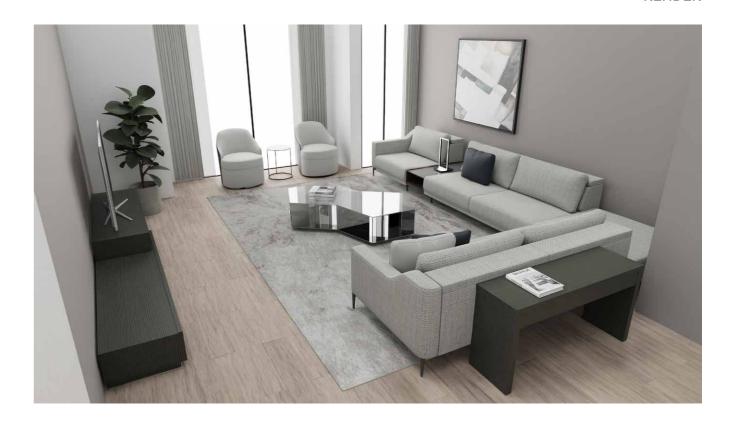

1- Mons Table **\$8.515** 2- Tolina Chair (x10) **\$6.750** 

\$8.105 \$7.457

1- Hexa Bed **\$6.625** 2- Ocean Nightstand (x2) **\$1.480** 

**RENDER** 

Double Seat Depth

Headrest + Deep Seat

Moon Corner | Sit + Lounge