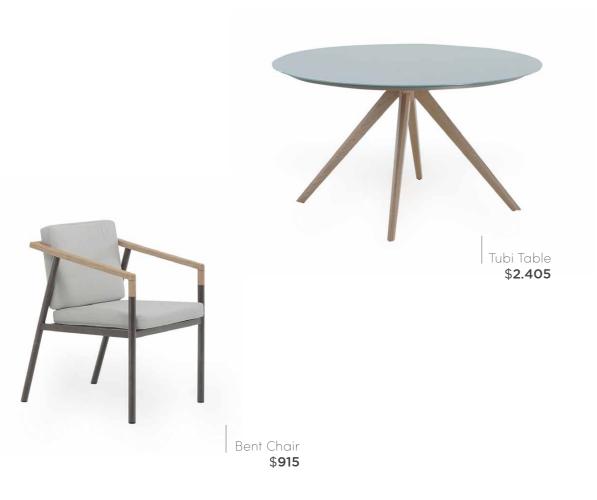

# **OUTDOOR**

FABRIC: ALL-WEATHER-TREATED OUTDOOR FABRICS CAN STAND DISCOLORATION AND WEAR WHILE OFFERING ZIPPED CUSHION COVERS FOR EASY MAINTENANCE.

WOOD SUITABLE FOR OUTDOORS: 1ST CLASS KILN-DRIED CHESTNUT WOOD IS UV TREATED FOR DURABILITY WHILE PRESERVING THE WOOD'S NATURAL QUALITIES.

SEATING CUSHION: UTMOST COMFORT IN SEATING IS PROVIDED WITH FOAMING TECHNIQUES THAT ARE EXCLUSIVE TO LAZZONI.

FRAME: THE DURABLE METAL FRAME IS SUITABLE FOR ALL-WEATHER OUTDOOR USE.