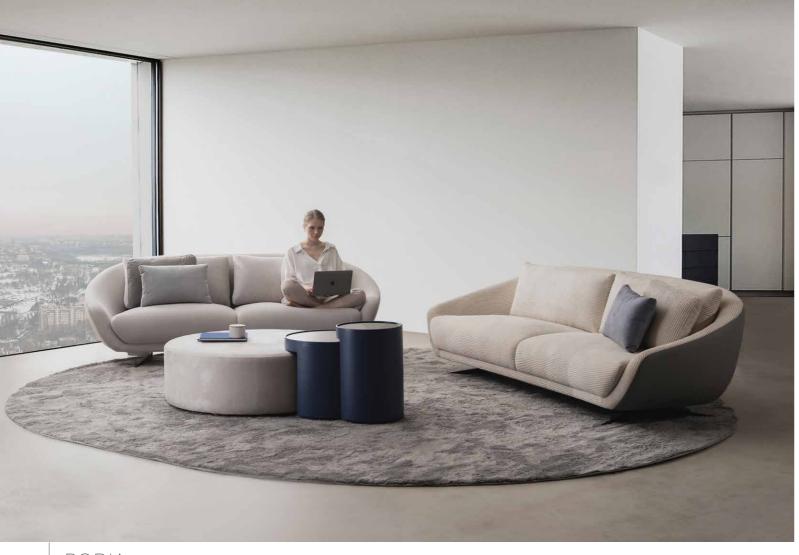

TOP RENDER



ENTRANCE

# C \$15.010 \$12.608





\$6.290 \$5.787

1- Gola Sofa **\$6.290** 



\$5.655 \$5.203

1- Terra Table **\$2.805** 2- Nora Chair (x6) **\$2.850** 



\$3.065 \$2.912

SMOQNIM ENTRANCE

TOP RENDER



ENTRANCE

1- Tuta Bed **\$2.115** 2- Block Nightstand (x2) **\$950** 







\$22.150 \$18.163

1- Milda Sofa **\$11.955** 2- Fibonacci Coffee Table (x3) **\$5.145** 3- Arte Armchair (x2) **\$5.050** 



\$15.265 \$12.823

1- Mons Table **\$8.515** 2- Tolina Chair (x10) **\$6.750** 



\$8.105 \$7.457

1- Hexa Bed **\$6.625** 2- Ocean Nightstand (x2) **\$1.480** 





**RENDER** 







Double Seat Depth



Headrest + Deep Seat



Moon Corner | Sit + Lounge



Portable Arm + Shelving

# FLOOR PLAN





LORTON













LANDE



LENA



TOLINA





EVA



ARMADA |





PODIA





YORK























IKON







BERLIN







PANNA





|  |  |  |  |  | - | lom | ne S | Sketo | h |  |  |  |  |  |  |  |
|--|--|--|--|--|---|-----|------|-------|---|--|--|--|--|--|--|--|
|  |  |  |  |  |   |     |      |       |   |  |  |  |  |  |  |  |
|  |  |  |  |  |   |     |      |       |   |  |  |  |  |  |  |  |
|  |  |  |  |  |   |     |      |       |   |  |  |  |  |  |  |  |
|  |  |  |  |  |   |     |      |       |   |  |  |  |  |  |  |  |
|  |  |  |  |  |   |     |      |       |   |  |  |  |  |  |  |  |
|  |  |  |  |  |   |     |      |       |   |  |  |  |  |  |  |  |
|  |  |  |  |  |   |     |      |       |   |  |  |  |  |  |  |  |
|  |  |  |  |  |   |     |      |       |   |  |  |  |  |  |  |  |
|  |  |  |  |  |   |     |      |       |   |  |