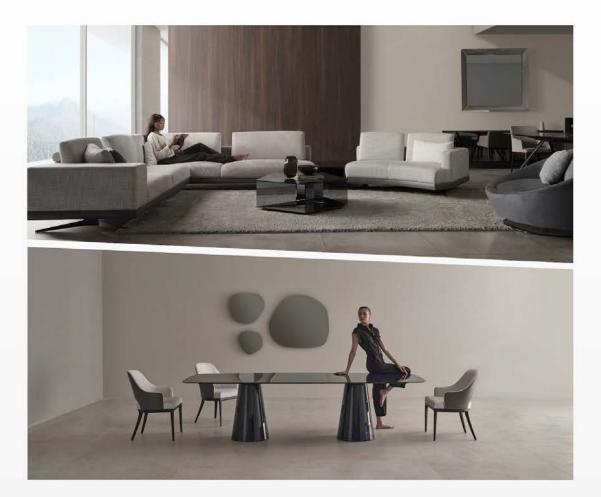

MAS508\_280CM\_110,2 INCH

Original Price: £8052.00 **50% Discount: £4,026** 

MCH376\_243cm\_95,7 INCH

Original Price: £6718.00 30% Discount: £4699.80

TOLINA 360\_BRJ693\_66cm\_25,9 INCH

Original Price: £1697.00 30% Discount: £1187.90