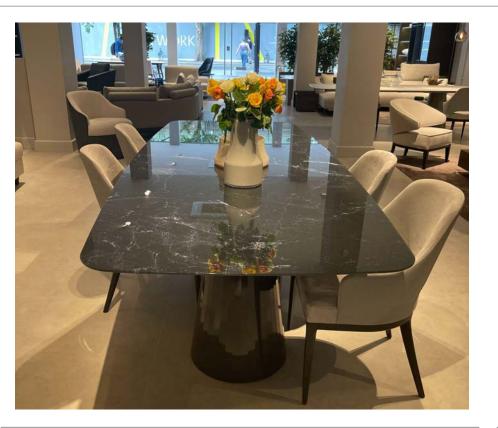

MAS508\_280CM\_110,2 INCH

Original Price: £8052.00 **50% Discount: £4,026** 

MCH376\_243cm\_95,7 INCH

Original Price: £6718.00 30% Discount: £4699.80

TOLINA 360\_BRJ693\_66cm\_25,9 INCH

Original Price: £1697.00 30% Discount: £1187.90