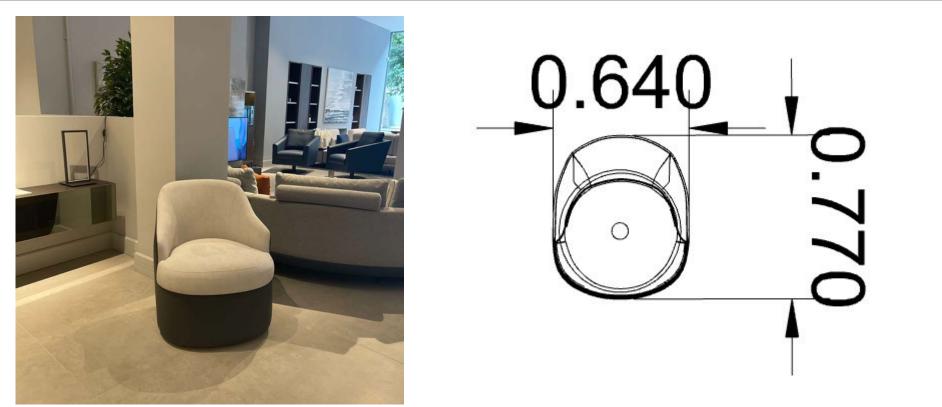

BRJ691\_77CM\_30,3 INCH

Original Price: £2633 30% Discount: £1843.1

METL31\_195CM\_76,7 INCH METL39\_GENIS UZAN\_110x168CM\_Wide Chase\_43.3x66.1 INCH

Total: £6978.00 Total with 50% discount: £3,489

LOVL33\_110CM\_43,3 INCH LOVL22\_205CM\_80,7 INCH