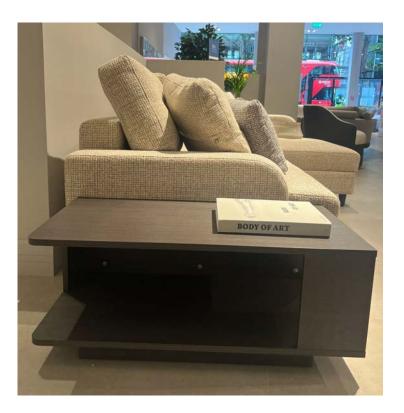

**STONE TV Stand** 

TVM608\_153cm\_60,07 INCH

Original Price: £3414 Total Price with 30% Discount: £2390