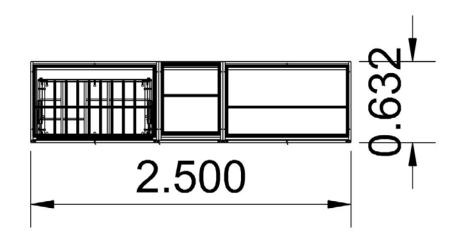

**STONE TV Stand** 

TVM608\_153cm\_60,07 INCH

Original Price: £3414 Total Price with 30% Discount: £2390