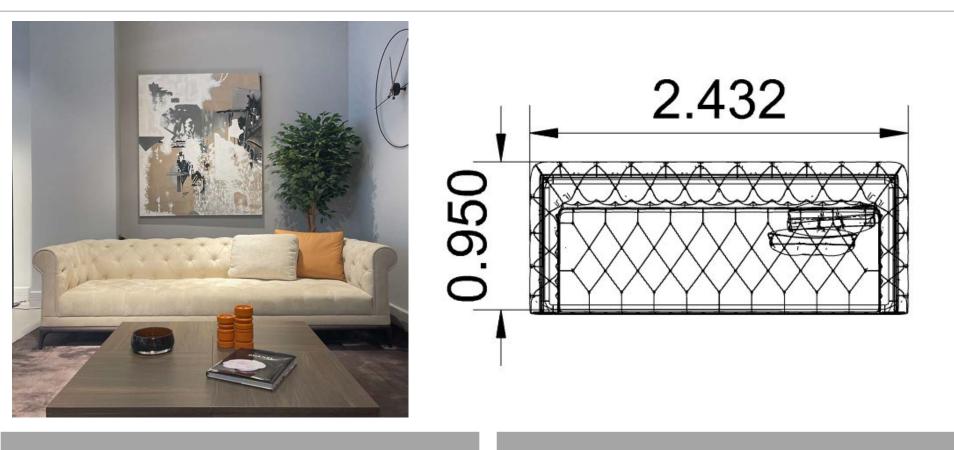

MAS508\_280CM\_110,2 INCH

Original Price: £8052.00 **50% Discount: £4,026** 

MCH376\_243cm\_95,7 INCH

Original Price: £6718.00 30% Discount: £4699.80

TOLINA 360\_BRJ693\_66cm\_25,9 INCH

Original Price: £1697.00 30% Discount: £1187.90