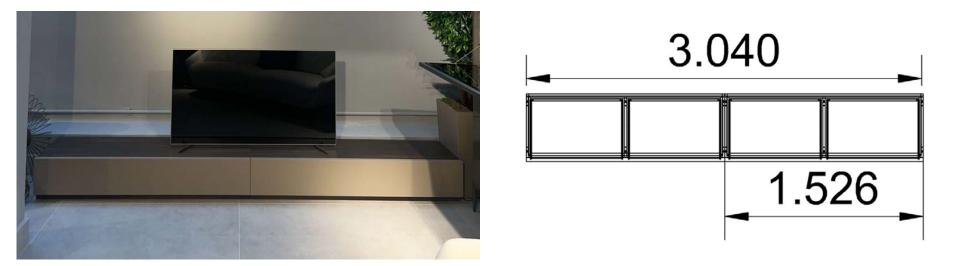

**STONE TV Stand** 

TVM608\_153cm\_60,07 INCH

Original Price: £3414 Total Price with 30% Discount: £2390