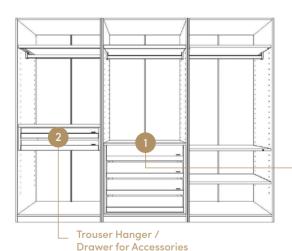

TROUSER HANGER / DRAWER FOR ACCESSORIES Their bodies are manufactured from 18 mm cotton-colored engineered wood. Drawer tabs are made of aluminum profile and smoky reflective glass. They are manufactured with Blumotion rails with double opening thanks to its new desian.