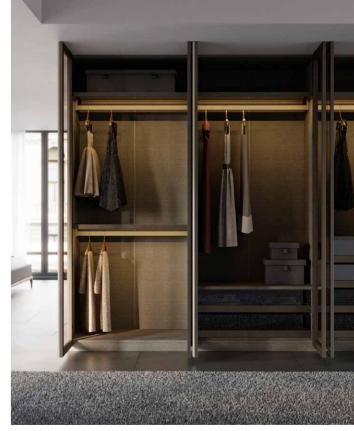

## **SPLIT**WARDROBE

plit wardrobe collection will shine like a diamond in your environment with its door options from engineered engineered engineered engineered engineered wood to reflective glass to mirror. In complete harmony with your decoration of the area, while meeting all your requests.

#### **SPLIT** WARDROBE

ENGINEERED WOOD DOORS
GLASS SHELF
ILLUMINATED GLASS SHELF WITH LED SENSOR

Engineered wood or glass can be selected for shelf material for Split, Span, and Space, which will defy the years with its high-quality workmanship and durable interior layout. Illuminated and nonilluminated shelf features are also available for both shelf options.

#### **SPLIT**

Split wardrobe's mirrored doors eliminate the need for an extra vanity mirror which you can custom order while designing your wardrobe. Plan the wardrobe essentials like shelves, drawers, and poles with closet finish and integrated LED light options. Match the style of your closet and room.

#### **SPLIT**

Narrow, wide, and corner wardrobes options are completely customizable with an option to mix and match. You can arrange the interior layout from several drawer and shelf options designed in different styles, in any way you want, and make it suitable for your daily needs.