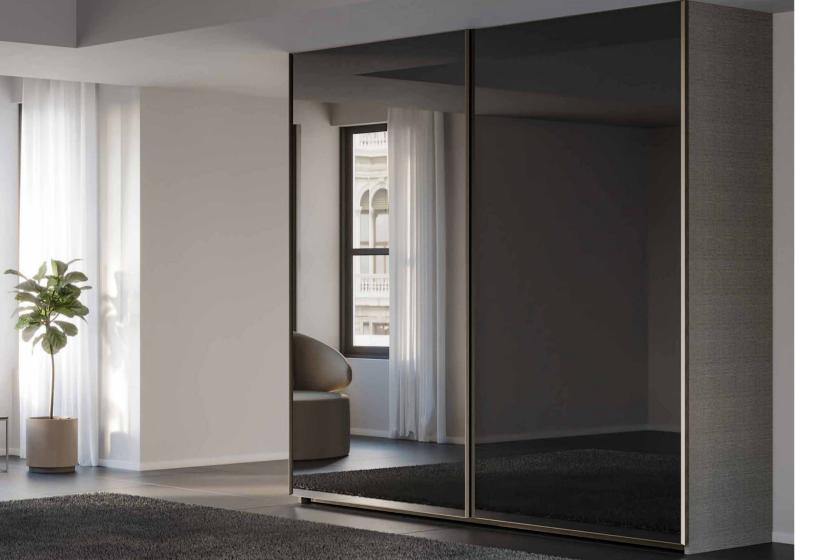

## **SPLIT**WARDROBE

plit wardrobe collection will shine like a diamond in your environment with its door options from engineered engineered engineered engineered engineered wood to reflective glass to mirror. In complete harmony with your decoration of the area, while meeting all your requests.

#### **SPLIT**

Split wardrobe's mirrored doors eliminate the need for an extra vanity mirror which you can custom order while designing your wardrobe. Plan the wardrobe essentials like shelves, drawers, and poles with closet finish and integrated LED light options. Match the style of your closet and room.