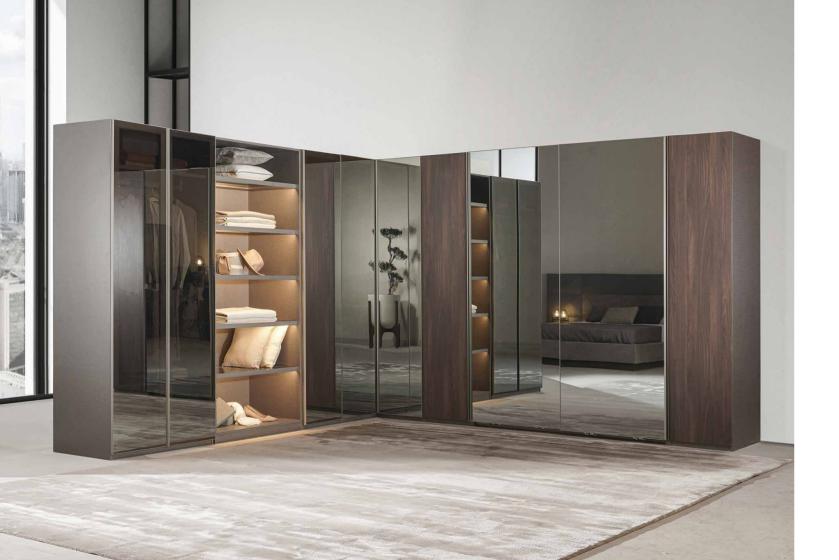

## **SPLIT**WARDROBE

plit wardrobe collection will shine like a diamond in your environment with its door options from engineered engineered engineered engineered engineered wood to reflective glass to mirror. In complete harmony with your decoration of the area, while meeting all your requests.

### SPACE & SPLIT

BODY

lass door options offer mirror and reflective smoke glass, while engineered wood door option deliver high-pressure laminate that is highly resistant to wear and tear, scratches, heat, and water

Split and Space Wardrobe collections offer various size and layout options while offering a stylish appearance with 100% Eco-friendly materials.

#### **SPLIT**

Split wardrobe's mirrored doors eliminate the need for an extra vanity mirror which you can custom order while designing your wardrobe. Plan the wardrobe essentials like shelves, drawers, and poles with closet finish and integrated LED light options. Match the style of your closet and room.