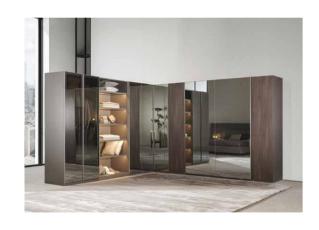

## **SPLIT**WARDROBE

plit wardrobe collection will shine like a diamond in your environment with its door options from engineered engineered engineered engineered engineered wood to reflective glass to mirror. In complete harmony with your decoration of the area, while meeting all your requests.

### SPACE & SPLIT

BODY

lass door options offer mirror and reflective smoke glass, while engineered wood door option deliver high-pressure laminate that is highly resistant to wear and tear, scratches, heat, and water

Split and Space Wardrobe collections offer various size and layout options while offering a stylish appearance with 100% Eco-friendly materials.