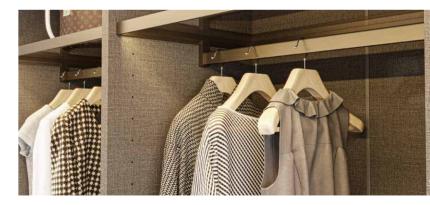

Wardrobe rods add functionality and style to hanging space. Essential for basic wardrobes and adjustable to suit changing needs, rods are available in ddc branded, durable aluminum. Lining inserted on rods prevents metal-onmetal sound even with wire hangers while also protecting from surface scratches.

#### WARDROBE ROD

Essential for basic wardrobes and adjustable to suit changing needs. Rods are available in ddc branded, durable aluminum. Lining inserted on rods prevents metal-on-metal sound even with wire hangers and also prevents surface scratches.