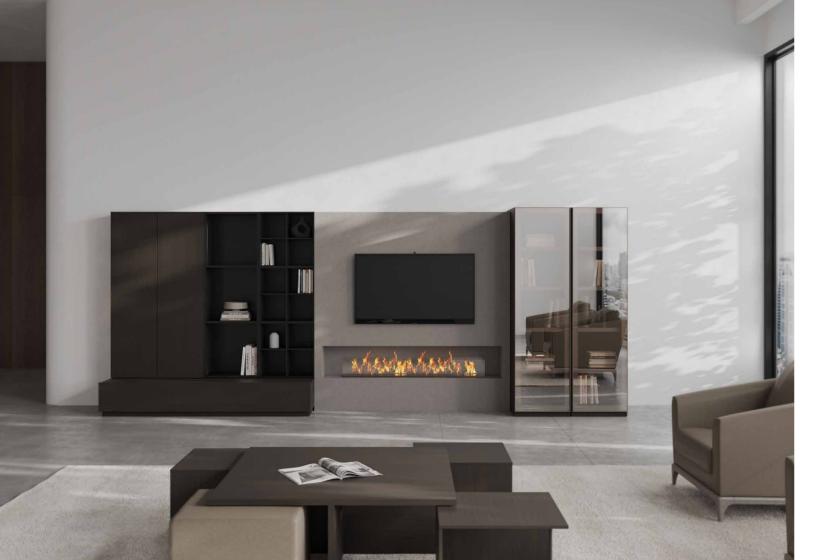

## **LUSSO**

inimal yet versatile, the custom storage unit offers work space, entertainement/media unit and various storage options. A compact design with elegant details and smart functions.

### **MANHATTAN**

ringing in a new aesthetic for the living areas, the custom bookcase showcases elegance with wood and ceramic details. The slender grid structure of the unit combines shelves and doors creating various display and storage areas.

### **MANHATTAN**

ombining media unit with storage, work area and display shelves, the custom day system makes the most of grand living. LED light system and natural materials add to the chic look of the unit.