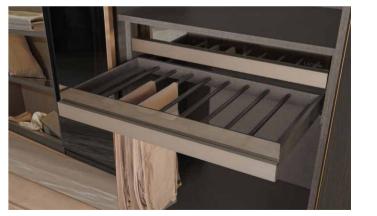

### INTERIOR ACCESSORIES

he interior modules of our wardrobes are designed for your unique storage needs. From drawers to closet poles to special racks, our collection of accessories comes together with material and light options to meet every unique storage need.

TROUSER HANGER / DRAWER FOR ACCESSORIES Their bodies are manufactured from 18 mm cotton-colored engineered wood. Drawer tabs are made of aluminum profile and smoky reflective glass. They are manufactured with Blumotion rails with double opening thanks to its new desian.

Hanger profiles of trouser hangers are manufactured from Inox aluminum rounded profiles and their use is increased to the highest level thanks to plastic holders placed on the channels processed on the profile.