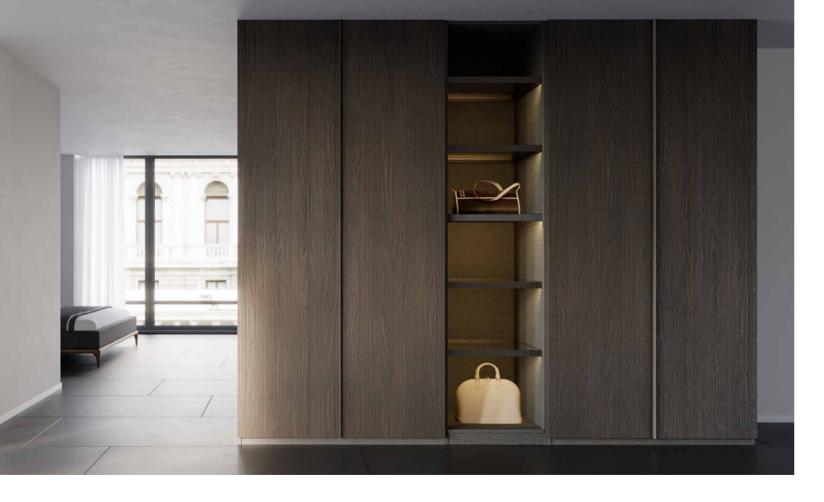

## **SPACE**WARDROBE

pace Wardrobe can be custom designed for dressing rooms with various options on materials and functional features. It will not only meet your requirements with its functionality but does also become a chic part of your bedroom with its modern, open-shelf style.

#### SPACE

While meeting all your needs, Space open shelf system also allows you to create a dressing room. You can design the interior layout of wardrobes with completely customizable pieces, from drawers to closet poles to special racks.