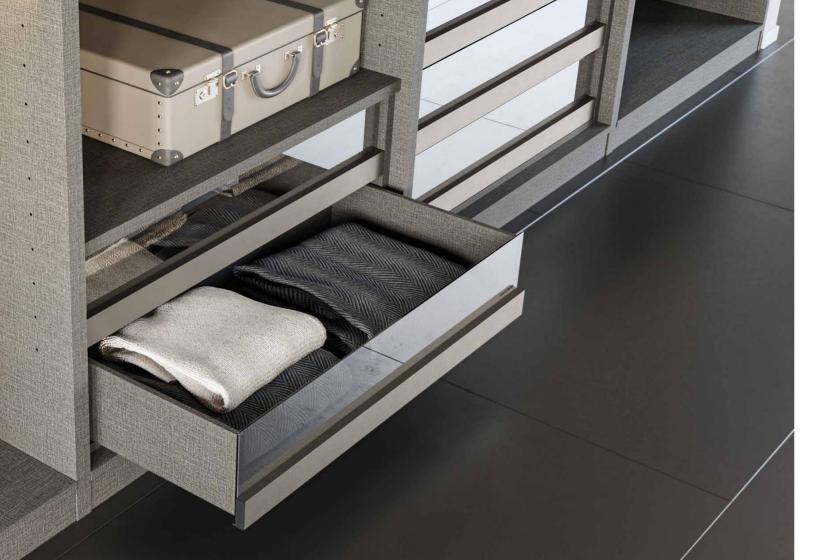

### INTERIOR ACCESSORIES

he interior modules of our wardrobes are designed for your unique storage needs. From drawers to closet poles to special racks, our collection of accessories comes together with material and light options to meet every unique storage need.

An accessory drawer with dividers optimizes the space for your jewelry and smaller items while pant hanger pull-out system will store your pants in the most efficient and organized way.

The lights are activated by a touch button in the Space open shelf system and by a motion sensor in Split and Span. It does not only create a pleasant atmosphere but also provides easy access to your goods.

Wardrobe rods add functionality and style to hanging space. Essential for basic wardrobes and adjustable to suit changing needs, rods are available in ddc branded, durable aluminum. Lining inserted on rods prevents metal-onmetal sound even with wire hangers while also protecting from surface scratches.