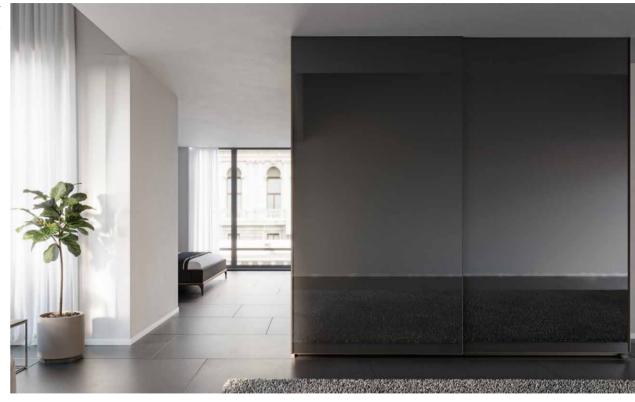

## SPLIT & SPAN WARDROBE

pan wardrobe offers ease of use even in narrow spaces thanks to its sliding doors. Make the best of its storage function with different modules that you can combine according to the sizes of the areas you design!

#### **SPAN**

Wardrobe glass door option smoke glass. Wardrobe engineered wood door options highpressure laminate - highly resistant to wear and tear, scratches, heat and water. 100% Eco friendly.