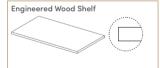

**ENGINEERED WOOD SHELF** Shelves are manufactured from 25 mm cotton-colored engineered wood. They are connected to the wardrobe body by the Rafix system. Engineered wood shelves can be manufactured as illuminated / non-illuminated and with or without hanger. When engineered wood shelves are illuminated, a lighting system is integrated into the front of the shelf. (see the detailed drawing of the illuminated engineered wood shelf)

Light is illuminated from the shelf towards the hanger. Light cannot be added later on to engineered wood shelves. A engineered wood shelf without a hanger can then be converted to a shelf with a hanger.