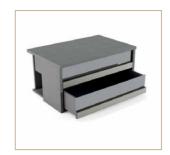

#### **INTERIOR** ACCESSORIES

BUILT-IN WARDROBE DRAWERS Bodies are manufactured from 25 mm cotton-colored engineered wood. They are manufactured in two different codes for 4 level and 2 level drawers. Drawer tabs are made out of aluminum profiles and smoky reflective glass. The top board of the product is manufactured from the standard 25mm cotton-colored engineered wood.

Built-In Wardrobe Drawer (Quartet)

BODY AND INTERIOR COLOR

DIC020 BUILT-IN WARDROBE DRAWER (DOUBLE)

L 37.8" - 33.9" / D 22" / H 16.9" F 96 cm - 86 cm / D 56 cm / Y 43 cm

BUILT-IN WARDROBE DRAWER (QUARTET)