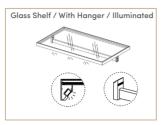

#### SHELVES

GLASS SHELF Made of smoky glass placed within Inox aluminum frame. Glass shelves are manufactured with options such as illuminated / non-illuminated and with or without hangers. The illumination system is integrated with the frame. There is no difference between illuminated and non-illuminated versions in terms of appearance. Light is illuminated from the shelf towards the hanger. The hanger system is also integrated into the frame in the same way. The hanger cannot be integrated later on to a glass shelf without any hanger.

Glass Shelf: Hanger cannot be integrated later to a glass shelf without any hanger.

Light cannot be added later to Glass and Engineered Wooden Shelves ordered to be non-illuminated.

**Space Wardrobe:** 1 entry for Shelf with Touch Controlled LED must be made for each wardrobe body.

- 1 SPLIT WARDROBE
- 2 SPACE WARDROBE
- 3 SPAN WARDROBE
- 4 Glass Shelf / With Hanger / Illuminated
- 5 SPLIT WARDROBE Built-In Wardrobe Drawer (Quartet)
- 6 SPAN WARDROBE Built-In Wardrobe Drawer (Double)
- 7 Engineered Wood Shelf