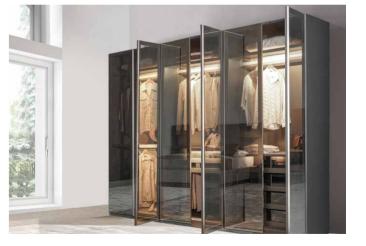

## **SPLIT**WARDROBE

plit wardrobe collection will shine like a diamond in your environment with its door options from engineered engineered engineered engineered engineered wood to reflective glass to mirror. In complete harmony with your decoration of the area, while meeting all your requests.

### SPACE & SPLIT

BODY

lass door options offer mirror and reflective smoke glass, while engineered wood door option deliver high-pressure laminate that is highly resistant to wear and tear, scratches, heat, and water