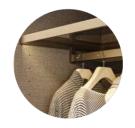

#### SPAN

You can add an extra ambiance to your space and reach your goods easily by choosing a lighting system that operates by movement sensor in the shelves of Span Wardrobe, the interior layout can be designed according to your personal preferences.

An accessory drawer with dividers optimizes the space for your jewelry and smaller items while pant hanger pull-out system will store your pants in the most efficient and organized way.

The lights are activated by a touch button in the Space open shelf system and by a motion sensor in Split and Span. It does not only create a pleasant atmosphere but also provides easy access to your goods.

The lights are activated by a touch button in the Space open shelf system and by a motion sensor in Split and Span. It does not only create a pleasant atmosphere but also provides easy access to your goods.