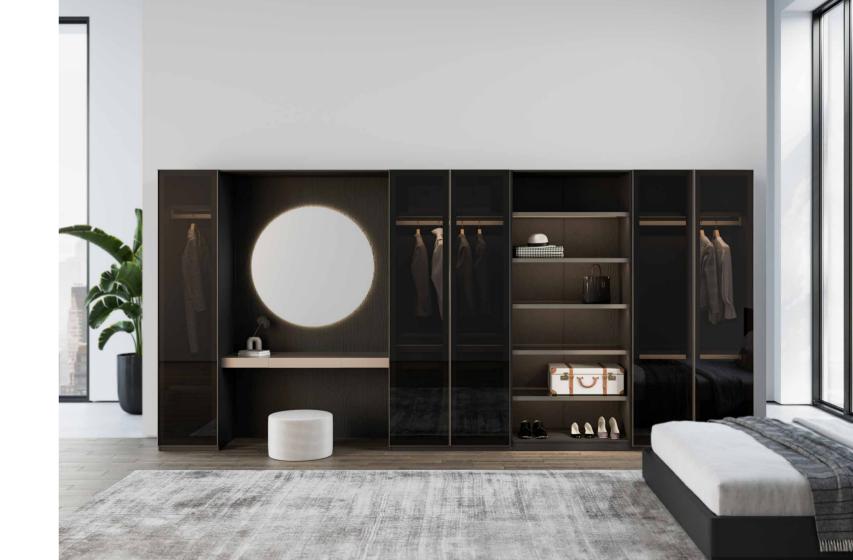

## **SPLIT**WARDROBE

plit wardrobe collection will shine like a diamond in your environment with its door options from engineered engineered engineered engineered engineered wood to reflective glass to mirror. In complete harmony with your decoration of the area, while meeting all your requests.

#### **SPLIT**

Split wardrobe's mirrored doors eliminate the need for an extra vanity mirror which you can custom order while designing your wardrobe. Plan the wardrobe essentials like shelves, drawers, and poles with closet finish and integrated LED light options. Match the style of your closet and room.

#### **SPLIT**

Narrow, wide, and corner wardrobes options are completely customizable with an option to mix and match. You can arrange the interior layout from several drawer and shelf options designed in different styles, in any way you want, and make it suitable for your daily needs.