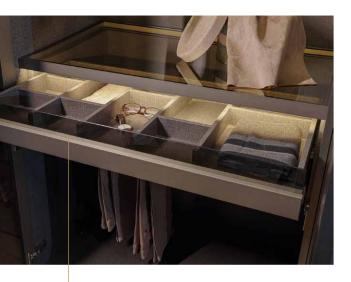

### INTERIOR ACCESSORIES

he interior modules of our wardrobes are designed for your unique storage needs. From drawers to closet poles to special racks, our collection of accessories comes together with material and light options to meet every unique storage need.

An accessory drawer with dividers optimizes the space for your jewelry and smaller items while pant hanger pull-out system will store your pants in the most efficient and organized way.

The lights are activated by a touch button in the Space open shelf system and by a motion sensor in Split and Span. It does not only create a pleasant atmosphere but also provides easy access to your goods.

Drawer for accessories: Accessory compartments are divided by 12 mm cotton-colored engineered wood. They are manufactured without any top board. Extra shelves must be ordered. Order for extra shelves must be placed since top boards of these products vary, depending on your request.