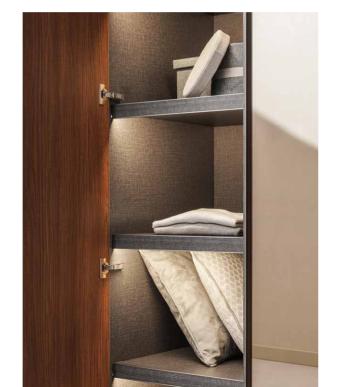

## **SPLIT**WARDROBE

plit wardrobe collection will shine like a diamond in your environment with its door options from engineered engineered engineered engineered engineered wood to reflective glass to mirror. In complete harmony with your decoration of the area, while meeting all your requests.

#### **SPLIT** WARDROBE

ENGINEERED WOOD DOORS
GLASS SHELF
ILLUMINATED GLASS SHELF WITH LED SENSOR

Engineered wood or glass can be selected for shelf material for Split, Span, and Space, which will defy the years with its high-quality workmanship and durable interior layout. Illuminated and nonilluminated shelf features are also available for both shelf options.

#### **SPLIT**

Split wardrobe's mirrored doors eliminate the need for an extra vanity mirror which you can custom order while designing your wardrobe. Plan the wardrobe essentials like shelves, drawers, and poles with closet finish and integrated LED light options. Match the style of your closet and room.