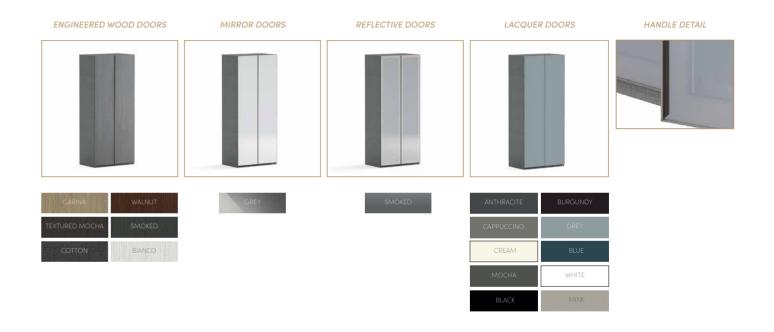

## **SPLIT**WARDROBE

plit wardrobe collection will shine like a diamond in your environment with its door options from engineered engineered engineered engineered engineered wood to reflective glass to mirror. In complete harmony with your decoration of the area, while meeting all your requests.

#### **SPLIT** WARDROBE

ENGINEERED WOOD DOORS
GLASS SHELF
ILLUMINATED GLASS SHELF WITH LED SENSOR

Engineered wood or glass can be selected for shelf material for Split, Span, and Space, which will defy the years with its high-quality workmanship and durable interior layout. Illuminated and nonilluminated shelf features are also available for both shelf options.

### SPACE & SPLIT

BODY

lass door options offer mirror and reflective smoke glass, while engineered wood door option deliver high-pressure laminate that is highly resistant to wear and tear, scratches, heat, and water

#### **SPAN**

Wardrobe glass door option smoke glass. Wardrobe engineered wood door options highpressure laminate - highly resistant to wear and tear, scratches, heat and water. 100% Eco friendly.