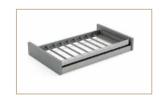

#### WARDROBE ROD

Essential for basic wardrobes and adjustable to suit changing needs. Rods are available in ddc branded, durable aluminum. Lining inserted on rods prevents metal-on-metal sound even with wire hangers and also prevents surface scratches.