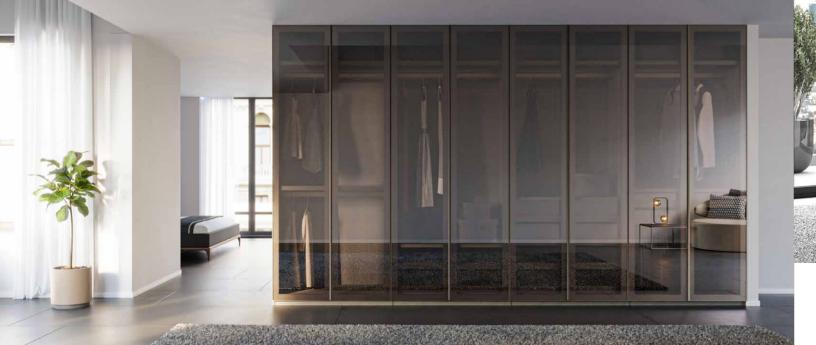

## SPLIT & SPAN WARDROBE

pan wardrobe offers ease of use even in narrow spaces thanks to its sliding doors. Make the best of its storage function with different modules that you can combine according to the sizes of the areas you design!

Eliminating the need for an additional mirror thanks to its mirrored doors, Span Wardrobe's interior sections can be customized according to your personal needs.

SPAN WARDROBE MIRROR DOORS

#### **SPAN**

Wardrobe glass door option smoke glass. Wardrobe engineered wood door options highpressure laminate - highly resistant to wear and tear, scratches, heat and water. 100% Eco friendly.