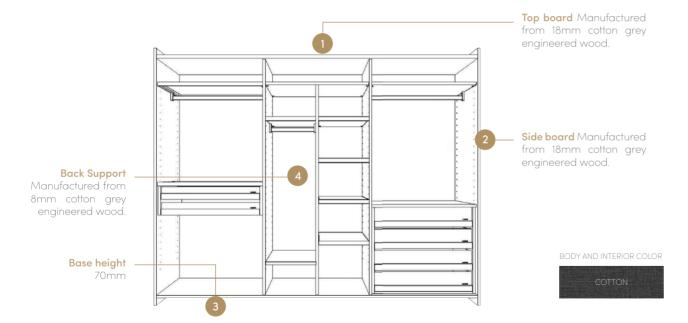

### INTERIOR ACCESSORIES

he interior modules of our wardrobes are designed for your unique storage needs. From drawers to closet poles to special racks, our collection of accessories comes together with material and light options to meet every unique storage need.

Wardrobe rods add functionality and style to hanging space. Essential for basic wardrobes and adjustable to suit changing needs, rods are available in ddc branded, durable aluminum. Lining inserted on rods prevents metal-onmetal sound even with wire hangers while also protecting from surface scratches.

#### SHELVES

GLASS SHELF Made of smoky glass placed within Inox aluminum frame. Glass shelves are manufactured with options such as illuminated / non-illuminated and with or without hangers. The illumination system is integrated with the frame. There is no difference between illuminated and non-illuminated versions in terms of appearance. Light is illuminated from the shelf towards the hanger. The hanger system is also integrated into the frame in the same way. The hanger cannot be integrated later on to a glass shelf without any hanger.

**ENGINEERED WOOD SHELF** Shelves are manufactured from 25 mm cotton-colored engineered wood. They are connected to the wardrobe body by the Rafix system. Engineered wood shelves can be manufactured as illuminated / non-illuminated and with or without hanger. When engineered wood shelves are illuminated, a lighting system is integrated into the front of the shelf. (see the detailed drawing of the illuminated engineered wood shelf)