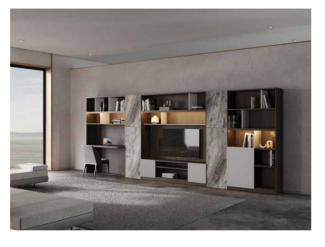

### **MANHATTAN**

ombining media unit with storage, work area and display shelves, the custom day system makes the most of grand living. LED light system and natural materials add to the chic look of the unit.