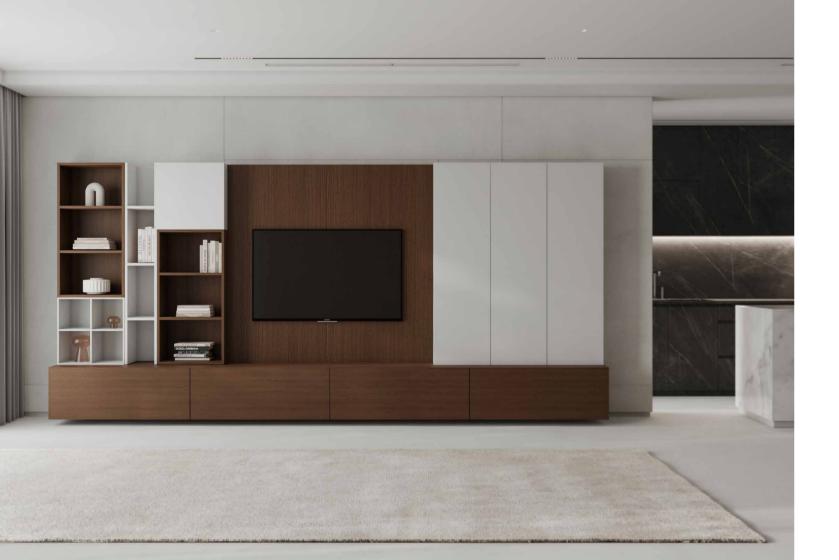

### **MANHATTAN**

ringing in a new aesthetic for the living areas, the custom bookcase showcases elegance with wood and ceramic details. The slender grid structure of the unit combines shelves and doors creating various display and storage areas.

### **MANHATTAN**

ombining media unit with storage, work area and display shelves, the custom day system makes the most of grand living. LED light system and natural materials add to the chic look of the unit.

TV UNIT

25

# **TV UNIT** 26

**TV UNIT** 27