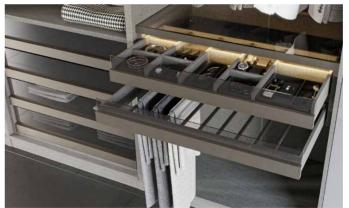

### INTERIOR ACCESSORIES

he interior modules of our wardrobes are designed for your unique storage needs. From drawers to closet poles to special racks, our collection of accessories comes together with material and light options to meet every unique storage need.

An accessory drawer with dividers optimizes the space for your jewelry and smaller items while pant hanger pull-out system will store your pants in the most efficient and organized way.

The lights are activated by a touch button in the Space open shelf system and by a motion sensor in Split and Span. It does not only create a pleasant atmosphere but also provides easy access to your goods.

Drawer for accessories: Accessory compartments are divided by 12 mm cotton-colored engineered wood. They are manufactured without any top board. Extra shelves must be ordered. Order for extra shelves must be placed since top boards of these products vary, depending on your request.