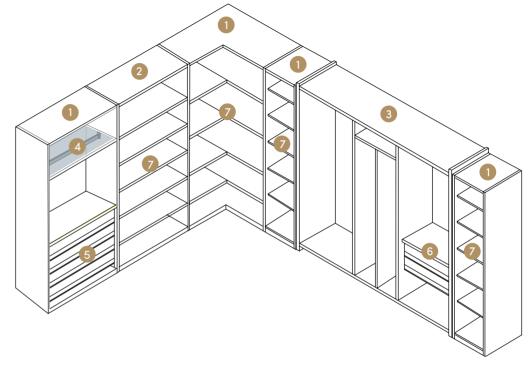

- 1 SPLIT WARDROBE
- 2 SPACE WARDROBE
- 3 SPAN WARDROBE
- 4 Glass Shelf / With Hanger / Illuminated
- 5 SPLIT WARDROBE Built-In Wardrobe Drawer (Quartet)
- 6 SPAN WARDROBE Built-In Wardrobe Drawer (Double)
- 7 Engineered Wood Shelf