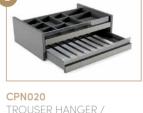

TROUSER HANGER / DRAWER FOR ACCESSORIES Their bodies are manufactured from 18 mm cotton-colored engineered wood. Drawer tabs are made of aluminum profile and smoky reflective glass. They are manufactured with Blumotion rails with double opening thanks to its new desian.

Hanger profiles of trouser hangers are manufactured from Inox aluminum rounded profiles and their use is increased to the highest level thanks to plastic holders placed on the channels processed on the profile.

Drawer for accessories: Accessory compartments are divided by 12 mm cotton-colored engineered wood. They are manufactured without any top board. Extra shelves must be ordered. Order for extra shelves must be placed since top boards of these products vary, depending on your request.