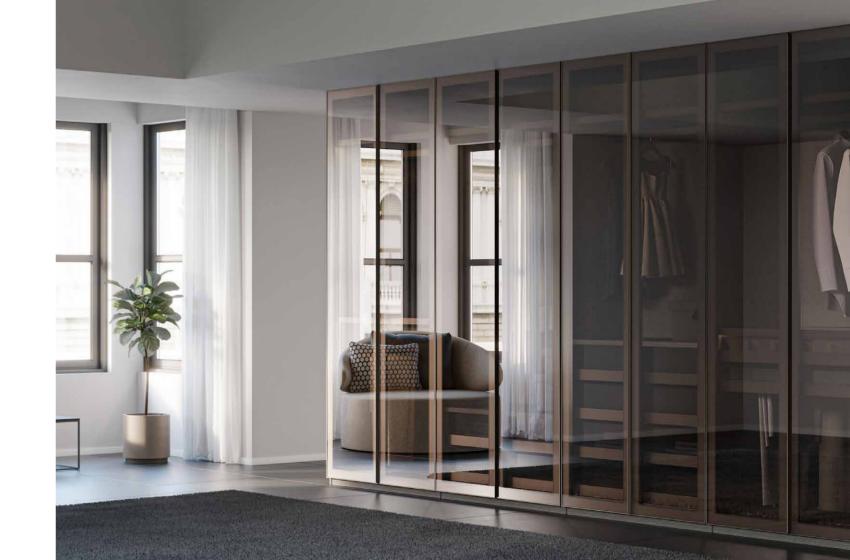

## **SPLIT**WARDROBE

plit wardrobe collection will shine like a diamond in your environment with its door options from engineered engineered engineered engineered engineered wood to reflective glass to mirror. In complete harmony with your decoration of the area, while meeting all your requests.

### SPACE & SPLIT

BODY

lass door options offer mirror and reflective smoke glass, while engineered wood door option deliver high-pressure laminate that is highly resistant to wear and tear, scratches, heat, and water

#### **SPLIT**

Split wardrobe's mirrored doors eliminate the need for an extra vanity mirror which you can custom order while designing your wardrobe. Plan the wardrobe essentials like shelves, drawers, and poles with closet finish and integrated LED light options. Match the style of your closet and room.