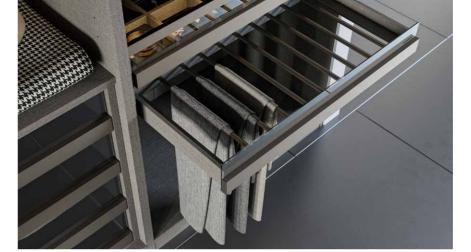

An accessory drawer with dividers optimizes the space for your jewelry and smaller items while pant hanger pull-out system will store your pants in the most efficient and organized way.

The lights are activated by a touch button in the Space open shelf system and by a motion sensor in Split and Span. It does not only create a pleasant atmosphere but also provides easy access to your goods.

TROUSER HANGER / DRAWER FOR ACCESSORIES Their bodies are manufactured from 18 mm cotton-colored engineered wood. Drawer tabs are made of aluminum profile and smoky reflective glass. They are manufactured with Blumotion rails with double opening thanks to its new desian.

Hanger profiles of trouser hangers are manufactured from Inox aluminum rounded profiles and their use is increased to the highest level thanks to plastic holders placed on the channels processed on the profile.