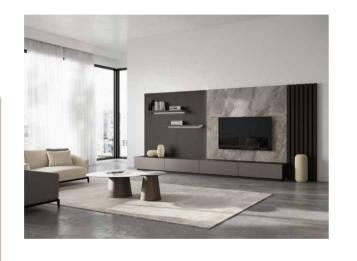

## **LUSSO**

inimal yet versatile, the custom storage unit offers work space, entertainement/media unit and various storage options. A compact design with elegant details and smart functions.

### **MANHATTAN**

ringing in a new aesthetic for the living areas, the custom bookcase showcases elegance with wood and ceramic details. The slender grid structure of the unit combines shelves and doors creating various display and storage areas.

### **MANHATTAN**

ombining media unit with storage, work area and display shelves, the custom day system makes the most of grand living. LED light system and natural materials add to the chic look of the unit.