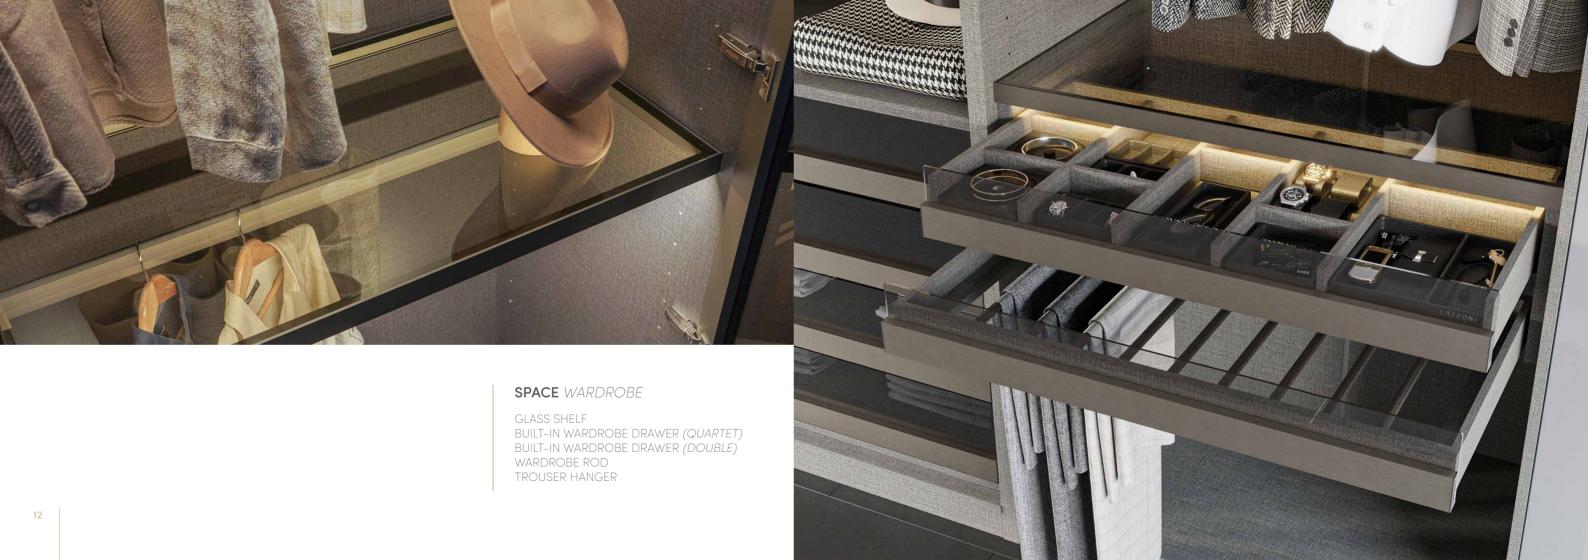

## **SPACE**WARDROBE

pace Wardrobe can be custom designed for dressing rooms with various options on materials and functional features. It will not only meet your requirements with its functionality but does also become a chic part of your bedroom with its modern, open-shelf style.

### INTERIOR ACCESSORIES

he interior modules of our wardrobes are designed for your unique storage needs. From drawers to closet poles to special racks, our collection of accessories comes together with material and light options to meet every unique storage need.

An accessory drawer with dividers optimizes the space for your jewelry and smaller items while pant hanger pull-out system will store your pants in the most efficient and organized way.

The lights are activated by a touch button in the Space open shelf system and by a motion sensor in Split and Span. It does not only create a pleasant atmosphere but also provides easy access to your goods.

Wardrobe rods add functionality and style to hanging space. Essential for basic wardrobes and adjustable to suit changing needs, rods are available in ddc branded, durable aluminum. Lining inserted on rods prevents metal-onmetal sound even with wire hangers while also protecting from surface scratches.