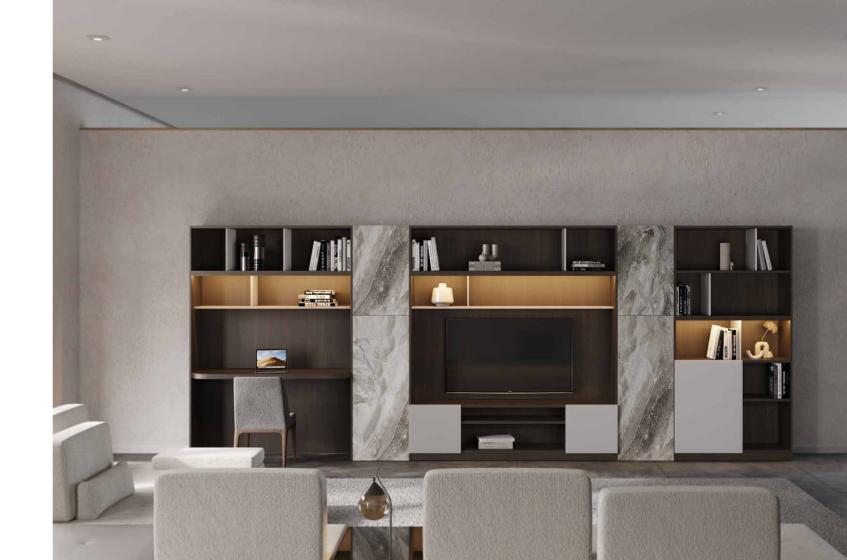

## **LUSSO**

inimal yet versatile, the custom storage unit offers work space, entertainement/media unit and various storage options. A compact design with elegant details and smart functions.

### **MANHATTAN**

ringing in a new aesthetic for the living areas, the custom bookcase showcases elegance with wood and ceramic details. The slender grid structure of the unit combines shelves and doors creating various display and storage areas.

### **MANHATTAN**

ombining media unit with storage, work area and display shelves, the custom day system makes the most of grand living. LED light system and natural materials add to the chic look of the unit.