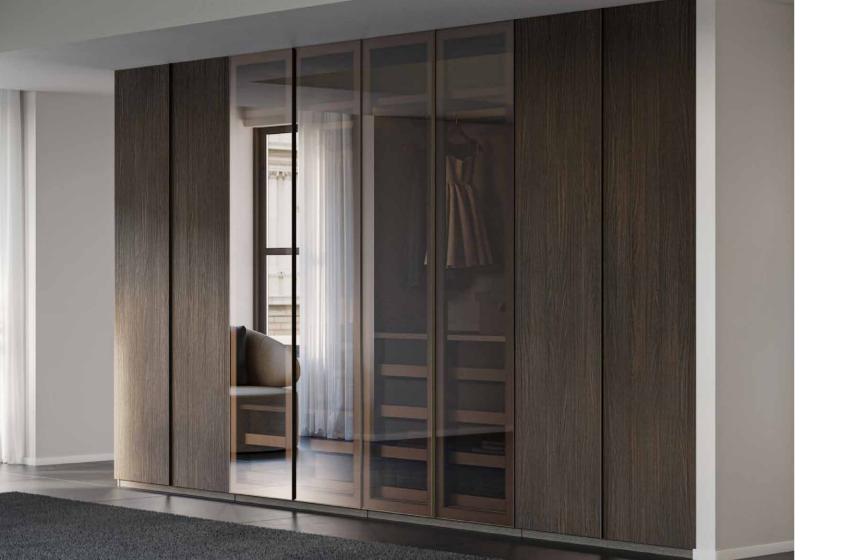

## **SPLIT**WARDROBE

plit wardrobe collection will shine like a diamond in your environment with its door options from engineered engineered engineered engineered engineered wood to reflective glass to mirror. In complete harmony with your decoration of the area, while meeting all your requests.

### SPACE & SPLIT

BODY

lass door options offer mirror and reflective smoke glass, while engineered wood door option deliver high-pressure laminate that is highly resistant to wear and tear, scratches, heat, and water

#### **SPLIT**

Narrow, wide, and corner wardrobes options are completely customizable with an option to mix and match. You can arrange the interior layout from several drawer and shelf options designed in different styles, in any way you want, and make it suitable for your daily needs.