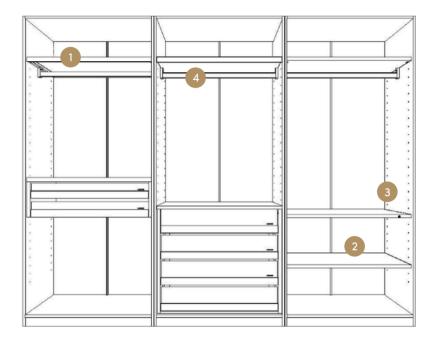

#### 1 GLASS SHELVES

#### 3 SHELF WITH TOUCH CONTROLLED LED

Touch Controlled System Integrated To Shelves

Glass Shelf Rod Deta

|       | PRODUCT NAMES         | SPACE                                |                                        |                                        |                                        | SPAN                               |                    |                                      |
|-------|-----------------------|--------------------------------------|----------------------------------------|----------------------------------------|----------------------------------------|------------------------------------|--------------------|--------------------------------------|
|       | PRODUCT DESCRIPTION   | WIDE<br>WARDROBE<br>WITHOUT<br>DOORS | NARROW<br>WARDROBE<br>WITHOUT<br>DOORS | CORNER<br>WARDROBE<br>WITHOUT<br>DOORS | CORNER<br>WARDROBE<br>WITHOUT<br>DOORS | WARDROBE<br>WITH<br>SINGLE<br>DOOR | CORNER<br>WARDROBE | WARDROBE<br>WITH<br>SLIDING<br>DOOR  |
|       | PRODUCT CODE          | WRD011                               | WRD021                                 | WRD031                                 | WRD010                                 | WRD020                             | WRD030             | WRD180<br>WRD250<br>WRD270<br>WRD298 |
|       | REFLECTIVE DOORS      |                                      |                                        |                                        |                                        |                                    |                    |                                      |
| DOORS | MIRROR DOORS          |                                      |                                        |                                        |                                        |                                    |                    |                                      |
|       | ENGINEERED WOOD DOORS |                                      |                                        |                                        |                                        |                                    |                    | ·                                    |