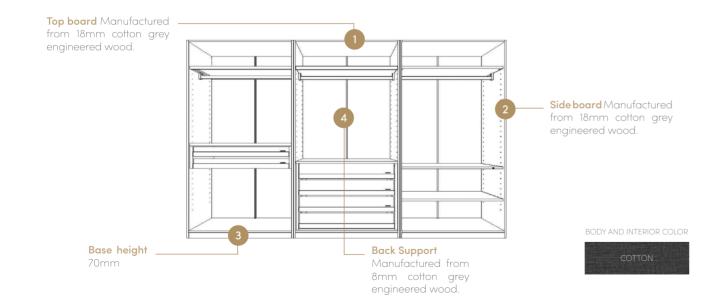

#### **INTERIOR** ACCESSORIES

BUILT-IN WARDROBE DRAWERS Bodies are manufactured from 25 mm cotton-colored engineered wood. They are manufactured in two different codes for 4 level and 2 level drawers. Drawer tabs are made out of aluminum profiles and smoky reflective glass. The top board of the product is manufactured from the standard 25mm cotton-colored engineered wood.

Drawer for accessories: Accessory compartments are divided by 12 mm cotton-colored engineered wood. They are manufactured without any top board. Extra shelves must be ordered. Order for extra shelves must be placed since top boards of these products vary, depending on your request.