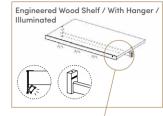

#### **SPLIT** WARDROBE

ENGINEERED WOOD DOORS
GLASS SHELF
ILLUMINATED GLASS SHELF WITH LED SENSOR

Engineered wood or glass can be selected for shelf material for Split, Span, and Space, which will defy the years with its high-quality workmanship and durable interior layout. Illuminated and nonilluminated shelf features are also available for both shelf options.

**ENGINEERED WOOD SHELF** Shelves are manufactured from 25 mm cotton-colored engineered wood. They are connected to the wardrobe body by the Rafix system. Engineered wood shelves can be manufactured as illuminated / non-illuminated and with or without hanger. When engineered wood shelves are illuminated, a lighting system is integrated into the front of the shelf. (see the detailed drawing of the illuminated engineered wood shelf)

Light is illuminated from the shelf towards the hanger. Light cannot be added later on to engineered wood shelves. A engineered wood shelf without a hanger can then be converted to a shelf with a hanger.