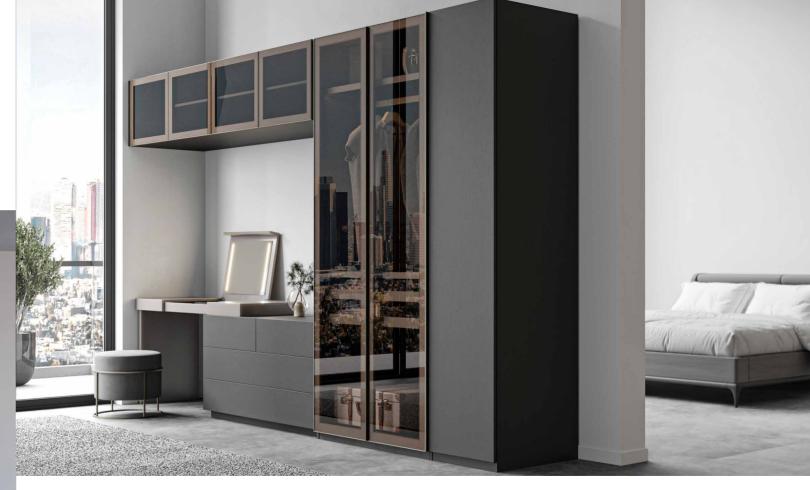

#### **SPLIT**

Split wardrobe's mirrored doors eliminate the need for an extra vanity mirror which you can custom order while designing your wardrobe. Plan the wardrobe essentials like shelves, drawers, and poles with closet finish and integrated LED light options. Match the style of your closet and room.

#### **SPLIT**

Narrow, wide, and corner wardrobes options are completely customizable with an option to mix and match. You can arrange the interior layout from several drawer and shelf options designed in different styles, in any way you want, and make it suitable for your daily needs.