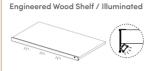

**ENGINEERED WOOD SHELF** Shelves are manufactured from 25 mm cotton-colored engineered wood. They are connected to the wardrobe body by the Rafix system. Engineered wood shelves can be manufactured as illuminated / non-illuminated and with or without hanger. When engineered wood shelves are illuminated, a lighting system is integrated into the front of the shelf. (see the detailed drawing of the illuminated engineered wood shelf)

Light is illuminated from the shelf towards the hanger. Light cannot be added later on to engineered wood shelves. A engineered wood shelf without a hanger can then be converted to a shelf with a hanger.