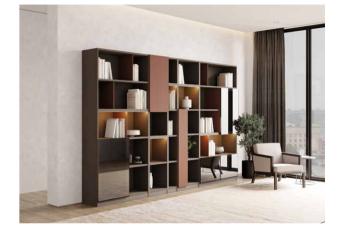

### **MANHATTAN**

ringing in a new aesthetic for the living areas, the custom bookcase showcases elegance with wood and ceramic details. The slender grid structure of the unit combines shelves and doors creating various display and storage areas.