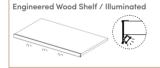

**ENGINEERED WOOD SHELF** Shelves are manufactured from 25 mm cotton-colored engineered wood. They are connected to the wardrobe body by the Rafix system. Engineered wood shelves can be manufactured as illuminated / non-illuminated and with or without hanger. When engineered wood shelves are illuminated, a lighting system is integrated into the front of the shelf. (see the detailed drawing of the illuminated engineered wood shelf)

Light is illuminated from the shelf towards the hanger. Light cannot be added later on to engineered wood shelves. A engineered wood shelf without a hanger can then be converted to a shelf with a hanger.