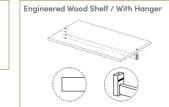

**ENGINEERED WOOD SHELF** Shelves are manufactured from 25 mm cotton-colored engineered wood. They are connected to the wardrobe body by the Rafix system. Engineered wood shelves can be manufactured as illuminated / non-illuminated and with or without hanger. When engineered wood shelves are illuminated, a lighting system is integrated into the front of the shelf. (see the detailed drawing of the illuminated engineered wood shelf)

Light is illuminated from the shelf towards the hanger. Light cannot be added later on to engineered wood shelves. A engineered wood shelf without a hanger can then be converted to a shelf with a hanger.