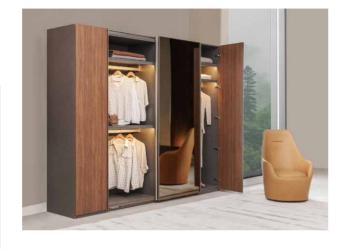

## **TRIPLE**COMBINATION

ix and match all 3 styles to create unique modular wardrobe systems from Split, Span, and Space. Combine elegant engineered wood doors with stylish mirrored or glass doors, save space with sliding doors, and add open shelves in between. All in the same wardrobe unit.

- 1 SPLIT WARDROBE
- 2 SPACE WARDROBE
- 3 SPAN WARDROBE
- 4 Glass Shelf / With Hanger / Illuminated
- 5 SPLIT WARDROBE Built-In Wardrobe Drawer (Quartet)
- 6 SPAN WARDROBE Built-In Wardrobe Drawer (Double)
- 7 Engineered Wood Shelf