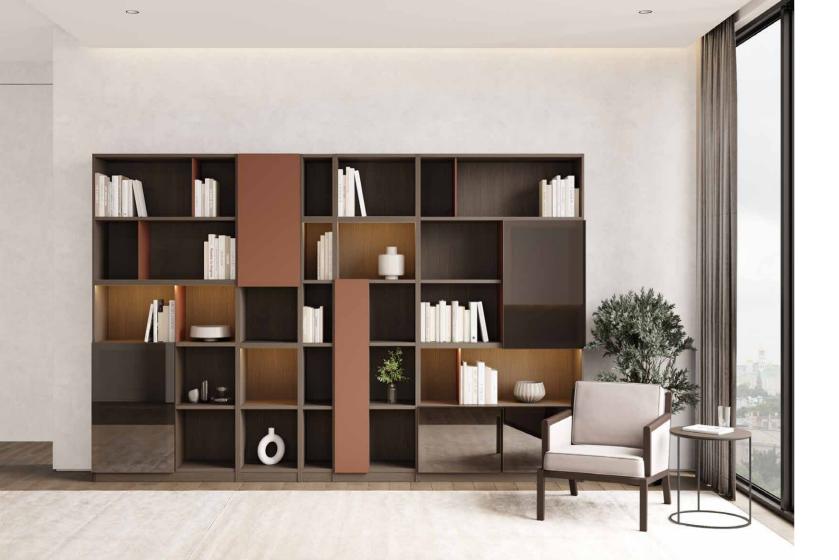

### **MANHATTAN**

ringing in a new aesthetic for the living areas, the custom bookcase showcases elegance with wood and ceramic details. The slender grid structure of the unit combines shelves and doors creating various display and storage areas.