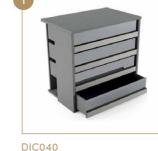

#### **INTERIOR** ACCESSORIES

BUILT-IN WARDROBE DRAWERS Bodies are manufactured from 25 mm cotton-colored engineered wood. They are manufactured in two different codes for 4 level and 2 level drawers. Drawer tabs are made out of aluminum profiles and smoky reflective glass. The top board of the product is manufactured from the standard 25mm cotton-colored engineered wood.

L 37.8" - 33.9" / D 22" / H 32.6" E 96 cm - 86 cm / D 56 cm / Y 83 cm

DRAWER FOR ACCESSORIES

DRAWER FOR ACCESSORIES

CMS020

PNT020

TROUSER HANGER

DIC021

BUILT-IN WARDROBE DRAWER (DOUBLE)

L 37,8" - 33,9" / D 22" / H 32,6" E 96 cm / D 56 cm / Y 83 cm

DIC041

BUILT-IN WARDROBE DRAWER (QUARTET)

L 37,8" - 33,9" / D 22" / H 32,6" E 96 cm / D 56 cm / Y 83 cm

SHOE SHELVES