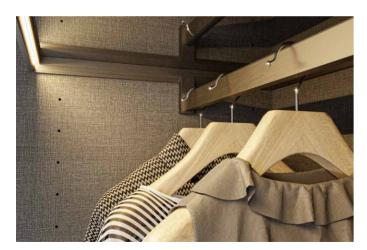

#### SHELVES

GLASS SHELF Made of smoky glass placed within Inox aluminum frame. Glass shelves are manufactured with options such as illuminated / non-illuminated and with or without hangers. The illumination system is integrated with the frame. There is no difference between illuminated and non-illuminated versions in terms of appearance. Light is illuminated from the shelf towards the hanger. The hanger system is also integrated into the frame in the same way. The hanger cannot be integrated later on to a glass shelf without any hanger.

**ENGINEERED WOOD SHELF** Shelves are manufactured from 25 mm cotton-colored engineered wood. They are connected to the wardrobe body by the Rafix system. Engineered wood shelves can be manufactured as illuminated / non-illuminated and with or without hanger. When engineered wood shelves are illuminated, a lighting system is integrated into the front of the shelf. (see the detailed drawing of the illuminated engineered wood shelf)

Light is illuminated from the shelf towards the hanger. Light cannot be added later on to engineered wood shelves. A engineered wood shelf without a hanger can then be converted to a shelf with a hanger.