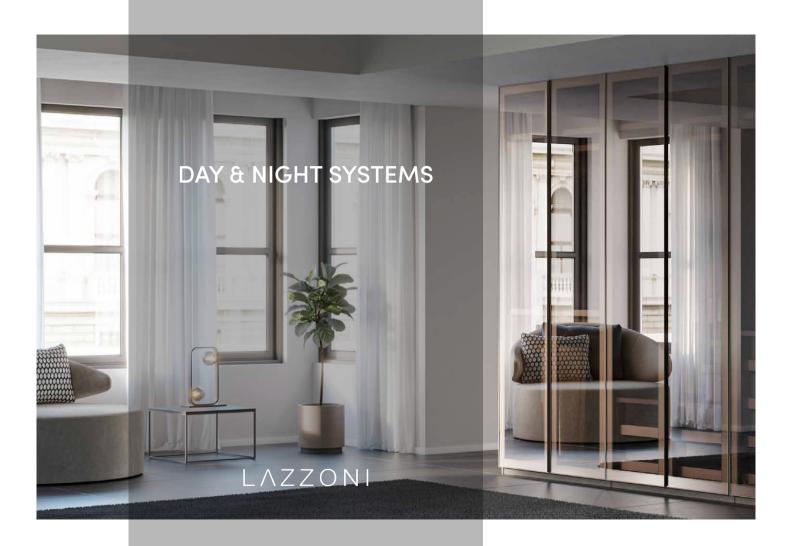

## MEET WITH SPLIT SPAN AND SPACE!

ardrobes and dressing rooms are some of the most important spaces for home decoration. Naturally, we expect them to be the tidiest, most organized, and functional areas.

Wardrobes and dressing rooms are considered personal areas and we have Split, Span, and Space to meet every personal need. Strengthen your hand for your projects with their smart details and functional features while creating unique spaces!

You can find a solution for all your essential needs with these new wardrobe systems, such as the dimension of interior layouts, for which purpose it will be used, etc.