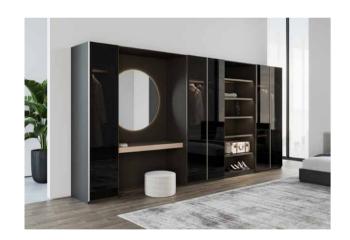

## **VISTA**

efining the bulky look of closets, open units of the night system offer various functions like a vanity area while glass doors create an easy way of viewing the items of the closet without compromising on the elegant look of the unit.