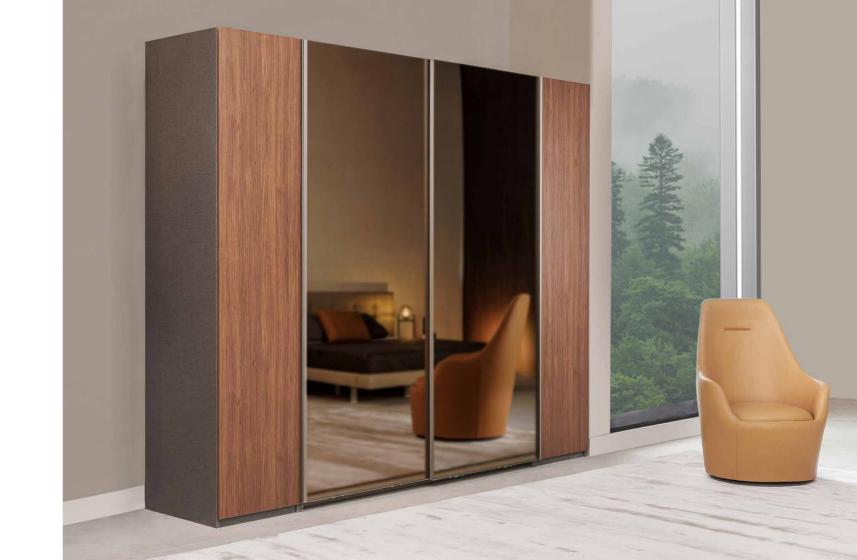

## SPLIT & SPAN WARDROBE

pan wardrobe offers ease of use even in narrow spaces thanks to its sliding doors. Make the best of its storage function with different modules that you can combine according to the sizes of the areas you design!

Eliminating the need for an additional mirror thanks to its mirrored doors, Span Wardrobe's interior sections can be customized according to your personal needs.

SPAN WARDROBE MIRROR DOORS

#### SPAN

You can add an extra ambiance to your space and reach your goods easily by choosing a lighting system that operates by movement sensor in the shelves of Span Wardrobe, the interior layout can be designed according to your personal preferences.

#### **SPAN**

Wardrobe glass door option smoke glass. Wardrobe engineered wood door options highpressure laminate - highly resistant to wear and tear, scratches, heat and water. 100% Eco friendly.