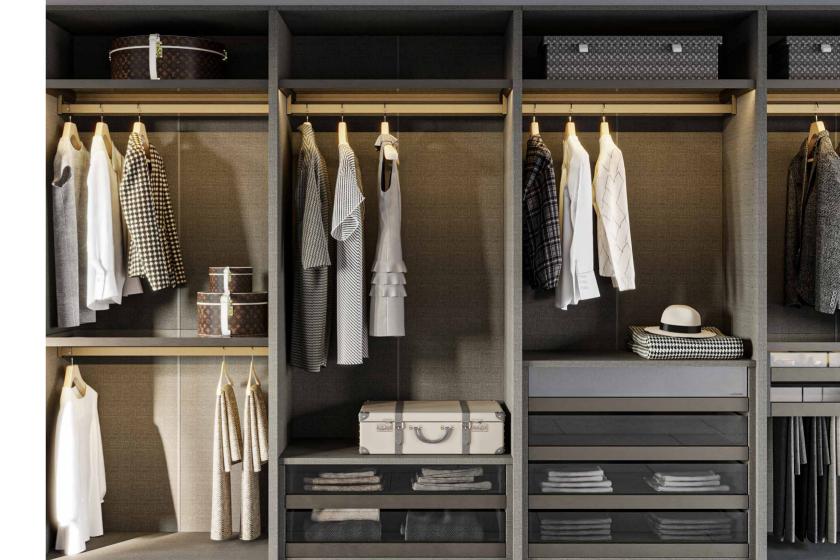

### INTERIOR ACCESSORIES

he interior modules of our wardrobes are designed for your unique storage needs. From drawers to closet poles to special racks, our collection of accessories comes together with material and light options to meet every unique storage need.

An accessory drawer with dividers optimizes the space for your jewelry and smaller items while pant hanger pull-out system will store your pants in the most efficient and organized way.

The lights are activated by a touch button in the Space open shelf system and by a motion sensor in Split and Span. It does not only create a pleasant atmosphere but also provides easy access to your goods.

The lights are activated by a touch button in the Space open shelf system and by a motion sensor in Split and Span. It does not only create a pleasant atmosphere but also provides easy access to your goods.

Wardrobe rods add functionality and style to hanging space. Essential for basic wardrobes and adjustable to suit changing needs, rods are available in ddc branded, durable aluminum. Lining inserted on rods prevents metal-onmetal sound even with wire hangers while also protecting from surface scratches.