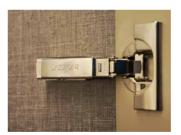

The cover hinge, one of the best in the world, is tested for **100,000** opening and closing operations.