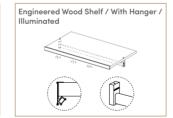

#### SHELVES

GLASS SHELF Made of smoky glass placed within Inox aluminum frame. Glass shelves are manufactured with options such as illuminated / non-illuminated and with or without hangers. The illumination system is integrated with the frame. There is no difference between illuminated and non-illuminated versions in terms of appearance. Light is illuminated from the shelf towards the hanger. The hanger system is also integrated into the frame in the same way. The hanger cannot be integrated later on to a glass shelf without any hanger.

**ENGINEERED WOOD SHELF** Shelves are manufactured from 25 mm cotton-colored engineered wood. They are connected to the wardrobe body by the Rafix system. Engineered wood shelves can be manufactured as illuminated / non-illuminated and with or without hanger. When engineered wood shelves are illuminated, a lighting system is integrated into the front of the shelf. (see the detailed drawing of the illuminated engineered wood shelf)

Light is illuminated from the shelf towards the hanger. Light cannot be added later on to engineered wood shelves. A engineered wood shelf without a hanger can then be converted to a shelf with a hanger.