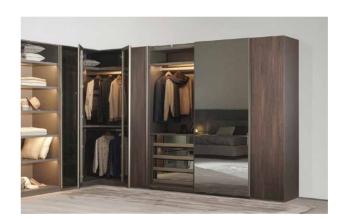

## **SPLIT**WARDROBE

plit wardrobe collection will shine like a diamond in your environment with its door options from engineered engineered engineered engineered engineered wood to reflective glass to mirror. In complete harmony with your decoration of the area, while meeting all your requests.

### SPACE & SPLIT

BODY

lass door options offer mirror and reflective smoke glass, while engineered wood door option deliver high-pressure laminate that is highly resistant to wear and tear, scratches, heat, and water

Split and Space Wardrobe collections offer various size and layout options while offering a stylish appearance with 100% Eco-friendly materials.

#### **SPLIT**

Split wardrobe's mirrored doors eliminate the need for an extra vanity mirror which you can custom order while designing your wardrobe. Plan the wardrobe essentials like shelves, drawers, and poles with closet finish and integrated LED light options. Match the style of your closet and room.