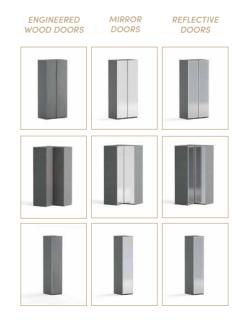

## **SPLIT**WARDROBE

plit wardrobe collection will shine like a diamond in your environment with its door options from engineered engineered engineered engineered engineered wood to reflective glass to mirror. In complete harmony with your decoration of the area, while meeting all your requests.

#### SPLIT WARDROBE

REFLECTIVE DOOR
GLASS SHELF
BUILT-IN WARDROBE DRAWER (QUARTET)
BUILT-IN WARDROBE DRAWER (DOUBLE)
WARDROBE ROD
TROUSER HANGER

#### **SPLIT** WARDROBE

ENGINEERED WOOD DOORS
GLASS SHELF
ILLUMINATED GLASS SHELF WITH LED SENSOR

Engineered wood or glass can be selected for shelf material for Split, Span, and Space, which will defy the years with its high-quality workmanship and durable interior layout. Illuminated and nonilluminated shelf features are also available for both shelf options.

### SPACE & SPLIT

BODY

lass door options offer mirror and reflective smoke glass, while engineered wood door option deliver high-pressure laminate that is highly resistant to wear and tear, scratches, heat, and water