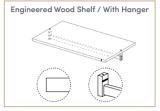

**ENGINEERED WOOD SHELF** Shelves are manufactured from 25 mm cotton-colored engineered wood. They are connected to the wardrobe body by the Rafix system. Engineered wood shelves can be manufactured as illuminated / non-illuminated and with or without hanger. When engineered wood shelves are illuminated, a lighting system is integrated into the front of the shelf. (see the detailed drawing of the illuminated engineered wood shelf)

Light is illuminated from the shelf towards the hanger. Light cannot be added later on to engineered wood shelves. A engineered wood shelf without a hanger can then be converted to a shelf with a hanger.