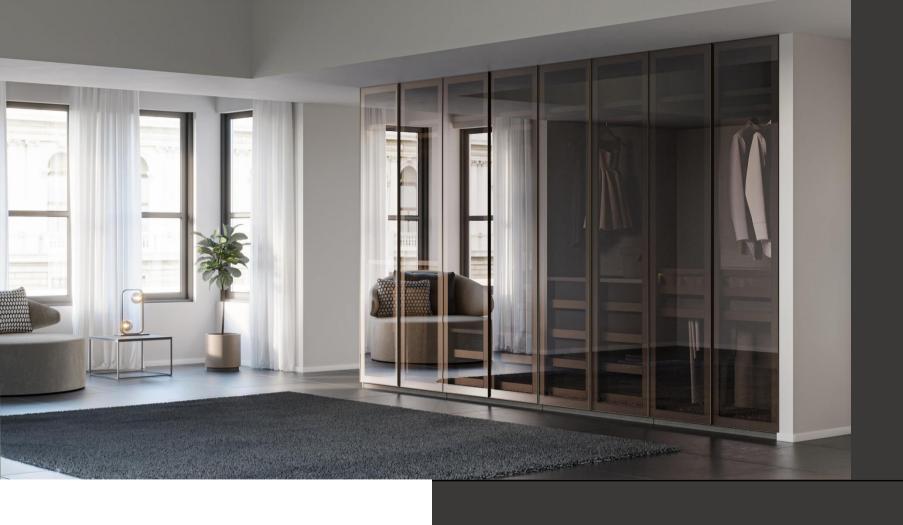

the shell upholstery and the interior upholstery differently.

#### **HEXA BED**

Hexa Storage Bed creates an innovative ambiance in your bedroom, highlighting form and function with its geometric headboard and wide storage area.









Concept













22



You can arrange the interior space of Split Wardrobe, which offers several drawers and shelf options designed in different styles, in any way you want and make it suitable for your daily needs.

#### **REFLECTED GLASS WARDROBES**



#### **SPECIAL DESIGN DRESSER**

Sofia Make-up Unit promises more than a simple make-up table. You can use it either as a work table or as a dresser for storage purposes. In addition to its various surface alternatives, you can also select either the mirror with an integrated light option.













Sofia Make-up Unit promises more than a simple make-up table. You can use it either as a work table or as a dresser for storage purposes. In addition to its various surface alternatives, you can also select either the mirror with an integrated light option



#### **SOFIA WORKING DESK AND MAKE-UP UNIT**

### **ISTANBUL BED**

Hexa Storage Bed creates an innovative ambiance in your bedroom, highlighting form and function with its geometric headboard and wide storage area.











The perfect harmony between wood and fabric will meet your stylistic preferences.

While our storage base option is sure to meet your storage requirements.

### **DOUBLE BED**



# Concept C







### Previous Work











#### **REFLECTED GLASS CABINETS**

**TILIA DINING TABLE** 

areas.

Tilia is desig