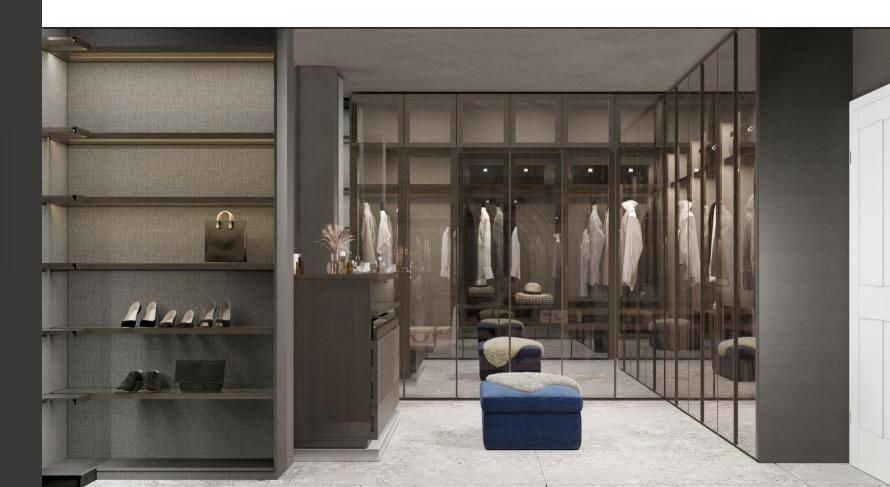

#### **HEXA BED**

Hexa Storage Bed creates an innovative ambiance in your bedroom, highlighting form and function with its geometric headboard and wide storage area.

Concept

22

You can arrange the interior space of Split Wardrobe, which offers several drawers and shelf options designed in different styles, in any way you want and make it suitable for your daily needs.

#### **REFLECTED GLASS WARDROBES**