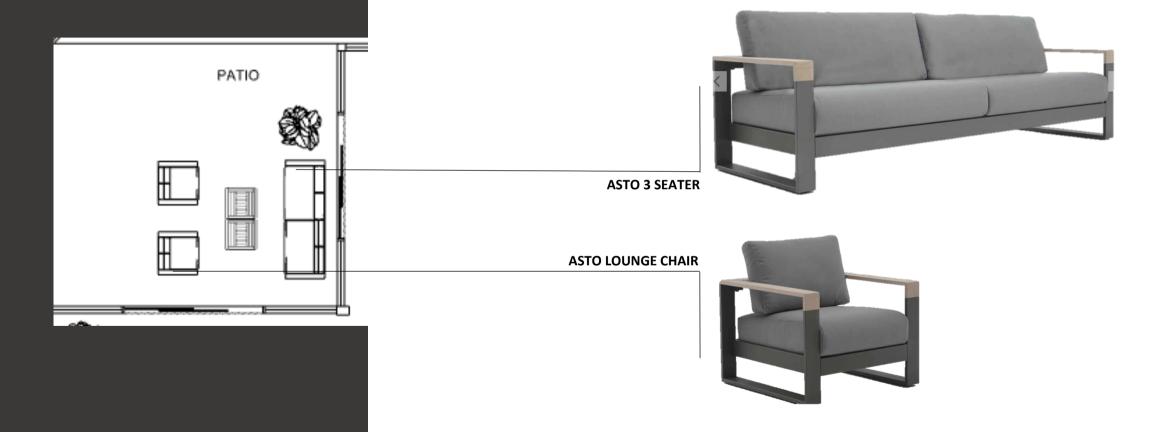

Hexa Storage Bed creates an innovative ambiance in your bedroom, highlighting form and function with its geometric headboard and wide storage area.











The perfect harmony between wood and fabric will meet your stylistic preferences.

While our storage base option is sure to meet your storage requirements.

### **DOUBLE BED**



# Concept C







### Previous Work











#### **REFLECTED GLASS CABINETS**

**TILIA DINING TABLE** 

areas.

Tilia is designed for modern living spaces with both elegant and durable metal legs. Thanks to its different size options, you can select the most suitable alternative for your living space and you can either prefer its circular version for narrow spaces or rectangle version for wide and spacious

#### **BEHZ BAR STOOL**