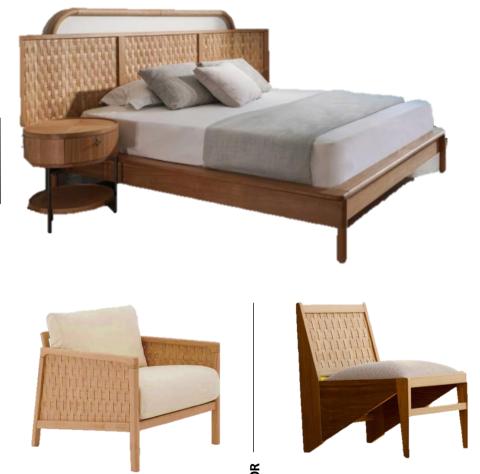

ED**

Hexa Storage Bed creates an innovative ambiance in your bedroom, highlighting form and function with its geometric headboard and wide storage area.











The perfect harmony between wood and fabric will meet your stylistic preferences.

While our storage base option is sure to meet your storage requirements.

### **DOUBLE BED**



# Concept C







### Previous Work











#### **REFLECTED GLASS CABINETS**

**TILIA DINING TABLE** 

areas.

Tilia is designed for modern living spaces with both elegant and durable metal legs. Thanks to its different size options, you can select the most suitable alternative for your living space and you can either prefer its circular version for narrow spaces or rectangle version for wide and spacious

#### **BEHZ BAR STOOL**