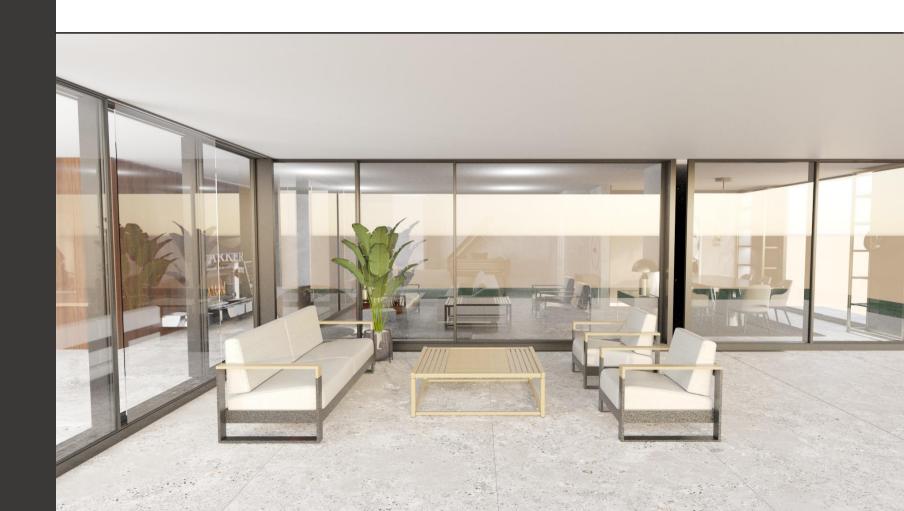

xa Storage Bed creates an innovative ambiance in your bedroom, highlighting form and function with its geometric headboard and wide storage area.











The perfect harmony between wood and fabric will meet your stylistic preferences.

While our storage base option is sure to meet your storage requirements.

### **DOUBLE BED**



# Concept C







### Previous Work











#### **REFLECTED GLASS CABINETS**

**TILIA DINING TABLE** 

areas.

Tilia is designed for modern living spaces with both elegant and durable metal legs. Thanks to its different size options, you can select the most suitable alternative for your living space and you can either prefer its circular version for narrow spaces or rectangle version for wide and spacious

#### **BEHZ BAR STOOL**