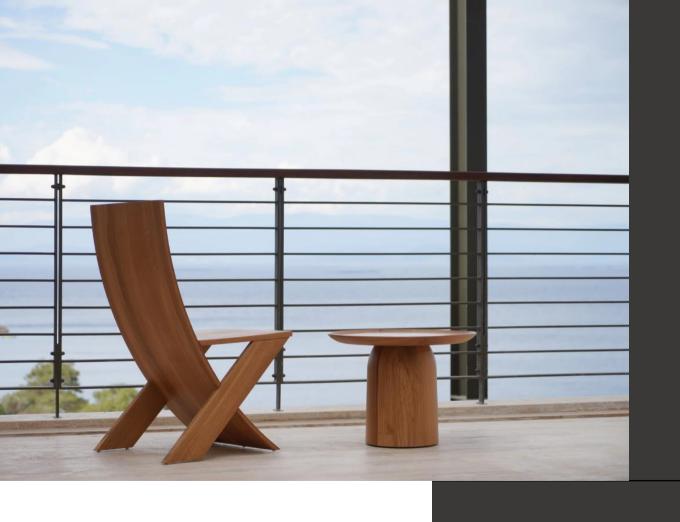

torage Bed creates an innovative ambiance in your bedroom, highlighting form and function with its geometric headboard and wide storage area.











The perfect harmony between wood and fabric will meet your stylistic preferences.

While our storage base option is sure to meet your storage requirements.

### **DOUBLE BED**



# Concept C







### Previous Work











#### **REFLECTED GLASS CABINETS**

**TILIA DINING TABLE** 

areas.

Tilia is designed for modern living spaces with both elegant and durable metal legs. Thanks to its different size options, you can select the most suitable alternative for your living space and you can either prefer its circular version for narrow spaces or rectangle version for wide and spacious

#### **BEHZ BAR STOOL**