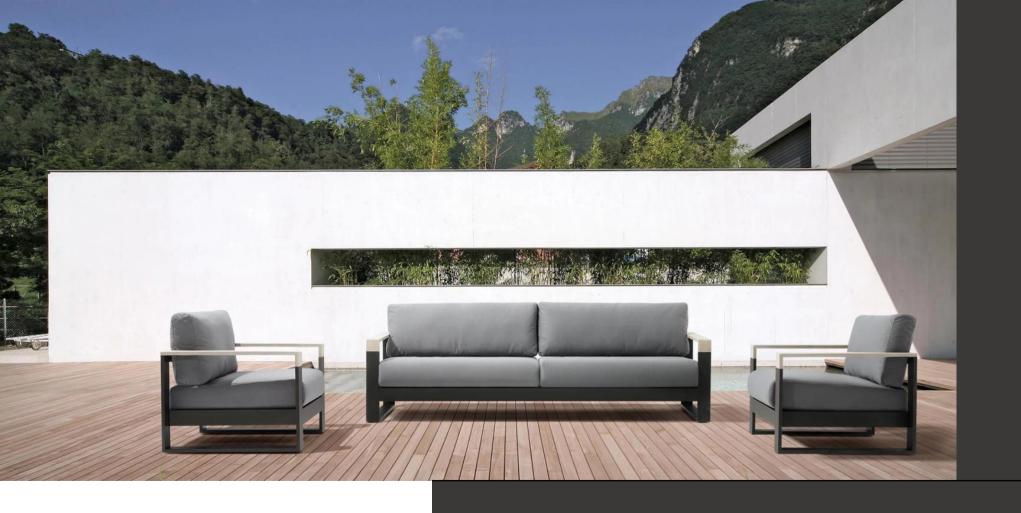

Storage Bed creates an innovative ambiance in your bedroom, highlighting form and function with its geometric headboard and wide storage area.











The perfect harmony between wood and fabric will meet your stylistic preferences.

While our storage base option is sure to meet your storage requirements.

### **DOUBLE BED**



# Concept C







### Previous Work











#### **REFLECTED GLASS CABINETS**

**TILIA DINING TABLE** 

areas.

Tilia is designed for modern living spaces with both elegant and durable metal legs. Thanks to its different size options, you can select the most suitable alternative for your living space and you can either prefer its circular version for narrow spaces or rectangle version for wide and spacious

#### **BEHZ BAR STOOL**