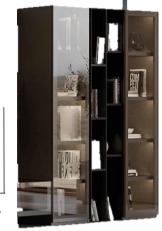

### MONS DINNING TABLE

SPECIAL DESIGN BAR/BOOKCASE

Transformative design! Mony sofa can become a lounger or a full-size bed in seconds..

#### **REFLECTED GLASS WARDROBES**