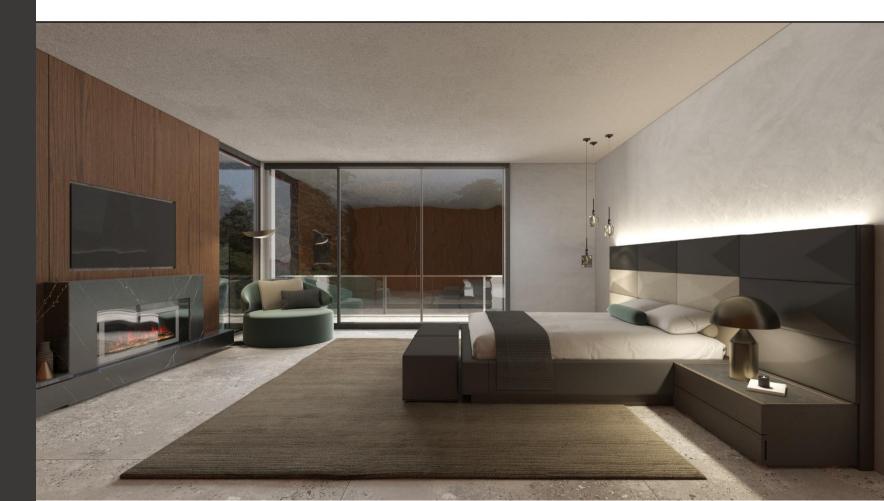

cushions for the utmost relaxation.



















Lifestyle Image















Mons will bring an enchanting twist to your style with its luxe details. In addition to its wooden, ceramic, and glass surface options it is also available in different diameters.

### MONS DINNING TABLE



SPECIAL DESIGN BAR/BOOKCASE















Transformative design! Mony sofa can become a lounger or a full-size bed in seconds..



### **MONY SOFA**

#### **LEGO COFFEE TABLE**

With its chic design, Lego Coffee Table adds a dynamic ambiance to your living space thanks to its various surface and size alternatives.



The Ada Armchair is the premium choice for those whose priority is comfort. Its elegant-modern structure creates a unique style that easily integrates into any living area





















Previous Work



With its renewed and softened lines and extradurable inner structure, EVA Armchair offers you versatility for your living area arrangements.





#### **IKON SOFA**

This sleek design offers a monochromatic or contrasting look, by being able to customize the shell upholstery and the interior upholstery differently.

#### **HEXA BED**

Hexa Storage Bed creates an innovative ambiance in your bedroom, highlighting form and function with its geometric headboard and wide storage area.









Concept













22



You can arrange the interior space of Split Wardrobe, which offers several drawers and shelf options designed in different styles, in any way you want and make it suitable for your daily needs.

#### **REFLECTED GLASS WARDROBES**



#### **SPECIAL DESIGN D