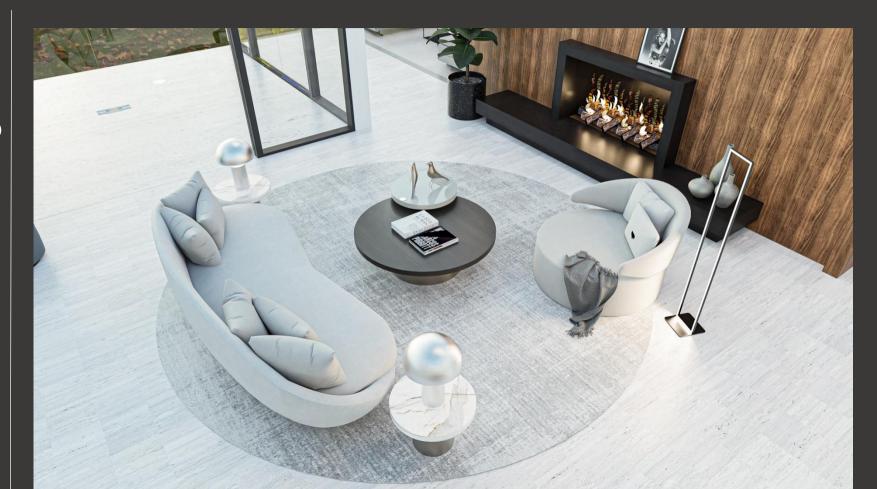

Lifestyle Image

Mons will bring an enchanting twist to your style with its luxe details. In addition to its wooden, ceramic, and glass surface options it is also available in different diameters.