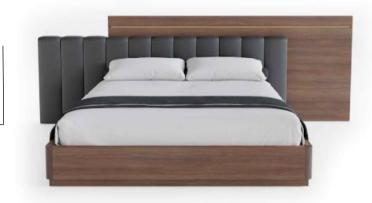

### **ISTANBUL BED**

Hexa Storage Bed creates an innovative ambiance in your bedroom, highlighting form and function with its geometric headboard and wide storage area.

The perfect harmony between wood and fabric will meet your stylistic preferences.

While our storage base option is sure to meet your storage requirements.