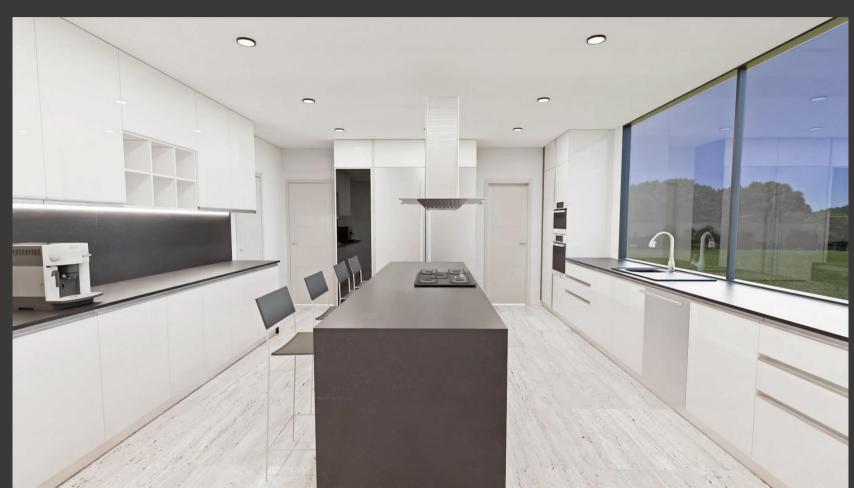

ternatives, you can also select either the mirror with an integrated light option.













Sofia Make-up Unit promises more than a simple make-up table. You can use it either as a work table or as a dresser for storage purposes. In addition to its various surface alternatives, you can also select either the mirror with an integrated light option



#### **SOFIA WORKING DESK AND MAKE-UP UNIT**

### **ISTANBUL BED**

Hexa Storage Bed creates an innovative ambiance in your bedroom, highlighting form and function with its geometric headboard and wide storage area.











The perfect harmony between wood and fabric will meet your stylistic preferences.

While our storage base option is sure to meet your storage requirements.

### **DOUBLE BED**



# Concept C







### Previous Work











#### **REFLECTED GLASS CABINETS**

**TILIA DINING TABLE** 

areas.

Tilia is designed for modern living spaces with both elegant and durable metal legs. Thanks to its different size options, you can select the most suitable alternative for your living space and you can either prefer its circular version for narrow spaces or rectangle version for wide and spacious

#### **BEHZ BAR STOOL**