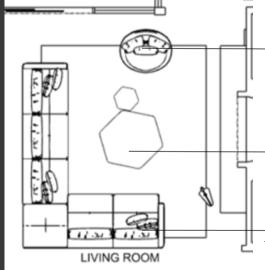

## MERT ALAŞ RESIDENCE

Living

Previous Work

Arte Armchair's rounded lines will enrich the contemporary design With its wide and cozy seating for two people and its functional, rotatable legs.