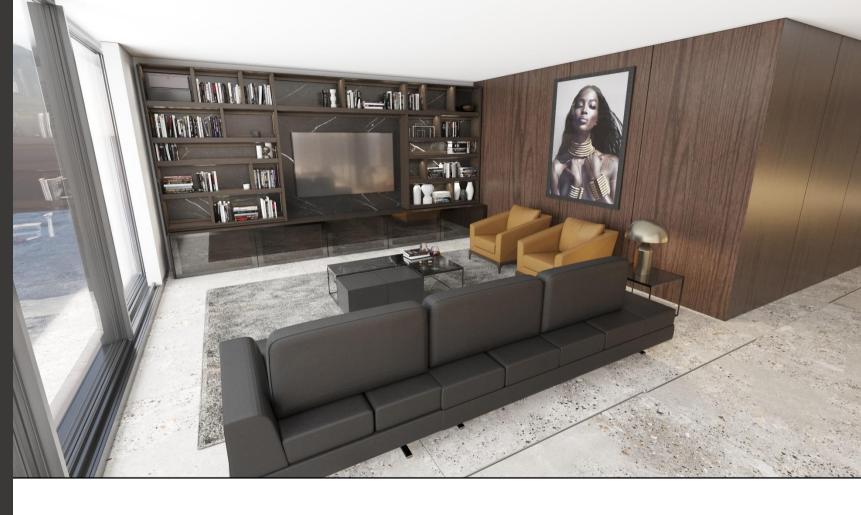

### MONS DINNING TABLE

SPECIAL DESIGN BAR/BOOKCASE

Transformative design! Mony sofa can become a lounger or a full-size bed in seconds..