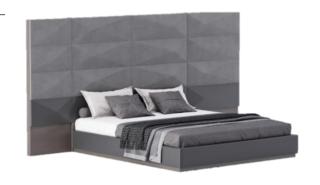

### **ISTANBUL BED**

Hexa Storage Bed creates an innovative ambiance in your bedroom, highlighting form and function with its geometric headboard and wide storage area.

The perfect harmony between wood and fabric will meet your stylistic preferences.