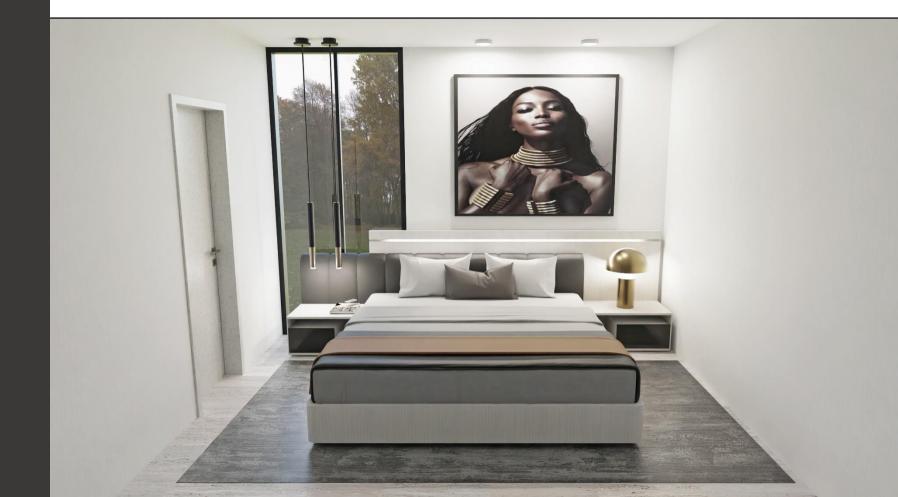

its various surface alternatives, you can also select either the mirror with an integrated light option.













Sofia Make-up Unit promises more than a simple make-up table. You can use it either as a work table or as a dresser for storage purposes. In addition to its various surface alternatives, you can also select either the mirror with an integrated light option



#### **SOFIA WORKING DESK AND MAKE-UP UNIT**

### **ISTANBUL BED**

Hexa Storage Bed creates an innovative ambiance in your bedroom, highlighting form and function with its geometric headboard and wide storage area.











The perfect harmony between wood and fabric will meet your stylistic preferences.

While our storage base option is sure to meet your storage requirements.

### **DOUBLE BED**



# Concept C







### Previous Work











#### **REFLECTED GLASS CABINETS**

**TILIA DINING TABLE** 

areas.

Tilia is designed for modern living spaces with both elegant and durable metal legs. Thanks to its different size options, you can select the most suitable alternative for your living space and you can either prefer its circular version for narrow spaces or rectangle version for wide and spacious

#### **BEHZ BAR STOOL**