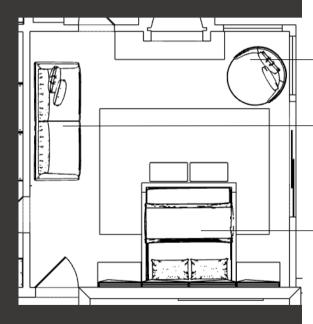

st relaxation.



















Lifestyle Image















Mons will bring an enchanting twist to your style with its luxe details. In addition to its wooden, ceramic, and glass surface options it is also available in different diameters.

### MONS DINNING TABLE



SPECIAL DESIGN BAR/BOOKCASE















Transformative design! Mony sofa can become a lounger or a full-size bed in seconds..



### **MONY SOFA**

#### **LEGO COFFEE TABLE**

With its chic design, Lego Coffee Table adds a dynamic ambiance to your living space thanks to its various surface and size alternatives.



The Ada Armchair is the premium choice for those whose priority is comfort. Its elegant-modern structure creates a unique style that easily integrates into any living area





















Previous Work



With its renewed and softened lines and extradurable inner structure, EVA Armchair offers you versatility for your living area arrangements.





#### **IKON SOFA**

This sleek design offers a monochromatic or contrasting look, by being able to customize the shell upholstery and the interior upholstery differently.

#### **HEXA BED**

Hexa Storage Bed creates an innovative ambiance in your bedroom, highlighting form and function with its geometric headboard and wide storage area.









Concept













22



You can arrange the interior space of Split Wardrobe, which offers several drawers and shelf options designed in different styles, in any way you want and make it suitable for your daily needs.

#### **REFLECTED GLASS WARDROBES**



#### **SPECIAL DESIGN DRESSER**

Sofia Make-