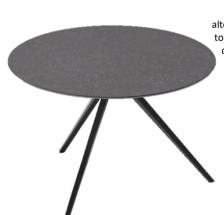

#### **REFLECTED GLASS CABINETS**

**TILIA DINING TABLE** 

areas.

Tilia is designed for modern living spaces with both elegant and durable metal legs. Thanks to its different size options, you can select the most suitable alternative for your living space and you can either prefer its circular version for narrow spaces or rectangle version for wide and spacious