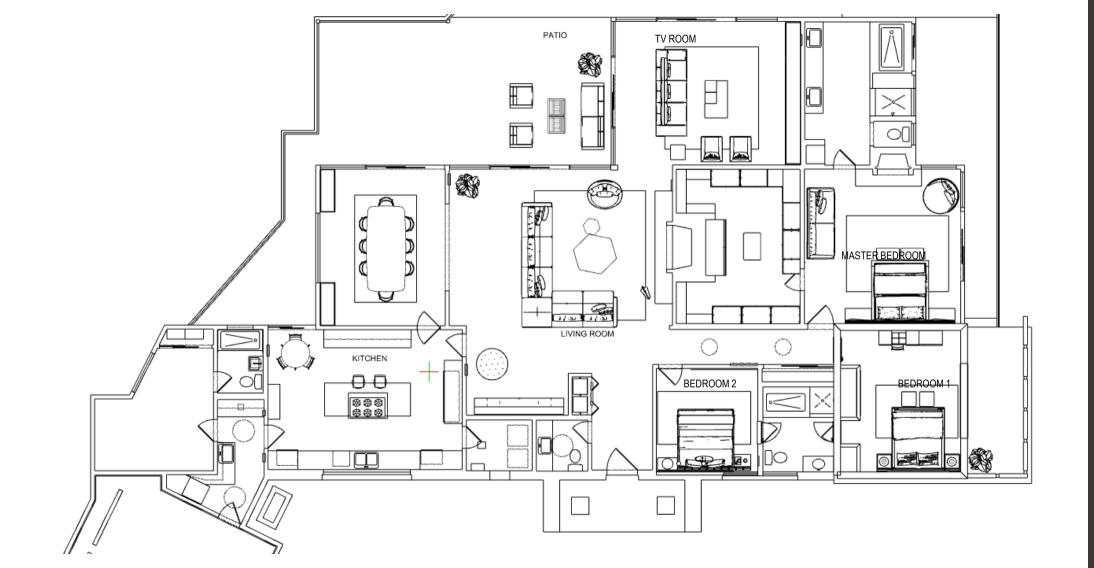

### LAZZONI

MODERN FURNITURE & INTERIORS

## MERT ALAŞ RESIDENCE















Living

Previous Work





Arte Armchair's rounded lines will enrich the contemporary design With its wide and cozy seating for two people and its functional, rotatable legs.



#### **ARTE ARMCHAIR**

#### **FIBONACCI COFFEE TABLE**



The most comfortable sofa you'll ever own. Milda Sofa offers comfortable head and neck support by utilizing adjustable backrests cushions with manual mechanisms. The mechanism offers elevated comfort with the extendable seat and back cushions for the utmost relaxation.



















Lifestyle Image















Mons will bring an enchanting twist to your style with its luxe details. In addition to its wooden, ceramic, and glass surface options it is also available in different diameters.

### MONS DINNING TABLE



SPECIAL DESIGN BAR/BOO