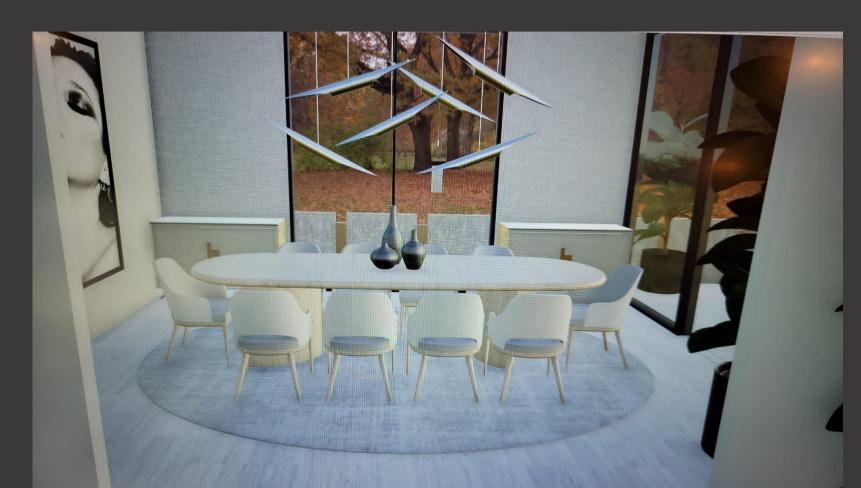

### MONS DINNING TABLE

SPECIAL DESIGN BAR/BOOKCASE

Transformative design! Mony sofa can become a lounger or a full-size bed in seconds..