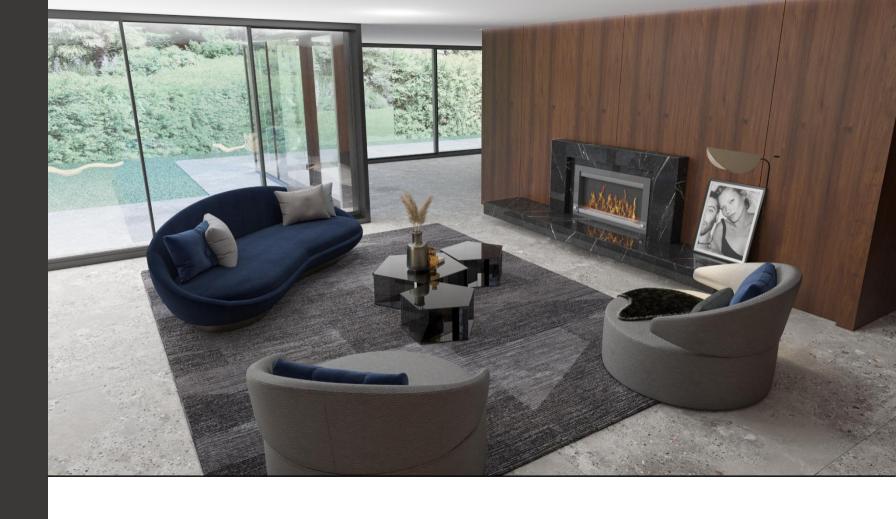

### LAZZONI

MODERN FURNITURE & INTERIORS

## MERT ALAŞ RESIDENCE















Living

Previous Work





Arte Armchair's rounded lines will enrich the contemporary design With its wide and cozy seating for two people and its functional, rotatable legs.



#### **ARTE ARMCHAIR**

#### **FIBONACCI COFFEE TABLE**



The most comfortable sofa you'll ever own. Milda Sofa offers comfortable head and neck support by utilizing adjustable backrests cushions with manual mechanisms. The mechanism offers elevated comfort with the extendable seat and back cushions for the utmost relaxation.



















Lifestyle Image















Mons will bring an enchanting twist to your style with its luxe details. In addition to its wooden, ceramic, and glass surface options it is also available in different diameters.

### MONS DINNING TABLE



SPECIAL DESIGN BAR/BOOKCASE















Transformative d