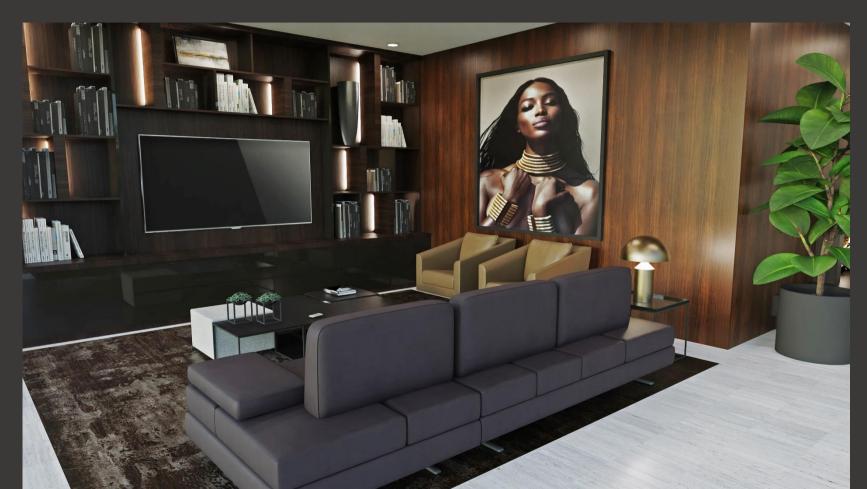

Living

Previous Work





Arte Armchair's rounded lines will enrich the contemporary design With its wide and cozy seating for two people and its functional, rotatable legs.



#### **ARTE ARMCHAIR**

#### **FIBONACCI COFFEE TABLE**



The most comfortable sofa you'll ever own. Milda Sofa offers comfortable head and neck support by utilizing adjustable backrests cushions with manual mechanisms. The mechanism offers elevated comfort with the extendable seat and back cushions for the utmost relaxation.



















Lifestyle Image















Mons will bring an enchanting twist to your style with its luxe details. In addition to its wooden, ceramic, and glass surface options it is also available in different diameters.

### MONS DINNING TABLE



SPECIAL DESIGN BAR/BOOKCASE















Transformative design! Mony sofa can become a lounger or a full-size bed in seconds..



### **MONY SOFA**

#### **LEGO COFFEE TABLE**

With its chic design, Lego Coffee Table adds a dynamic ambiance to your living space thanks to its various surface and size alternatives.



The Ada Armchair is the premium choice for those whose priority is comfort. Its elegant-modern structure creates a unique style that easily integrates into any living area





















Previous Work



With its renewed and softened lines and extradurable inner structure, EVA Armchair offers you versatility for your living area arrangements.





#### **IKON SOFA**

This sleek design offers a monochromatic or contrasting look, by being able to customize the shell upholstery and the interior upholstery d