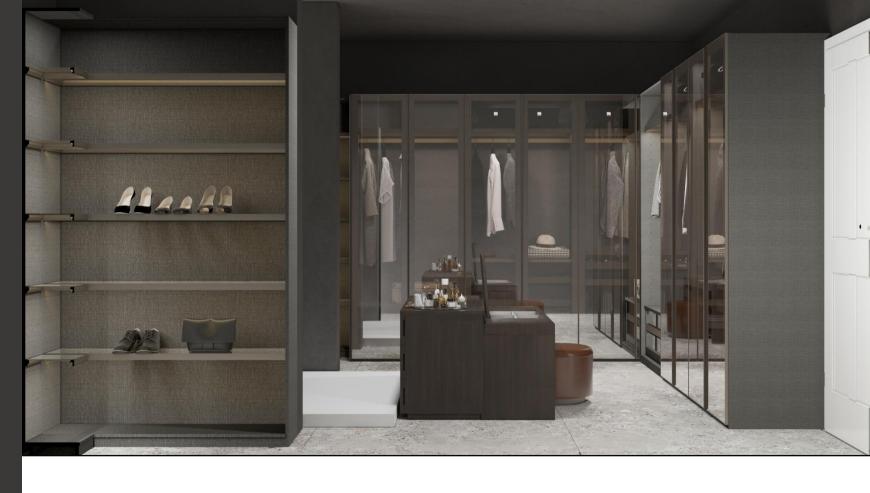

to your living space thanks to its various surface and size alternatives.



The Ada Armchair is the premium choice for those whose priority is comfort. Its elegant-modern structure creates a unique style that easily integrates into any living area





















Previous Work



With its renewed and softened lines and extradurable inner structure, EVA Armchair offers you versatility for your living area arrangements.





#### **IKON SOFA**

This sleek design offers a monochromatic or contrasting look, by being able to customize the shell upholstery and the interior upholstery differently.

#### **HEXA BED**

Hexa Storage Bed creates an innovative ambiance in your bedroom, highlighting form and function with its geometric headboard and wide storage area.









Concept













22



You can arrange the interior space of Split Wardrobe, which offers several drawers and shelf options designed in different styles, in any way you want and make it suitable for your daily needs.

#### **REFLECTED GLASS WARDROBES**



#### **SPECIAL DESIGN DRESSER**

Sofia Make-up Unit promises more than a simple make-up table. You can use it either as a work table or as a dresser for storage purposes. In addition to its various surface alternatives, you can also select either the mirror with an integrated light option.













Sofia Make-up Unit promises more than a simple make-up table. You can use it either as a work table or as a dresser for storage purposes. In addition to its various surface alternatives, you can also select either the mirror with an integrated light optio