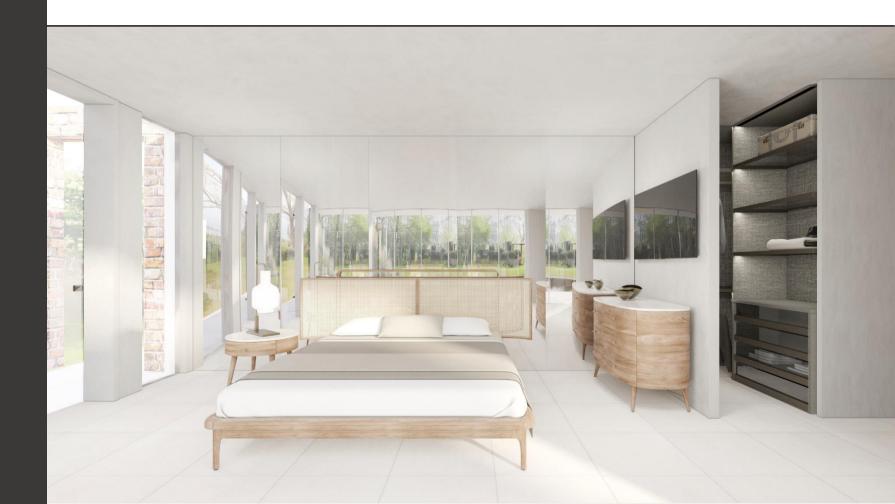

**

Hexa Storage Bed creates an innovative ambiance in your bedroom, highlighting form and function with its geometric headboard and wide storage area.











The perfect harmony between wood and fabric will meet your stylistic preferences.

While our storage base option is sure to meet your storage requirements.

### **DOUBLE BED**



# Concept C







### Previous Work











#### **REFLECTED GLASS CABINETS**

**TILIA DINING TABLE** 

areas.

Tilia is designed for modern living spaces with both elegant and durable metal legs. Thanks to its different size options, you can select the most suitable alternative for your living space and you can either prefer its circular version for narrow spaces or rectangle version for wide and spacious

#### **BEHZ BAR STOOL**