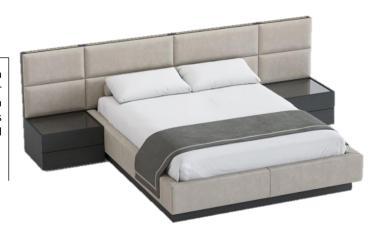

### **ISTANBUL BED**

Hexa Storage Bed creates an innovative ambiance in your bedroom, highlighting form and function with its geometric headboard and wide storage area.

The perfect harmony between wood and fabric will meet your stylistic preferences.

While our storage base option is sure to meet your storage requirements.

### **DOUBLE BED**