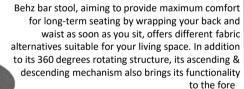

### **ISTANBUL BED**

Hexa Storage Bed creates an innovative ambiance in your bedroom, highlighting form and function with its geometric headboard and wide storage area.











The perfect harmony between wood and fabric will meet your stylistic preferences.

While our storage base option is sure to meet your storage requirements.

### **DOUBLE BED**



# Concept C







### Previous Work











#### **REFLECTED GLASS CABINETS**

**TILIA DINING TABLE** 

areas.

Tilia is designed for modern living spaces with both elegant and durable metal legs. Thanks to its different size options, you can select the most suitable alternative for your living space and you can either prefer its circular version for narrow spaces or rectangle version for wide and spacious

#### **BEHZ BAR STOOL**