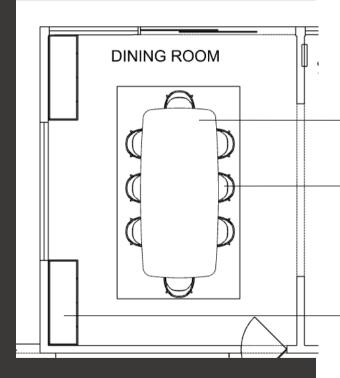

### LAZZONI

MODERN FURNITURE & INTERIORS

## MERT ALAŞ RESIDENCE















Living

Previous Work





Arte Armchair's rounded lines will enrich the contemporary design With its wide and cozy seating for two people and its functional, rotatable legs.



#### **ARTE ARMCHAIR**

#### **FIBONACCI COFFEE TABLE**



The most comfortable sofa you'll ever own. Milda Sofa offers comfortable head and neck support by utilizing adjustable backrests cushions with manual mechanisms. The mechanism offers elevated comfort with the extendable seat and back cushions for the utmost relaxation.



















Lifestyle Image















Mons will bring an enchanting twist to your style with its luxe details. In addition to its wooden, ceramic, and glass surface options it is also available in different diameters.

### MONS DINNING TABLE



SPECIAL DESIGN BAR/BOOKCASE















Transformative design! Mony sofa can become a lounger or a full-size bed in seconds..



### **MONY SOFA**

#### **LEGO COFFEE TABLE**

With its chic design, Lego Coffee Table adds a dynamic ambiance to your living space thanks to its various surface and size alternatives.



The Ada Armchair is the premium choice for those whose priority is comfort. Its elegant-modern structure creates a unique style that easily integrates into any living area





















Previous Work



With its renewed and softened lines and extradurable inner st