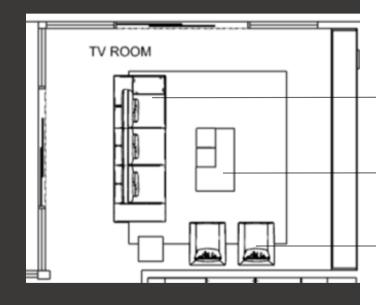

## MERT ALAŞ RESIDENCE

Living

Previous Work

Arte Armchair's rounded lines will enrich the contemporary design With its wide and cozy seating for two people and its functional, rotatable legs.