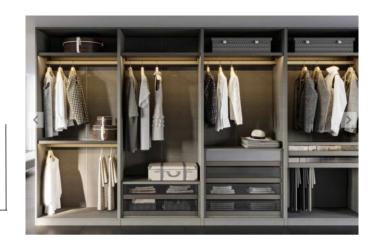

#### **HEXA BED**

Hexa Storage Bed creates an innovative ambiance in your bedroom, highlighting form and function with its geometric headboard and wide storage area.

Concept

22

You can arrange the interior space of Split Wardrobe, which offers several drawers and shelf options designed in different styles, in any way you want and make it suitable for your daily needs.