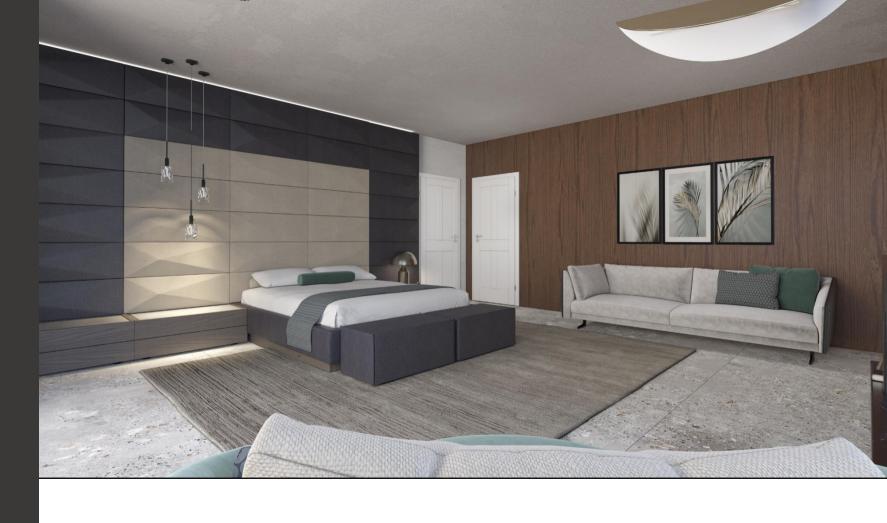

#### **HEXA BED**

Hexa Storage Bed creates an innovative ambiance in your bedroom, highlighting form and function with its geometric headboard and wide storage area.

Concept

22

You can arrange the interior space of Split Wardrobe, which offers several drawers and shelf options designed in different styles, in any way you want and make it suitable for your daily needs.