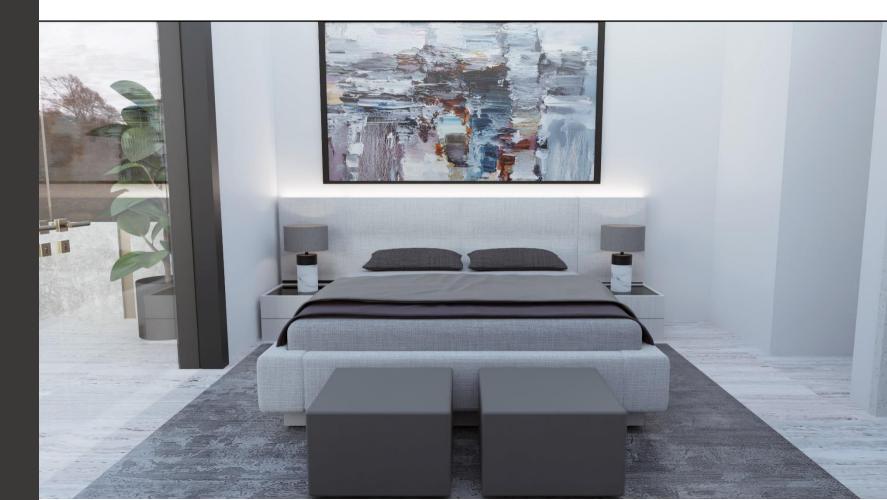

### **ISTANBUL BED**

Hexa Storage Bed creates an innovative ambiance in your bedroom, highlighting form and function with its geometric headboard and wide storage area.

The perfect harmony between wood and fabric will meet your stylistic preferences.