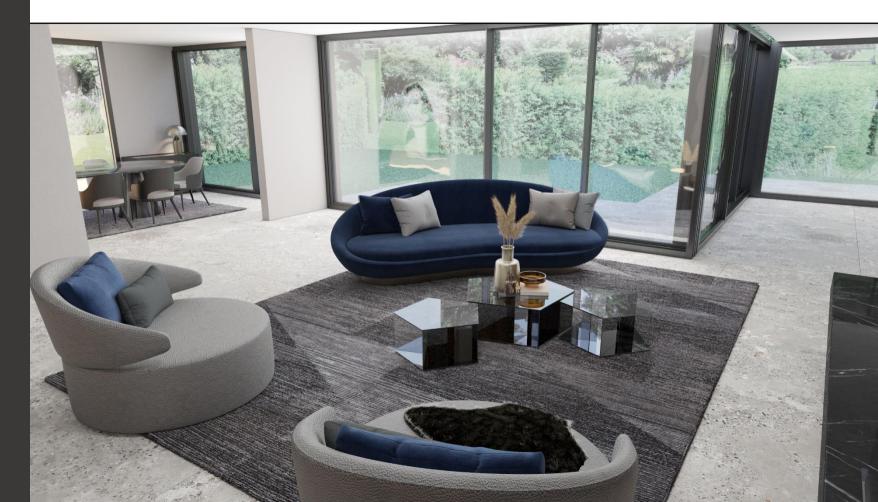

### LAZZONI

MODERN FURNITURE & INTERIORS

## MERT ALAŞ RESIDENCE















Living

Previous Work





Arte Armchair's rounded lines will enrich the contemporary design With its wide and cozy seating for two people and its functional, rotatable legs.



#### **ARTE ARMCHAIR**

#### **FIBONACCI COFFEE TABLE**



The most comfortable sofa you'll ever own. Milda Sofa offers comfortable head and neck support by utilizing adjustable backrests cushions with manual mechanisms. The mechanism offers elevated comfort with the extendable seat and back cushions for the utmost relaxation.



















Lifestyle Image















Mons will bring an enchanting twist to your style with its luxe details. In addition to its wooden, ceramic, and glass surface options it is also available in different diameters.

### MONS DINNING TABLE



SPECIAL DESIGN BAR/BOOKCASE