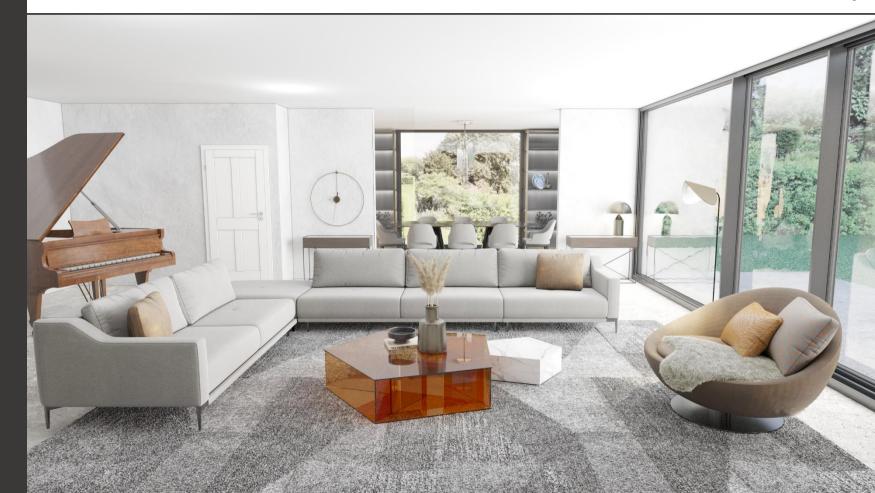

## MERT ALAŞ RESIDENCE

Living

Previous Work

Arte Armchair's rounded lines will enrich the contemporary design With its wide and cozy seating for two people and its functional, rotatable legs.