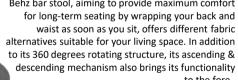

# **ISTANBUL BED**

Hexa Storage Bed creates an innovative ambiance in your bedroom, highlighting form and function with its geometric headboard and wide storage area.











The perfect harmony between wood and fabric will meet your stylistic preferences.

While our storage base option is sure to meet your storage requirements.

### **DOUBLE BED**



# Concept C







### Previous Work











#### **REFLECTED GLASS CABINETS**

**TILIA DINING TABLE** 

areas.

Tilia is designed for modern living spaces with both elegant and durable metal legs. Thanks to its different size options, you can select the most suitable alternative for your living space and you can either prefer its circular version for narrow spaces or rectangle version for wide and spacious

#### **BEHZ BAR STOOL**