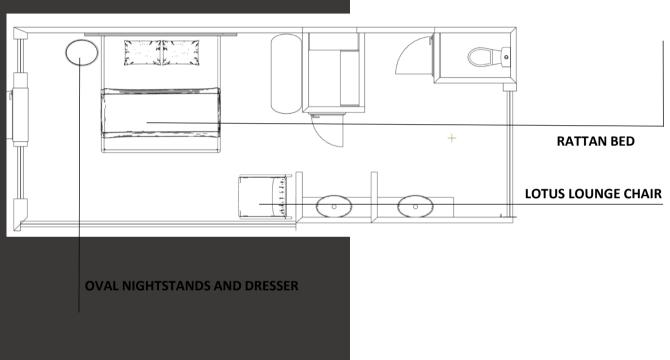

BED**

Hexa Storage Bed creates an innovative ambiance in your bedroom, highlighting form and function with its geometric headboard and wide storage area.











The perfect harmony between wood and fabric will meet your stylistic preferences.

While our storage base option is sure to meet your storage requirements.

### **DOUBLE BED**



# Concept C







### Previous Work











#### **REFLECTED GLASS CABINETS**

**TILIA DINING TABLE** 

areas.

Tilia is designed for modern living spaces with both elegant and durable metal legs. Thanks to its different size options, you can select the most suitable alternative for your living space and you can either prefer its circular version for narrow spaces or rectangle version for wide and spacious

#### **BEHZ BAR STOOL**