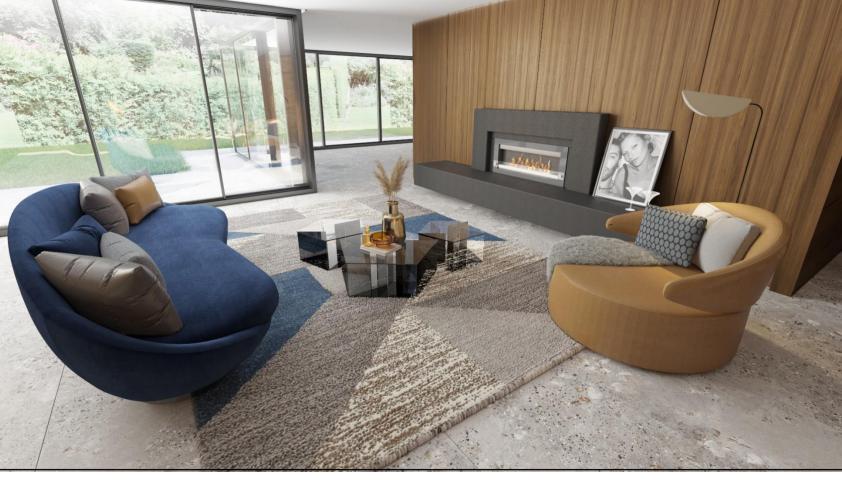

### LAZZONI

MODERN FURNITURE & INTERIORS

## MERT ALAŞ RESIDENCE















Living

Previous Work





Arte Armchair's rounded lines will enrich the contemporary design With its wide and cozy seating for two people and its functional, rotatable legs.



#### **ARTE ARMCHAIR**

#### **FIBONACCI COFFEE TABLE**



The most comfortable sofa you'll ever own. Milda Sofa offers comfortable head and neck support by utilizing adjustable backrests cushions with manual mechanisms. The mechanism offers elevated comfort with the extendable seat and back cushions for the utmost relaxation.



















Lifestyle Image















Mons will bring an enchanting twist to your style with its luxe details. In addition to its wooden, ceramic, and glass surface options it is also available in different diameters.

### MONS DINNING TABLE



SPECIAL DESIGN BAR/BOOKCASE