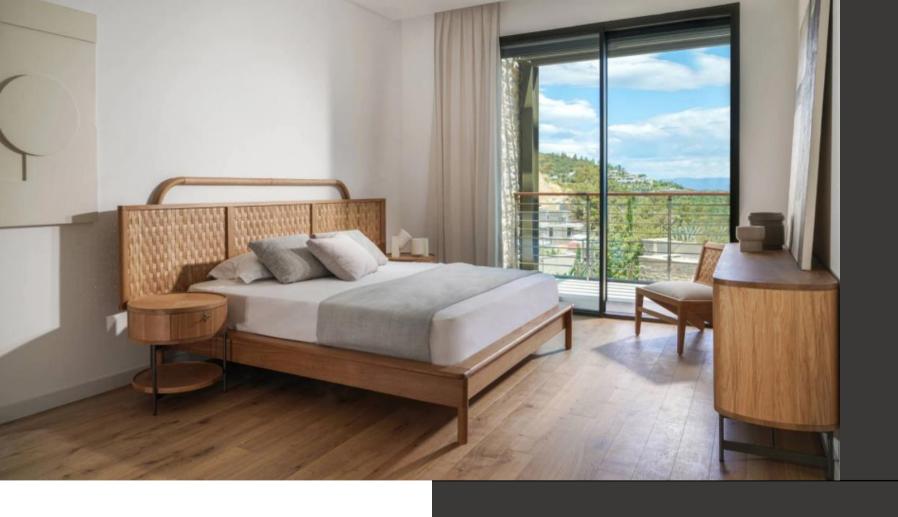

Hexa Storage Bed creates an innovative ambiance in your bedroom, highlighting form and function with its geometric headboard and wide storage area.











The perfect harmony between wood and fabric will meet your stylistic preferences.

While our storage base option is sure to meet your storage requirements.

### **DOUBLE BED**



# Concept C







### Previous Work











#### **REFLECTED GLASS CABINETS**

**TILIA DINING TABLE** 

areas.

Tilia is designed for modern living spaces with both elegant and durable metal legs. Thanks to its different size options, you can select the most suitable alternative for your living space and you can either prefer its circular version for narrow spaces or rectangle version for wide and spacious

#### **BEHZ BAR STOOL**