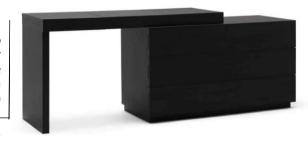

#### **SPECIAL DESIGN DRESSER**

Sofia Make-up Unit promises more than a simple make-up table. You can use it either as a work table or as a dresser for storage purposes. In addition to its various surface alternatives, you can also select either the mirror with an integrated light option.

Sofia Make-up Unit promises more than a simple make-up table. You can use it either as a work table or as a dresser for storage purposes. In addition to its various surface alternatives, you can also select either the mirror with an integrated light option

#### **SOFIA WORKING DESK AND MAKE-UP UNIT**