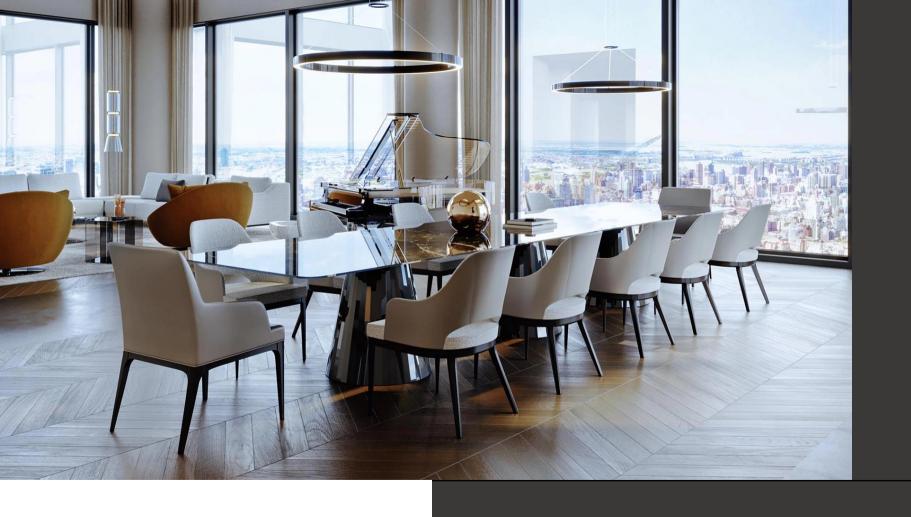

Living

Previous Work





Arte Armchair's rounded lines will enrich the contemporary design With its wide and cozy seating for two people and its functional, rotatable legs.



#### **ARTE ARMCHAIR**

#### **FIBONACCI COFFEE TABLE**



The most comfortable sofa you'll ever own. Milda Sofa offers comfortable head and neck support by utilizing adjustable backrests cushions with manual mechanisms. The mechanism offers elevated comfort with the extendable seat and back cushions for the utmost relaxation.



















Lifestyle Image















Mons will bring an enchanting twist to your style with its luxe details. In addition to its wooden, ceramic, and glass surface options it is also available in different diameters.

### MONS DINNING TABLE



SPECIAL DESIGN BAR/BOOKCASE















Transformative design! Mony sofa can become a lounger or a full-size bed in seconds..



### **MONY SOFA**

#### **LEGO COFFEE TABLE**

With its chic design, Lego Coffee Table adds a dynamic ambiance to your living space thanks to its various surface and size alternatives.



The Ada Armchair is the premium choice for those whose priority is comfort. Its elegant-modern structure creates a unique style that easily integrates into any living area





















Previous Work



With its renewed and softened lines and extradurable inner structure, EVA Armchair offers you versatility for your living area arrangements.





#### **IKON SOFA**

This sleek design offers a monochromatic or contrasting look, by being able to customize the shell upholstery and the interior upholstery