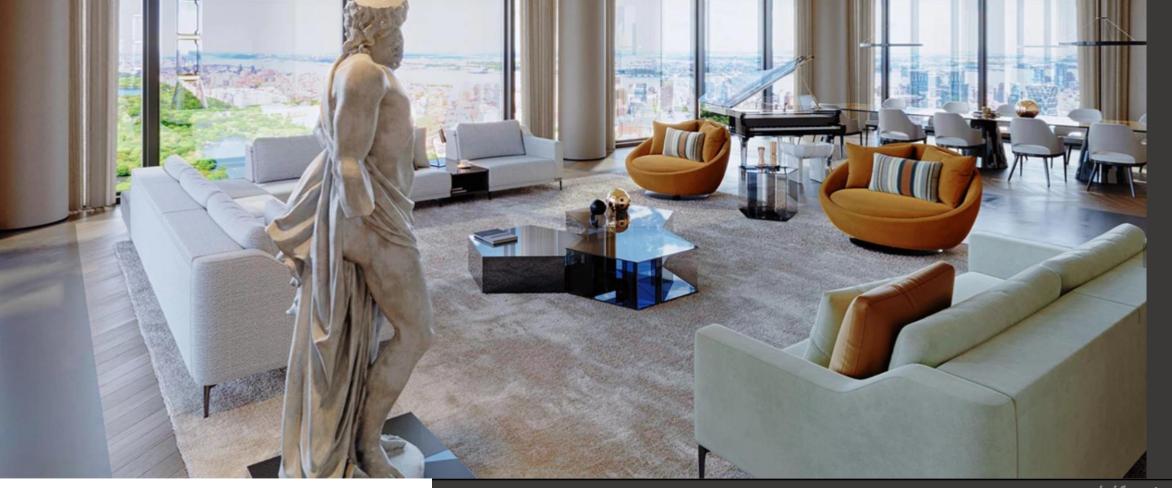

## MERT ALAŞ RESIDENCE

Living

Previous Work

Arte Armchair's rounded lines will enrich the contemporary design With its wide and cozy seating for two people and its functional, rotatable legs.

#### **ARTE ARMCHAIR**

#### **FIBONACCI COFFEE TABLE**

The most comfortable sofa you'll ever own. Milda Sofa offers comfortable head and neck support by utilizing adjustable backrests cushions with manual mechanisms. The mechanism offers elevated comfort with the extendable seat and back cushions for the utmost relaxation.