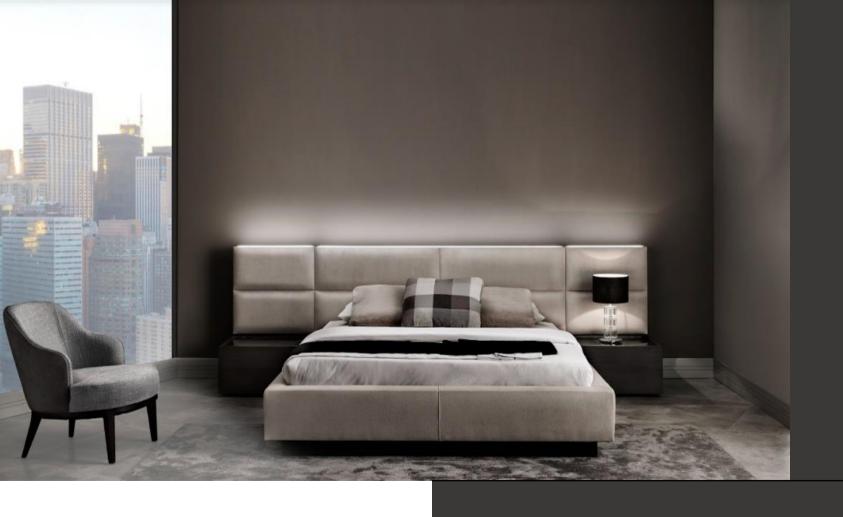

RDROBES**



#### **SPECIAL DESIGN DRESSER**

Sofia Make-up Unit promises more than a simple make-up table. You can use it either as a work table or as a dresser for storage purposes. In addition to its various surface alternatives, you can also select either the mirror with an integrated light option.













Sofia Make-up Unit promises more than a simple make-up table. You can use it either as a work table or as a dresser for storage purposes. In addition to its various surface alternatives, you can also select either the mirror with an integrated light option



#### **SOFIA WORKING DESK AND MAKE-UP UNIT**

### **ISTANBUL BED**

Hexa Storage Bed creates an innovative ambiance in your bedroom, highlighting form and function with its geometric headboard and wide storage area.











The perfect harmony between wood and fabric will meet your stylistic preferences.

While our storage base option is sure to meet your storage requirements.

### **DOUBLE BED**



# Concept C







### Previous Work











#### **REFLECTED GLASS CABINETS**

**TILIA DINING TABLE** 

areas.

Tilia is designed for modern living spaces with both elegant and durable metal legs. Thanks to its different size options, you can select the most suitable alternative for your living space and you can either prefer its circular version for narrow spaces or rectangle version for wide and spacious

#### **BEHZ BAR STOOL**