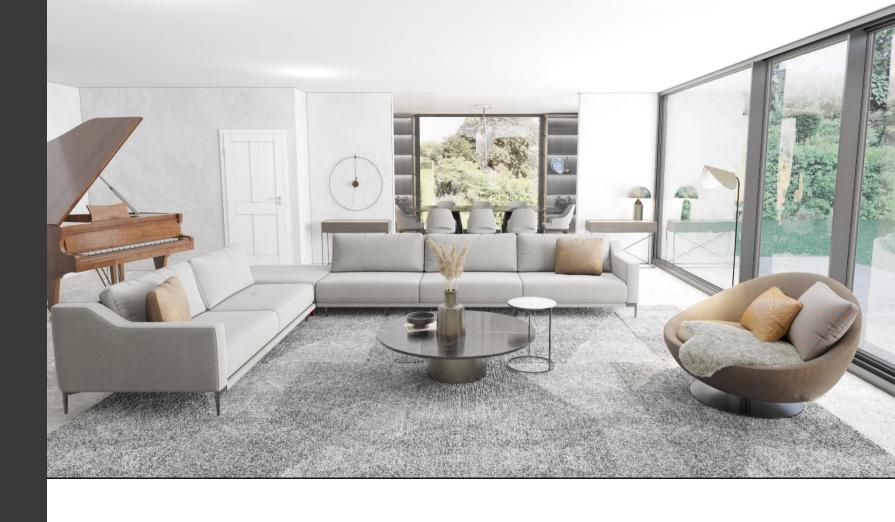

## MERT ALAŞ RESIDENCE

Living

Previous Work

Arte Armchair's rounded lines will enrich the contemporary design With its wide and cozy seating for two people and its functional, rotatable legs.