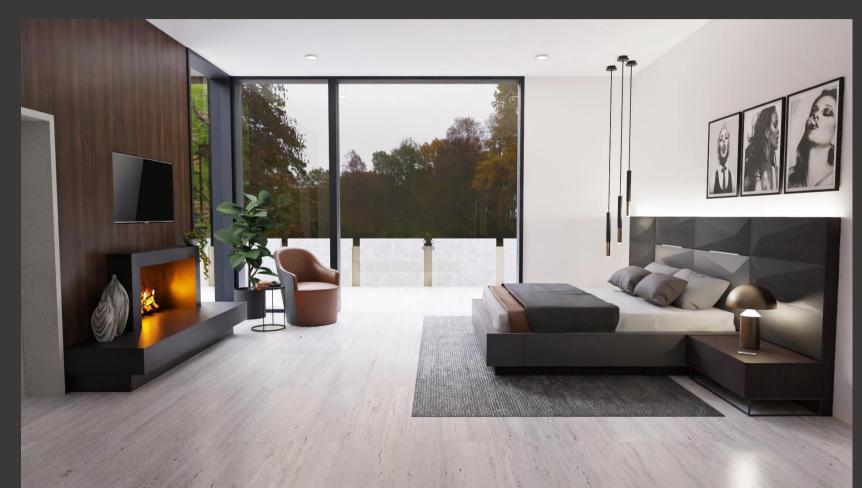

ack cushions for the utmost relaxation.



















Lifestyle Image















Mons will bring an enchanting twist to your style with its luxe details. In addition to its wooden, ceramic, and glass surface options it is also available in different diameters.

### MONS DINNING TABLE



SPECIAL DESIGN BAR/BOOKCASE















Transformative design! Mony sofa can become a lounger or a full-size bed in seconds..



### **MONY SOFA**

#### **LEGO COFFEE TABLE**

With its chic design, Lego Coffee Table adds a dynamic ambiance to your living space thanks to its various surface and size alternatives.



The Ada Armchair is the premium choice for those whose priority is comfort. Its elegant-modern structure creates a unique style that easily integrates into any living area





















Previous Work



With its renewed and softened lines and extradurable inner structure, EVA Armchair offers you versatility for your living area arrangements.





#### **IKON SOFA**

This sleek design offers a monochromatic or contrasting look, by being able to customize the shell upholstery and the interior upholstery differently.

#### **HEXA BED**

Hexa Storage Bed creates an innovative ambiance in your bedroom, highlighting form and function with its geometric headboard and wide storage area.









Concept













22



You can arrange the interior space of Split Wardrobe, which offers several drawers and shelf options designed in different styles, in any way you want and make it suitable for your daily needs.

#### **REFLECTED GLASS WARDROBES**



#### **SPECIAL DESI