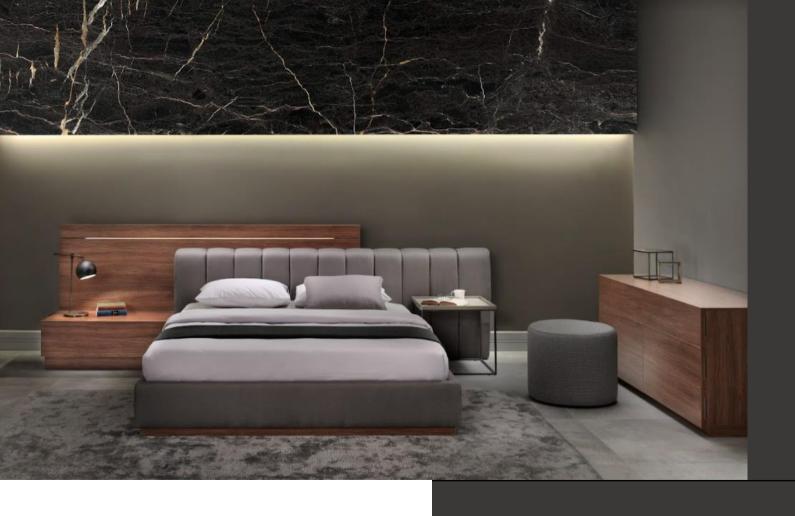

ts various surface alternatives, you can also select either the mirror with an integrated light option.













Sofia Make-up Unit promises more than a simple make-up table. You can use it either as a work table or as a dresser for storage purposes. In addition to its various surface alternatives, you can also select either the mirror with an integrated light option



#### **SOFIA WORKING DESK AND MAKE-UP UNIT**

### **ISTANBUL BED**

Hexa Storage Bed creates an innovative ambiance in your bedroom, highlighting form and function with its geometric headboard and wide storage area.











The perfect harmony between wood and fabric will meet your stylistic preferences.

While our storage base option is sure to meet your storage requirements.

### **DOUBLE BED**



# Concept C







### Previous Work











#### **REFLECTED GLASS CABINETS**

**TILIA DINING TABLE** 

areas.

Tilia is designed for modern living spaces with both elegant and durable metal legs. Thanks to its different size options, you can select the most suitable alternative for your living space and you can either prefer its circular version for narrow spaces or rectangle version for wide and spacious

#### **BEHZ BAR STOOL**