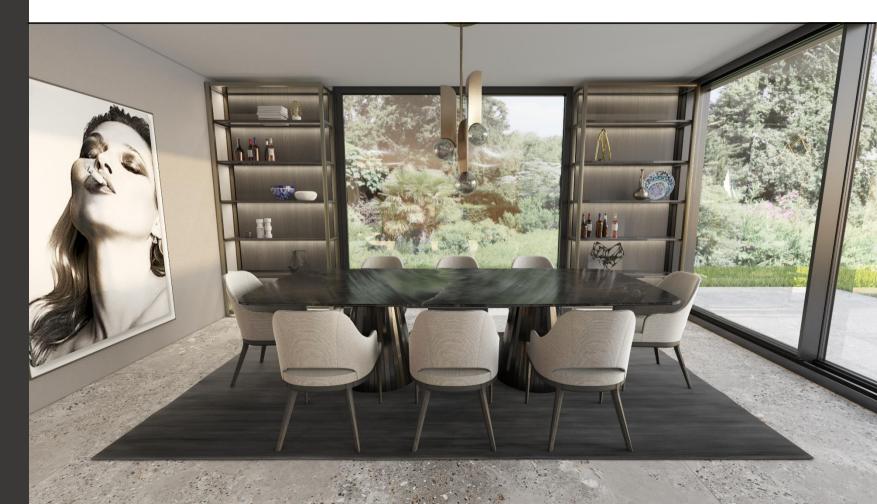

### MONS DINNING TABLE

SPECIAL DESIGN BAR/BOOKCASE

Transformative design! Mony sofa can become a lounger or a full-size bed in seconds..

Lifestyle Image

Mons will bring an enchanting twist to your style with its luxe details. In addition to its wooden, ceramic, and glass surface options it is also available in different diameters.