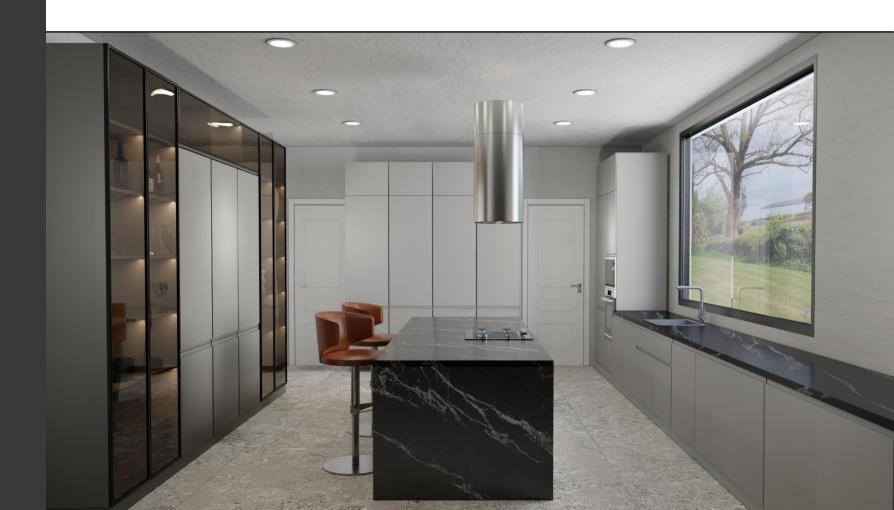

atives, you can also select either the mirror with an integrated light option.













Sofia Make-up Unit promises more than a simple make-up table. You can use it either as a work table or as a dresser for storage purposes. In addition to its various surface alternatives, you can also select either the mirror with an integrated light option



#### **SOFIA WORKING DESK AND MAKE-UP UNIT**

### **ISTANBUL BED**

Hexa Storage Bed creates an innovative ambiance in your bedroom, highlighting form and function with its geometric headboard and wide storage area.











The perfect harmony between wood and fabric will meet your stylistic preferences.

While our storage base option is sure to meet your storage requirements.

### **DOUBLE BED**



# Concept C







### Previous Work











#### **REFLECTED GLASS CABINETS**

**TILIA DINING TABLE** 

areas.

Tilia is designed for modern living spaces with both elegant and durable metal legs. Thanks to its different size options, you can select the most suitable alternative for your living space and you can either prefer its circular version for narrow spaces or rectangle version for wide and spacious

#### **BEHZ BAR STOOL**