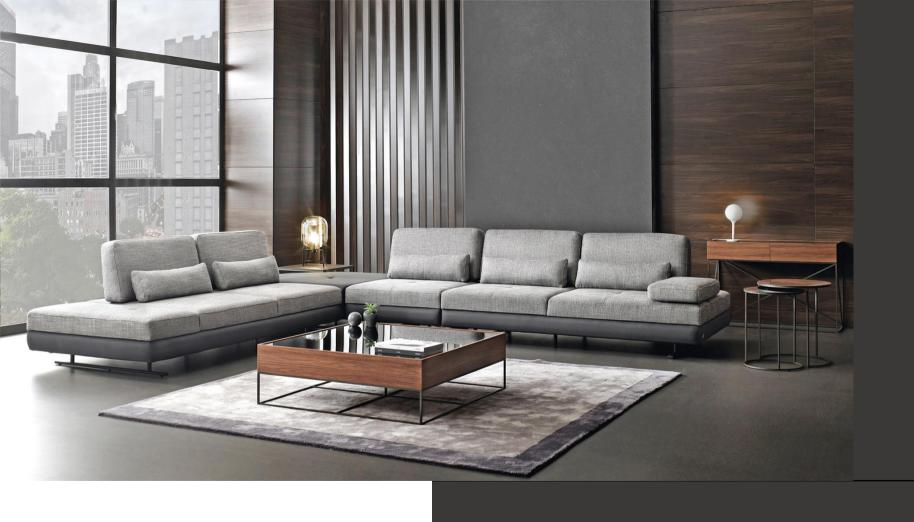

## MERT ALAŞ RESIDENCE

Living

Previous Work

Arte Armchair's rounded lines will enrich the contemporary design With its wide and cozy seating for two people and its functional, rotatable legs.

#### **ARTE ARMCHAIR**

#### **FIBONACCI COFFEE TABLE**

The most comfortable sofa you'll ever own. Milda Sofa offers comfortable head and neck support by utilizing adjustable backrests cushions with manual mechanisms. The mechanism offers elevated comfort with the extendable seat and back cushions for the utmost relaxation.