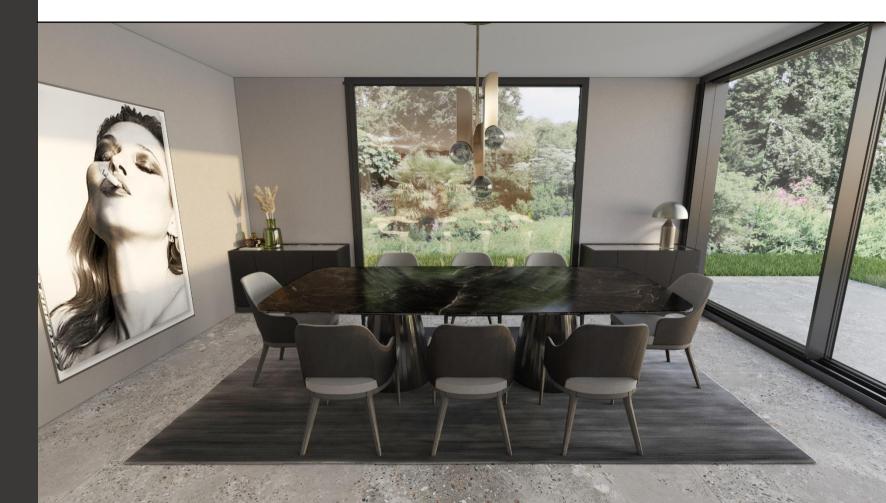

### MONS DINNING TABLE

SPECIAL DESIGN BAR/BOOKCASE

Transformative design! Mony sofa can become a lounger or a full-size bed in seconds..