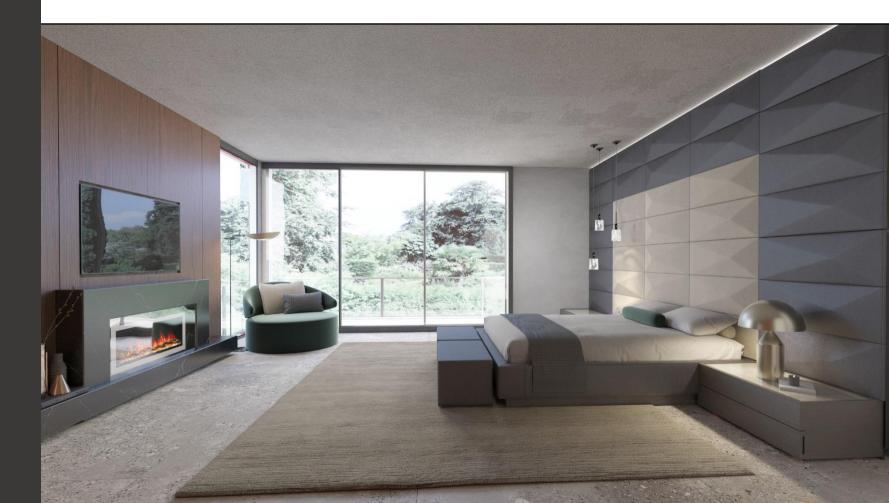

### **ISTANBUL BED**

Hexa Storage Bed creates an innovative ambiance in your bedroom, highlighting form and function with its geometric headboard and wide storage area.

The perfect harmony between wood and fabric will meet your stylistic preferences.