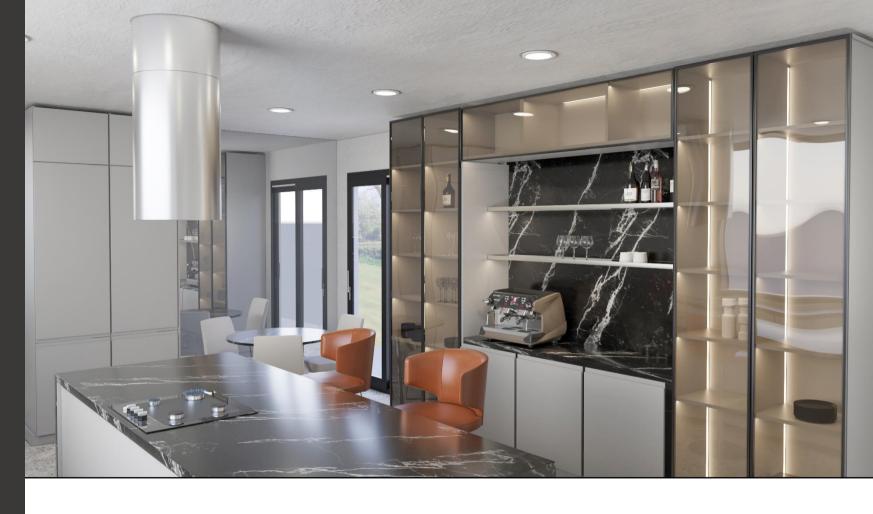

UL BED**

Hexa Storage Bed creates an innovative ambiance in your bedroom, highlighting form and function with its geometric headboard and wide storage area.











The perfect harmony between wood and fabric will meet your stylistic preferences.

While our storage base option is sure to meet your storage requirements.

### **DOUBLE BED**



# Concept C







### Previous Work











#### **REFLECTED GLASS CABINETS**

**TILIA DINING TABLE** 

areas.

Tilia is designed for modern living spaces with both elegant and durable metal legs. Thanks to its different size options, you can select the most suitable alternative for your living space and you can either prefer its circular version for narrow spaces or rectangle version for wide and spacious

#### **BEHZ BAR STOOL**