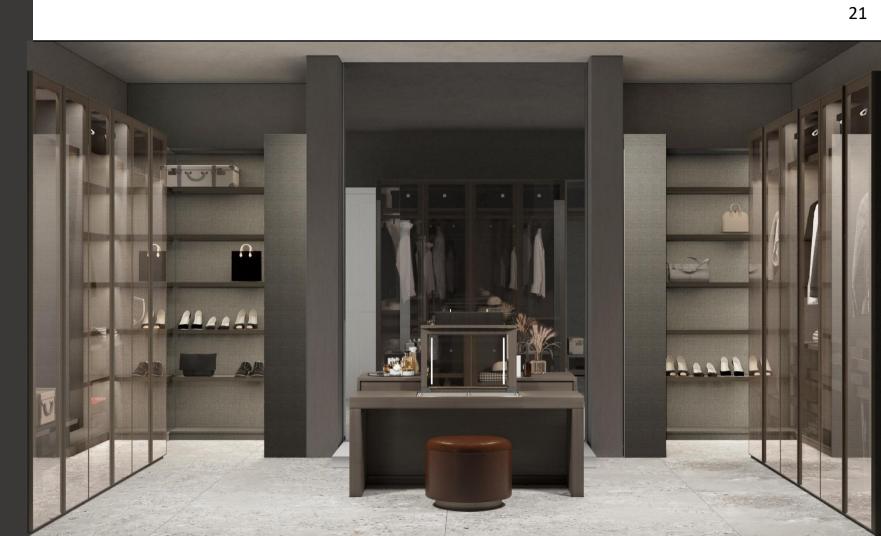

nce to your living space thanks to its various surface and size alternatives.



The Ada Armchair is the premium choice for those whose priority is comfort. Its elegant-modern structure creates a unique style that easily integrates into any living area





















Previous Work



With its renewed and softened lines and extradurable inner structure, EVA Armchair offers you versatility for your living area arrangements.





#### **IKON SOFA**

This sleek design offers a monochromatic or contrasting look, by being able to customize the shell upholstery and the interior upholstery differently.

#### **HEXA BED**

Hexa Storage Bed creates an innovative ambiance in your bedroom, highlighting form and function with its geometric headboard and wide storage area.









Concept













22



You can arrange the interior space of Split Wardrobe, which offers several drawers and shelf options designed in different styles, in any way you want and make it suitable for your daily needs.

#### **REFLECTED GLASS WARDROBES**



#### **SPECIAL DESIGN DRESSER**

Sofia Make-up Unit promises more than a simple make-up table. You can use it either as a work table or as a dresser for storage purposes. In addition to its various surface alternatives, you can also select either the mirror with an integrated light option.













Sofia Make-up Unit promises more than a simple make-up table. You can use it either as a work table or as a dresser for storage purposes. In addition to its various surface alternatives, you can also select either the mirror with an integrated light o