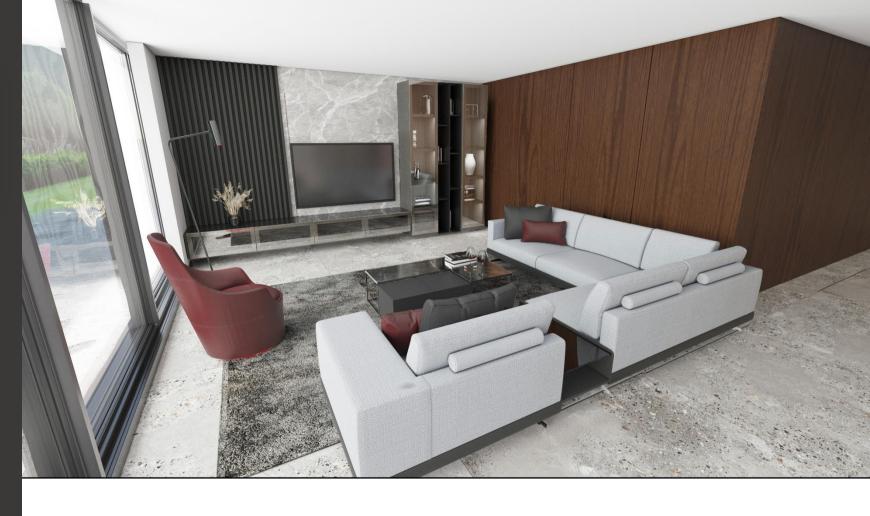

## MERT ALAŞ RESIDENCE

Living

Previous Work

Arte Armchair's rounded lines will enrich the contemporary design With its wide and cozy seating for two people and its functional, rotatable legs.