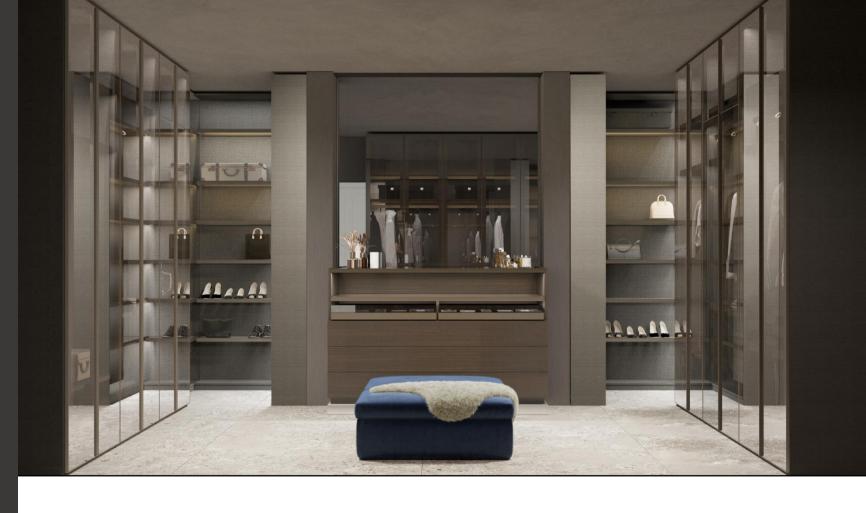

#### **HEXA BED**

Hexa Storage Bed creates an innovative ambiance in your bedroom, highlighting form and function with its geometric headboard and wide storage area.

Concept

22

You can arrange the interior space of Split Wardrobe, which offers several drawers and shelf options designed in different styles, in any way you want and make it suitable for your daily needs.

#### **REFLECTED GLASS WARDROBES**