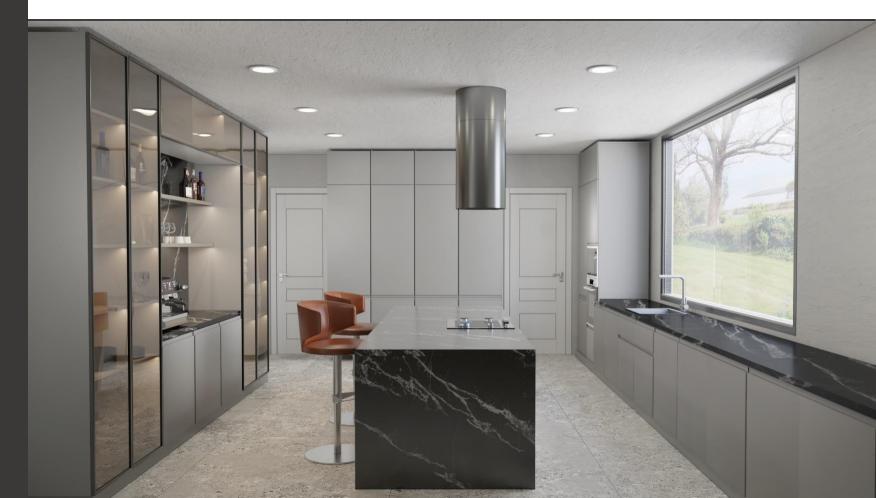

TANBUL BED**

Hexa Storage Bed creates an innovative ambiance in your bedroom, highlighting form and function with its geometric headboard and wide storage area.











The perfect harmony between wood and fabric will meet your stylistic preferences.

While our storage base option is sure to meet your storage requirements.

### **DOUBLE BED**



# Concept C







### Previous Work











#### **REFLECTED GLASS CABINETS**

**TILIA DINING TABLE** 

areas.

Tilia is designed for modern living spaces with both elegant and durable metal legs. Thanks to its different size options, you can select the most suitable alternative for your living space and you can either prefer its circular version for narrow spaces or rectangle version for wide and spacious

#### **BEHZ BAR STOOL**