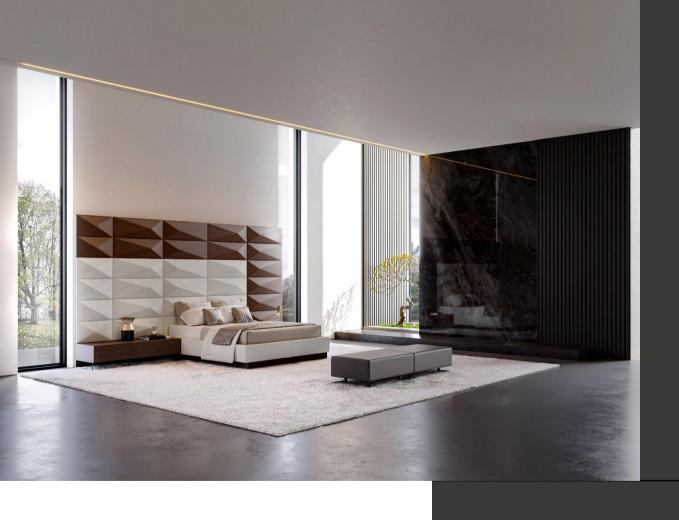

#### **HEXA BED**

Hexa Storage Bed creates an innovative ambiance in your bedroom, highlighting form and function with its geometric headboard and wide storage area.

Concept

22

You can arrange the interior space of Split Wardrobe, which offers several drawers and shelf options designed in different styles, in any way you want and make it suitable for your daily needs.