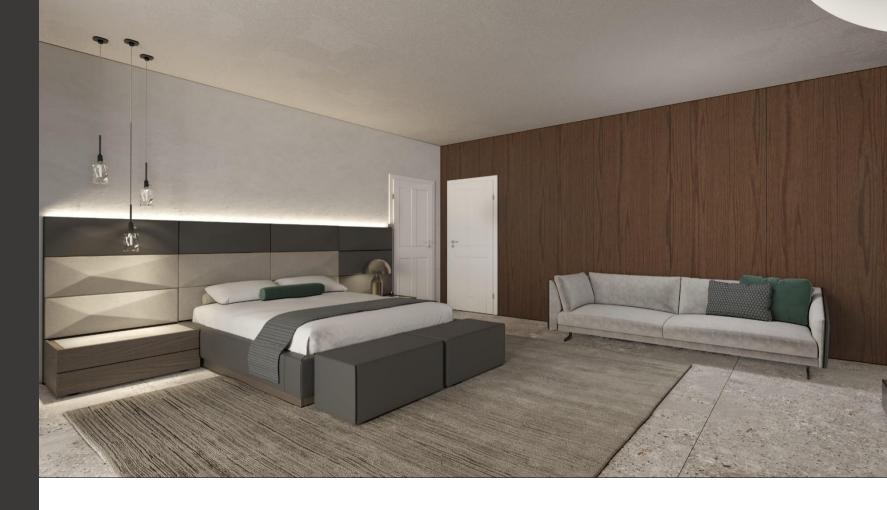

ions for the utmost relaxation.



















Lifestyle Image















Mons will bring an enchanting twist to your style with its luxe details. In addition to its wooden, ceramic, and glass surface options it is also available in different diameters.

### MONS DINNING TABLE



SPECIAL DESIGN BAR/BOOKCASE















Transformative design! Mony sofa can become a lounger or a full-size bed in seconds..



### **MONY SOFA**

#### **LEGO COFFEE TABLE**

With its chic design, Lego Coffee Table adds a dynamic ambiance to your living space thanks to its various surface and size alternatives.



The Ada Armchair is the premium choice for those whose priority is comfort. Its elegant-modern structure creates a unique style that easily integrates into any living area





















Previous Work



With its renewed and softened lines and extradurable inner structure, EVA Armchair offers you versatility for your living area arrangements.





#### **IKON SOFA**

This sleek design offers a monochromatic or contrasting look, by being able to customize the shell upholstery and the interior upholstery differently.

#### **HEXA BED**

Hexa Storage Bed creates an innovative ambiance in your bedroom, highlighting form and function with its geometric headboard and wide storage area.









Concept













22



You can arrange the interior space of Split Wardrobe, which offers several drawers and shelf options designed in different styles, in any way you want and make it suitable for your daily needs.

#### **REFLECTED GLASS WARDROBES**



#### **SPECIAL DESIGN DRESS