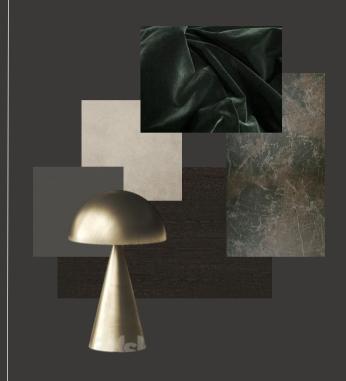

shions for the utmost relaxation.



















Lifestyle Image















Mons will bring an enchanting twist to your style with its luxe details. In addition to its wooden, ceramic, and glass surface options it is also available in different diameters.

### MONS DINNING TABLE



SPECIAL DESIGN BAR/BOOKCASE















Transformative design! Mony sofa can become a lounger or a full-size bed in seconds..



### **MONY SOFA**

#### **LEGO COFFEE TABLE**

With its chic design, Lego Coffee Table adds a dynamic ambiance to your living space thanks to its various surface and size alternatives.



The Ada Armchair is the premium choice for those whose priority is comfort. Its elegant-modern structure creates a unique style that easily integrates into any living area





















Previous Work



With its renewed and softened lines and extradurable inner structure, EVA Armchair offers you versatility for your living area arrangements.





#### **IKON SOFA**

This sleek design offers a monochromatic or contrasting look, by being able to customize the shell upholstery and the interior upholstery differently.

#### **HEXA BED**

Hexa Storage Bed creates an innovative ambiance in your bedroom, highlighting form and function with its geometric headboard and wide storage area.









Concept













22



You can arrange the interior space of Split Wardrobe, which offers several drawers and shelf options designed in different styles, in any way you want and make it suitable for your daily needs.

#### **REFLECTED GLASS WARDROBES**



#### **SPECIAL DESIGN DRE