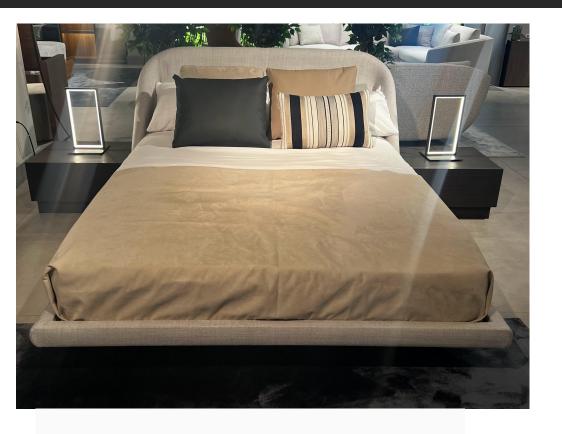

#### LANGONI BED DIMENSIONS

WIDTH: 83" DEPTH: 26.3" HEIGHT: 70.8"

#### LANGONI SOFA DIMENSIONS

WIDTH: 82.6" DEPTH:31.5" HEIGHT: 29"

LIST PRICE: \$10,330

DISCOUNT: \$6,330

ORDER AMOUNT: \$4,000

COFFEE TABLES

- SHP321

- MOCHA WOOD