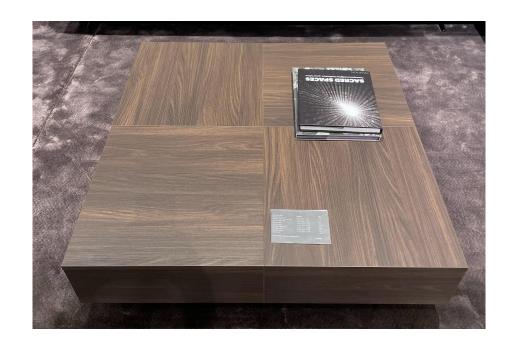

#### LANGONI SOFA DIMENSIONS

WIDTH: 82.6" DEPTH:31.5" HEIGHT: 29"

LIST PRICE: \$10,330

DISCOUNT: \$6,330

ORDER AMOUNT: \$4,000

COFFEE TABLES

- SHP321

- MOCHA WOOD

LIST PRICE: \$775

30 % DISCOUNT : \$232.50

ORDER AMOUNT: \$542.50

- SHP811
- MICA BLUE CERAMIC

LIST PRICE: \$1,515

30 % DISCOUNT : \$454.50

ORDER AMOUNT: \$1,060.50

DRESSERS