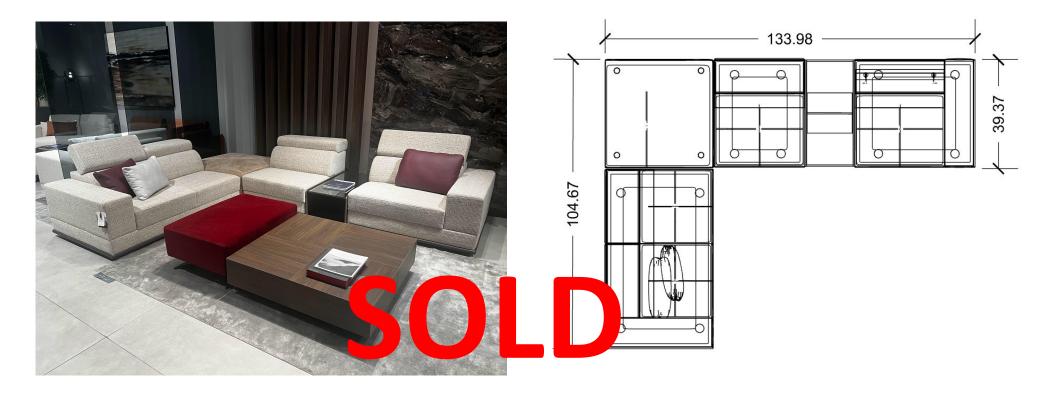

LIST PRICE: \$9,120

30 % DISCOUNT : \$2,736

ORDER AMOUNT: \$6,384

- METL 30, METL62, METL36,, METL34 -T63
- KSH105 / TEXTURED MOCHA SMOKED MIRROR
- LEGS / MOCHA WOOD

LIST PRICE: \$9,125

30 % DISCOUNT: \$2,738