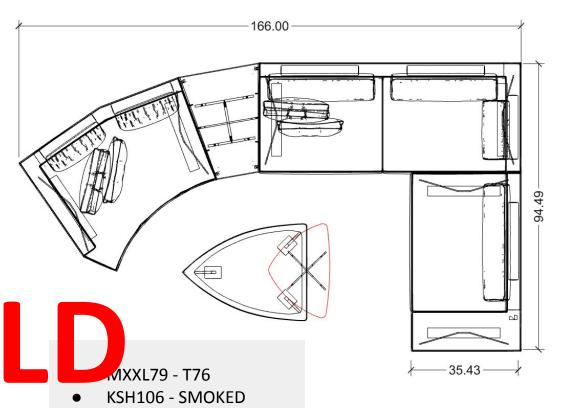

LIST PRICE: \$9,120

30 % DISCOUNT : \$2,736

ORDER AMOUNT: \$6,384

- METL 30, METL62, METL36,, METL34 -T63
- KSH105 / TEXTURED MOCHA SMOKED MIRROR
- LEGS / MOCHA WOOD

LIST PRICE: \$9,125

30 % DISCOUNT: \$2,738

ORDER AMOUNT: \$6,388

- DISCONTINUED FABRIC
- METL 38, METL 76, -T51
- LEGS / SMOKED WOOD

LIST PRICE: \$7,440

30 % DISCOUNT : \$2,232

ORDER AMOUNT: \$5,208

STORAGE BEDS

- M04 UPHOLSTERY

- TEXTURED MOCHA WOOD