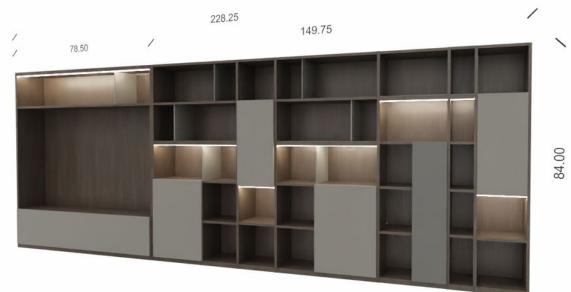

# HAS TO BE SOLD TOGETHER

RAFN06 +ASM504+RAFN04 TVM614 + PUF006 LIST PRICE: \$6,545

50 % DISCOUNT: \$3,272.5

**ORDER AMOUNT: \$3,272.5** 

- LTS101
- B-03 UPHOLSTERY
- CARINA WOOD

LIST PRICE: \$1,555

50 % DISCOUNT : \$777.50

ORDER AMOUNT: \$777.50

- SHP215
- MICA BLUE CERAMIC
- CARINA WOOD

LIST PRICE: \$755

50 % DISCOUNT : \$377.50

ORDER AMOUNT: \$377.50

LIST PRICE: \$9,975

40 % DISCOUNT: \$3,990

ORDER AMOUNT: \$5,985