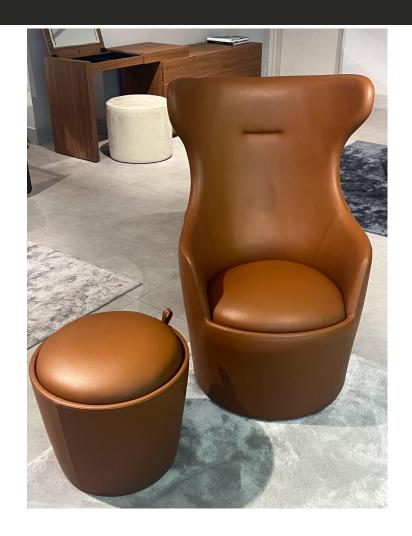

**CHAIRS** 

**OTTOMANS** 

- PUF005
- P 30 UPHOLSTERY

\*Discontinued Upholstery

LIST PRICE: \$355

40 % DISCOUNT : \$142

ORDER AMOUNT: \$213