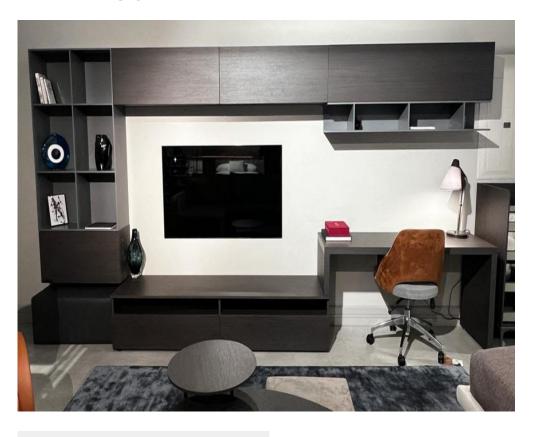

# HAS TO BE SOLD TOGETHER

RAFN06 +ASM504+RAFN04 TVM614 + PUF006 LIST PRICE: \$6,545

50 % DISCOUNT: \$3,272.5

**ORDER AMOUNT: \$3,272.5** 

- LTS101
- B-03 UPHOLSTERY
- CARINA WOOD

LIST PRICE: \$1,555

50 % DISCOUNT : \$777.50