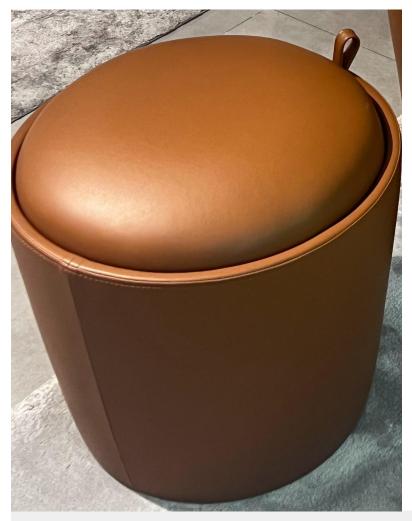

**CHAIRS** 

**OTTOMANS** 

- PUF005
- P 30 UPHOLSTERY

\*Discontinued Upholstery

LIST PRICE: \$355

40 % DISCOUNT : \$142

ORDER AMOUNT: \$213

### \*Discontinued Upholstery

- PUF504 P30
- **GLOSS BLACK METAL**
- HEIGHT:15.75"

LIST PRICE: \$815

50 % DISCOUNT : \$407.50

ORDER AMOUNT: \$407.50

- PUF700 Y65
- TEXTURED MOCHA
- HEIGHT:18.11"

LIST PRICE: \$1,015