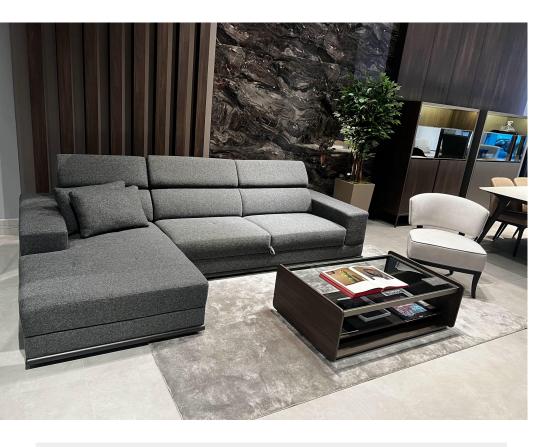

ORDER AMOUNT: \$6,388

- DISCONTINUED FABRIC
- METL 38, METL 76, -T51
- LEGS / SMOKED WOOD

LIST PRICE: \$7,440

30 % DISCOUNT : \$2,232

ORDER AMOUNT: \$5,208

STORAGE BEDS

- M04 UPHOLSTERY

- TEXTURED MOCHA WOOD