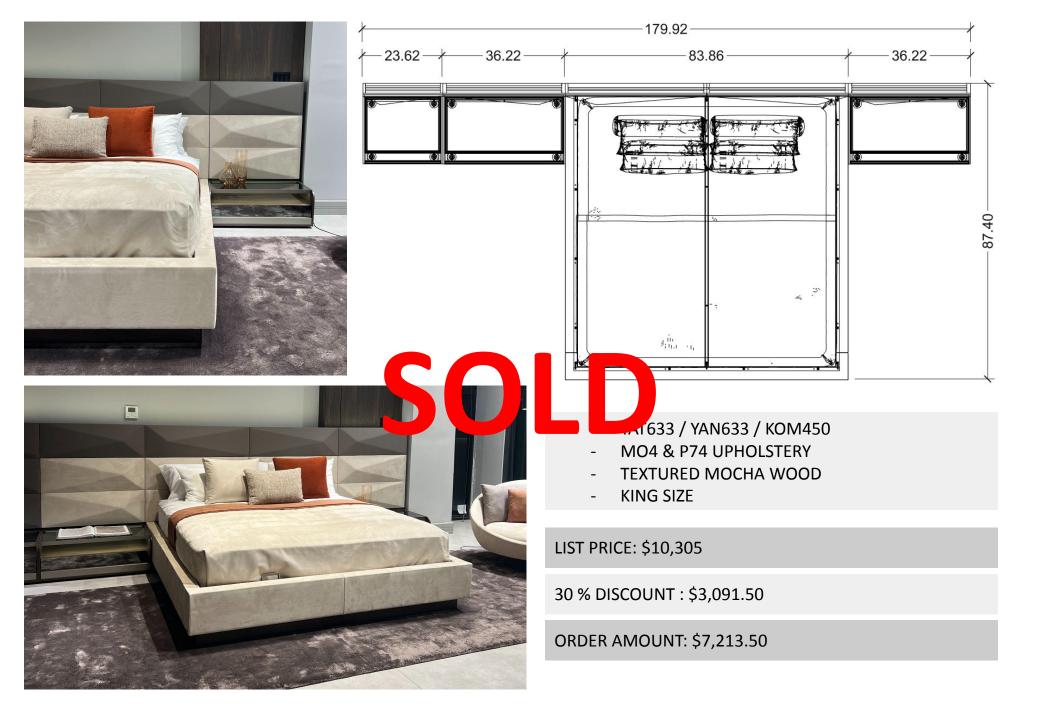

ORDER AMOUNT: \$6,388

- DISCONTINUED FABRIC
- METL 38, METL 76, -T51
- LEGS / SMOKED WOOD

LIST PRICE: \$7,440

30 % DISCOUNT : \$2,232

ORDER AMOUNT: \$5,208

STORAGE BEDS

- M04 UPHOLSTERY

- TEXTURED MOCHA WOOD

- QUEEN SIZE

LIST PRICE: \$4,685

30 % DISCOUNT : \$1,405.50

ORDER AMOUNT: \$3,279.50

- YAT232 / YAN232 2QTY
- P80 UPHOLSTERY
- SMOKED WOOD
- KOM271 2 QTY / SMOKED WOOD & MIRROR
- QUEEN SIZE

LIST PRICE: \$6,285