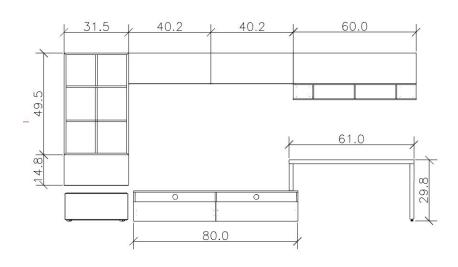

# HAS TO BE SOLD TOGETHER

RAFN06 +ASM504+RAFN04 TVM614 + PUF006 LIST PRICE: \$6,545

50 % DISCOUNT: \$3,272.5

**ORDER AMOUNT: \$3,272.5** 

- LTS101
- B-03 UPHOLSTERY
- CARINA WOOD

LIST PRICE: \$1,555

50 % DISCOUNT : \$777.50