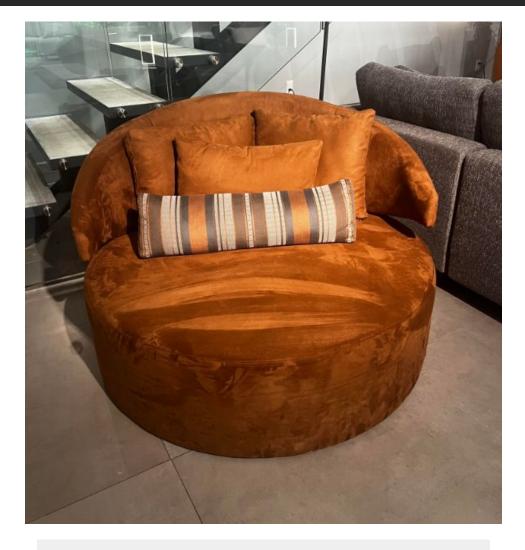

**CHAIRS** 

**OTTOMANS** 

- PUF005
- P 30 UPHOLSTERY

\*Discontinued Upholstery

LIST PRICE: \$355

40 % DISCOUNT : \$142

ORDER AMOUNT: \$213