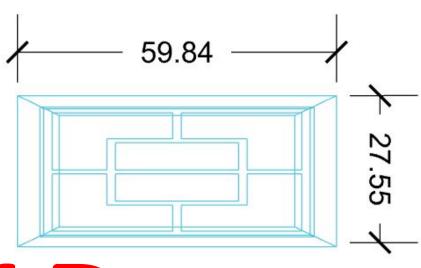

- MAS508

- SAHARA NOIR

- BLACK GLOSS METAL LEG

LIST PRICE: \$8,515

40 % DISCOUNT : \$1,703

ORDER AMOUNT: \$5,109

MIRRORS

AYN 011 - W:59.84 " X H: 27.55"