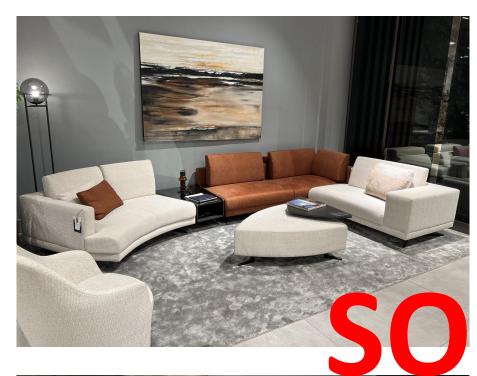

SOFAS

LIST PRICE: \$11,720

30 % DISCOUNT: \$3,516

MXXL86 - P56 MXXL71 - T76

PUF505 & SHP003

ORDER AMOUNT: \$8,204

- BRLL01 / BRLL16 / BRLL18
- L94 & P20 Upholstery
- Textured Mocha Wood Legs

LIST PRICE: \$11,145

30 % DISCOUNT : \$3,343.50

ORDER AMOUNT: \$7,801.50

- GCI900
- T72 UPHOLSTERY
- MOCHA WOOD

LIST PRICE: \$3,825

30 % DISCOUNT : \$1,147.5

ORDER AMOUNT: \$2,677.50

- IK0L12 & IKOL17
- Z67 INTERIOR / M04 EXTERIOR
- PUF501 & SHP004
- BLACK GLOSS METAL