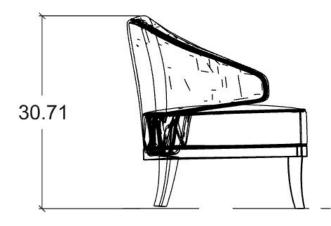

**CHAIRS** 

**OTTOMANS** 

- PUF005
- P 30 UPHOLSTERY

\*Discontinued Upholstery

LIST PRICE: \$355

40 % DISCOUNT : \$142

ORDER AMOUNT: \$213