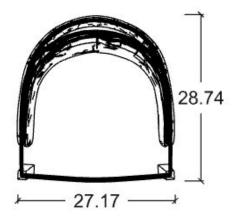

50 % DISCOUNT : \$304.50

ORDER AMOUNT: \$710.50

ARMCHAIRS

- BRJ702
- T75 UPHOLSTERY

LIST PRICE: \$1,695

30 % DISCOUNT: \$508.50

ORDER AMOUNT: \$1,186.50

- EVA500
- T60 UPHOLSTERY