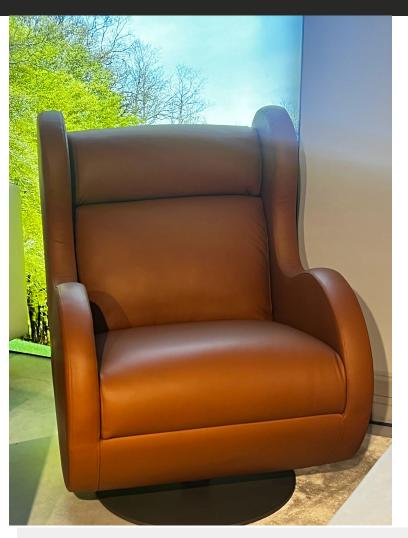

**CHAIRS** 

**OTTOMANS** 

- PUF005
- P 30 UPHOLSTERY

\*Discontinued Upholstery

LIST PRICE: \$355

40 % DISCOUNT : \$142

ORDER AMOUNT: \$213