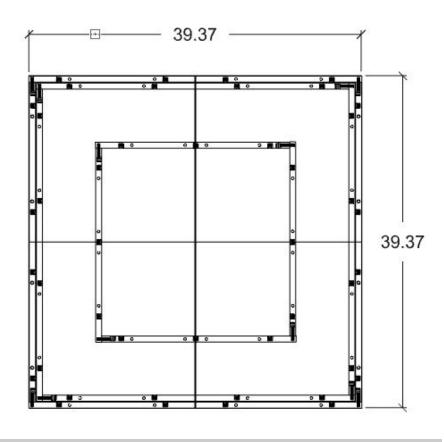

#### LANGONI SOFA DIMENSIONS

WIDTH: 82.6" DEPTH:31.5" HEIGHT: 29"

LIST PRICE: \$10,330

DISCOUNT: \$6,330

ORDER AMOUNT: \$4,000

COFFEE TABLES

- SHP321

- MOCHA WOOD

LIST PRICE: \$775

30 % DISCOUNT : \$232.50

ORDER AMOUNT: \$542.50

- SHP811
- MICA BLUE CERAMIC

LIST PRICE: \$1,515

30 % DISCOUNT : \$454.50

ORDER AMOUNT: \$1,060.50

DRESSERS