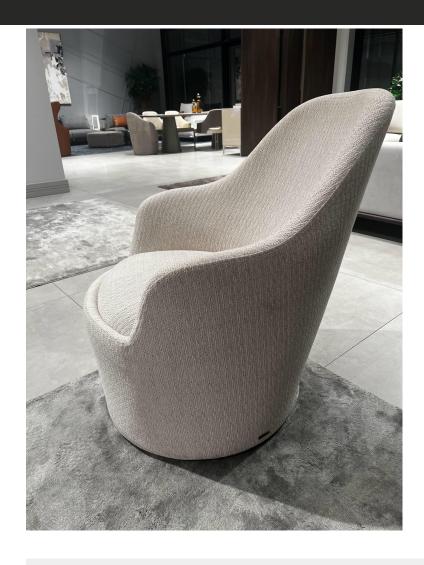

50 % DISCOUNT : \$304.50

ORDER AMOUNT: \$710.50

ARMCHAIRS

- BRJ702
- T75 UPHOLSTERY

LIST PRICE: \$1,695

30 % DISCOUNT: \$508.50

ORDER AMOUNT: \$1,186.50

- EVA500
- T60 UPHOLSTERY

LIST PRICE: \$2,005

30 % DISCOUNT : \$601.50

ORDER AMOUNT: \$1,403.50

- BRJ662
- P79 UPHOLSTERY
- CARINA WOOD
- 2 QUANTITY

LIST PRICE: \$1,685

30 % DISCOUNT : \$505.50

ORDER AMOUNT: \$1,179..50

- BRJ700
- V91
- GOFRATO METAL LEG