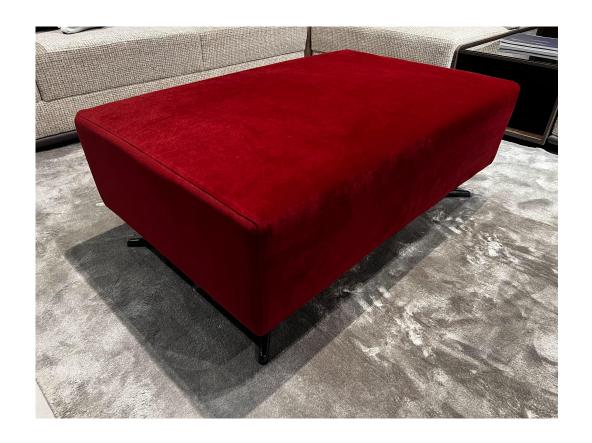

### \*Discontinued Upholstery

- PUF504 P30
- **GLOSS BLACK METAL**
- HEIGHT:15.75"

LIST PRICE: \$815

50 % DISCOUNT : \$407.50

ORDER AMOUNT: \$407.50

- PUF700 Y65
- TEXTURED MOCHA
- HEIGHT:18.11"

LIST PRICE: \$1,015

50 % DISCOUNT : \$304.50

ORDER AMOUNT: \$710.50

ARMCHAIRS

- BRJ702
- T75 UPHOLSTERY

LIST PRICE: \$1,695

30 % DISCOUNT: \$508.50

ORDER AMOUNT: \$1,186.50

- EVA500
- T60 UPHOLSTERY