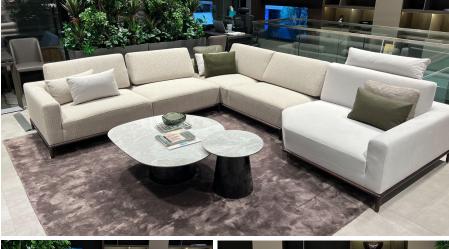

SOFAS

LIST PRICE: \$11,720

30 % DISCOUNT: \$3,516

MXXL86 - P56 MXXL71 - T76

PUF505 & SHP003

ORDER AMOUNT: \$8,204

- BRLL01 / BRLL16 / BRLL18
- L94 & P20 Upholstery
- Textured Mocha Wood Legs

LIST PRICE: \$11,145

30 % DISCOUNT : \$3,343.50

ORDER AMOUNT: \$7,801.50

- GCI900
- T72 UPHOLSTERY
- MOCHA WOOD

LIST PRICE: \$3,825

30 % DISCOUNT : \$1,147.5

ORDER AMOUNT: \$2,677.50

- IK0L12 & IKOL17
- Z67 INTERIOR / M04 EXTERIOR
- PUF501 & SHP004
- BLACK GLOSS METAL