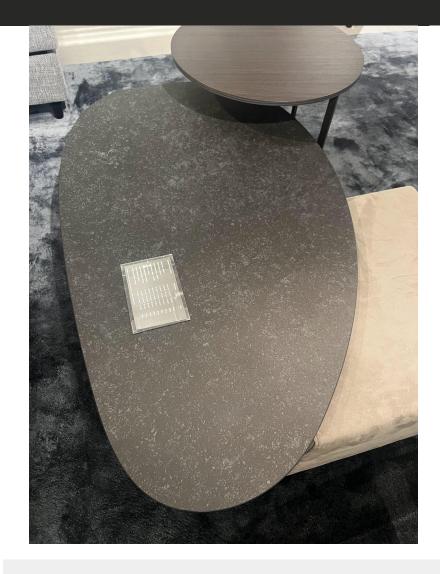

#### LANGONI SOFA DIMENSIONS

WIDTH: 82.6" DEPTH:31.5" HEIGHT: 29"

LIST PRICE: \$10,330

DISCOUNT: \$6,330

ORDER AMOUNT: \$4,000

COFFEE TABLES

- SHP321

- MOCHA WOOD

LIST PRICE: \$775

30 % DISCOUNT : \$232.50

ORDER AMOUNT: \$542.50

- SHP811
- MICA BLUE CERAMIC

LIST PRICE: \$1,515

30 % DISCOUNT : \$454.50

ORDER AMOUNT: \$1,060.50

DRESSERS