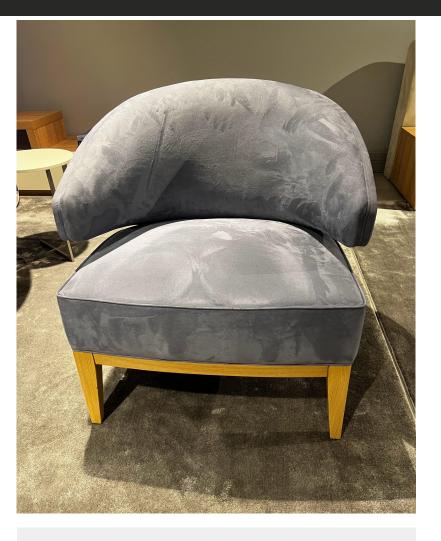

50 % DISCOUNT : \$304.50

ORDER AMOUNT: \$710.50

ARMCHAIRS

- BRJ702
- T75 UPHOLSTERY

LIST PRICE: \$1,695

30 % DISCOUNT: \$508.50

ORDER AMOUNT: \$1,186.50

- EVA500
- T60 UPHOLSTERY