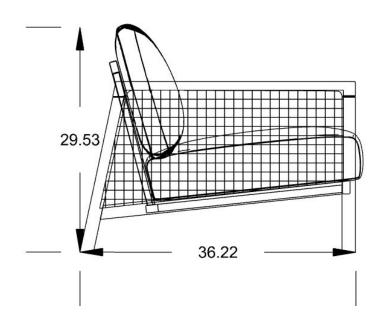

50 % DISCOUNT : \$304.50

ORDER AMOUNT: \$710.50

ARMCHAIRS

- BRJ702
- T75 UPHOLSTERY

LIST PRICE: \$1,695

30 % DISCOUNT: \$508.50

ORDER AMOUNT: \$1,186.50

- EVA500
- T60 UPHOLSTERY