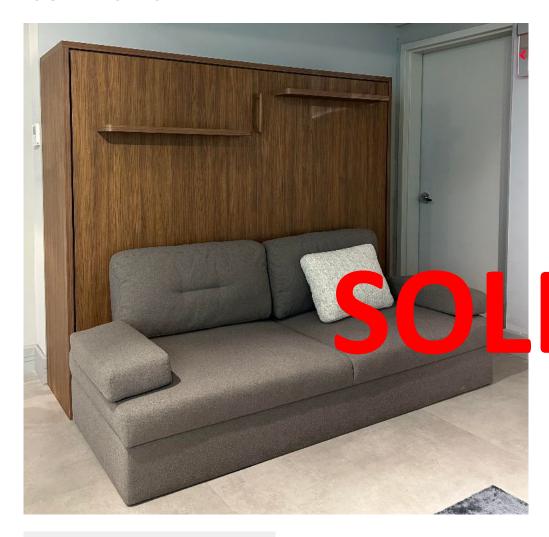

LEGS / MOCHA WOOD

LIST PRICE: \$9,125

30 % DISCOUNT: \$2,738

ORDER AMOUNT: \$6,388





- DISCONTINUED FABRIC
- METL 38, METL 76, -T51
- LEGS / SMOKED WOOD

LIST PRICE: \$7,440

30 % DISCOUNT : \$2,232

ORDER AMOUNT: \$5,208

STORAGE BEDS







- M04 UPHOLSTERY

- TEXTURED MOCHA WOOD

- QUEEN SIZE

LIST PRICE: \$4,685

30 % DISCOUNT : \$1,405.50

ORDER AMOUNT: \$3,279.50





- YAT232 / YAN232 2QTY
- P80 UPHOLSTERY
- SMOKED WOOD
- KOM271 2 QTY / SMOKED WOOD & MIRROR
- QUEEN SIZE

LIST PRICE: \$6,285

30 % DISCOUNT: \$1,885.50

ORDER AMOUNT: \$4,399.50



# YUT011/QS

Upholstery Bedframe



- 66.14 84.65
- YUT011
- T31 TROY UPHOLSTERY
- DISCONTINUED FABRIC
- QUEEN SIZE

LIST PRICE: \$2,435

30 % DISCOUNT : \$730.50

ORDER AMOUNT: \$1,704.50

# MADISON AVE. SHOWROOM

#### SOLD AS A SET



#### LANGONI BED DIMENSIONS

WIDTH: 83" DEPTH: 26.3" HEIGHT: 70.8"

#### LANGONI SOFA DIMENSIONS

WIDTH: 82.6" DEPTH:31.5" HEIGHT: 29"

LIST PRICE: \$10,330

DISCOUNT: \$6,330

ORDER AMOUNT: \$4,000

COFFEE TABLES





- SHP321

- MOCHA WOOD

LIST PRICE: \$775

30 % DISCOUNT : \$232.50

ORDER AMOUNT: \$542.50





- SHP811
- MICA BLUE CERAMIC

LIST PRICE: \$1,515

30 % DISCOUNT : \$454.50

ORDER AMOUNT: \$1,060.50

DRESSERS

**CHAIRS** 

**OTTOMANS** 



- PUF005
- P 30 UPHOLSTERY



\*Discontinued Upholstery

LIST PRICE: \$355

40 % DISCOUNT : \$142

ORDER AMOUNT: \$213





### \*Discontinued Upholstery

- PUF504 P30
- **GLOSS BLACK METAL**
- HEIGHT:15.75"

LIST PRICE: \$815

50 % DISCOUNT : \$407.50

ORDER AMOUNT: \$407.50



- PUF700 Y65
- TEXTURED MOCHA
- HEIGHT:18.11"



LIST PRICE