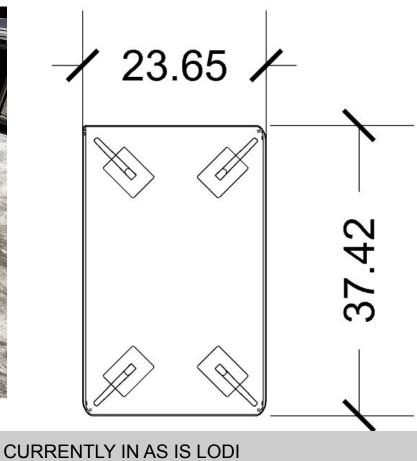

### \*Discontinued Upholstery

- PUF504 P30
- **GLOSS BLACK METAL**
- HEIGHT:15.75"

LIST PRICE: \$815

50 % DISCOUNT : \$407.50

ORDER AMOUNT: \$407.50

- PUF700 Y65
- TEXTURED MOCHA
- HEIGHT:18.11"

LIST PRICE: \$1,015

50 % DISCOUNT : \$304.50

ORDER AMOUNT: \$710.50

ARMCHAIRS

- BRJ702
- T75 UPHOLSTERY

LIST PRICE: \$1,695

30 % DISCOUNT: \$508.50

ORDER AMOUNT: \$1,186.50

- EVA500
- T60 UPHOLSTERY