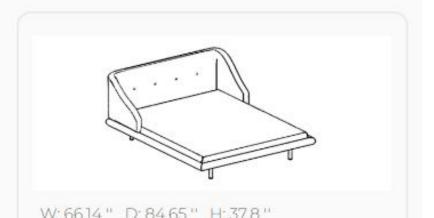

# YUT011/QS

Upholstery Bedframe

- 66.14 84.65
- YUT011
- T31 TROY UPHOLSTERY
- DISCONTINUED FABRIC
- QUEEN SIZE

LIST PRICE: \$2,435

30 % DISCOUNT : \$730.50

ORDER AMOUNT: \$1,704.50