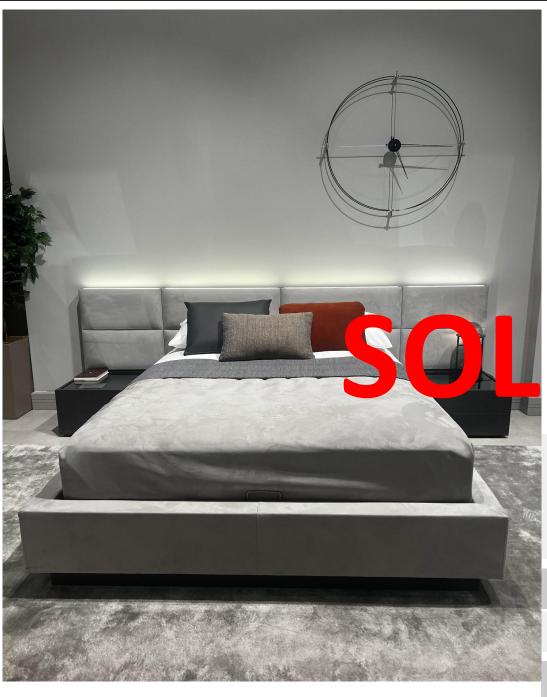

$11,145

30 % DISCOUNT : \$3,343.50

ORDER AMOUNT: \$7,801.50



- GCI900
- T72 UPHOLSTERY
- MOCHA WOOD

LIST PRICE: \$3,825

30 % DISCOUNT : \$1,147.5

ORDER AMOUNT: \$2,677.50



- IK0L12 & IKOL17
- Z67 INTERIOR / M04 EXTERIOR
- PUF501 & SHP004
- BLACK GLOSS METAL

LIST PRICE: \$9,120

30 % DISCOUNT : \$2,736

ORDER AMOUNT: \$6,384



- METL 30, METL62, METL36,, METL34 -T63
- KSH105 / TEXTURED MOCHA SMOKED MIRROR
- LEGS / MOCHA WOOD

LIST PRICE: \$9,125

30 % DISCOUNT: \$2,738

ORDER AMOUNT: \$6,388





- DISCONTINUED FABRIC
- METL 38, METL 76, -T51
- LEGS / SMOKED WOOD

LIST PRICE: \$7,440

30 % DISCOUNT : \$2,232

ORDER AMOUNT: \$5,208

STORAGE BEDS







- M04 UPHOLSTERY

- TEXTURED MOCHA WOOD

- QUEEN SIZE

LIST PRICE: \$4,685

30 % DISCOUNT : \$1,405.50

ORDER AMOUNT: \$3,279.50





- YAT232 / YAN232 2QTY
- P80 UPHOLSTERY
- SMOKED WOOD
- KOM271 2 QTY / SMOKED WOOD & MIRROR
- QUEEN SIZE

LIST PRICE: \$6,285

30 % DISCOUNT: \$1,885.50

ORDER AMOUNT: \$4,399.50



# YUT011/QS

Upholstery Bedframe



- 66.14 84.65
- YUT011
- T31 TROY UPHOLSTERY
- DISCONTINUED FABRIC
- QUEEN SIZE

LIST PRICE: \$2,435

30 % DISCOUNT : \$730.50

ORDER AMOUNT: \$1,704.50

# MADISON AVE. SHOWROOM

#### SOLD AS A SET



#### LANGONI BED DIMENSIONS

WIDTH: 83" DEPTH: 26.3" HEIGHT: 70.8"

#### LANGONI SOFA DIMENSIONS

WIDTH: 82.6" DEPTH:31.5" HEIGHT: 29"

LIST PRICE: \$10,330

DISCOUNT: \$6,330

ORDER AMOUNT: \$4,000

COFFEE TABLES





- SHP321

- MOCHA WOOD

LIST PRICE: \$775

30 % DISCOUNT : \$232.50

ORDER AMOUNT: \$542.50





- SHP811
- MICA BLUE CERAMIC

LIST PRICE: \$1,515

30 % DISCO