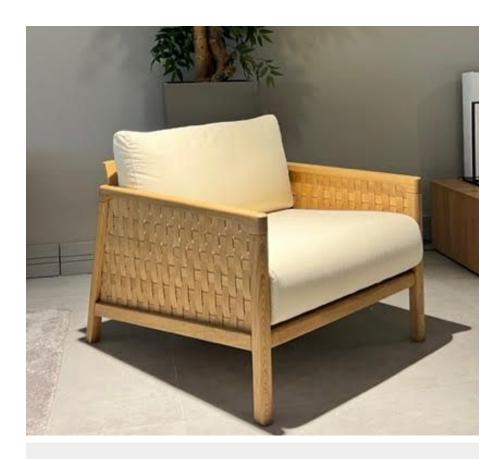

50 % DISCOUNT : \$304.50

ORDER AMOUNT: \$710.50

ARMCHAIRS

- BRJ702
- T75 UPHOLSTERY

LIST PRICE: \$1,695

30 % DISCOUNT: \$508.50

ORDER AMOUNT: \$1,186.50

- EVA500
- T60 UPHOLSTERY