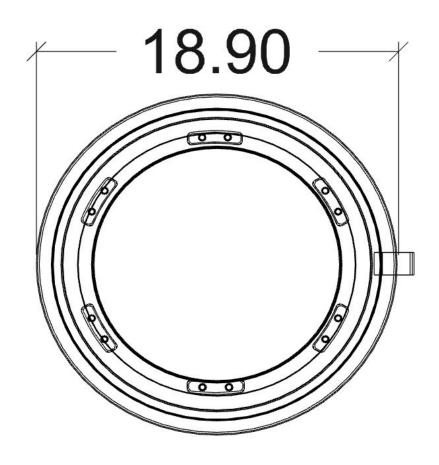

### \*Discontinued Upholstery

- PUF504 P30
- **GLOSS BLACK METAL**
- HEIGHT:15.75"

LIST PRICE: \$815

50 % DISCOUNT : \$407.50

ORDER AMOUNT: \$407.50

- PUF700 Y65
- TEXTURED MOCHA
- HEIGHT:18.11"

LIST PRICE: \$1,015