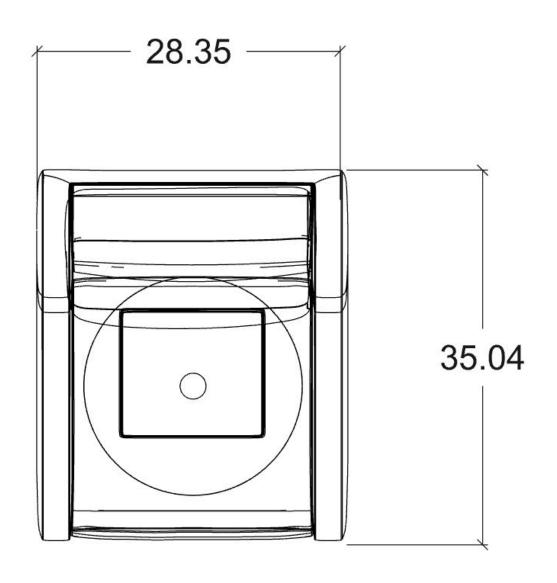

**CHAIRS** 

**OTTOMANS** 

- PUF005
- P 30 UPHOLSTERY

\*Discontinued Upholstery

LIST PRICE: \$355

40 % DISCOUNT : \$142

ORDER AMOUNT: \$213