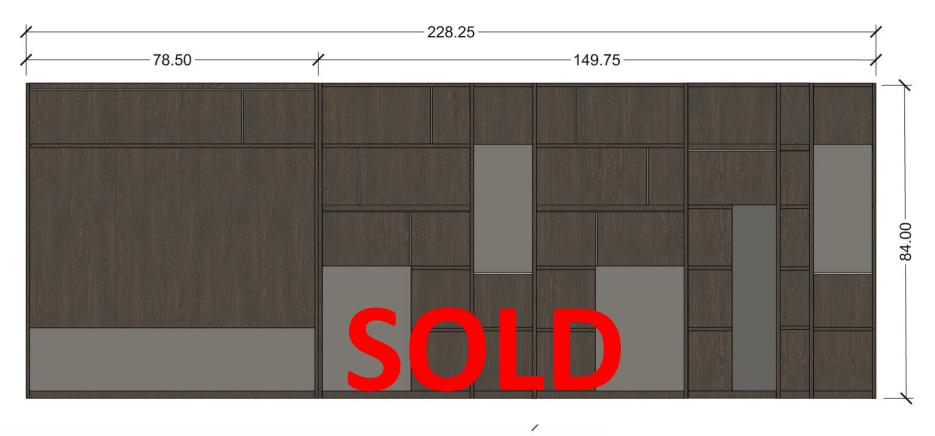

# HAS TO BE SOLD TOGETHER

RAFN06 +ASM504+RAFN04 TVM614 + PUF006 LIST PRICE: \$6,545

50 % DISCOUNT: \$3,272.5

**ORDER AMOUNT: \$3,272.5** 

- LTS101
- B-03 UPHOLSTERY
- CARINA WOOD

LIST PRICE: \$1,555

50 % DISCOUNT : \$777.50

ORDER AMOUNT: \$777.50

- SHP215
- MICA BLUE CERAMIC
- CARINA WOOD

LIST PRICE: \$755

50 % DISCOUNT : \$377.50

ORDER AMOUNT: \$377.50

LIST PRICE: \$9,975

40 % DISCOUNT: \$3,990

ORDER AMOUNT: \$5,985