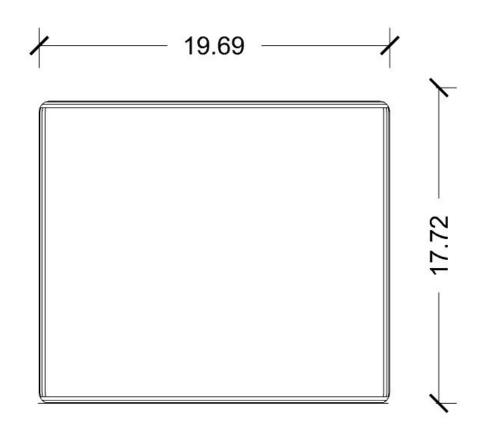

**CHAIRS** 

**OTTOMANS** 

- PUF005
- P 30 UPHOLSTERY

\*Discontinued Upholstery

LIST PRICE: \$355

40 % DISCOUNT : \$142

ORDER AMOUNT: \$213

### \*Discontinued Upholstery

- PUF504 P30
- **GLOSS BLACK METAL**
- HEIGHT:15.75"

LIST PRICE: \$815

50 % DISCOUNT : \$407.50

ORDER AMOUNT: \$407.50

- PUF700 Y65
- TEXTURED MOCHA
- HEIGHT:18.11"

LIST PRICE: \$1,015