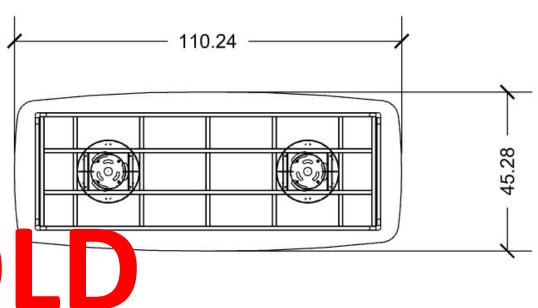

- MAS508

- SAHARA NOIR

- BLACK GLOSS METAL LEG

LIST PRICE: \$8,515

40 % DISCOUNT : \$1,703

ORDER AMOUNT: \$5,109

MIRRORS

AYN 011 - W:59.84 " X H: 27.55"