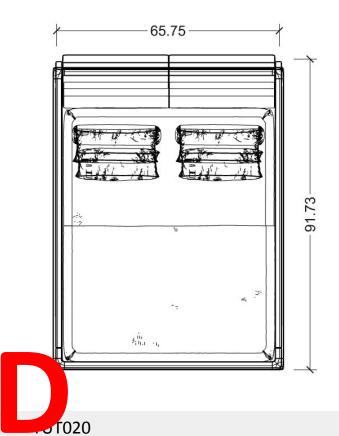

# YUT011/QS

Upholstery Bedframe

- 66.14 84.65
- YUT011
- T31 TROY UPHOLSTERY
- DISCONTINUED FABRIC
- QUEEN SIZE

LIST PRICE: \$2,435

30 % DISCOUNT : \$730.50

ORDER AMOUNT: \$1,704.50