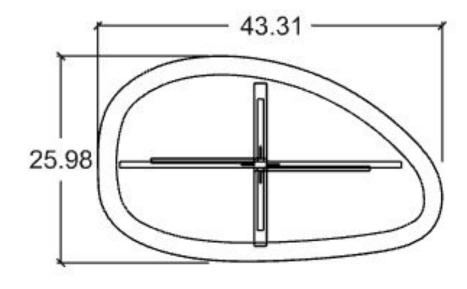

#### LANGONI SOFA DIMENSIONS

WIDTH: 82.6" DEPTH:31.5" HEIGHT: 29"

LIST PRICE: \$10,330

DISCOUNT: \$6,330

ORDER AMOUNT: \$4,000

COFFEE TABLES

- SHP321

- MOCHA WOOD

LIST PRICE: \$775

30 % DISCOUNT : \$232.50

ORDER AMOUNT: \$542.50

- SHP811
- MICA BLUE CERAMIC

LIST PRICE: \$1,515

30 % DISCOUNT : \$454.50

ORDER AMOUNT: \$1,060.50

DRESSERS