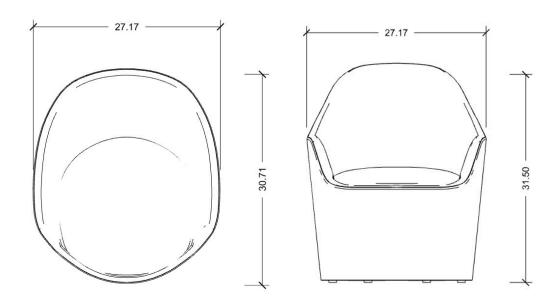

50 % DISCOUNT : \$304.50

ORDER AMOUNT: \$710.50

ARMCHAIRS

- BRJ702
- T75 UPHOLSTERY

LIST PRICE: \$1,695

30 % DISCOUNT: \$508.50

ORDER AMOUNT: \$1,186.50

- EVA500
- T60 UPHOLSTERY

LIST PRICE: \$2,005

30 % DISCOUNT : \$601.50

ORDER AMOUNT: \$1,403.50

- BRJ662
- P79 UPHOLSTERY
- CARINA WOOD
- 2 QUANTITY

LIST PRICE: \$1,685

30 % DISCOUNT : \$505.50

ORDER AMOUNT: \$1,179..50

- BRJ700
- V91
- GOFRATO METAL LEG