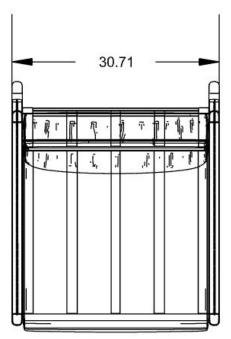

50 % DISCOUNT : \$304.50

ORDER AMOUNT: \$710.50

ARMCHAIRS

- BRJ702
- T75 UPHOLSTERY

LIST PRICE: \$1,695

30 % DISCOUNT: \$508.50

ORDER AMOUNT: \$1,186.50

- EVA500
- T60 UPHOLSTERY