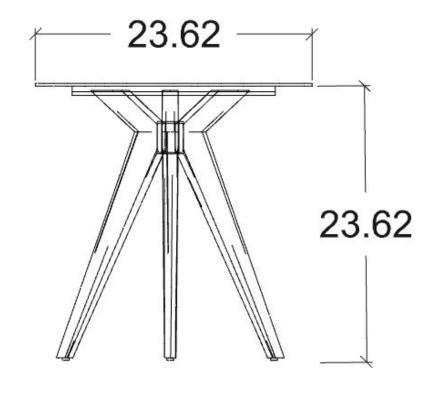

LIST PRICE: \$775

30 % DISCOUNT : \$232.50

ORDER AMOUNT: \$542.50

- SHP811
- MICA BLUE CERAMIC

LIST PRICE: \$1,515

30 % DISCOUNT : \$454.50

ORDER AMOUNT: \$1,060.50

DRESSERS