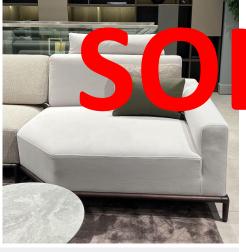

SOFAS

LIST PRICE: \$11,720

30 % DISCOUNT: \$3,516

MXXL86 - P56 MXXL71 - T76

PUF505 & SHP003

ORDER AMOUNT: \$8,204

- BRLL01 / BRLL16 / BRLL18
- L94 & P20 Upholstery
- Textured Mocha Wood Legs

LIST PRICE: \$11,145