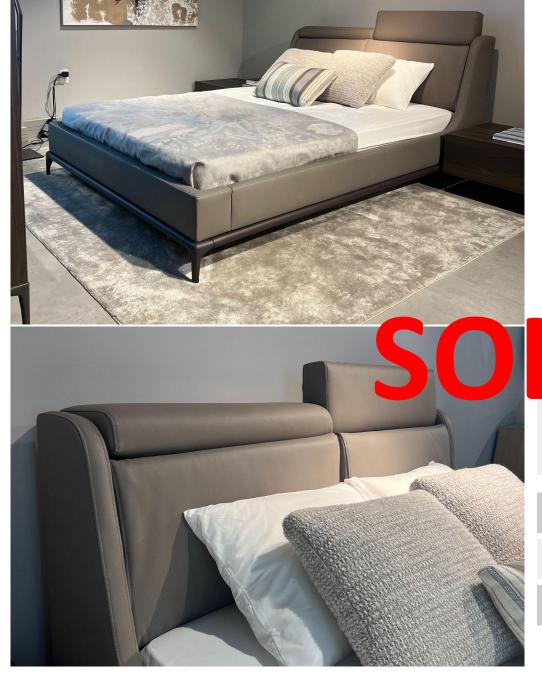

# YUT011/QS

Upholstery Bedframe

- 66.14 84.65
- YUT011
- T31 TROY UPHOLSTERY
- DISCONTINUED FABRIC
- QUEEN SIZE

LIST PRICE: \$2,435

30 % DISCOUNT : \$730.50

ORDER AMOUNT: \$1,704.50