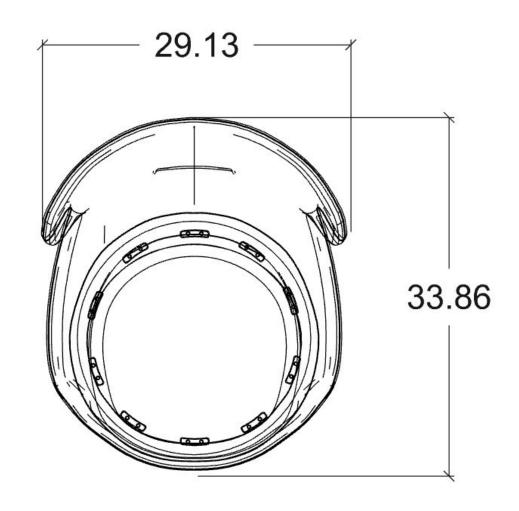

- MAS508

- SAHARA NOIR

- BLACK GLOSS METAL LEG

LIST PRICE: \$8,515

40 % DISCOUNT : \$1,703

ORDER AMOUNT: \$5,109

MIRRORS

AYN 011 - W:59.84 " X H: 27.55"