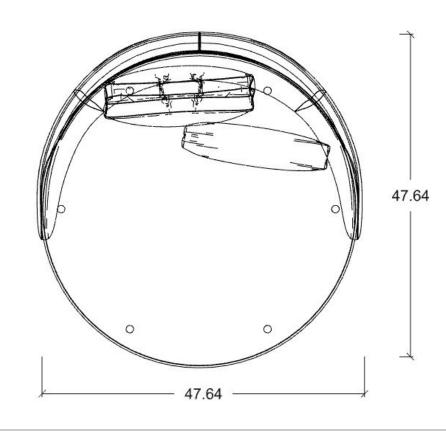

**CHAIRS** 

**OTTOMANS** 

- PUF005
- P 30 UPHOLSTERY

\*Discontinued Upholstery

LIST PRICE: \$355

40 % DISCOUNT : \$142

ORDER AMOUNT: \$213