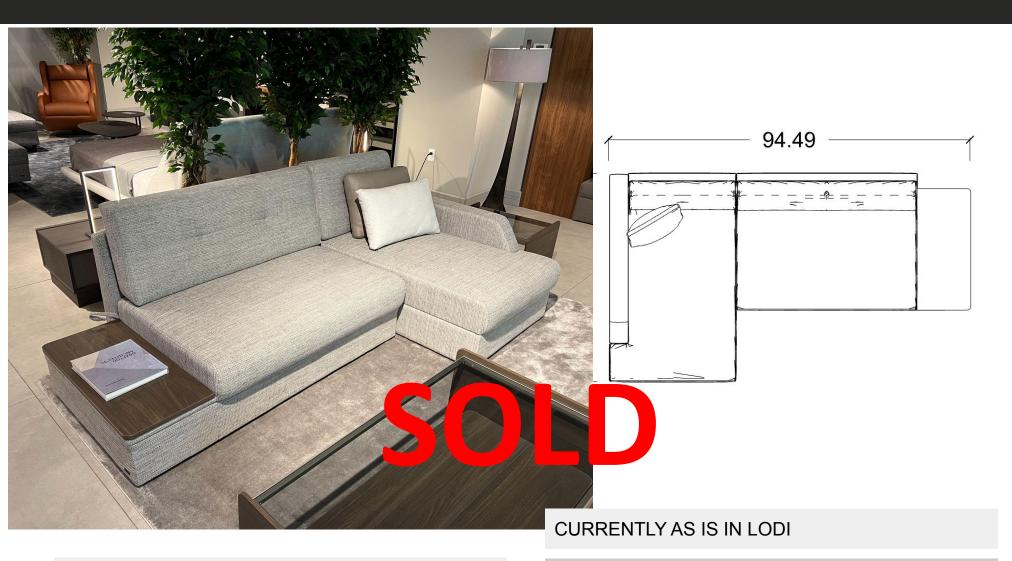

30 % DISCOUNT : \$3,343.50

ORDER AMOUNT: \$7,801.50

- GCI900
- T72 UPHOLSTERY
- MOCHA WOOD

LIST PRICE: \$3,825

30 % DISCOUNT : \$1,147.5

ORDER AMOUNT: \$2,677.50

- IK0L12 & IKOL17
- Z67 INTERIOR / M04 EXTERIOR
- PUF501 & SHP004
- BLACK GLOSS METAL