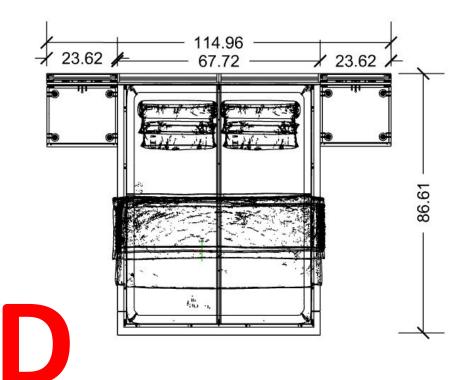

# YUT011/QS

Upholstery Bedframe

- 66.14 84.65
- YUT011
- T31 TROY UPHOLSTERY
- DISCONTINUED FABRIC
- QUEEN SIZE

LIST PRICE: \$2,435

30 % DISCOUNT : \$730.50

ORDER AMOUNT: \$1,704.50