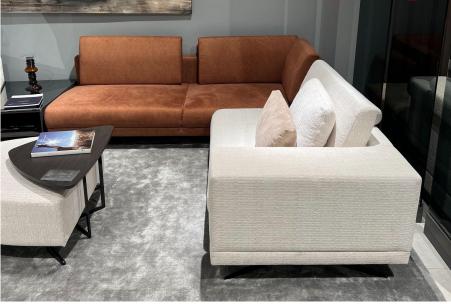

SOFAS

LIST PRICE: \$11,720

30 % DISCOUNT: \$3,516

MXXL86 - P56 MXXL71 - T76

PUF505 & SHP003

ORDER AMOUNT: \$8,204

- BRLL01 / BRLL16 / BRLL18
- L94 & P20 Upholstery
- Textured Mocha Wood Legs

LIST PRICE: \$11,145

30 % DISCOUNT : \$3,343.50

ORDER AMOUNT: \$7,801.50

- GCI900
- T72 UPHOLSTERY
- MOCHA WOOD

LIST PRICE: \$3,825

30 % DISCOUNT : \$1,147.5

ORDER AMOUNT: \$2,677.50

- IK0L12 & IKOL17
- Z67 INTERIOR / M04 EXTERIOR
- PUF501 & SHP004
- BLACK GLOSS METAL