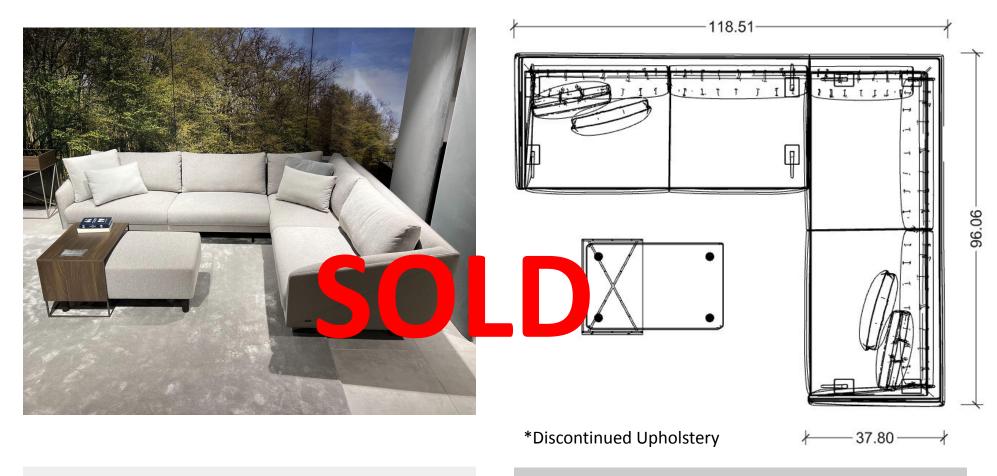

SOFAS

LIST PRICE: \$11,720

30 % DISCOUNT: \$3,516

MXXL86 - P56 MXXL71 - T76

PUF505 & SHP003

ORDER AMOUNT: \$8,204

- BRLL01 / BRLL16 / BRLL18
- L94 & P20 Upholstery
- Textured Mocha Wood Legs

LIST PRICE: \$11,145