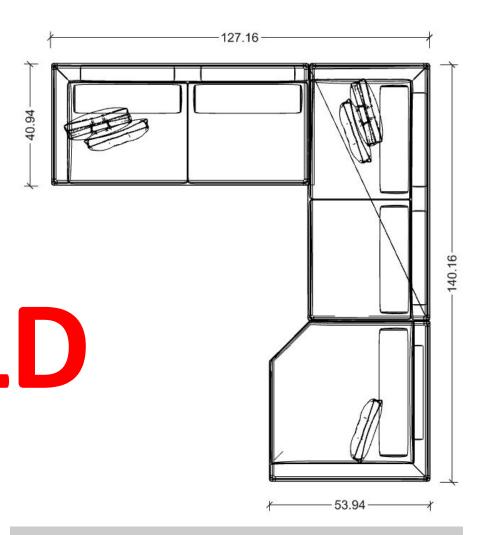

SOFAS

LIST PRICE: \$11,720

30 % DISCOUNT: \$3,516

MXXL86 - P56 MXXL71 - T76

PUF505 & SHP003

ORDER AMOUNT: \$8,204

- BRLL01 / BRLL16 / BRLL18
- L94 & P20 Upholstery
- Textured Mocha Wood Legs

LIST PRICE: \$11,145