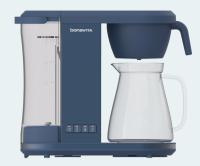

## Available in 3 sleek colors

Stainless Steel SKU: BVC2201GS UPC: 810060500804 Available

Matte Black SKU: BVC2201GS-MB UPC: 810060500934 Inquire for more info

Matte Blue SKU: BVC2201GS-BU UPC: 810060500927 Inquire for more info