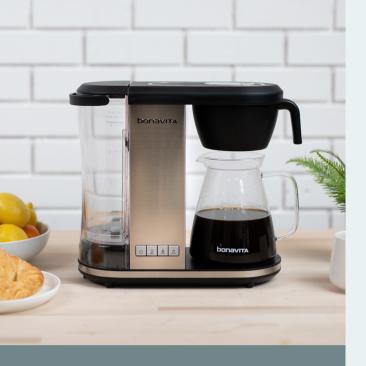

# The Enthusiast

8-CUP DRIP COFFEE BREWER WITH GLASS CARAFE

MSRP: \$229.99 USD

Introducing the Enthusiast, an evolution of our best-selling one-touch coffee brewers. With an elevated design, the streamlined artisan brewer will become the most talked about piece on your countertop.

## A good morning, every morning

- Refined control panel makes it oh-so simple to make a complex and full-bodied cup of coffee.
- Cafe-quality coffee without the wait. Make an 8-cup carafe in 6 minutes.
- Easy cleaning. Glass carafe, carafe lid, filter basket, and showerhead are dishwasher safe and the plastic is BPA-free. One-touch descale button activates the descale cycle.