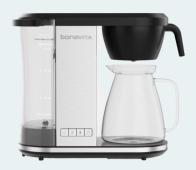

## Available in 3 sleek colors

Stainless Steel SKU: BVC2201GS UPC: 810060500804 Available

Matte Black SKU: BVC2201GS-MB UPC: 810060500934 Inquire for more info

Matte Blue SKU: BVC2201GS-BU UPC: 810060500927 Inquire for more info