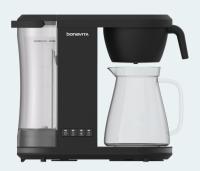

## Available in 3 sleek colors

Stainless Steel SKU: BVC2201GS UPC: 810060500804 Available

Matte Black SKU: BVC2201GS-MB UPC: 810060500934 Inquire for more info

Matte Blue SKU: BVC2201GS-BU UPC: 810060500927 Inquire for more info