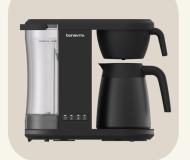

For the Design Lover

Refined, design-forward brewing experience

Brews in 6 minutes.

Removable water tank.

sleek 4-button controls

One-touch Bloom button

mimics the pour over

Stainless steel-lined

carafe for max heat

retention

brewing method

/

\$229.99

For the Modernist

Innovative, aesthetic morning rituals

Brews in 6 minutes.