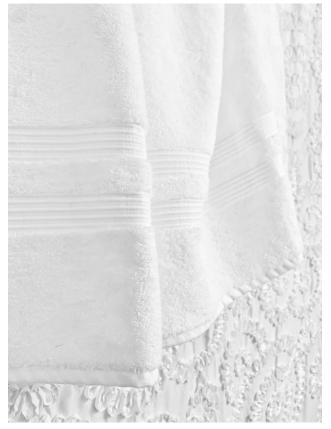

## Elegantly Cozy. Pampering. Eco-Friendly.

Pamper your guests with this elegant gem of a collection. The highest standard of soft and luxurious allows guests to bask in the beautiful setting as they take their bath or shower. With a name inspired by the soft petals of the magnolia flower, this splendid assortment adds a touch of classic and modern design. Our stylish Magnolia bath linens add to the allure of your property with their unique double-band dobby border and show your guests just how much you care.

۰

Magnolia Made in the U.S.A.

Simplicity at its best. Crisp white 100% Extra Long Staple combed American cotton. Promising your clientele softness that warms and refreshes, nurtures and renews, this is a towel collection that lives up to high expectations. Indulge your guests with these sumptuously soft and luxuriously refined towels.