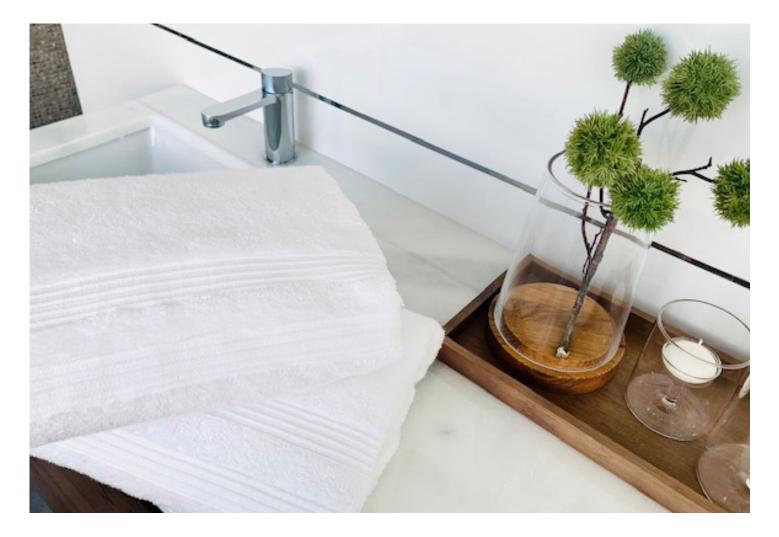

## Elegantly Cozy. Pampering. Eco-Friendly.

Pamper your guests with this elegant gem of a collection. The highest standard of soft and luxurious allows guests to bask in the beautiful setting as they take their bath or shower. With a name inspired by the soft petals of the magnolia flower, this splendid assortment adds a touch of classic and modern design. Our stylish Magnolia bath linens add to the allure of your property with their unique double-band dobby border and show your guests just how much you care.

۰

Magnolia Made in the U.S.A.

Simplicity at its best. Crisp white 100% Extra Long Staple combed American cotton. Promising your clientele softness that warms and refreshes, nurtures and renews, this is a towel collection that lives up to high expectations. Indulge your guests with these sumptuously soft and luxuriously refined towels.