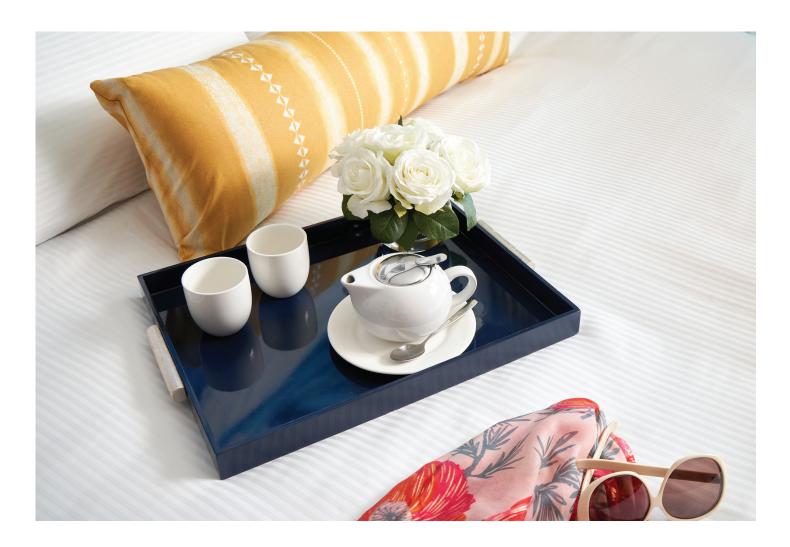

## $Sophistication.\ Classic.\ Stylized.$

Promising your guests the most inviting of bed linens, Lineage is specially designed by gifted artisans to bring a sense of serenity and style to the finest hotels. Recognized for its tonal satin stripes, indulge in the sensually soft linen collection that lives up to high expectations and gives your guest the exceptional welcome they crave and deserve.

Made in the U.S.A.‡
Ethically and sustainably.
125 gsm. 125 gsm.

Luxurious and so inviting, exquisitely jacquard-woven 310 thread count linens feature a subtle, 3/8" tonal satin stripe designed in white 100% combed Extra Long Staple American cotton. Among the most luxuriously crafted linens, Lineage delivers just what your guests desire.