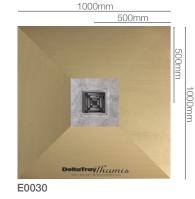

E0045

1500mm

E0115

#### **Centre Drain Tray Sizes & Information**

| Product ID | Size of Tray  | Thickness | Drain Position | Fall to Drain |
|------------|---------------|-----------|----------------|---------------|
| E0010      | 800 x 800mm   | 22mm      | Centre         | -11mm         |
| E0020      | 900 x 900mm   | 22mm      | Centre         | -11mm         |
| E0030      | 1000 x 1000mm | 22mm      | Centre         | -11mm         |
| E0040      | 1200 x 1200mm | 22mm      | Centre         | -11mm         |
| E0075      | 900 x 1200mm  | 22mm      | Centre         | -11mm         |
| E0045      | 1500 x 1500mm | 27mm      | Centre         | -16mm         |
| E0102      | 900 x 1500mm  | 27mm      | Centre         | -16mm         |
| E0115      | 900 x 1800mm  | 27mm      | Centre         | -16mm         |