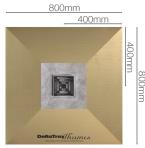

## Centre Drains (Depth 22mm & 27mm)

900mm

750mm

E0010

900mm

600mm 600mm That

1200mm

E0040

#### **Centre Drain Tray Sizes & Information**

| Product ID | Size of Tray  | Thickness | Drain Position | Fall to Drain |
|------------|---------------|-----------|----------------|---------------|
| E0010      | 800 x 800mm   | 22mm      | Centre         | -11mm         |
| E0020      | 900 x 900mm   | 22mm      | Centre         | -11mm         |
| E0030      | 1000 x 1000mm | 22mm      | Centre         | -11mm         |
| E0040      | 1200 x 1200mm | 22mm      | Centre         | -11mm         |
| E0075      | 900 x 1200mm  | 22mm      | Centre         | -11mm         |
| E0045      | 1500 x 1500mm | 27mm      | Centre         | -16mm         |
| E0102      | 900 x 1500mm  | 27mm      | Centre         | -16mm         |
| E0115      | 900 x 1800mm  | 27mm      | Centre         | -16mm         |