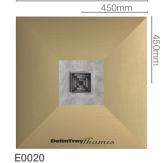

#### **Centre Drain Tray Sizes & Information**

| Product ID | Size of Tray  | Thickness | Drain Position | Fall to Drain |
|------------|---------------|-----------|----------------|---------------|
| E0010      | 800 x 800mm   | 22mm      | Centre         | -11mm         |
| E0020      | 900 x 900mm   | 22mm      | Centre         | -11mm         |
| E0030      | 1000 x 1000mm | 22mm      | Centre         | -11mm         |
| E0040      | 1200 x 1200mm | 22mm      | Centre         | -11mm         |
| E0075      | 900 x 1200mm  | 22mm      | Centre         | -11mm         |
| E0045      | 1500 x 1500mm | 27mm      | Centre         | -16mm         |
| E0102      | 900 x 1500mm  | 27mm      | Centre         | -16mm         |
| E0115      | 900 x 1800mm  | 27mm      | Centre         | -16mm         |