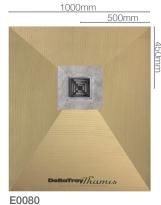

## Offset Drains (Depth 22mm, 27mm & 30mm)

E0060

800mm

900mm 450mm

900mm

E0120

| Product ID | Size of Tray  | Thickness | Drain Position | Fall to Drain |
|------------|---------------|-----------|----------------|---------------|
| E0060      | 1000 x 1000mm | 22mm      | Corner         | -11mm         |
| E0080      | 1000 x 1200mm | 22mm      | Offset         | -11mm         |
| E0090      | 1200 x 1200mm | 22mm      | Offset         | -11mm         |
| E0070      | 800 x 1200mm  | 22mm      | Offset         | -11mm         |
| E0076      | 900 x 1200mm  | 22mm      | Offset         | -11mm         |
| E0100      | 800 x 1500mm  | 27mm      | Offset         | -16mm         |
| E0105      | 900 x 1600mm  | 27mm      | Offset         | -16mm         |
| E0120      | 900 x 1800mm  | 30mm      | Offset         | -19mm         |