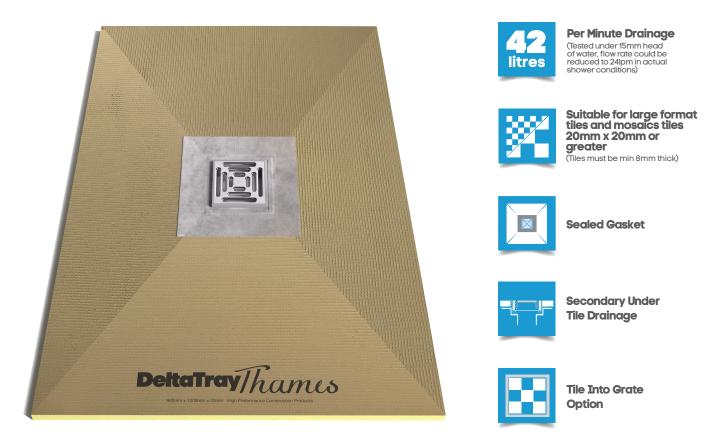

# DeltaTrayThames

### Centre Drain Options (Depth 22mm & 27mm)

A Drain Kit is required with the DeltaTray Thames, the table below shows all drain kits available.

| Product Image | Product ID | Description                                                                                                                                  |
|---------------|------------|----------------------------------------------------------------------------------------------------------------------------------------------|
|               | J0216      | Thames Drain Kit including:<br>Horizontal Drain, Grate, Drain Fitting Aid &<br>Stainless Steel Cover Plate<br>(50mm Water Seal Trap)         |
|               | J0217      | Thames Drain Kit including:<br>Vertical Drain, Grate, Drain Fitting Aid & Stainless<br>Steel Cover Plate<br>(50mm Water Seal Trap)           |
|               | J0218      | Thames Drain Kit including:<br>Shallow Horizontal Drain, Grate, Drain Fitting Aid<br>& Stainless Steel Cover Plate<br>(50mm Water Seal Trap) |

#### **Centre Drain Tray Sizes & Information**

| Product ID | Size of Tray  | Thickness | Drain Position | Fall to Drain |
|------------|---------------|-----------|----------------|---------------|
| E0010      | 800 x 800mm   | 22mm      | Centre         | -11mm         |
| E0020      | 900 x 900mm   | 22mm      | Centre         | -11mm         |
| E0030      | 1000 x 1000mm | 22mm      | Centre         | -11mm         |
| E0040      | 1200 x 1200mm | 22mm      | Centre         | -11mm         |
| E0075      | 900 x 1200mm  | 22mm      | Centre         | -11mm         |
| E0045      | 1500 x 1500mm | 27mm      | Centre         | -16mm         |
| E0102      | 900 x 1500mm  | 27mm      | Centre         | -16mm         |
| E0115      | 900 x 1800mm  | 27mm      | Centre         | -16mm         |