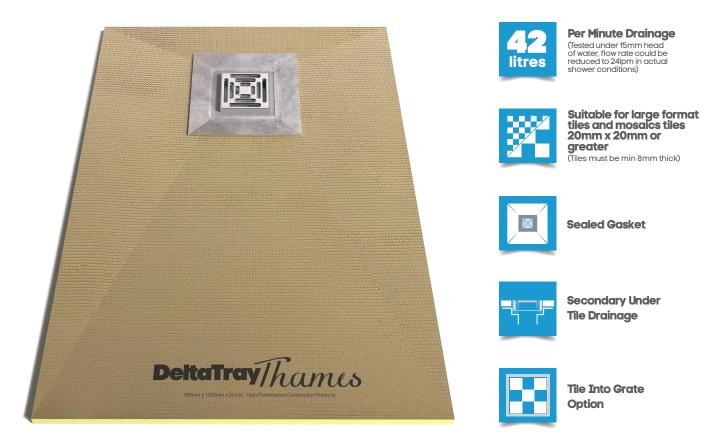

# DeltaTrayThames

### Centre Drain Options (Depth 22mm & 27mm)

A Drain Kit is required with the DeltaTray Thames, the table below shows all drain kits available.

| Product Image | Product ID | Description                                                                                                                                  |
|---------------|------------|----------------------------------------------------------------------------------------------------------------------------------------------|
|               | J0216      | Thames Drain Kit including:<br>Horizontal Drain, Grate, Drain Fitting Aid &<br>Stainless Steel Cover Plate<br>(50mm Water Seal Trap)         |
|               | J0217      | Thames Drain Kit including:<br>Vertical Drain, Grate, Drain Fitting Aid & Stainless<br>Steel Cover Plate<br>(50mm Water Seal Trap)           |
|               | J0218      | Thames Drain Kit including:<br>Shallow Horizontal Drain, Grate, Drain Fitting Aid<br>& Stainless Steel Cover Plate<br>(50mm Water Seal Trap) |