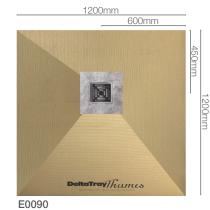

## Offset Drains (Depth 22mm, 27mm & 30mm)

E0060

800mm

900mm 450mm

900mm

E0120

| Product ID | Size of Tray  | Thickness | Drain Position | Fall to Drain |
|------------|---------------|-----------|----------------|---------------|
| E0060      | 1000 x 1000mm | 22mm      | Corner         | -11mm         |
| E0080      | 1000 x 1200mm | 22mm      | Offset         | -11mm         |
| E0090      | 1200 x 1200mm | 22mm      | Offset         | -11mm         |
| E0070      | 800 x 1200mm  | 22mm      | Offset         | -11mm         |
| E0076      | 900 x 1200mm  | 22mm      | Offset         | -11mm         |
| E0100      | 800 x 1500mm  | 27mm      | Offset         | -16mm         |
| E0105      | 900 x 1600mm  | 27mm      | Offset         | -16mm         |
| E0120      | 900 x 1800mm  | 30mm      | Offset         | -19mm         |