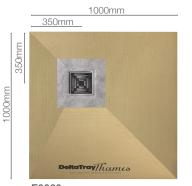

## Centre Drains (Depth 22mm & 27mm)

900mm

750mm

E0010

900mm

600mm 600mm That

1200mm

E0040

#### **Centre Drain Tray Sizes & Information**

| Product ID | Size of Tray  | Thickness | Drain Position | Fall to Drain |
|------------|---------------|-----------|----------------|---------------|
| E0010      | 800 x 800mm   | 22mm      | Centre         | -11mm         |
| E0020      | 900 x 900mm   | 22mm      | Centre         | -11mm         |
| E0030      | 1000 x 1000mm | 22mm      | Centre         | -11mm         |
| E0040      | 1200 x 1200mm | 22mm      | Centre         | -11mm         |
| E0075      | 900 x 1200mm  | 22mm      | Centre         | -11mm         |
| E0045      | 1500 x 1500mm | 27mm      | Centre         | -16mm         |
| E0102      | 900 x 1500mm  | 27mm      | Centre         | -16mm         |
| E0115      | 900 x 1800mm  | 27mm      | Centre         | -16mm         |