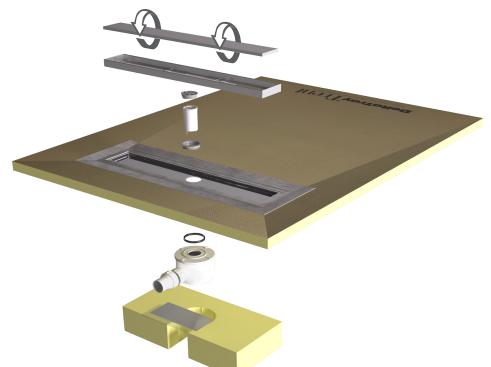

Sealed Gasket

Secondary Under Tile Drainage

**Universal Grate** 

(Tile-into or brushed stainless steel)

DeltaTray Trent uses a drain body which has a drainage capacity of \*36lpm (tested under a 15mm head of water with a standard horizontal drain) \*drainage capacity can vary in actual showering conditions depending on many live factors which could reduce the flow capacity to around 27lpm. DeltaTray Trent is also available with a side drain to accommodate your design needs, to complete your luxurious wetroom.

Supplied with a universal tile-into grate finished in satin brushed stainless-steel, the grate can be fitted with the brushed stainless face, or if preferred the grate can be rotated and "tiled-into" reducing the visibility of the drain location providing a modern minimalistic look.

#### **Drain Kit Options**

A Drain Kit is required with the DeltaTray Trent, the table below shows all drain kits available.