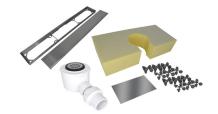

**DeltaTray Trent** requires ancillary components such as a drain body, drain fitting aid and a PCS waterproofing kit. A comprehensive range of ancillary components and fixing materials is available to complete your wetroom project.

#### **Drain Kit Options**

A Drain Kit is required with the DeltaTray Trent, the table below shows all drain kits available.

#### For use with Timber Floors

Trent Standard Drain Kit including: Horizontal Drain Body, Stainless Steel Tile-Into Grate, Raising Spacers, 100mm Drain Fitting Aid & Stainless Steel Cover Plate (50mm Water Seal Trap)

### For use with Solid Floors/ Raising Plinths

Trent Raised Drain Kit including: Horizontal Drain Body, Stainless Steel Tile-Into Grate, Raising Spacers, 100mm Drain Fitting Aid & Stainless Steel Cover Plate (50mm Water Seal Trap)