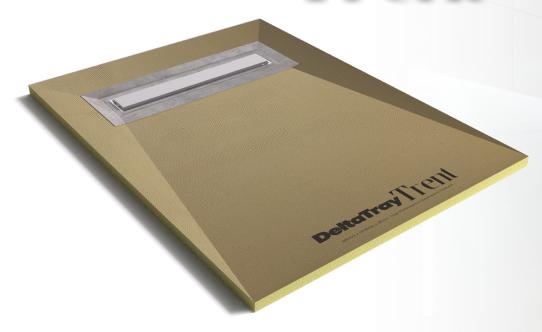

# Delta Tray Trent

**DeltaTray Trent** is a high performance shower tray former with flexible components that compliment all possible bathroom layouts to provide a totally waterproof solution.

The Trent range offers features such as a factory fitted gasket providing a secondary waterproofing membrane.

The Trent comes with a unique linear tile-into grate/frame configuration that provides a secondary under tile drainage system.

Our shower tray formers are manufactured with a specially developed hard wearing coating that creates an incredibly tough surface highly resistant to impact making the tray suitable for mosaic tiles as small as 20mm x 20mm.