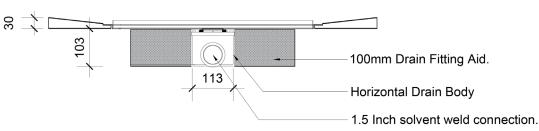

#### **Technical Data**

Tray Must be supported by Sub Frame

Suitable for large format tiles (Minimum 8mm thick)

Suitable for mosaic tiles (20mm x 20mm or greater & minimum 8mm thick)

Drainage

(Horizontal Drain 50mm Water Seal Trap) Max 36 lpm tested under 15mm head water Min 27 lpm tested in shower conditions