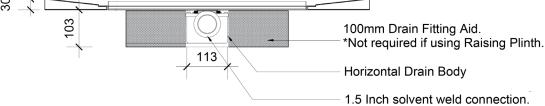

### For use with Solid Floors/ Raising Plinths

Trent Raised Drain Kit including: Horizontal Drain Body, Stainless Steel Tile-Into Grate, Raising Spacers, 100mm Drain Fitting Aid & Stainless Steel Cover Plate (50mm Water Seal Trap)