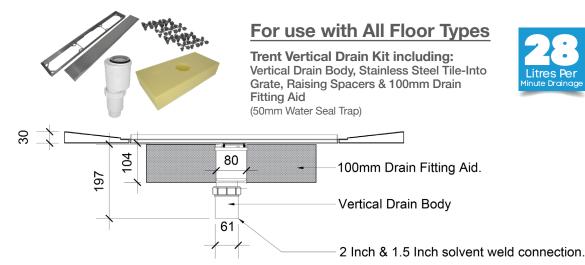

#### **Per Minute Drainage**

(Tested under 15mm head of water, flow rate could be reduced to 27lpm in actual shower conditions)

Suitable for large format tiles and mosaics tiles 20mm x 20mm or greater

(Tiles must be min 8mm thick)

Drainage

(Vertical Drain 50mm Water Seal Trap) Max 28 lpm tested under 15mm head water Min 27 lpm tested in shower conditions