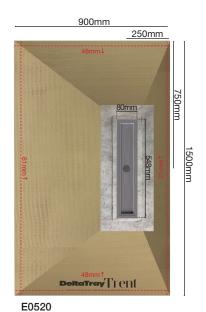

---- Denotes Maximum Trimming Dimensions

900mm
450mm
21mmt
548mm
1500mm
DeltaTray\rightary

E0515

**Linear Drain Tray Sizes & Information** 

| Product ID | Size of Tray  | Thickness | Drain Position       | Fall to Drain |
|------------|---------------|-----------|----------------------|---------------|
| E0510      | 900 x 1200mm  | 30mm      | Linear Offset (End)  | -20mm         |
| E0515      | 900 x 1500mm  | 30mm      | Linear Offset (End)  | -20mm         |
| E0520      | 900 x 1500mm  | 30mm      | Linear Offset (Side) | -20mm         |
| E0530      | 1000 x 1800mm | 30mm      | Linear Offset (End)  | -20mm         |