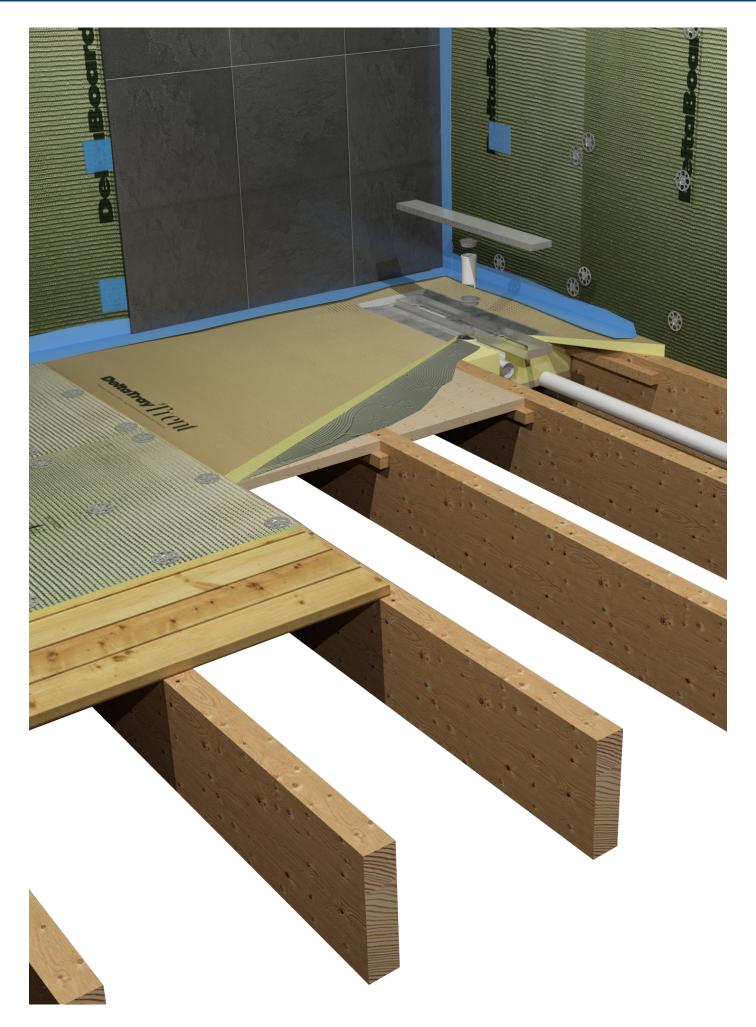

# Delta Tray Trent

**DeltaTray Trent** is a high performance shower tray former with flexible components that compliment all possible bathroom layouts to provide a totally waterproof solution.

The Trent range offers features such as a factory fitted gasket providing a secondary waterproofing membrane.

The Trent comes with a unique linear tile-into grate/frame configuration that provides a secondary under tile drainage system.

Our shower tray formers are manufactured with a specially developed hard wearing coating that creates an incredibly tough surface highly resistant to impact making the tray suitable for mosaic tiles as small as 20mm x 20mm.

Sealed Gasket

Secondary Under Tile Drainage

**Universal Grate** 

(Tile-into or brushed stainless steel)

DeltaTray Trent uses a drain body which has a drainage capacity of \*36lpm (tested under a 15mm head of water with a standard horizontal drain) \*drainage capacity can vary in actual showering conditions depending on many live factors which could reduce the flow capacity to around 27lpm. DeltaTray Trent is also available with a side drain to accommodate your design needs, to complete your luxurious wetroom.

**DeltaTray Trent** requires ancillary components such as a drain body, drain fitting aid and a PCS waterproofing kit. A comprehensive range of ancillary components and fixing materials is available to complete your wetroom project.

Supplied with a universal tile-into grate finished in satin brushed stainless-steel, the grate can be fitted with the brushed stainless face, or if preferred the grate can be rotated and "tiled-into" reducing the visibility of the drain location providing a modern minimalistic look.