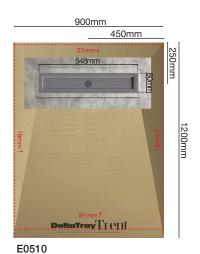

---- Denotes Maximum Trimming Dimensions

900mm
450mm
21mmt
548mm
1500mm
DeltaTray\rightary

E0515

**Linear Drain Tray Sizes & Information** 

| Product ID | Size of Tray  | Thickness | Drain Position       | Fall to Drain |
|------------|---------------|-----------|----------------------|---------------|
| E0510      | 900 x 1200mm  | 30mm      | Linear Offset (End)  | -20mm         |
| E0515      | 900 x 1500mm  | 30mm      | Linear Offset (End)  | -20mm         |
| E0520      | 900 x 1500mm  | 30mm      | Linear Offset (Side) | -20mm         |
| E0530      | 1000 x 1800mm | 30mm      | Linear Offset (End)  | -20mm         |