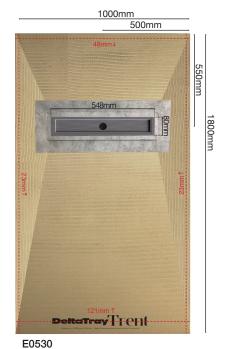

---- Denotes Maximum Trimming Dimensions

900mm
450mm
21mmt
548mm
1500mm
DeltaTray\rightary

E0515

**Linear Drain Tray Sizes & Information** 

| Product ID | Size of Tray  | Thickness | Drain Position       | Fall to Drain |
|------------|---------------|-----------|----------------------|---------------|
| E0510      | 900 x 1200mm  | 30mm      | Linear Offset (End)  | -20mm         |
| E0515      | 900 x 1500mm  | 30mm      | Linear Offset (End)  | -20mm         |
| E0520      | 900 x 1500mm  | 30mm      | Linear Offset (Side) | -20mm         |
| E0530      | 1000 x 1800mm | 30mm      | Linear Offset (End)  | -20mm         |