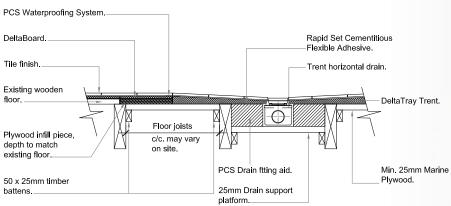

#### **Typical Floor Selection**

**DeltaTray Trent** requires ancillary components such as a drain body, drain fitting aid and a PCS waterproofing kit. A comprehensive range of ancillary components and fixing materials is available to complete your wetroom project.