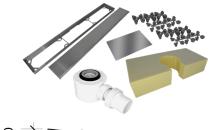

#### For use with Timber Floors

Trent Standard Drain Kit including: Horizontal Drain Body, Stainless Steel Tile-Into Grate, Raising Spacers, 100mm Drain Fitting Aid & Stainless Steel Cover Plate (50mm Water Seal Trap)