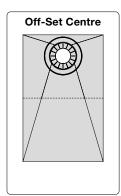

## 2. Choose your shower area

Please Note: Colours shown in this document may differ from actual product colours. To request a sample of your chosen finish / colour, please contact Customer Service at <a href="mailto:sales@schluter.co.uk">sales@schluter.co.uk</a> or call +44 (0) 1530 813 396.