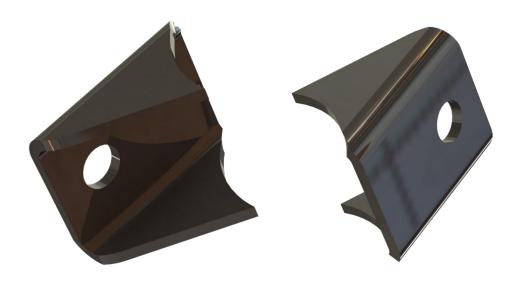

## Kit content:

2x Sway bar weld bracket

## Important notes:

- Fits strut tube sizes from 45mm to 60mm
- Do not weld directly onto gas or oil filled shock body
- Recommended to be used with E30 M3, E36 M3 or E46 -type drop links