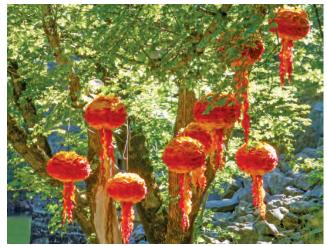

The **Lanterns** come in a variety of sculptural styles and work with or without lighting. They can be hung in shade structures, in trees, on stages, and illuminate with a collection of colors, patterns, and textures.

## Sundrop Lantern

**S** – 40cm **M** – 60cm **L** – 80cm **XL** – 100cm

Meraglobe Lantern