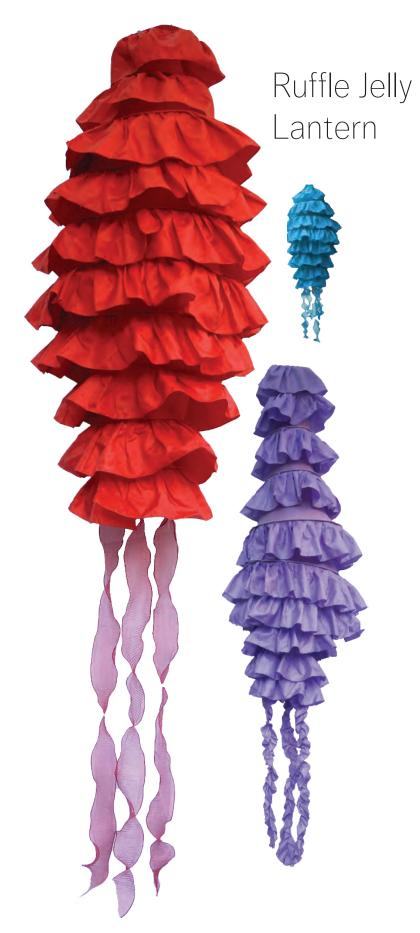

# Decór Accents

**Ambient Architects** spaces are adorned with a variety of original designed lanterns and flags. Enchanting audiences with surreal textural eye candy to create magical moments for any event. Our decor invokes an alchemy that blends the boundaries between whimsical and opulence.

The **Lanterns** come in a variety of sculptural styles and work with or without lighting. They can be hung in shade structures, in trees, on stages, and illuminate with a collection of colors, patterns, and textures.

# Flags and Lanterns

Available in multiple colors and silk screened graphics.

## lcicle Tubie Lantern

**S** — 50cm **L** — 80cm

> Pole Covers