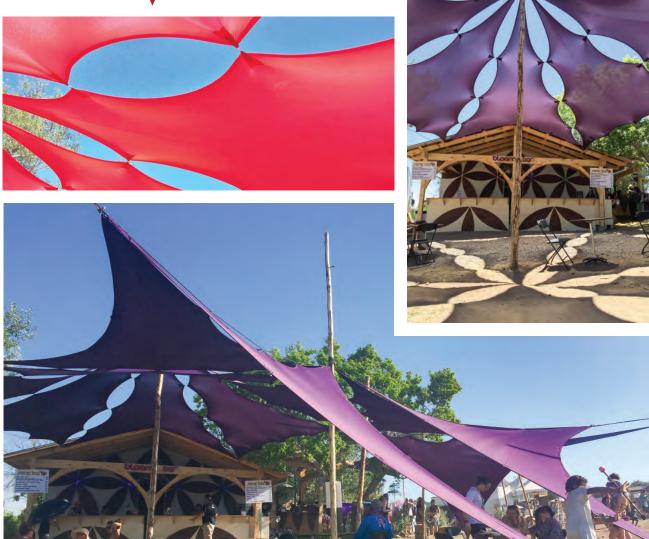

# Shade Structures

#### **Shade Structures**

Aiming to dazzle your audience with vibrant and artistic shade that interacts with light and shadow in magical ways.

We recognize that producing an event with structures requires efficiencies, stability and scalability with installation and design. To facilitate the balance of creativity and practicality, we developed a modular shade sail sets of various motifs and colors that can be used as building blocks for the needs of your space in order to provide a memorable experience for your audience.

## Lotus Panels

5.3m x 5.3m x 6.5m | 17.4ft x 17.4ft.x 21.3ft Center Length: 5.7m | 18.7ft Full Set of Triangles: 10 pieces

4.5m x 3.5m | 14.8ft x 11.5ft. **Center Length:** 8.5m | 27.9ft **Full Set of Diamonds:** 6 pieces