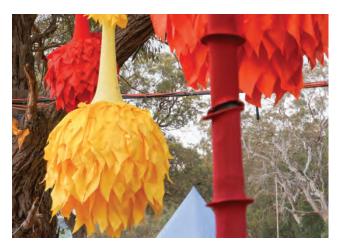

The **Lanterns** come in a variety of sculptural styles and work with or without lighting. They can be hung in shade structures, in trees, on stages, and illuminate with a collection of colors, patterns, and textures.

Our various **Flags** add movement and color to your zone and create a festive atmosphere. These accessories complete our shade structures adding style and flair. Decor accents can be purchased or rented from our inventory. We can also make custom ordered flags and lanterns to match your theme's colors and patterns. Our primary goal is to create the most spectacular ambiance imaginable.