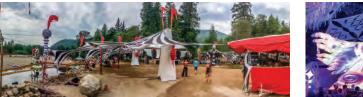

# Shade Structures

#### **Shade Structures**

Aiming to dazzle your audience with vibrant and artistic shade that interacts with light and shadow in magical ways.

We recognize that producing an event with structures requires efficiencies, stability and scalability with installation and design. To facilitate the balance of creativity and practicality, we developed a modular shade sail sets of various motifs and colors that can be used as building blocks for the needs of your space in order to provide a memorable experience for your audience.

## **Free-Standing Structures**

Self sufficient; mounted on poles and staked to the ground, these can be used for small or larger scales. Pole wraps provide a wonderful façade that fits the motifs of the panels.