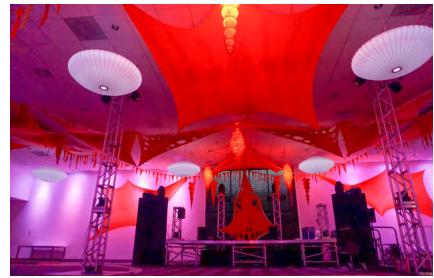

# Shade Structures

#### **Shade Structures**

Aiming to dazzle your audience with vibrant and artistic shade that interacts with light and shadow in magical ways.

We recognize that producing an event with structures requires efficiencies, stability and scalability with installation and design. To facilitate the balance of creativity and practicality, we developed a modular shade sail sets of various motifs and colors that can be used as building blocks for the needs of your space in order to provide a memorable experience for your audience.

Our various **Flags** add movement and color to your zone and create a festive atmosphere. These accessories complete our shade structures adding style and flair. Decor accents can be purchased or rented from our inventory. We can also make custom ordered flags and lanterns to match your theme's colors and patterns. Our primary goal is to create the most spectacular ambiance imaginable.