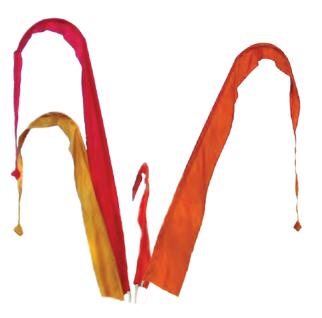

Our various **Flags** add movement and color to your zone and create a festive atmosphere. These accessories complete our shade structures adding style and flair. Decor accents can be purchased or rented from our inventory. We can also make custom ordered flags and lanterns to match your theme's colors and patterns. Our primary goal is to create the most spectacular ambiance imaginable.

# Flags and Lanterns

Available in multiple colors and silk screened graphics.

## Straight Flag

**S** – 3m **M** – 4m **L** – 5m