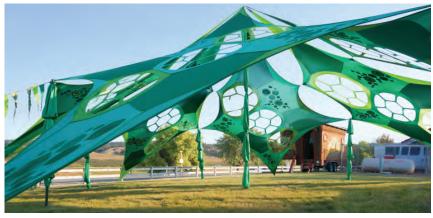

# Shade Sail Sets All measurements are stretched. Various colors are available.

## Waver Panels.

4.7m x 4.7m x 3.5m | 15.4ft x 15.4ft.x 11.5ft **Center Length:** 4.5m | 14.8ft **Full Set of Triangles:** 12 pieces

## Striper Panels

**B**P

4.7m x 4.7m x 3.5m | 15.4ft x 15.4ft.x 11.5ft **Center Length:** 4.5m | 14.8ft **Full Set of Triangles:** 12 pieces

## Straight Shooter Solid Color Panels

4.7m x 4.7m x 3.5m | 15.4ft x 15.4ft.x 11.5ft **Center Length:** 4.5m | 14.8ft **Full Set of Triangles:** 12 pieces