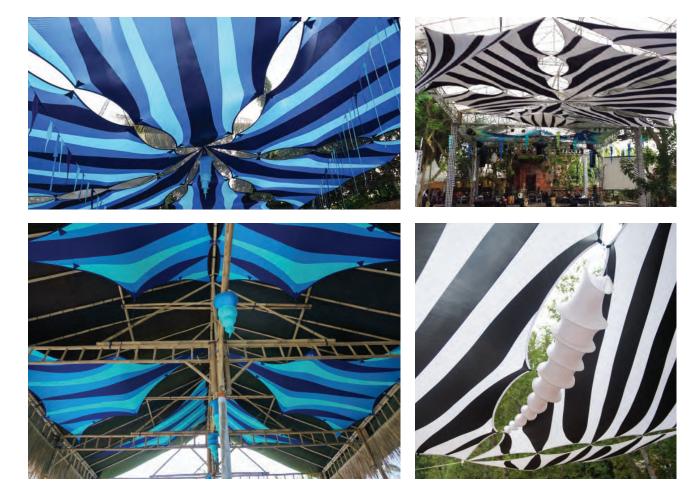

# Shade Structures

#### **Shade Structures**

Aiming to dazzle your audience with vibrant and artistic shade that interacts with light and shadow in magical ways.

We recognize that producing an event with structures requires efficiencies, stability and scalability with installation and design. To facilitate the balance of creativity and practicality, we developed a modular shade sail sets of various motifs and colors that can be used as building blocks for the needs of your space in order to provide a memorable experience for your audience.

Our panels can easily integrate with existing structures or stand alone with poles. Poles are unsightly, so we offer pole wraps and accents to harmoniously integrate them visually into the structure.

## Waver Panels.

4.7m x 4.7m x 3.5m | 15.4ft x 15.4ft.x 11.5ft **Center Length:** 4.5m | 14.8ft **Full Set of Triangles:** 12 pieces

## Striper Panels

**B**P

4.7m x 4.7m x 3.5m | 15.4ft x 15.4ft.x 11.5ft **Center Length:** 4.5m | 14.8ft **Full Set of Triangles:** 12 pieces