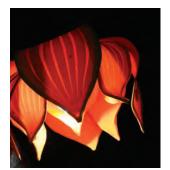

The **Lanterns** come in a variety of sculptural styles and work with or without lighting. They can be hung in shade structures, in trees, on stages, and illuminate with a collection of colors, patterns, and textures.

## lcicle Tubie Lantern

**S** — 50cm **L** — 80cm

> Pole Covers