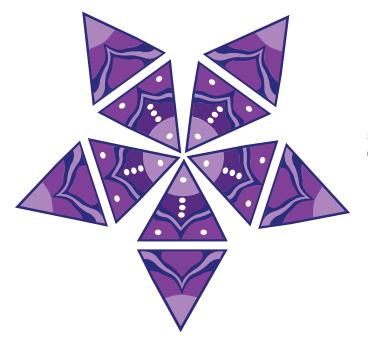

## Lotus Panels

5.3m x 5.3m x 6.5m | 17.4ft x 17.4ft.x 21.3ft Center Length: 5.7m | 18.7ft Full Set of Triangles: 10 pieces

4.5m x 3.5m | 14.8ft x 11.5ft. **Center Length:** 8.5m | 27.9ft **Full Set of Diamonds:** 6 pieces