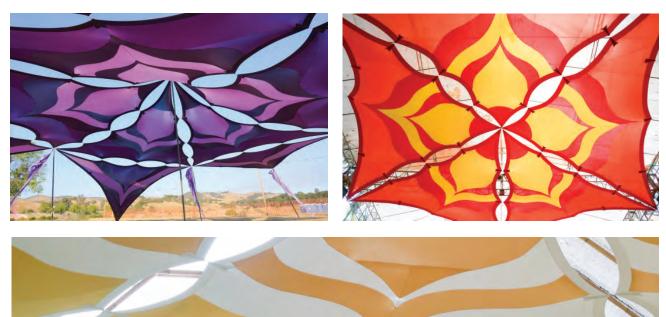

#### **Shade Structures**

Aiming to dazzle your audience with vibrant and artistic shade that interacts with light and shadow in magical ways.

We recognize that producing an event with structures requires efficiencies, stability and scalability with installation and design. To facilitate the balance of creativity and practicality, we developed a modular shade sail sets of various motifs and colors that can be used as building blocks for the needs of your space in order to provide a memorable experience for your audience.

Our panels can easily integrate with existing structures or stand alone with poles. Poles are unsightly, so we offer pole wraps and accents to harmoniously integrate them visually into the structure.

## **Free-Standing Structures**

Self sufficient; mounted on poles and staked to the ground, these can be used for small or larger scales. Pole wraps provide a wonderful façade that fits the motifs of the panels.