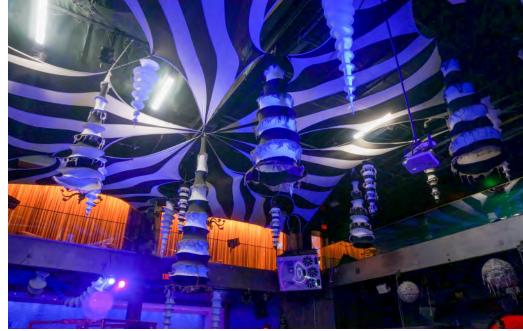

# Decór Accents

**Ambient Architects** spaces are adorned with a variety of original designed lanterns and flags. Enchanting audiences with surreal textural eye candy to create magical moments for any event. Our decor invokes an alchemy that blends the boundaries between whimsical and opulence.

The **Lanterns** come in a variety of sculptural styles and work with or without lighting. They can be hung in shade structures, in trees, on stages, and illuminate with a collection of colors, patterns, and textures.

## Striper Panels

**B**P

4.7m x 4.7m x 3.5m | 15.4ft x 15.4ft.x 11.5ft **Center Length:** 4.5m | 14.8ft **Full Set of Triangles:** 12 pieces