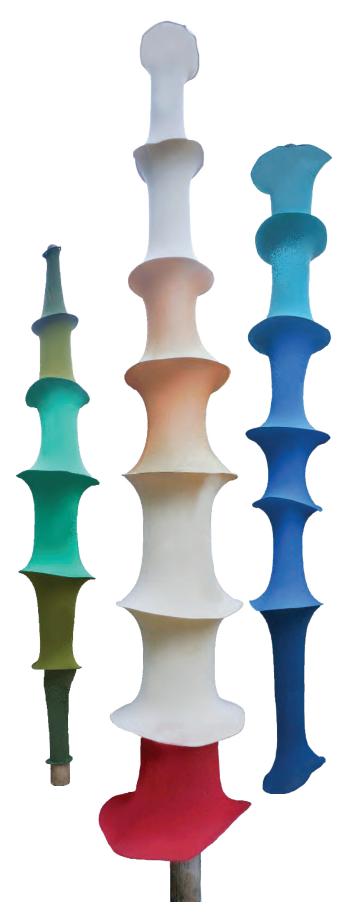

# Decór Accents

**Ambient Architects** spaces are adorned with a variety of original designed lanterns and flags. Enchanting audiences with surreal textural eye candy to create magical moments for any event. Our decor invokes an alchemy that blends the boundaries between whimsical and opulence.

**Pole Covers** complete the aesthetic and hide the unsightly support beams with a cohesive style. They are made to match any shade panel set you choose.