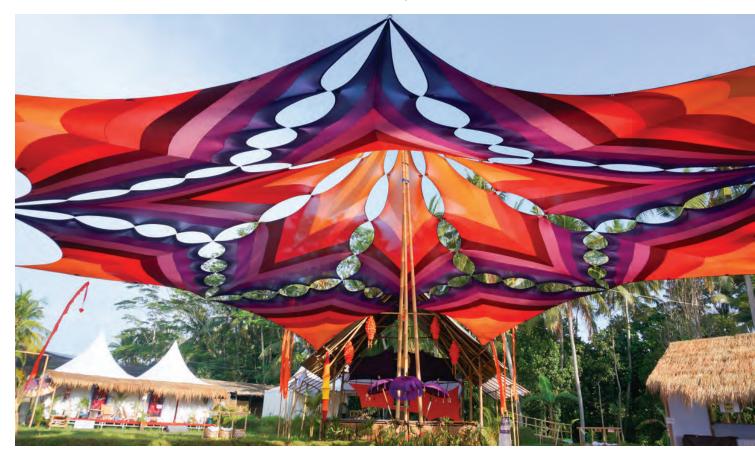

# Shade Structures

#### **Shade Structures**

Aiming to dazzle your audience with vibrant and artistic shade that interacts with light and shadow in magical ways.

We recognize that producing an event with structures requires efficiencies, stability and scalability with installation and design. To facilitate the balance of creativity and practicality, we developed a modular shade sail sets of various motifs and colors that can be used as building blocks for the needs of your space in order to provide a memorable experience for your audience.

Our panels can easily integrate with existing structures or stand alone with poles. Poles are unsightly, so we offer pole wraps and accents to harmoniously integrate them visually into the structure.