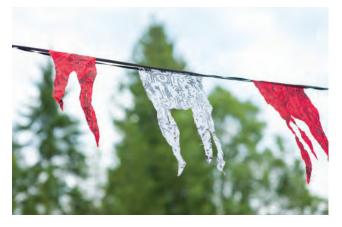

Our various **Flags** add movement and color to your zone and create a festive atmosphere. These accessories complete our shade structures adding style and flair. Decor accents can be purchased or rented from our inventory. We can also make custom ordered flags and lanterns to match your theme's colors and patterns. Our primary goal is to create the most spectacular ambiance imaginable.

# Flags and Lanterns

Available in multiple colors and silk screened graphics.

## Straight Flag

**S** – 3m **M** – 4m **L** – 5m