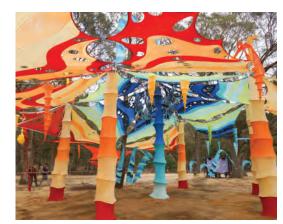

# Shade Structures

#### **Shade Structures**

Aiming to dazzle your audience with vibrant and artistic shade that interacts with light and shadow in magical ways.

We recognize that producing an event with structures requires efficiencies, stability and scalability with installation and design. To facilitate the balance of creativity and practicality, we developed a modular shade sail sets of various motifs and colors that can be used as building blocks for the needs of your space in order to provide a memorable experience for your audience.

Our panels can easily integrate with existing structures or stand alone with poles. Poles are unsightly, so we offer pole wraps and accents to harmoniously integrate them visually into the structure.

## **Free-Standing Structures**

Self sufficient; mounted on poles and staked to the ground, these can be used for small or larger scales. Pole wraps provide a wonderful façade that fits the motifs of the panels.