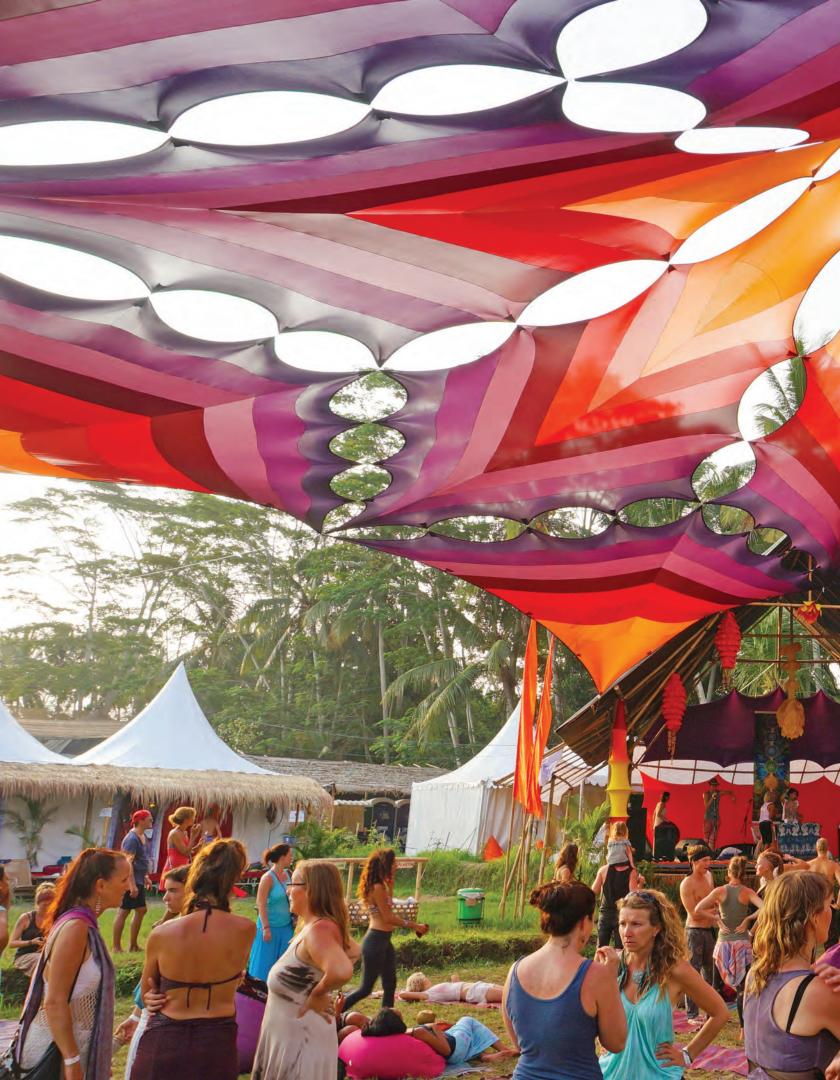

# Shade Structures

#### **Shade Structures**

Aiming to dazzle your audience with vibrant and artistic shade that interacts with light and shadow in magical ways.

We recognize that producing an event with structures requires efficiencies, stability and scalability with installation and design. To facilitate the balance of creativity and practicality, we developed a modular shade sail sets of various motifs and colors that can be used as building blocks for the needs of your space in order to provide a memorable experience for your audience.

Our panels can easily integrate with existing structures or stand alone with poles. Poles are unsightly, so we offer pole wraps and accents to harmoniously integrate them visually into the structure.

# Shade Sail Sets All measurements are stretched. Various colors are available.

## Lotus Panels

5.3m x 5.3m x 6.5m | 17.4ft x 17.4ft.x 21.3ft Center Length: 5.7m | 18.7ft Full Set of Triangles: 10 pieces

4.5m x 3.5m | 14.8ft x 11.5ft. **Center Length:** 8.5m | 27.9ft **Full Set of Diamonds:** 6 pieces