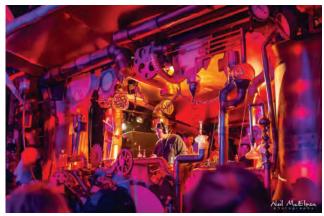

# Decór Accents

**Ambient Architects** spaces are adorned with a variety of original designed lanterns and flags. Enchanting audiences with surreal textural eye candy to create magical moments for any event. Our decor invokes an alchemy that blends the boundaries between whimsical and opulence.

The **Lanterns** come in a variety of sculptural styles and work with or without lighting. They can be hung in shade structures, in trees, on stages, and illuminate with a collection of colors, patterns, and textures.