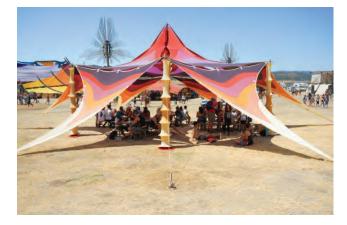

# Shade Structures

#### **Shade Structures**

Aiming to dazzle your audience with vibrant and artistic shade that interacts with light and shadow in magical ways.

We recognize that producing an event with structures requires efficiencies, stability and scalability with installation and design. To facilitate the balance of creativity and practicality, we developed a modular shade sail sets of various motifs and colors that can be used as building blocks for the needs of your space in order to provide a memorable experience for your audience.

## **Free-Standing Structures**

Self sufficient; mounted on poles and staked to the ground, these can be used for small or larger scales. Pole wraps provide a wonderful façade that fits the motifs of the panels.