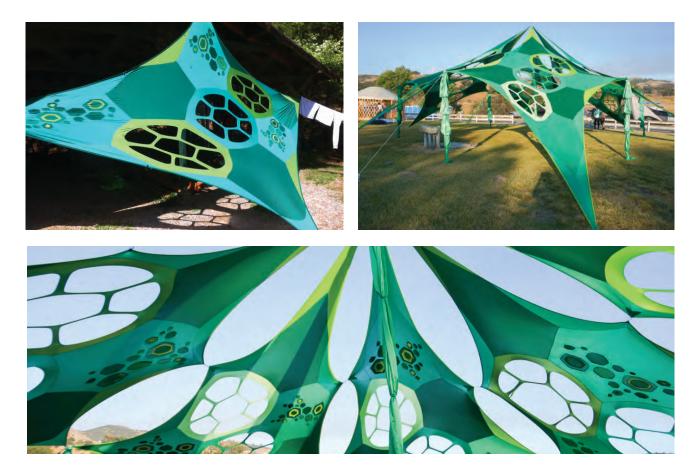

# Shade Structures

#### **Shade Structures**

Aiming to dazzle your audience with vibrant and artistic shade that interacts with light and shadow in magical ways.

We recognize that producing an event with structures requires efficiencies, stability and scalability with installation and design. To facilitate the balance of creativity and practicality, we developed a modular shade sail sets of various motifs and colors that can be used as building blocks for the needs of your space in order to provide a memorable experience for your audience.

Our panels can easily integrate with existing structures or stand alone with poles. Poles are unsightly, so we offer pole wraps and accents to harmoniously integrate them visually into the structure.

## **Free-Standing Structures**

Self sufficient; mounted on poles and staked to the ground, these can be used for small or larger scales. Pole wraps provide a wonderful façade that fits the motifs of the panels.

## **Geodesic Domes**

An immersive experience of color and geometry. Replace the sterile dome cover with our astounding panel sets.

## Stage Structures

Integrated into existing stage structures, trees and poles.