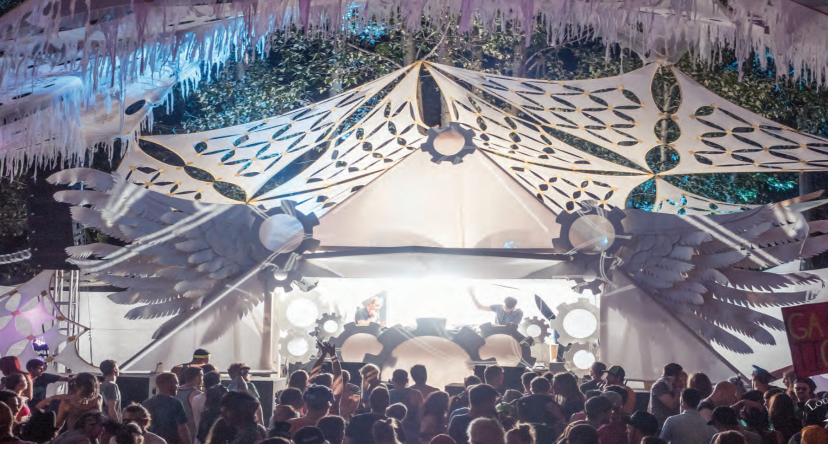

# Shade Structures

#### **Shade Structures**

Aiming to dazzle your audience with vibrant and artistic shade that interacts with light and shadow in magical ways.

We recognize that producing an event with structures requires efficiencies, stability and scalability with installation and design. To facilitate the balance of creativity and practicality, we developed a modular shade sail sets of various motifs and colors that can be used as building blocks for the needs of your space in order to provide a memorable experience for your audience.

## Stage Structures

Integrated into existing stage structures, trees and poles.