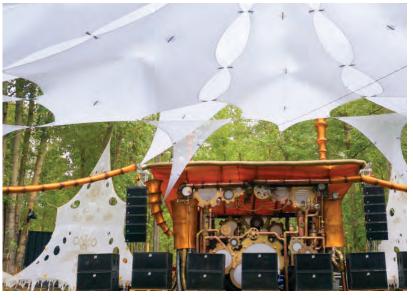

# Shade Structures

#### **Shade Structures**

Aiming to dazzle your audience with vibrant and artistic shade that interacts with light and shadow in magical ways.

We recognize that producing an event with structures requires efficiencies, stability and scalability with installation and design. To facilitate the balance of creativity and practicality, we developed a modular shade sail sets of various motifs and colors that can be used as building blocks for the needs of your space in order to provide a memorable experience for your audience.

## Stage Structures

Integrated into existing stage structures, trees and poles.