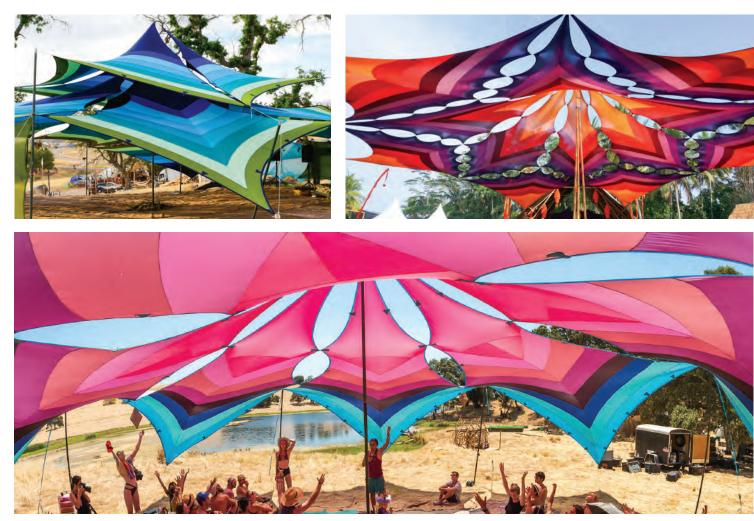

# Shade Structures

#### **Shade Structures**

Aiming to dazzle your audience with vibrant and artistic shade that interacts with light and shadow in magical ways.

We recognize that producing an event with structures requires efficiencies, stability and scalability with installation and design. To facilitate the balance of creativity and practicality, we developed a modular shade sail sets of various motifs and colors that can be used as building blocks for the needs of your space in order to provide a memorable experience for your audience.

Our panels can easily integrate with existing structures or stand alone with poles. Poles are unsightly, so we offer pole wraps and accents to harmoniously integrate them visually into the structure.

## **Free-Standing Structures**

Self sufficient; mounted on poles and staked to the ground, these can be used for small or larger scales. Pole wraps provide a wonderful façade that fits the motifs of the panels.