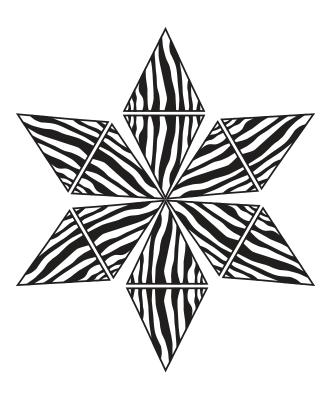

# Shade Sail Sets All measurements are stretched. Various colors are available.

## Striper Panels

**B**P

4.7m x 4.7m x 3.5m | 15.4ft x 15.4ft.x 11.5ft **Center Length:** 4.5m | 14.8ft **Full Set of Triangles:** 12 pieces