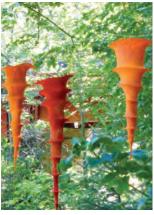

The **Lanterns** come in a variety of sculptural styles and work with or without lighting. They can be hung in shade structures, in trees, on stages, and illuminate with a collection of colors, patterns, and textures.

## Sundrop Lantern

**S** – 40cm **M** – 60cm **L** – 80cm **XL** – 100cm

Meraglobe Lantern