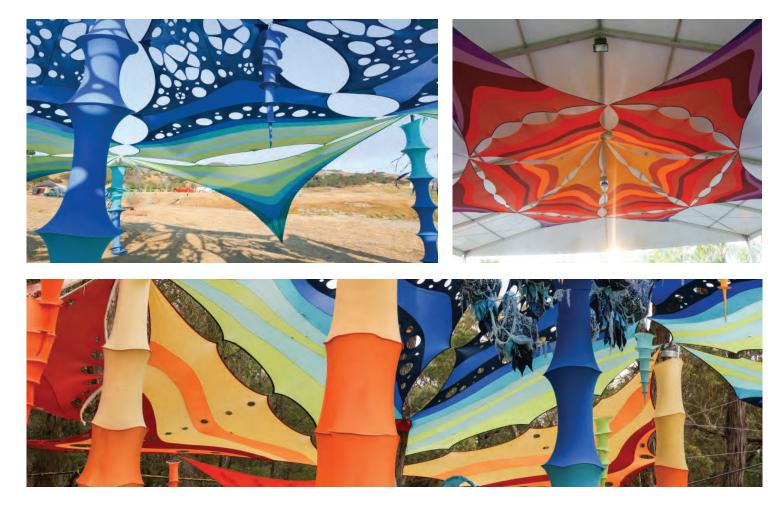

# Shade Structures

#### **Shade Structures**

Aiming to dazzle your audience with vibrant and artistic shade that interacts with light and shadow in magical ways.

We recognize that producing an event with structures requires efficiencies, stability and scalability with installation and design. To facilitate the balance of creativity and practicality, we developed a modular shade sail sets of various motifs and colors that can be used as building blocks for the needs of your space in order to provide a memorable experience for your audience.

Our panels can easily integrate with existing structures or stand alone with poles. Poles are unsightly, so we offer pole wraps and accents to harmoniously integrate them visually into the structure.

## **Free-Standing Structures**

Self sufficient; mounted on poles and staked to the ground, these can be used for small or larger scales. Pole wraps provide a wonderful façade that fits the motifs of the panels.

## **Geodesic Domes**

An immersive experience of color and geometry. Replace the sterile dome cover with our astounding panel sets.

## Stage Structures

Integrated into existing stage structures, trees and poles.