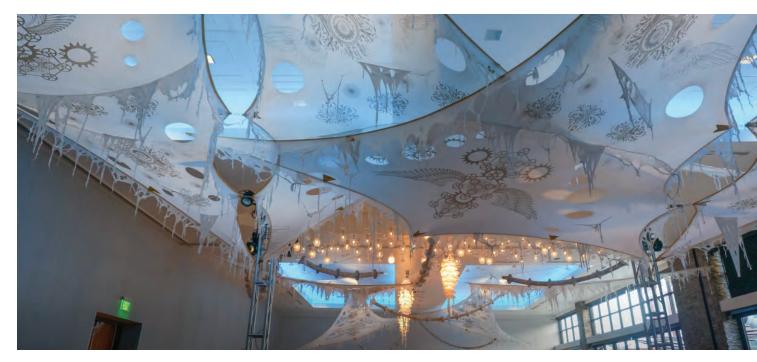

# Shade Structures

#### **Shade Structures**

Aiming to dazzle your audience with vibrant and artistic shade that interacts with light and shadow in magical ways.

We recognize that producing an event with structures requires efficiencies, stability and scalability with installation and design. To facilitate the balance of creativity and practicality, we developed a modular shade sail sets of various motifs and colors that can be used as building blocks for the needs of your space in order to provide a memorable experience for your audience.

## **Geodesic Domes**

An immersive experience of color and geometry. Replace the sterile dome cover with our astounding panel sets.