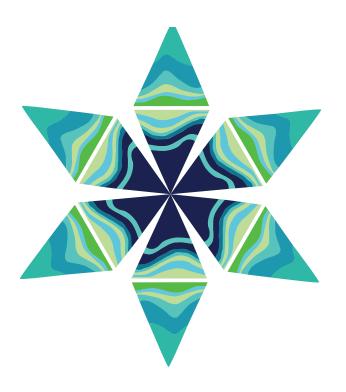

## Waver Panels.

4.7m x 4.7m x 3.5m | 15.4ft x 15.4ft.x 11.5ft **Center Length:** 4.5m | 14.8ft **Full Set of Triangles:** 12 pieces

## Striper Panels

**B**P

4.7m x 4.7m x 3.5m | 15.4ft x 15.4ft.x 11.5ft **Center Length:** 4.5m | 14.8ft **Full Set of Triangles:** 12 pieces