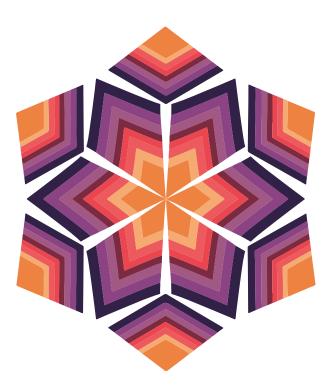

# Shade Sail Sets All measurements are stretched. Various colors are available.

## Lotus Panels

5.3m x 5.3m x 6.5m | 17.4ft x 17.4ft.x 21.3ft Center Length: 5.7m | 18.7ft Full Set of Triangles: 10 pieces

4.5m x 3.5m | 14.8ft x 11.5ft. **Center Length:** 8.5m | 27.9ft **Full Set of Diamonds:** 6 pieces