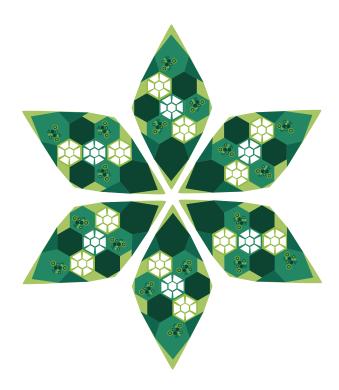

## Lotus Panels

5.3m x 5.3m x 6.5m | 17.4ft x 17.4ft.x 21.3ft Center Length: 5.7m | 18.7ft Full Set of Triangles: 10 pieces

4.5m x 3.5m | 14.8ft x 11.5ft. **Center Length:** 8.5m | 27.9ft **Full Set of Diamonds:** 6 pieces