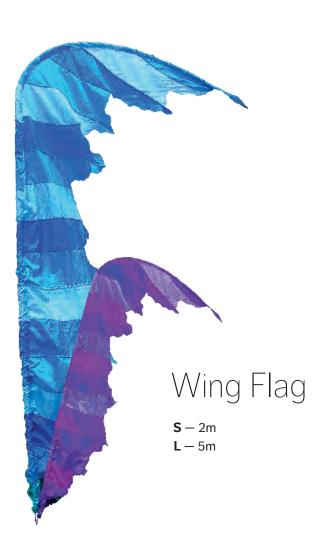

# Flags and Lanterns

Available in multiple colors and silk screened graphics.

## Straight Flag

**S** – 3m **M** – 4m **L** – 5m