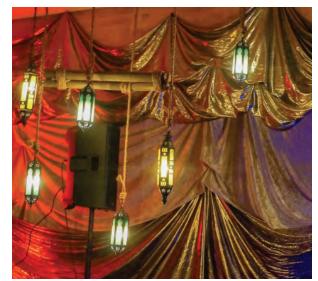

# Decór Accents

**Ambient Architects** spaces are adorned with a variety of original designed lanterns and flags. Enchanting audiences with surreal textural eye candy to create magical moments for any event. Our decor invokes an alchemy that blends the boundaries between whimsical and opulence.

The **Lanterns** come in a variety of sculptural styles and work with or without lighting. They can be hung in shade structures, in trees, on stages, and illuminate with a collection of colors, patterns, and textures.

## Sundrop Lantern

**S** – 40cm **M** – 60cm **L** – 80cm **XL** – 100cm

Meraglobe Lantern

## lcicle Tubie Lantern

**S** — 50cm **L** — 80cm

> Pole Covers