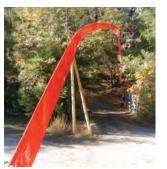

# Shade Structures

#### **Shade Structures**

Aiming to dazzle your audience with vibrant and artistic shade that interacts with light and shadow in magical ways.

We recognize that producing an event with structures requires efficiencies, stability and scalability with installation and design. To facilitate the balance of creativity and practicality, we developed a modular shade sail sets of various motifs and colors that can be used as building blocks for the needs of your space in order to provide a memorable experience for your audience.

## **Free-Standing Structures**

Self sufficient; mounted on poles and staked to the ground, these can be used for small or larger scales. Pole wraps provide a wonderful façade that fits the motifs of the panels.