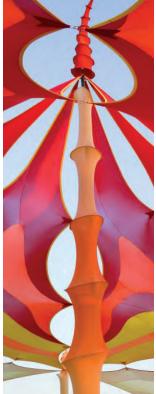

## **Geodesic Domes**

An immersive experience of color and geometry. Replace the sterile dome cover with our astounding panel sets.

# Shade Sail Sets All measurements are stretched. Various colors are available.

## Lotus Panels

5.3m x 5.3m x 6.5m | 17.4ft x 17.4ft.x 21.3ft Center Length: 5.7m | 18.7ft Full Set of Triangles: 10 pieces

4.5m x 3.5m | 14.8ft x 11.5ft. **Center Length:** 8.5m | 27.9ft **Full Set of Diamonds:** 6 pieces