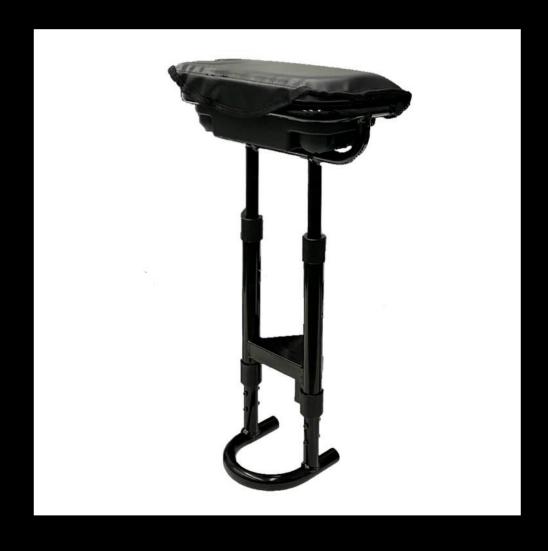

# **STEP 4:**

 You are now ready to install the seat as indicated by yellow arrow in Figure 4.

INFO@STINGERGOLF.COM.AU

11/6 Thomson Terrace, Dromana VIC 3936