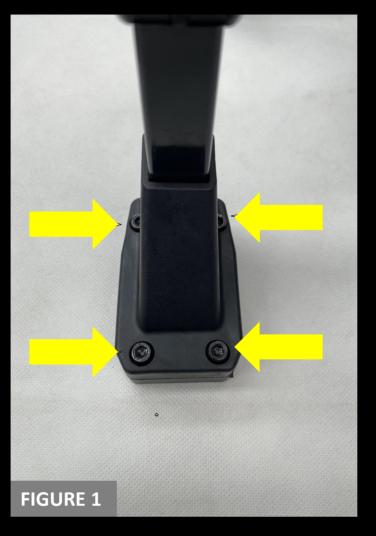

# STEP 1:

 Remove 4 Allen Key head screws from the seat mount bar as indicated by arrows in Figure 1 above.