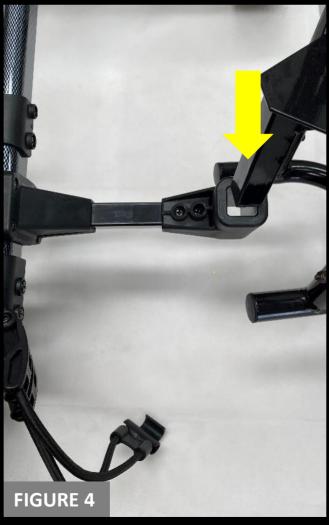

# **STEP 4:**

 You are now ready to install the seat as indicated by yellow arrow in Figure 4.

INFO@STINGERGOLF.COM.AU

11/6 Thomson Terrace, Dromana VIC 3936