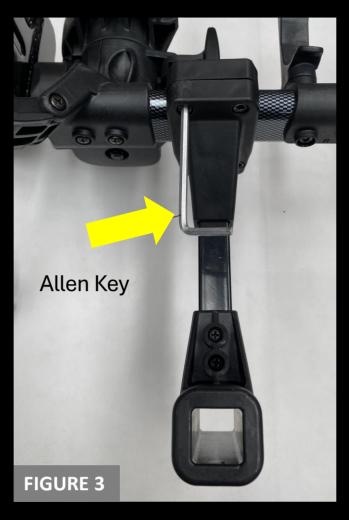

# **STEP 3:**

 Tighten the 4 screws with Allen Key provided as indicated in Figure 3.