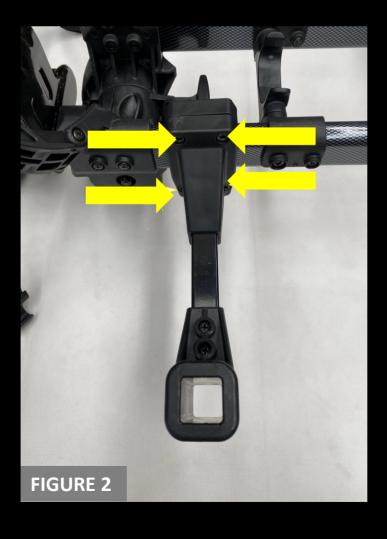

#### **STEP 2:**

• Fit Seat mount bar onto lower frame on either side of the buggy ensuring that the seat mounting is pushed all the way forward as per Figure 2 above. Insert the 4 screws indicated by arrows as per Figure above.