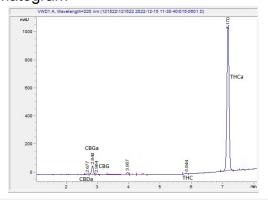

# **Marin Analytics**

# **Analysis Report**

### Sample WPFL-499-121522-018

THCa Flower- Gelato

Sample Submitted: 12-15-2022; Report Date: 12-15-2022

## THCa Flower- Gelato

Plant Material: Flower

Wyatt Purp

#### Chromatogram



### Cannabinoid Profile



### Cannabinoid Profile by HPLC

0.12%

Delta-9-THC

0.00%

CBD

| Cannabinoid          | % wt  | mg/g  |
|----------------------|-------|-------|
| CBDA                 | 0.1   | 1.0   |
| CBGA                 | 1.49  | 14.9  |
| CBG                  | 0.13  | 1.3   |
| Delta-9-THC          | 0.12  | 1.2   |
| THCA                 | 29.77 | 297.7 |
| Total Cannabinoids   | 31.61 | 316.1 |
| Calculated CBD Yield | 0.09  | 0.88  |

Calculated Maximum CBD Yield = CBD + 0.877 \* CBDA

31.61%

**Total Cannabinoids** 

Marin Analytics, LLC 250 Bel Marin Keys Blvd, Suite D4 Novato, CA 94949

415-936-6477 / sarabiancalana1@gmail.com

Sara Biancalana
Sara Bancalana

This sample has been tested by Marin Analytics, LLC using valid testing methodologies and a quality syst