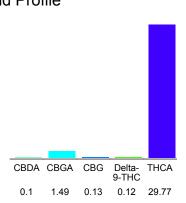

### Cannabinoid Profile

### Cannabinoid Profile by HPLC

0.12%

Delta-9-THC

0.00%

CBD

| Cannabinoid          | % wt  | mg/g  |
|----------------------|-------|-------|
| CBDA                 | 0.1   | 1.0   |
| CBGA                 | 1.49  | 14.9  |
| CBG                  | 0.13  | 1.3   |
| Delta-9-THC          | 0.12  | 1.2   |
| THCA                 | 29.77 | 297.7 |
| Total Cannabinoids   | 31.61 | 316.1 |
| Calculated CBD Yield | 0.09  | 0.88  |