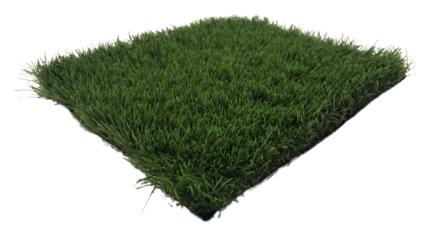

## TropicoLawn 49

## **SPECIFICATIONS**

Pile Height: 1-5/16" Turf Gauge: 3/8"

Face Weight: 49 oz./yd2 Backing Weight: 25 oz./yd2 Total Weight: 74 oz./yd2 Stitch Rate: 18/10cm Stitches/m2: 18900

Blades: C-Shape

Material/Dtex: PE7700 + PP7000

Yarn Color: Field Green and Olive Green

Thatch Color: Brown and Green Yarn Type: PE Monofilament

Thatch Type: PP Curled

Backing: Double PP+Net+SBR Latex

Drainage Rate: 85.6in/hr Infill Ratio: 1.0lb/psf

Warranty: 15-Year Limited