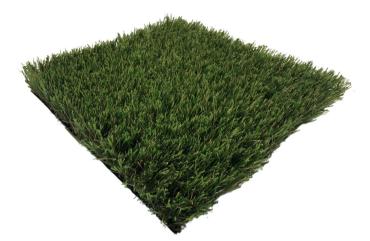

## **SPECIFICATIONS**

Pile Height: 2" Turf Gauge: 3/8" Face Weight: 108 oz./yd2 Backing Weight: 27 oz./yd2 Total Weight: 135 oz./yd2 Stitch Rate: 14/10cm Stitches/m2: 14700 Blades: W-Shape Material/Dtex: PE + PP 15000 Yarn Color: Field Green and Olive Green Thatch Color: Brown and Green Yarn Type: PE Monofilament Thatch Type: PP Curled Backing: Double PP + PU Drainage Rate: 78.6in/hr Infill Ratio: 1.0lb/psf Warranty: 15-Year Limited Roll Width: 13 ft. Roll Length: 100 ft. Total Roll Weight: 839lbs