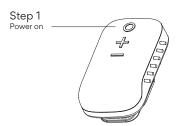

# go SPIKR

WEARABLE BLUETOOTH CLIP SPEAKER WITH MAGNET





goSPKR Setup Guide Scan the QR code or visit: MEEaudio.com/goSPKRsupport

**QUICK START GUIDE** 

## what's in the box



goSPKR



Charging Cable

## go SPKKR interface



# charging 🗲



Step 2 Plug charging cable into goSPKR



red light = charging



green light = charged

## Bluetooth pairing





Step 2
Select MEE audio goSPKR on device

Note: To pair a different device, remove or disconnect the goSPKR from the Bluetooth menu of the original device



## stereo mode



#### Stereo mode

Link 2 goSPKRs together for stereo sound!



### Step 1

Connect the first goSPKR to your device

### Step 2

Double press the O button on first goSPKR

### Step 3

Power on the second goSPKR. Unpair it from any previously-paired Bluetooth device, then double press its ① button

Note: Double press the **O** button on either goSPKR to exit stereo mode

#### WARNINGS

This device is designed and manufactured to operate within its defined design limits. Misuse may result in electric shock or fire. Read and follow these instructions carefully.

- Danger of explosion or fire if batteries are damaged. N