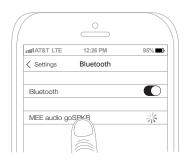

## Bluetooth pairing

Step 2
Select MEE audio goSPKR on device

Note: To pair a different device, remove or disconnect the goSPKR from the Bluetooth menu of the original device