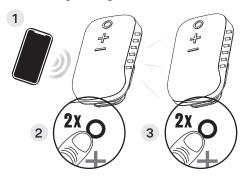

#### Stereo mode

Link 2 goSPKRs together for stereo sound!

### Step 1

Connect the first goSPKR to your device

### Step 2

Double press the O button on first goSPKR

### Step 3

Power on the second goSPKR. Unpair it from any previously-paired Bluetooth device, then double press its ① button

Note: Double press the **O** button on either goSPKR to exit stereo mode