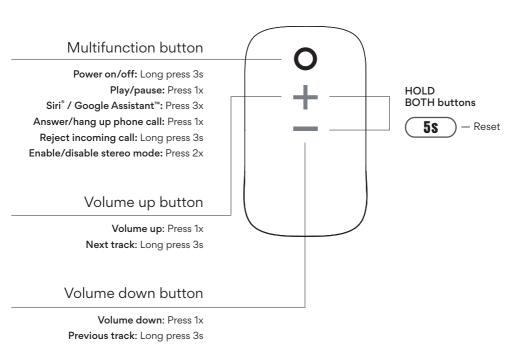

# go SPIKR

WEARABLE BLUETOOTH CLIP SPEAKER WITH MAGNET





goSPKR Setup Guide Scan the QR code or visit: MEEaudio.com/goSPKRsupport

**QUICK START GUIDE** 

## what's in the box



goSPKR



Charging Cable

## go SPKKR interface



# charging 🗲



Step 2 Plug charging cable into goSPKR



red light = charging



green light = charged

## Bluetooth pairing





Step 2
Select MEE audio goSPKR on device

Note: To pair a different device, remove or disconnect the goSPKR from the Bluetooth menu of the original device



## stereo mode



#### Stereo mode

Link 2 goSPKRs together for stereo sound!



### Step 1

Connect the first goSPKR to your device

### Step 2

Double press the O button on first goSPKR

### Step 3

Power on the second goSPKR. Unpair it from any previously-paired Bluetooth device, then double press its ① button

Note: Double press the **O** button on either goSPKR to exit stereo mode

#### WARNINGS

This device is designed and manufactured to operate within its defined design limits. Misuse may result