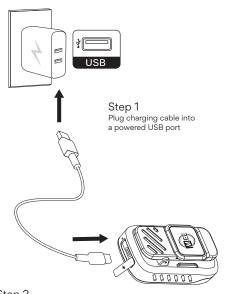

# charging 🗲

Step 2 Plug charging cable into goSPKR

red light = charging

green light = charged