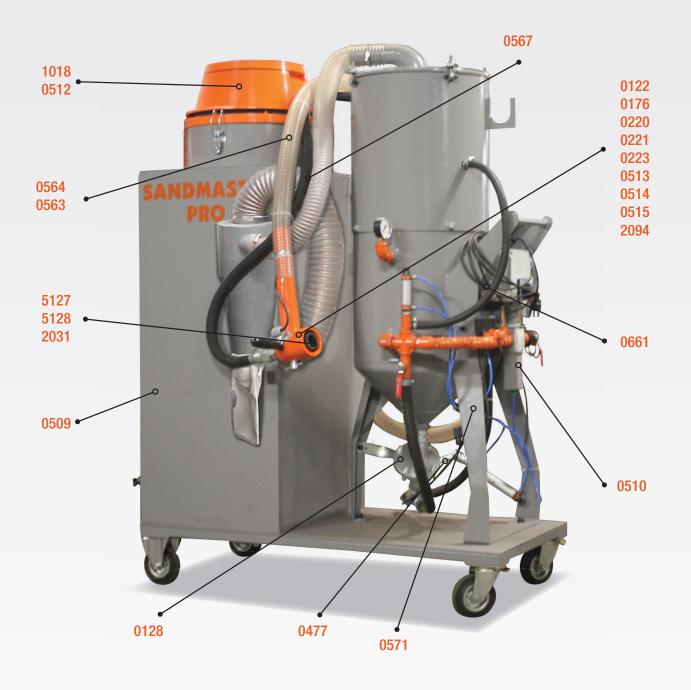

# **Sandmaster Pro**

Sandblasting head for Sandmaster Plus and Sandmaster Pro sandblasting machines (alluminium cast).

complete sandblasting head for Sandmaster Plus and Sandmaster Pro sandblasting machines (alluminium cast).

filter for Sandmaster Pro sandblasting machine.

### 1200W suction motor

1018

## Head cover (rubber)

5125

#### **Nozzle frame**

0220

Air suction motor situated in the head of the vacuum.

Sandblasting head cover (rubber, 110 mm long).

Sandblasting nozzle frame situated in the sandblasting head.

#### **Nozzle fastening**

0221

#### Abrasive rubber hose

0567

#### Air suction hose

0562

It connects the nozzle frame with the head, it holds the nozzle frame.

Rubber hose which supplies abrasive to sandblasting head.

The hose which pipes air toghether with abrasive from the sandblasting head to the tank.

### Air suction hose

0563

# 1/2 inch G filter pressure regulator

0510

#### 3/4 inch electrovalve

0661

The hose which pipes air toghether with abrasive from the sandblasting head to the tank.

The valve which controls pressure at the outlet and purifies compressed air. It is fitted with a dehydrator and a gauge.

The valve which controls airflow in the circuit.

#### **Electrovalve actuator**

0571

## FSV disk valve

0128

Disk valve which controls the flow of abrasive from the tank.

#### Short nozzle

0223

Nozzle that forms air stream.

The valve which controls the actuator's work.