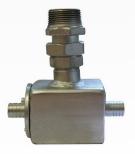

forms air stream.

The valve which controls the actuator's work.

# Abrasive nozzle – boron carbide 4mm

5113

5127

# Abrasive nozzle – boron carbide 5mm

# Abrasive nozzle – boron carbide 6mm

5114

5128

0477





Abrasive nozzle – boron carbide 4mm.

Abrasive nozzle – boron carbide 5mm.

Abrasive nozzle – boron carbide 6mm.

### Two-row brush - short hair

# Three-row brush - short hair

#### Three-row brush - long hair

2031

5115



Two-row brush - short hair.



Three-row brush - short hair.



Three-row brush - long hair.

### Vacuum head (large)

0512





It controls the work of the disk valve.

# 40' brown fused alumina

0035



40' brown fused alumina, for sandblasting in stone or for blasting metal structures. Bag: 25 kg.

# Abrasive cube valve

Vacuum head with two motors.



Abrasive cube valve.