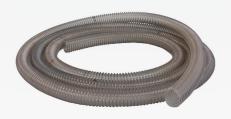

#### Air suction hose

0562

It connects the nozzle frame with the head, it holds the nozzle frame.

Rubber hose which supplies abrasive to sandblasting head.

The hose which pipes air toghether with abrasive from the sandblasting head to the tank.

### Air suction hose

0563