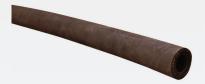

# **Sandmaster Pro**





Sandblasting head for Sandmaster Plus and Sandmaster Pro sandblasting machines (alluminium cast).

complete sandblasting head for Sandmaster Plus and Sandmaster Pro sandblasting machines (alluminium cast).

filter for Sandmaster Pro sandblasting machine.

### 1200W suction motor

1018

## Head cover (rubber)

5125

#### **Nozzle frame**

0220



Air suction motor situated in the head of the vacuum.



Sandblasting head cover (rubber, 110 mm long).



Sandblasting nozzle frame situated in the sandblasting head.

#### **Nozzle fastening**

0221

#### Abrasive rubber hose

0567

#### Air suction hose

0562



It connects the nozzle frame with the head, it holds the nozzle frame.



Rubber hose which supplies abrasive to sandblasting head.



The hose which pipes air toghether with abrasive from the sandblasting head to the tank.

### Air suction hose

0563

# 1/2 inch G filter pressure regulator

0510

#### 3/4 inch electrovalve

0661



The hose which pipes air toghether with abrasive from the sandblasting head to the tank.



The valve which controls pressure at the outlet and purifies compressed air. It is fitted with a dehydrator and a gauge.



The valve which controls airflow in the circuit.

#### **Electrovalve actuator**

0571

## FSV disk valve

0128



Disk valve which controls the flow of abrasive from the tank.

#### Short nozzle

0223



Nozzle that forms air stream.

The valve which controls the actuator's work.

# Abrasive nozzle – boron carbide 4mm