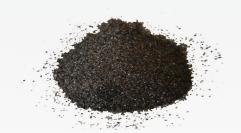

# 40' brown fused alumina

0035

40' brown fused alumina, for sandblasting in stone or for blasting metal structures. Bag: 25 kg.