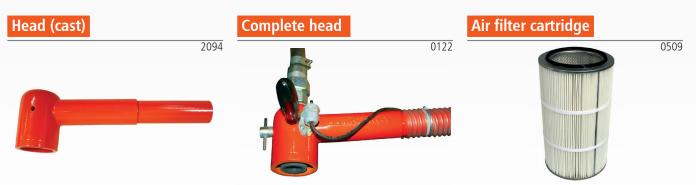

# **Sandmaster Pro**

Sandblasting head for Sandmaster Plus and Sandmaster Pro sandblasting machines (alluminium cast).

complete sandblasting head for Sandmaster Plus and Sandmaster Pro sandblasting machines (alluminium cast).

filter for Sandmaster Pro sandblasting machine.