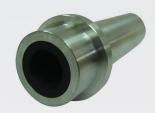

#### **Nozzle frame**

0220

Air suction motor situated in the head of the vacuum.

Sandblasting head cover (rubber, 110 mm long).

Sandblasting nozzle frame situated in the sandblasting head.