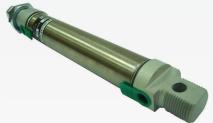

## FSV disk valve

0128

Disk valve which controls the flow of abrasive from the tank.