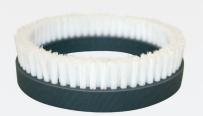

### Two-row brush - short hair

#### Three-row brush - long hair

2031

5115

Two-row brush - short hair.

Three-row brush - short hair.

Three-row brush - long hair.