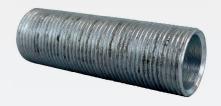

#### Air suction hose

0562

It connects the nozzle frame with the head, it holds the nozzle frame.

Rubber hose which supplies abrasive to sandblasting head.

The hose which pipes air toghether with abrasive from the sandblasting head to the tank.

### Air suction hose

0563