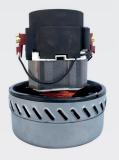

### 1200W suction motor

1018

#### **Nozzle frame**

0220

Air suction motor situated in the head of the vacuum.

Sandblasting head cover (rubber, 110 mm long).

Sandblasting nozzle frame situated in the sandblasting head.