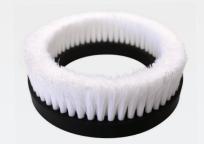

#### Three-row brush - long hair

2031

5115

Two-row brush - short hair.

Three-row brush - short hair.

Three-row brush - long hair.