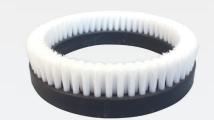

# Three-row brush - short hair

#### Three-row brush - long hair

2031

5115

Two-row brush - short hair.

Three-row brush - short hair.

Three-row brush - long hair.