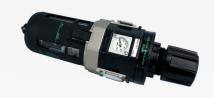

# 1/2 inch G filter pressure regulator

0510

#### 3/4 inch electrovalve

0661

The hose which pipes air toghether with abrasive from the sandblasting head to the tank.

The valve which controls pressure at the outlet and purifies compressed air. It is fitted with a dehydrator and a gauge.