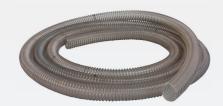

#### Air suction hose

0562

It connects the nozzle frame with the head, it holds the nozzle frame.

Rubber hose which supplies abrasive to sandblasting head.

The hose which pipes air toghether with abrasive from the sandblasting head to the tank.

### Air suction hose

0563