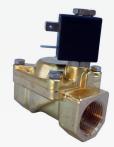

#### 3/4 inch electrovalve

0661

The hose which pipes air toghether with abrasive from the sandblasting head to the tank.

The valve which controls pressure at the outlet and purifies compressed air. It is fitted with a dehydrator and a gauge.

The valve which controls airflow in the circuit.