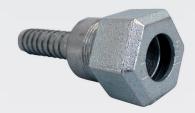

# **Sandmaster Pro**





Sandblasting head for Sandmaster Plus and Sandmaster Pro sandblasting machines (alluminium cast).

complete sandblasting head for Sandmaster Plus and Sandmaster Pro sandblasting machines (alluminium cast).

filter for Sandmaster Pro sandblasting machine.

### 1200W suction motor

1018

## Head cover (rubber)

5125

#### **Nozzle frame**

0220



Air suction motor situated in the head of the vacuum.



Sandblasting head cover (rubber, 110 mm long).



Sandblasting nozzle frame situated in the sandblasting head.

#### **Nozzle fastening**

0221

#### Abrasive rubber hose

0567

#### Air suction hose

0562



It connects the nozzle frame with the head, it holds the nozzle frame.



Rubber hose which supplies abrasive to sandblasting head.



The hose which pipes air toghether with abrasive from the sandblasting head to the tank.

### Air suction hose

0563

# 1/2 inch G filter pressure regulator

0510

#### 3/4 inch electrovalve

0661



The hose which pipes air toghether with abrasive from the sandblasting head to the tank.



The valve which controls pressure at the outlet and purifies compressed air. It is fitted with a dehydrator and a gauge.



The valve which controls airflow in the circuit.

#### **Electrovalve actuator**

0571