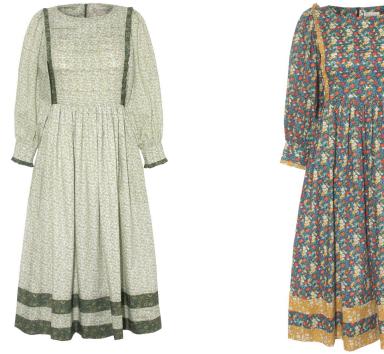

AW 23 LOOKBOOK

Clara Needlecord Liberty Print £435

Clara Contrast Needlecord £435

Willa Dress in Tana Lawn Cottons £430

PRINEERS

Willa Dress in Tana Lawn Cottons £430

Mary Dress made from Velvet and Liberty Print Poplin £440

Martha Needlecord £435

Handknitted Moya Pullover £315

Handknitted Isla Tank Top £255

Clara Tana Lawn Cotton £395

Gracie Tana Lawn Cotton £430

Agatha Needlecord Blouse £175 Addie Needlecord Culottes £255

Agatha Needlecord Blouse £175