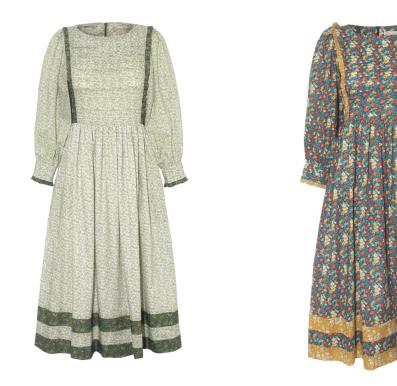

AW 23 LOOKBOOK

Clara Needlecord Liberty Print £435

Clara Contrast Needlecord £435

Willa Dress in Tana Lawn Cottons £430

PRINEERS

Willa Dress in Tana Lawn Cottons £430

Mary Dress made from Velvet and Liberty Print Poplin £440

Martha Needlecord £435

Handknitted Moya Pullover £315

Handknitted Isla Tank Top £255

Clara Tana Lawn Cotton £395

Gracie Tana Lawn Cotton £430

Agatha Needlecord Blouse £175 Addie Needlecord Culottes £255

Agatha Needlecord Blouse £175