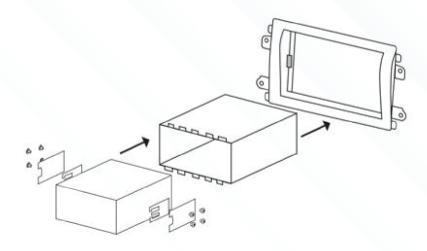

#### Stereo Cage Fitting

The 100mm cage included is designed to work with most vehicles but please note in some vehicles you will need 110mm cage or brackets. These are normally included in the vehicle specific fitting kit you need to buy. The below is an example of how our cage fits. In most vehicles, the cage fits through the fascia.