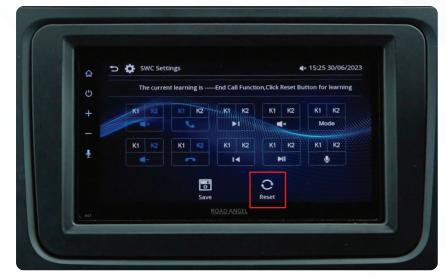

### How to setup steering wheel controls 2

Now scroll up to see the "SWC" option. Press the SWC (Steering Wheel Control) button that allows you to access the SWC settings.

Press the **"Reset"** button on the SWC settings to clear any previous learnings.

Now, you can begin the learning process for your specific steering wheel buttons. Press each button on SWC settings one by one, making sure to press the corresponding button on your Steering wheel for each one.