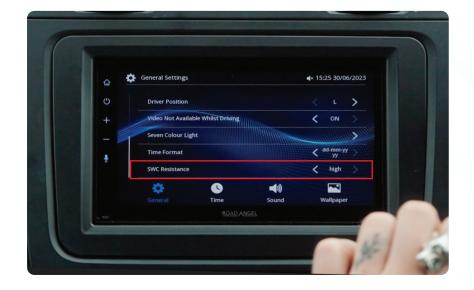

Go to the Settings ( on your RA car stereo.

"SWC Resistance" option and set it to HIGH.

This setting ensures better compatibility with your steering wheel controls.