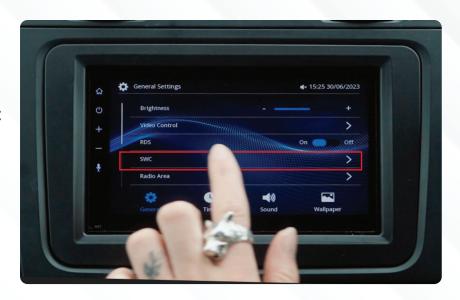

### How to setup steering wheel controls 2

Now scroll up to see the "SWC" option. Press the SWC (Steering Wheel Control) button that allows you to access the SWC settings.

Press the **"Reset"** button on the SWC settings to clear any previous learnings.