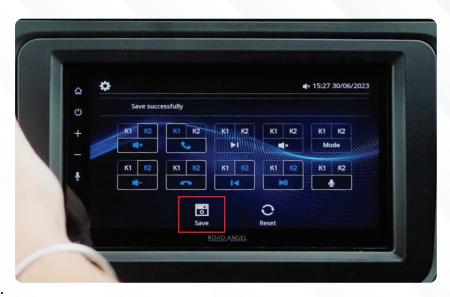

#### How to setup steering wheel controls 3

Once you have finished assigning all the SWC buttons, you should save the learning. Press the "SAVE" button on the SWC settings to save. After pressing "SAVE", a message will appear confirming that the learning has been saved successfully.