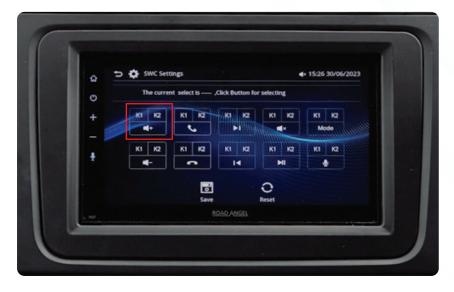

Now, you can begin the learning process for your specific steering wheel buttons. Press each button on SWC settings one by one, making sure to press the corresponding button on your Steering wheel for each one.