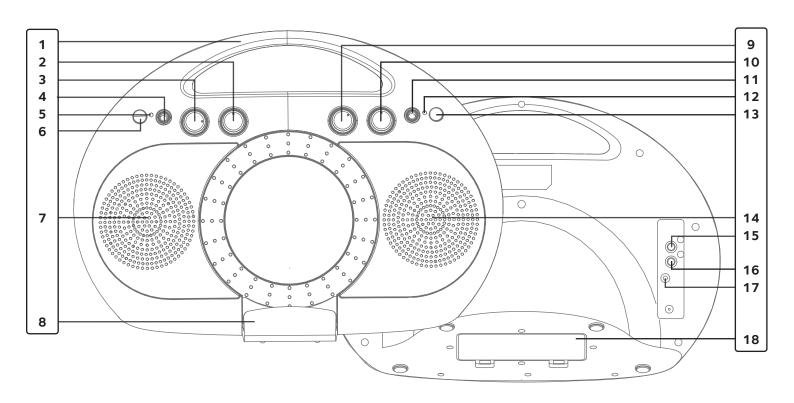

## **FRONT VIEW**

- 1. Carrying Handle
- 2. MIC VOLUME Control
- 3. ECHO Control
- 4. Mic 1 Jack
- 5. Power Indicator
- 6. Power ON/OFF Button
- 7. Left Speaker
- 8. Cradle
- 9. BALANCE Control
- 10. MASTER VOLUME Control

## 11. Mic 2 Jack

- 12. Bluetooth Indicator
- 13. PLAY/PAUSE/PAIR Button
- 14. Right Speaker

#### **REAR VIEW**

- 15. AUDIO OUT Left jack
- 16. AUDIO OUT Right jack
- 17. AUX IN jack
- 18. Battery Compartment (bottom of unit)

CONNECTING THE MICROPHONES

Insert a microphone's plug into the Mic 1 jack 1. Insert the other microphone's plug into the Mic 2 jack 2 (if desired).