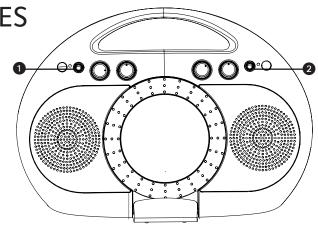

#### **REAR VIEW**

- 15. AUDIO OUT Left jack
- 16. AUDIO OUT Right jack
- 17. AUX IN jack
- 18. Battery Compartment (bottom of unit)

CONNECTING THE MICROPHONES

Insert a microphone's plug into the Mic 1 jack 1. Insert the other microphone's plug into the Mic 2 jack 2 (if desired).