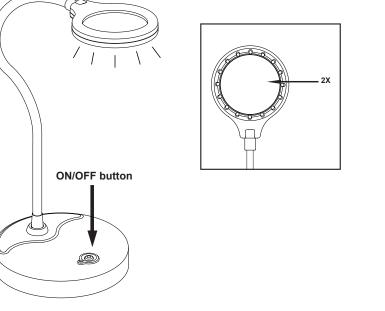

## BATTERY OPERATED MAGNIFIER DESK LAMP WITH FLEXIBLE GOOSENECK

Questions? Contact us: CS@lightaccents.com

AC/DC Adaptor Optional: Uses 3 x AA Bateries (not included)

**Replacing batteries:** 

Insert 3 "AA" batteries into the battery compartment. Make sure the direction shown is correct. Close the battery compartment.