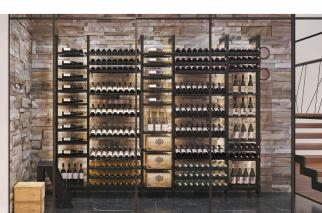

# Only the imagination sets the limits.

No matter what room you want to create, we will find the solution that will bring your passion to life.

Manufacturé en France

## SPECIFICATIONS

MX-FW750 Fiano

### **Materials**:

- Structure in anodized aluminum, black powdered
- Bottle supports in painted steel, black epoxy
- Fixed trays in black melamine wood, thickness 19 mm
- Resistant up to 300 kg, between 2 columns

#### **Starting module dimensions :**

**Extensions:** 

Height: 1150mm to 2850mm (45 5/16" to 112 14") Width: 785mm (31") Depth: 399mm (15 34 ") \*Please allow %" clearance on each side of the module if built-in

### Parts included in this configuration :

2x MX-1100-PIED 2x MX-500 2x MX-600-ANGLE 2x MXRUBLED

1x MX-T750 16x MX-PERP-750 3x ID-PLATES-750

\*Remote control, power supply and other accessories not included

DEL stripes

Main du sommelier

Capacity of 144 bottles type bordeaux tradition\*