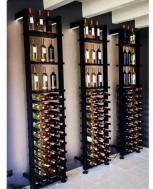

## SPECIFICATIONS

MX-FW750 Fiano

### **Materials**:

- Structure in anodized aluminum, black powdered
- Bottle supports in painted steel, black epoxy
- Fixed trays in black melamine wood, thickness 19 mm
- Resistant up to 300 kg, between 2 columns

#### **Starting module dimensions :**

**Extensions:** 

Height: 1150mm to 2850mm (45 5/16" to 112 14") Width: 785mm (31") Depth: 399mm (15 34 ") \*Please allow %" clearance on each side of the module if built-in

### Parts included in this configuration :

2x MX-1100-PIED 2x MX-500 2x MX-600-ANGLE 2x MXRUBLED

1x MX-T750 16x MX-PERP-750 3x ID-PLATES-750

\*Remote control, power supply and other accessories not included

DEL stripes

Main du sommelier

Capacity of 144 bottles type bordeaux tradition\*