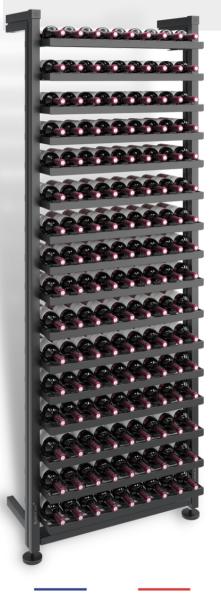

## SPECIFICATIONS

MX-FW750 Fiano

### **Materials**:

- Structure in anodized aluminum, black powdered
- Bottle supports in painted steel, black epoxy
- Fixed trays in black melamine wood, thickness 19 mm
- Resistant up to 300 kg, between 2 columns

#### **Starting module dimensions :**

**Extensions:** 

Height: 1150mm to 2850mm (45 5/16" to 112 14") Width: 785mm (31") Depth: 399mm (15 34 ") \*Please allow %" clearance on each side of the module if built-in

### Parts included in this configuration :

2x MX-1100-PIED 2x MX-500 2x MX-600-ANGLE 2x MXRUBLED

1x MX-T750 16x MX-PERP-750 3x ID-PLATES-750

\*Remote control, power supply and other accessories not included

DEL stripes

Main du sommelier

Capacity of 144 bottles type bordeaux tradition\*