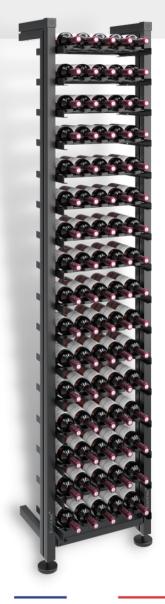

## SPECIFICATIONS

MX-FW440 Fiano

### **Materials**:

- Structure in anodized aluminum, black powdered
- Bottle supports in painted steel, black epoxy
- Fixed trays in black melamine wood, thickness 19 mm
- Resistant up to 300 kg, between 2 columns

#### **Starting module dimensions :**

Height: 1150mm to 2850mm (45 5/16" to 112 14") Width: 475mm (18 11/16 ") Depth: 399mm (15 3/4 ")

# **Extensions:**

1150mm to 2850mm 440mm (17 3% ") 399mm

\*Please allow %" clearance on each side of the module if built-in

## Parts included in this configuration :

2x MX-1100-PIED 2x MX-500 2x MX-600-ANGLE 1x MX-T440 16x MX-PERP-440 3x ID-PLATES-440

2x MXRUBLED \*Remote control, power supply and other accessories not included

DEL stripes

Main du sommelier

Capacity of 80 bottles type bordeaux tradition\*