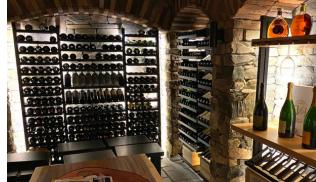

S

MX-FW440 Fiano

### **Materials**:

- Structure in anodized aluminum, black powdered
- Bottle supports in painted steel, black epoxy
- Fixed trays in black melamine wood, thickness 19 mm
- Resistant up to 300 kg, between 2 columns

#### **Starting module dimensions :**

Height: 1150mm to 2850mm (45 5/16" to 112 14") Width: 475mm (18 11/16 ") Depth: 399mm (15 3/4 ")

# **Extensions:**

1150mm to 2850mm 440mm (17 3% ") 399mm

\*Please allow %" clearance on each side of the module if built-in

## Parts included in this configuration :

2x MX-1100-PIED 2x MX-500 2x MX-600-ANGLE 1x MX-T440 16x MX-PERP-440 3x ID-PLATES-440

2x MXRUBLED \*Remote control, power supply and other accessories not included



DEL stripes



Main du sommelier



Capacity of 80 bottles type bordeaux tradition\*