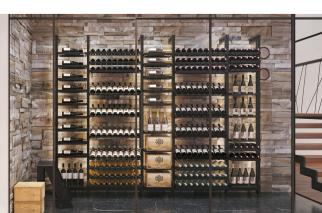

## SPECIFICATIONS

MX-FW440 Fiano

### **Materials**:

- Structure in anodized aluminum, black powdered
- Bottle supports in painted steel, black epoxy
- Fixed trays in black melamine wood, thickness 19 mm
- Resistant up to 300 kg, between 2 columns

#### **Starting module dimensions :**

Height: 1150mm to 2850mm (45 5/16" to 112 14") Width: 475mm (18 11/16 ") Depth: 399mm (15 3/4 ")

# **Extensions:**

1150mm to 2850mm 440mm (17 3% ") 399mm

\*Please allow %" clearance on each side of the module if built-in

## Parts included in this configuration :

2x MX-1100-PIED 2x MX-500 2x MX-600-ANGLE 1x MX-T440 16x MX-PERP-440 3x ID-PLATES-440

2x MXRUBLED \*Remote control, power supply and other accessories not included

DEL stripes

Main du sommelier

Capacity of 80 bottles type bordeaux tradition\*