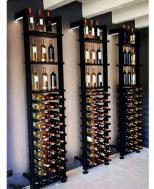

## SPECIFICATIONS

MX-FW440 Fiano

### **Materials**:

- Structure in anodized aluminum, black powdered
- Bottle supports in painted steel, black epoxy
- Fixed trays in black melamine wood, thickness 19 mm
- Resistant up to 300 kg, between 2 columns

#### **Starting module dimensions :**

Height: 1150mm to 2850mm (45 5/16" to 112 14") Width: 475mm (18 11/16 ") Depth: 399mm (15 3/4 ")

# **Extensions:**

1150mm to 2850mm 440mm (17 3% ") 399mm

\*Please allow %" clearance on each side of the module if built-in

## Parts included in this configuration :

2x MX-1100-PIED 2x MX-500 2x MX-600-ANGLE 1x MX-T440 16x MX-PERP-440 3x ID-PLATES-440

2x MXRUBLED \*Remote control, power supply and other accessories not included

DEL stripes

Main du sommelier

Capacity of 80 bottles type bordeaux tradition\*