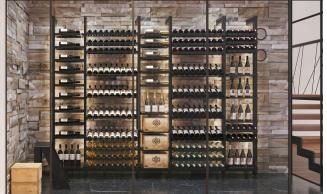

#### **SPECIFICATIONS**

MX-FC750 Fiano

Manufacturé en France

### Materials:

- Structure in anodized aluminum, black powdered
- Bottle supports in painted steel, black epoxy
- Fixed trays in black melamine wood, thickness 19 mm
- Resistant up to 300 kg, between 2 columns

#### Starting module dimensions:

Height: 1700mm to 3400mm (66 15/16" to 133 %") 1700mm to 3400mm

Width: 785mm (31")

Depth: 270mm (10 3/4")

\*Please allow %" clearance on each side of the module if built-in

Main du sommelier

Capacity of 144 bottles type bordeaux tradition\*