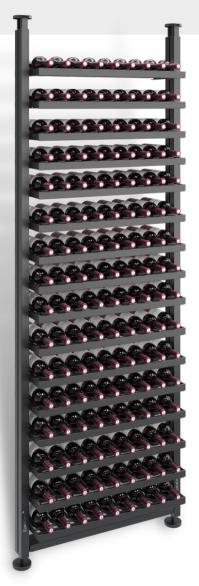

#### **SPECIFICATIONS**

MX-FC750 Fiano

Manufacturé en France

### Materials:

- Structure in anodized aluminum, black powdered
- Bottle supports in painted steel, black epoxy
- Fixed trays in black melamine wood, thickness 19 mm
- Resistant up to 300 kg, between 2 columns

#### Starting module dimensions:

Height: 1700mm to 3400mm (66 15/16" to 133 %") 1700mm to 3400mm

Width: 785mm (31")

Depth: 270mm (10 3/4")

\*Please allow %" clearance on each side of the module if built-in

**Extensions:** 

750mm (29 9/16")

270mm

## Parts included in this configuration:

16x MX-PERP-750 2x MX-1100-PIED 2x MX-1100-TELESC 3x ID-PLATES-750 1x MX-T750 2x MXRUBLED

\*Remote control, power supply and other accessories not included

DEL stripes

Main du sommelier

Capacity of 144 bottles type bordeaux tradition\*