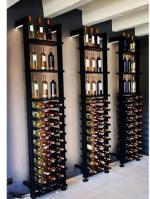

#### **SPECIFICATIONS**

MX-FC750 Fiano

Manufacturé en France

### Materials:

- Structure in anodized aluminum, black powdered
- Bottle supports in painted steel, black epoxy
- Fixed trays in black melamine wood, thickness 19 mm
- Resistant up to 300 kg, between 2 columns

#### Starting module dimensions:

Height: 1700mm to 3400mm (66 15/16" to 133 %") 1700mm to 3400mm

Width: 785mm (31")

Depth: 270mm (10 3/4")

\*Please allow %" clearance on each side of the module if built-in