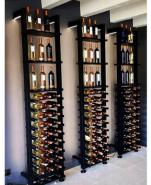

### **Materials**:

- Structure in anodized aluminum, black powdered
- Bottle supports in painted steel, black epoxy
- Fixed trays in black melamine wood, thickness 19 mm
- Resistant up to 300 kg, between 2 columns

#### **Starting module dimensions :**

Height: 1700mm to 3400mm (66 %" à 133 %") Width: 475mm (18 11/16 ") Depth: 270mm (10 3/4 ")

# **Extensions:**

1700mm to 3400mm 440mm (17 % ") 270mm

\*Please allow %" clearance on each side of the module if built-in

## Parts included in this configuration :

16x MX-PERP-440 2x MX-1100-PIED 3x ID-PLATES-440 2x MX-1100-TELESC 1x MX-T440 2x MXRUBLED \*Remote control, power supply and other accessories not included

**DEL** stripes