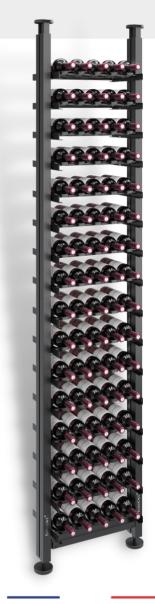

# Only the imagination sets the limits.

No matter what room you want to create, we will find the solution that will bring your passion to life.

Manufacturé en France

SPECIFICATIONS

MX-FC440 Fiano

#### **Starting module dimensions :**

Height: 1700mm to 3400mm (66 %" à 133 %") Width: 475mm (18 11/16 ") Depth: 270mm (10 3/4 ")

# **Extensions:**

1700mm to 3400mm 440mm (17 % ") 270mm

\*Please allow %" clearance on each side of the module if built-in

Main du sommelier

Capacity of 80 bottles type bordeaux tradition\*