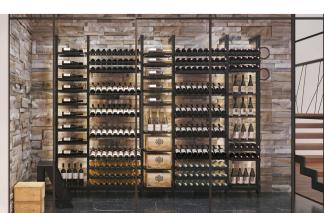

# Only the imagination sets the limits.

No matter what room you want to create, we will find the solution that will bring your passion to life.

Manufacturé en France

SPECIFICATIONS

MX-FC440 Fiano

### **Materials**:

- Structure in anodized aluminum, black powdered
- Bottle supports in painted steel, black epoxy
- Fixed trays in black melamine wood, thickness 19 mm
- Resistant up to 300 kg, between 2 columns

#### **Starting module dimensions :**

Height: 1700mm to 3400mm (66 %" à 133 %") Width: 475mm (18 11/16 ") Depth: 270mm (10 3/4 ")

# **Extensions:**

1700mm to 3400mm 440mm (17 % ") 270mm

\*Please allow %" clearance on each side of the module if built-in

## Parts included in this configuration :

16x MX-PERP-440 2x MX-1100-PIED 3x ID-PLATES-440 2x MX-1100-TELESC 1x MX-T440 2x MXRUBLED \*Remote control, power supply and other accessories not included

**DEL** stripes