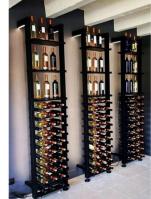

### **SPECIFICATIONS**

MX-EW750 El Dorado

#### Materials:

- Structure in anodized aluminum, black powdered
- Bottle supports in painted steel, black epoxy
- Fixed trays in black melamine wood, thickness 19 mm
- Resistant up to 300 kg, between 2 columns

## Starting module dimensions:

Height: 1150mm to 2850mm (45 5/16" to 112 1/4")

Width: 785mm (31")

Depth: 399mm (15 ¾ ")

\*Please allow %" clearance on each side of the module if built-in

## Parts included in this configuration:

2x MX-1100-PIED 1x MX-T750

2x MX-500 16x MX-PARAL-750

2x MX-600-ANGLE 2x MXRUBLED \*Remote control, power supply and other accessories not included

DEL stripes

Main du sommelier

Capacity of 96 bottles type bordeaux tradition\*

**Extensions:** 

399mm

1150mm to 2850mm

750mm (29 9/16")