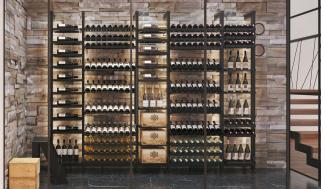

### **SPECIFICATIONS**

MX-EW750 El Dorado

#### Materials:

- Structure in anodized aluminum, black powdered
- Bottle supports in painted steel, black epoxy
- Fixed trays in black melamine wood, thickness 19 mm
- Resistant up to 300 kg, between 2 columns

## Starting module dimensions:

Height: 1150mm to 2850mm (45 5/16" to 112 1/4")

Width: 785mm (31")

Depth: 399mm (15 ¾ ")

\*Please allow %" clearance on each side of the module if built-in

## Parts included in this configuration:

2x MX-1100-PIED 1x MX-T750

2x MX-500 16x MX-PARAL-750

2x MX-600-ANGLE 2x MXRUBLED \*Remote control, power supply and other accessories not included

DEL stripes

Main du sommelier

Capacity of 96 bottles type bordeaux tradition\*

**Extensions:** 

399mm

1150mm to 2850mm

750mm (29 9/16")