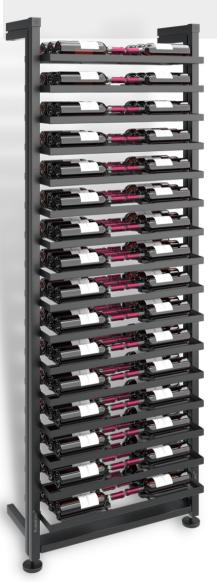

### **SPECIFICATIONS**

MX-EW750 El Dorado

#### Materials:

- Structure in anodized aluminum, black powdered
- Bottle supports in painted steel, black epoxy
- Fixed trays in black melamine wood, thickness 19 mm
- Resistant up to 300 kg, between 2 columns

## Starting module dimensions:

Height: 1150mm to 2850mm (45 5/16" to 112 1/4")

Width: 785mm (31")

Depth: 399mm (15 ¾ ")

\*Please allow %" clearance on each side of the module if built-in

## Parts included in this configuration:

2x MX-1100-PIED 1x MX-T750

2x MX-500 16x MX-PARAL-750

2x MX-600-ANGLE 2x MXRUBLED \*Remote control, power supply and other accessories not included

DEL stripes

Main du sommelier

Capacity of 96 bottles type bordeaux tradition\*

**Extensions:** 

399mm

1150mm to 2850mm

750mm (29 9/16")