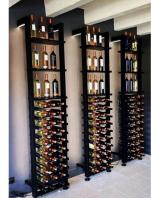

## SPECIFICATIONS

MX-EW440 El Dorado

### Materials:

- Structure in anodized aluminum, black powdered
- Bottle supports in painted steel, black epoxy
- Fixed trays in black melamine wood, thickness 19 mm
- Resistant up to 300 kg, between 2 columns

## Starting module dimensions:

Height: 1150mm to 2850mm (45 5/16" to 112 1/4")

Width: 475mm (18 11/16")

Depth: 399mm (15 ¾ ")

**Extensions:** 

1150mm to 2850mm

440mm (17 % ")

399mm

## Parts included in this configuration:

2x MX-1100-PIED 1x MX-T440

2x MX-500 16x MX-PARAL-440

2x MX-600-ANGLE 2x MXRUBLED

\*Remote control, power supply and other accessories not included

DEL stripes

Main du sommelier

Capacity of 48 bottles type bordeaux tradition\*