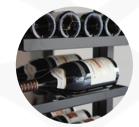

### Materials:

- Structure in anodized aluminum, black powdered
- Bottle supports in painted steel, black epoxy
- Fixed trays in black melamine wood, thickness 19 mm
- Resistant up to 300 kg, between 2 columns

Capacity of 48 bottles type bordeaux tradition\*