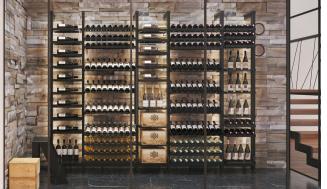

## SPECIFICATIONS

MX-EW440 El Dorado

### Materials:

- Structure in anodized aluminum, black powdered
- Bottle supports in painted steel, black epoxy
- Fixed trays in black melamine wood, thickness 19 mm
- Resistant up to 300 kg, between 2 columns

## Starting module dimensions:

Height: 1150mm to 2850mm (45 5/16" to 112 1/4")

Width: 475mm (18 11/16")

Depth: 399mm (15 ¾ ")

**Extensions:** 

1150mm to 2850mm

440mm (17 % ")

399mm

## Parts included in this configuration:

2x MX-1100-PIED 1x MX-T440

2x MX-500 16x MX-PARAL-440

2x MX-600-ANGLE 2x MXRUBLED

\*Remote control, power supply and other accessories not included

DEL stripes

Main du sommelier

Capacity of 48 bottles type bordeaux tradition\*