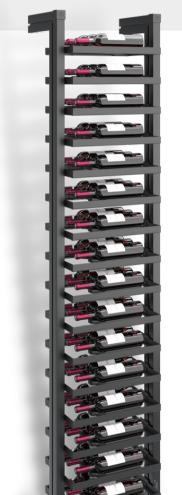

## SPECIFICATIONS

MX-EW440 El Dorado

### Materials:

- Structure in anodized aluminum, black powdered
- Bottle supports in painted steel, black epoxy
- Fixed trays in black melamine wood, thickness 19 mm
- Resistant up to 300 kg, between 2 columns

## Starting module dimensions:

Height: 1150mm to 2850mm (45 5/16" to 112 1/4")

Width: 475mm (18 11/16")

Depth: 399mm (15 ¾ ")

**Extensions:** 

1150mm to 2850mm

440mm (17 % ")

399mm

## Parts included in this configuration:

2x MX-1100-PIED 1x MX-T440

2x MX-500 16x MX-PARAL-440

2x MX-600-ANGLE 2x MXRUBLED

\*Remote control, power supply and other accessories not included

DEL stripes

Main du sommelier

Capacity of 48 bottles type bordeaux tradition\*