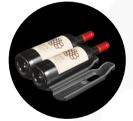

### Materials:

- Structure in anodized aluminum, black powdered
- Bottle supports in painted steel, black epoxy
- Fixed trays in black melamine wood, thickness 19 mm
- Resistant up to 300 kg, between 2 columns

## Parts included in this configuration:

2x MX-1100-PIED

2x MX-1100-TELESC

2x MXRUBLED

\*Remote control, power supply and other accessories not included

DEL stripes

Main du sommelier

Capacity of 96 bottles type bordeaux tradition\*