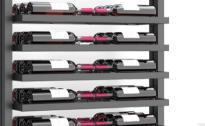

#### **SPECIFICATIONS**

MX-EC750 El Dorado

### Materials:

- Structure in anodized aluminum, black powdered
- Bottle supports in painted steel, black epoxy
- Fixed trays in black melamine wood, thickness 19 mm
- Resistant up to 300 kg, between 2 columns

## Starting module dimensions:

Height: 1700mm to 3400mm (66 15/16" to 133 %") 1700mm to 3400mm

Width: 785mm (31")

Depth: 270mm (10 34")

\*Please allow %" clearance on each side of the module if built-in

750mm (29 9/16")

**Extensions:** 

270mm

16x MX-PARAL-750

1x MX-T750

## Parts included in this configuration:

2x MX-1100-PIED

2x MX-1100-TELESC

2x MXRUBLED

\*Remote control, power supply and other accessories not included

DEL stripes

Main du sommelier

Capacity of 96 bottles type bordeaux tradition\*