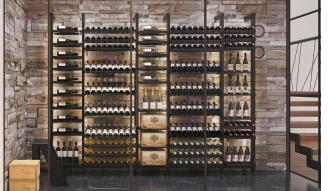

# Only the imagination sets the limits.

No matter what room you want to create, we will find the solution that will bring your passion to life.

#### **SPECIFICATIONS**

MX-EC750 El Dorado

### Materials:

- Structure in anodized aluminum, black powdered
- Bottle supports in painted steel, black epoxy
- Fixed trays in black melamine wood, thickness 19 mm
- Resistant up to 300 kg, between 2 columns

## Starting module dimensions:

Height: 1700mm to 3400mm (66 15/16" to 133 %") 1700mm to 3400mm

Width: 785mm (31")

Depth: 270mm (10 34")

\*Please allow %" clearance on each side of the module if built-in

750mm (29 9/16")