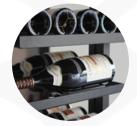

### Materials:

- Structure in anodized aluminum, black powdered
- Bottle supports in painted steel, black epoxy
- Fixed trays in black melamine wood, thickness 19 mm
- Resistant up to 300 kg, between 2 columns

## Parts included in this configuration:

2x MX-1100-PIED

2x MX-1100-TELESC

2x MXRUBLED

\*Remote control, power supply and other accessories not included

DEL stripes

Main du sommelier

Capacity of 96 bottles type bordeaux tradition\*