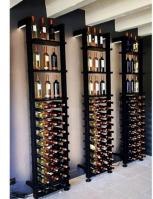

#### **SPECIFICATIONS**

MX-EC750 El Dorado

### Materials:

- Structure in anodized aluminum, black powdered
- Bottle supports in painted steel, black epoxy
- Fixed trays in black melamine wood, thickness 19 mm
- Resistant up to 300 kg, between 2 columns

## Starting module dimensions:

Height: 1700mm to 3400mm (66 15/16" to 133 %") 1700mm to 3400mm

Width: 785mm (31")

Depth: 270mm (10 34")

\*Please allow %" clearance on each side of the module if built-in

750mm (29 9/16")

**Extensions:** 

270mm

16x MX-PARAL-750

1x MX-T750

## Parts included in this configuration:

2x MX-1100-PIED

2x MX-1100-TELESC

2x MXRUBLED

\*Remote control, power supply and other accessories not included

DEL stripes

Main du sommelier

Capacity of 96 bottles type bordeaux tradition\*