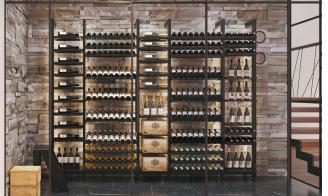

# Only the imagination sets the limits.

No matter what room you want to create, we will find the solution that will bring your passion to life.

#### Materials:

- Structure in anodized aluminum, black powdered
- Bottle supports in painted steel, black epoxy
- Fixed trays in black melamine wood, thickness 19 mm
- Resistant up to 300 kg, between 2 columns

### Starting module dimensions:

Height: 1700mm to 3400mm (66 %" à 133 %")

Width: 475mm (18 11/16") Depth: 270mm (10 ¾") **Extensions:** 

1700mm to 3400mm

440mm (17 % ")

270mm

## Parts included in this configuration:

2x MX-1100-PIED

2x MX-1100-TELESC

2x MXRUBLED

1x MX-T440

16x MX-PARAL-440

\*Remote control, power supply and other accessories not included

DEL stripes