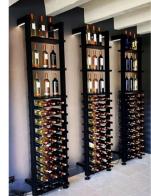

#### **SPECIFICATIONS**

MX-EC440 El Dorado

#### Materials:

- Structure in anodized aluminum, black powdered
- Bottle supports in painted steel, black epoxy
- Fixed trays in black melamine wood, thickness 19 mm
- Resistant up to 300 kg, between 2 columns

### Starting module dimensions:

Height: 1700mm to 3400mm (66 %" à 133 %")

Width: 475mm (18 11/16") Depth: 270mm (10 ¾") **Extensions:** 

1700mm to 3400mm

440mm (17 % ")

270mm

## Parts included in this configuration:

2x MX-1100-PIED

2x MX-1100-TELESC

2x MXRUBLED

1x MX-T440

16x MX-PARAL-440

\*Remote control, power supply and other accessories not included

DEL stripes

Main du sommelier

Capacity of 48 bottles type bordeaux tradition\*

Manufacturé en France