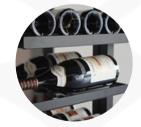

#### Materials:

- Structure in anodized aluminum, black powdered
- Bottle supports in painted steel, black epoxy
- Fixed trays in black melamine wood, thickness 19 mm
- Resistant up to 300 kg, between 2 columns

Main du sommelier

Capacity of 48 bottles type bordeaux tradition\*

Manufacturé en France