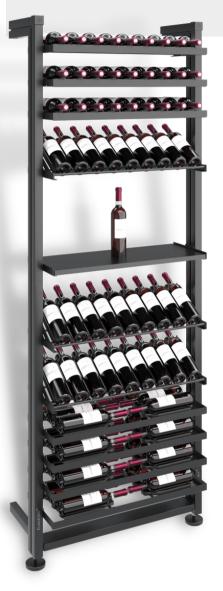

### SPECIFICATIONS

MX-BW750 Barbera

#### Materials:

- Structure in anodized aluminum, black powdered
- Bottle supports in painted steel, black epoxy
- Fixed trays in black melamine wood, thickness 19 mm
- Resistant up to 300 kg, between 2 columns

## Starting module dimensions:

Height: 1150mm to 2850mm (45 5/16" to 112 1/4")

Width: 785mm (31")

Depth: 399mm (15 ¾ ")

\*Please allow %" clearance on each side of the module if built-in

DEL stripes

Main du sommelier

Capacity of 78 bottles type bordeaux tradition\*