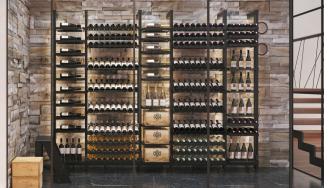

### SPECIFICATIONS

MX-BW750 Barbera

#### Materials:

- Structure in anodized aluminum, black powdered
- Bottle supports in painted steel, black epoxy
- Fixed trays in black melamine wood, thickness 19 mm
- Resistant up to 300 kg, between 2 columns

## Starting module dimensions:

Height: 1150mm to 2850mm (45 5/16" to 112 1/4")

Width: 785mm (31")

Depth: 399mm (15 ¾ ")

\*Please allow %" clearance on each side of the module if built-in

DEL stripes

Main du sommelier

Capacity of 78 bottles type bordeaux tradition\*