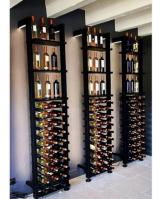

### SPECIFICATIONS

MX-BW750 Barbera

#### Materials:

- Structure in anodized aluminum, black powdered
- Bottle supports in painted steel, black epoxy
- Fixed trays in black melamine wood, thickness 19 mm
- Resistant up to 300 kg, between 2 columns

## Starting module dimensions:

Height: 1150mm to 2850mm (45 5/16" to 112 1/4")

Width: 785mm (31")

Depth: 399mm (15 ¾ ")

\*Please allow %" clearance on each side of the module if built-in