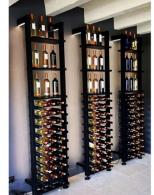

#### **SPECIFICATIONS** MX-BW440 Barbera

#### Materials:

- Structure in anodized aluminum, black powdered
- Bottle supports in painted steel, black epoxy
- Fixed trays in black melamine wood, thickness 19 mm
- Resistant up to 300 kg, between 2 columns

#### Starting module dimensions:

Width: 475mm (18 11/16")

\*Please allow %" clearance on each side of the module if built-in

Height: 1150mm to 2850mm (45 5/16" to 112 1/4")

# Depth: 399mm (15 ¾ ")

### Parts included in this configuration:

2x MX-1100-PIED 4x MX-PARAL-440 2x MX-500 3x MX-PRES-440 3x MX-PERP-440 2x MX-600-ANGLE 1x MX-T440 1x ID-PLATES-440 1X MX-PLATES-440 2x MXRUBLED

\*Remote control, power supply and other accessories not included

DEL stripes

Main du sommelier

Capacity of 42 bottles type bordeaux tradition\*

Manufacturé en France

**Extensions:** 

440mm (17 % ")

399mm

1150mm to 2850mm