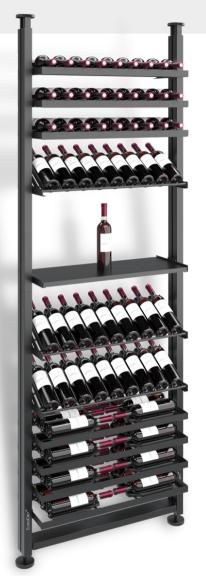

#### **SPECIFICATIONS**

MX-BC750 Barbera

Manufacturé en France

### Materials:

- Structure in anodized aluminum, black powdered
- Bottle supports in painted steel, black epoxy
- Fixed trays in black melamine wood, thickness 19 mm
- Resistant up to 300 kg, between 2 columns

#### Starting module dimensions:

Height: 1700mm to 3400mm (66 15/16" to 133 %") 1700mm to 3400mm

Width: 785mm (31")

Depth: 270mm (10 3/4 ")

\*Please allow %" clearance on each side of the module if built-in

DEL stripes

Main du sommelier

Capacity of 78 bottles type bordeaux tradition\*

**Extensions:** 

270mm

750mm (29 9/16")