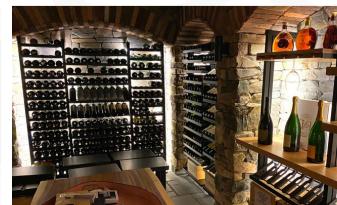

# Only the imagination sets the limits.

No matter what room you want to create, we will find the solution that will bring your passion to life.

### Materials:

- Structure in anodized aluminum, black powdered
- Bottle supports in painted steel, black epoxy
- Fixed trays in black melamine wood, thickness 19 mm
- Resistant up to 300 kg, between 2 columns

DEL stripes

Main du sommelier

Capacity of 78 bottles type bordeaux tradition\*

**Extensions:** 

270mm

750mm (29 9/16")