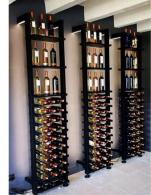

# Only the imagination sets the limits.

No matter what room you want to create, we will find the solution that will bring your passion to life.

### Materials:

- Structure in anodized aluminum, black powdered
- Bottle supports in painted steel, black epoxy
- Fixed trays in black melamine wood, thickness 19 mm
- Resistant up to 300 kg, between 2 columns

DEL stripes

Main du sommelier

Capacity of 78 bottles type bordeaux tradition\*

**Extensions:** 

270mm

750mm (29 9/16")