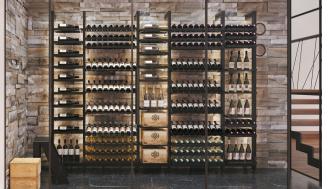

# Only the imagination sets the limits.

No matter what room you want to create, we will find the solution that will bring your passion to life.

### Materials:

- Structure in anodized aluminum, black powdered
- Bottle supports in painted steel, black epoxy
- Fixed trays in black melamine wood, thickness 19 mm
- Resistant up to 300 kg, between 2 columns

DEL stripes

Main du sommelier

Capacity of 78 bottles type bordeaux tradition\*

**Extensions:** 

270mm

750mm (29 9/16")