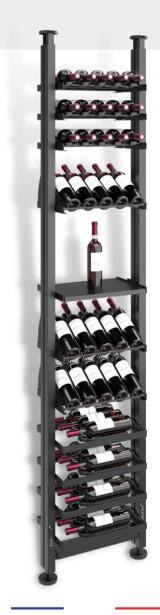

## SPECIFICATIONS

MX-BC440 Barbera

## **Materials :**

- Structure in anodized aluminum, black powdered
- Bottle supports in painted steel, black epoxy
- Fixed trays in black melamine wood, thickness 19 mm
- Resistant up to 300 kg, between 2 columns

### **Extensions:**

 Height : 1700mm to 3400mm (66 %" à 133 %")
 17

 Width : 475mm (18 11/16 ")
 4

 Depth : 270mm (10 ¾ ")
 2

 \*Please allow %" clearance on each side of the module if built-in

1700mm to 3400mm 440mm (17 ¾ ") 270mm

# Parts included in this configuration :

2x MX-1100-PIED 2x MX-1100-TELESC 1x MX-T440 1x MX-PLATES-440 4x MX-PARAL-440 3x MX-PRES-440 3x MX-PERP-440 1x ID-PLATES-440

\*Remote control, power supply and other accessories not included

2x MXRUBLED

DEL stripes

Main du sommelier

Capacity of 42 bottles type bordeaux tradition\*