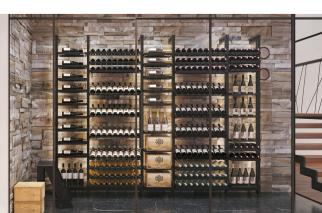

## SPECIFICATIONS

MX-BC440 Barbera

## **Materials :**

- Structure in anodized aluminum, black powdered
- Bottle supports in painted steel, black epoxy
- Fixed trays in black melamine wood, thickness 19 mm
- Resistant up to 300 kg, between 2 columns

2x MXRUBLED

DEL stripes

Main du sommelier

Capacity of 42 bottles type bordeaux tradition\*