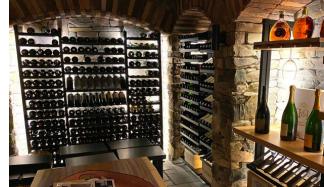

## SPECIFICATIONS

MX-BC440 Barbera

## **Materials :**

- Structure in anodized aluminum, black powdered
- Bottle supports in painted steel, black epoxy
- Fixed trays in black melamine wood, thickness 19 mm
- Resistant up to 300 kg, between 2 columns

2x MXRUBLED

DEL stripes

Main du sommelier

Capacity of 42 bottles type bordeaux tradition\*