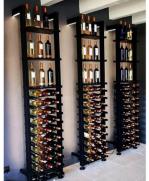

## SPECIFICATIONS

MX-BC440 Barbera

## **Materials :**

- Structure in anodized aluminum, black powdered
- Bottle supports in painted steel, black epoxy
- Fixed trays in black melamine wood, thickness 19 mm
- Resistant up to 300 kg, between 2 columns

2x MXRUBLED

DEL stripes

Main du sommelier

Capacity of 42 bottles type bordeaux tradition\*